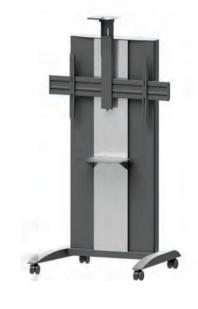

#### **VCTX190**

- Fully height adjustable
- Universal VESA interface suitable for all screen types
- Includes storage space for PC and VC equipment
- Professional casters with brake mechansim
- Additional camera shelf included

#### PRODUCT SPECIFICATION

| Product | Screen<br>size | Max<br>load | VESA                               | Weight | Dimensions<br>(HxWxD) |
|---------|----------------|-------------|------------------------------------|--------|-----------------------|
| VCTX190 | 79"-90"        | 80 kg       | min.<br>100x100<br>max.<br>800x400 | 85 kg  | 1762x954x877<br>mm    |