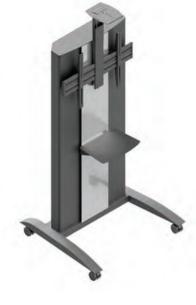

### 42"-70" Video Conferencing trolley with height adjustment

## **FEATURES**

- Fully height adjustable
- Universal VESA interface suitable for all screen types

 $\mathbb{T}$ 

- Includes storage space for PC and VC equipment
- Professional casters with brake mechansim
- Additional camera shelf included

### PRODUCT SPECIFICATION

| Product | Screen<br>size | Max<br>load | VESA                               | Weight | Dimensions<br>(HxWxD) |
|---------|----------------|-------------|------------------------------------|--------|-----------------------|
| VCTX170 | 42"-70"        | 80 kg       | min.<br>100x100<br>max.<br>600x400 | 84 kg  | 1762x954x877<br>mm    |