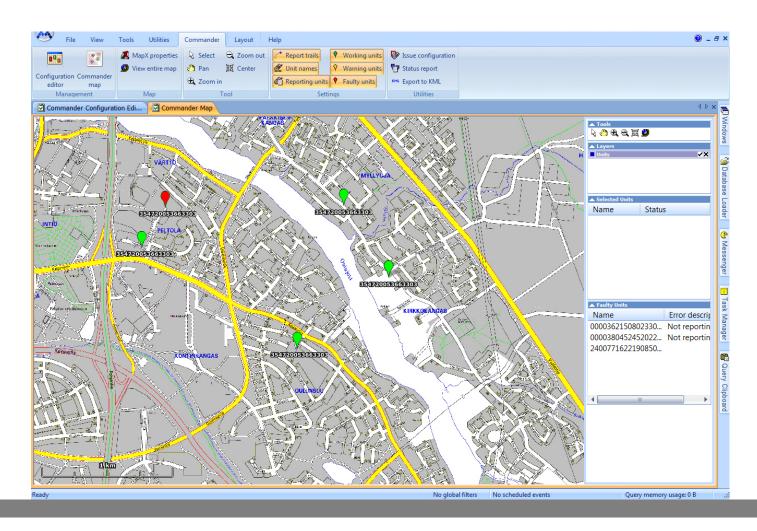

#### REDUCED COSTS THROUGH REMOTE MEASUREMENT UNIT CONTROL

Nemo Commander is a platform for centrally controlled network testing. It allows a single user to remotely operate Nemo Outdoor, Nemo Invex, Nemo Handy-A, and Nemo Explorer-1 test units in the field, tracking their location and status. This eliminates the need for two technicians in a test vehicle. Nemo Commander supports all devices and test protocols currently supported with Nemo tools, including scanning receivers.

With Nemo Commander, field unit configurations can be verified remotely to avoid failed drive tests. In addition, hardware failures, incorrect scripts and other issues can be spotted and corrected immediately rather than waiting until the end of a one-week test campaign. By reacting without delay, both time and money can be saved.