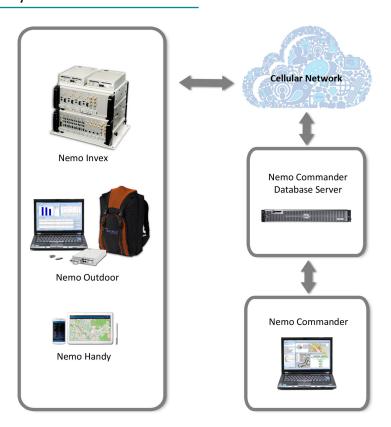

The Nemo Commander system consists of the Nemo Commander software; Nemo Outdoor, Nemo Invex, or Nemo Handy-A test units with the Remote option; and the Nemo Commander Database Server.

#### Nemo Commander System