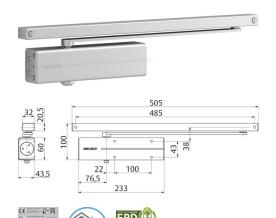

## **Technical data**

| Color                            | Stainless steel           |
|----------------------------------|---------------------------|
| Closing force                    | EN 3                      |
| Door width up to                 | 950 mm                    |
| Suitable for fire doors          | Yes                       |
| Handing                          | Left / right handed       |
| Closing speed                    | Variable between 180°-15° |
| Latching speed                   | Variable between 15°-0°   |
| Backcheck                        | Variable above 75°        |
| Certified in compliance with     | EN 1154                   |
| CE marking for building products | Yes                       |
| Length                           | 233 mm                    |
| Height                           | 60 mm                     |
| Depth                            | 44 mm                     |
|                                  |                           |
| Article number                   | DC135DEV1-                |
| EAN-Number                       | 4042203688353             |