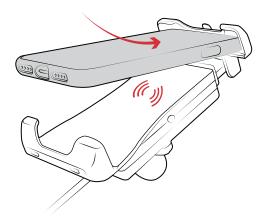

## Phone Placement

Simply push top of phone up into the top cup to insert phone fully into the RAM<sup>®</sup> Quick-Grip<sup>™</sup> Wireless. Wireless connection will be confirmed by the green light.