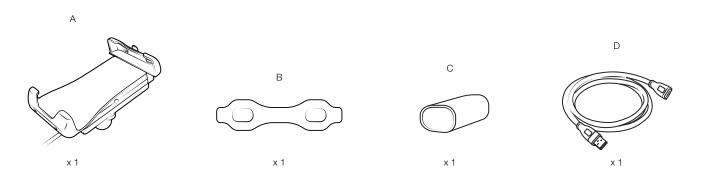

rammount.com 1.800.497.7479 support@rammount.com

Parts Index \*not to scale



## LED Indicator



GREEN: Phone is charging RED: Holder detects power FLASHING RED: Error

## Phone Placement

Simply push top of phone up into the top cup to insert phone fully into the RAM<sup>®</sup> Quick-Grip<sup>™</sup> Wireless. Wireless connection will be confirmed by the green light.



Cable Management

Slip cable tubing(C) over USB 2.0 connector. Insert the USB 2.0 extension cable receiver into the open end of the tubing and push through to connect cable receiver to male end. Secure the two connectors with 4 wire ties to desired surface.







This electronic product is covered under a 1-year warranty; proof of purchase required. Warranty does not cover normal wear and tear over the lifetime of the product. There are no upgrades; only defective components will be replaced.