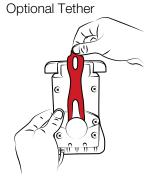

## Phone Placement

Simply push top of phone up into the top cup to insert phone fully into the RAM<sup>®</sup> Quick-Grip<sup>™</sup> Wireless. Wireless connection will be confirmed by the green light.