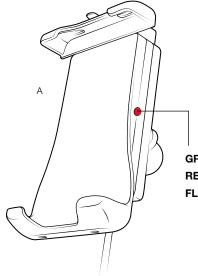

## LED Indicator

GREEN: Phone is charging RED: Holder detects power FLASHING RED: Error