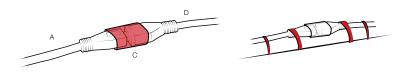

Cable Management

Slip cable tubing(C) over USB 2.0 connector. Insert the USB 2.0 extension cable receiver into the open end of the tubing and push through to connect cable receiver to male end. Secure the two connectors with 4 wire ties to desired surface.