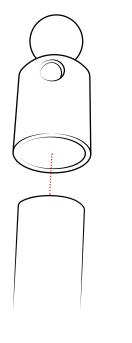

## Installation

Secure RAM<sup>®</sup> PVC Pipe-To-Socket components in place using PVC cement, or apply electrical tape to the pipe to create a press-fit.

# Notes

The RAM® PVC Pipe-To-Socket mounting system is intended for calm environments. Extra stabilization may be required when mounted to any vehicle or harsh environment to protect against vibration. Safety tether is recommended when necessary.