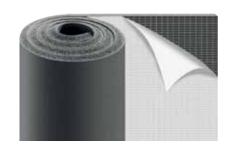

#### K-FLEX® ST DUCT

K-FLEX® ST DUCT is specifically produced for the insulation of ventilation and air-conditioning ducts, meeting all the necessary requirements in terms of structure and dimensions.

Economical: flexible and easy to handle, it is made in measurements of 1500 mm in width to ensure easy installation on ducts.

Pratical: the self-adhesive surface has been made rougher to improve its grip on the metal ducts.

Convenient: its 1500 mm width cuts down on application time, reducing the final cost of pre-fabricated ducts.