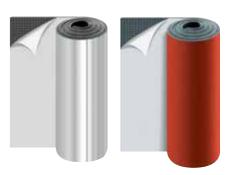

#### K-FLEX® ST DUCT ALU

Elastomeric self-adhesive sheet with reinforced mesh and a smooth aluminium 80  $\mu$  thick covering. Width: 1500 mm. Euroclass C-s3,d0

K-FLEX® ST DUCT AL CLAD SYSTEM Elastomeric selfadhesive sheet, with reinforced mesh and AL CLAD covering. Width: 1500 mm. Euroclass D-s3,d0

K-FLEX® ST DUCT COLOR SYSTEM Elastomeric selfadhesive sheet, with reinforced mesh and COLOR coating. Width: 1500 mm. Euroclass C-s3,d0

| K-FLEX® ST DUCT > RANGE  |                       |            |  |  |
|--------------------------|-----------------------|------------|--|--|
|                          | ▼ Thicknesses ▼       | → Height → |  |  |
| K-FLEX® ST DUCT - Sheets | 6-8-10-12-15-20-30 mm | 1500 mm    |  |  |