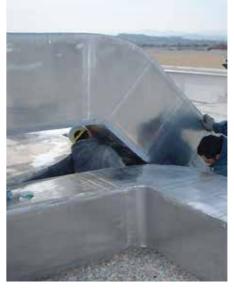

ST DUCT + FINISHES

#### K-FLEX® ST DUCT ALU

Elastomeric self-adhesive sheet with reinforced mesh and a smooth aluminium 80  $\mu$  thick covering. Width: 1500 mm. Euroclass C-s3,d0

K-FLEX® ST DUCT AL CLAD SYSTEM Elastomeric selfadhesive sheet, with reinforced mesh and AL CLAD covering. Width: 1500 mm. Euroclass D-s3,d0

K-FLEX® ST DUCT COLOR SYSTEM Elastomeric selfadhesive sheet, with reinforced mesh and COLOR coating. Width: 1500 mm. Euroclass C-s3,d0

| K-FLEX® ST DUCT > RANGE  |                       |            |  |  |
|--------------------------|-----------------------|------------|--|--|
|                          | ▼ Thicknesses ▼       | → Height → |  |  |
| K-FLEX® ST DUCT - Sheets | 6-8-10-12-15-20-30 mm | 1500 mm    |  |  |



# **PROJECTS**

Italy, Rimini Mall "Le Befane"