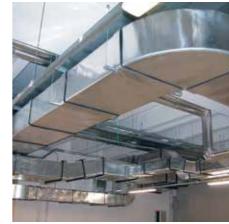

#### K-FLEX® ST DUCT

K-FLEX® ST DUCT is specifically produced for the insulation of ventilation and air-conditioning ducts, meeting all the necessary requirements in terms of structure and dimensions.

Economical: flexible and easy to handle, it is made in measurements of 1500 mm in width to ensure easy installation on ducts.

Pratical: the self-adhesive surface has been made rougher to improve its grip on the metal ducts.

Convenient: its 1500 mm width cuts down on application time, reducing the final cost of pre-fabricated ducts.

Flexible: high elasticity helps attenuate vibrations that occur where there are joints and suspensions.