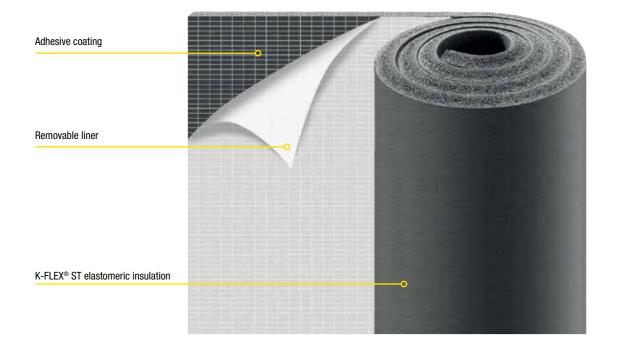

# K-FLEX® ST DUCT

- ► Elastomeric insulation sheets for air ducting
- ► Specially designed for isolation of ventilation ducts
- ▶ 1.5m width reduces installation times
- Adhesive coating

Pratical: the self-adhesive surface has been made rougher to improve its grip on the metal ducts.

Convenient: its 1500 mm width cuts down on application time, reducing the final cost of pre-fabricated ducts.