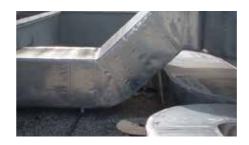

e there are joints and suspensions.

#### K-FLEX® ST DUCT + FINISHES

#### K-FLEX® ST DUCT ALU

Elastomeric self-adhesive sheet with reinforced mesh and a smooth aluminium 80  $\mu$  thick covering. Width: 1500 mm. Euroclass C-s3,d0

K-FLEX® ST DUCT AL CLAD SYSTEM Elastomeric selfadhesive sheet, with reinforced mesh and AL CLAD covering. Width: 1500 mm. Euroclass D-s3,d0

K-FLEX® ST DUCT COLOR SYSTEM Elastomeric selfadhesive sheet, with reinforced mesh and COLOR coating. Width: 1500 mm. Euroclass C-s3,d0

| K-FLEX® ST DUCT > RANGE  |                       |            |  |  |
|--------------------------|-----------------------|------------|--|--|
|                          | ▼ Thicknesses ▼       | → Height → |  |  |
| K-FLEX® ST DUCT - Sheets | 6-8-10-12-15-20-30 mm | 1500 mm    |  |  |



# **PROJECTS**

Italy, Rimini Mall "Le Befane"