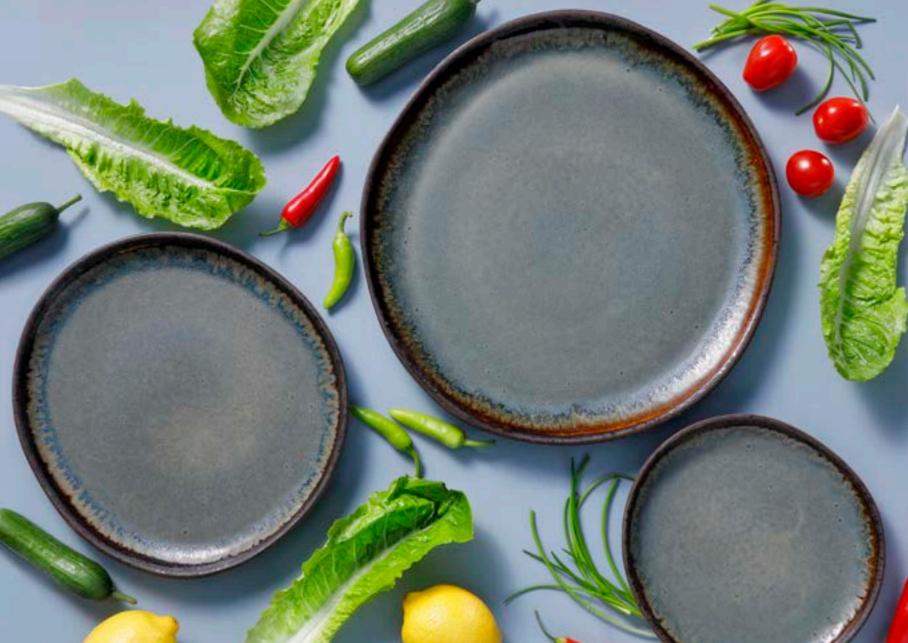

ration of our love of food. Purposefully compact, each series comes with just the right number of pieces to deliver a complete dining experience. Or mix and match to curate a signature dining experience that is all you.

All our series are made from stoneware, only Kiryu is light weight porcelain. Everything is oven- and microwave safe, dishwasher safe and every item is unique.





## Antigo

#### Rustique, comforting indulgence





## Aquarel

#### Totally unique, naturally inviting







Ø 17,5 cm



ø 22 cm



Ø 15 cm



ø 22 cm



### Bama Blue

#### Dreamily, dark and delicious





## Bama Copper

#### Kissed by fire





### Indulgent golden elegance





## Confetti

#### A real feast







ø 21 cm



ø 21,5 cm



Ø 14 CM



## Cubical

### **Stoneware with a trendy twist**





## David Muckey

#### Rustic crafted comfort





### Eccentric

#### Deep petrol colours





### Houston

#### A subtle statement maker





# Kiryu

#### Indulge in perfect light weight porcelain





### Lester

#### Gorgeous glossed brilliance











## Light Blue Sea

#### Colours of the sea





### Lotus

#### Spectacular turquoise colours





## Magmatic

#### An explosion of style and colour





### Metallic

#### Relish the vibrancy







ø 15 cm



ø 22 cm



## Miami

#### Dive into vibrant sophistication





## Nordic

#### A calm appearance





# Ripple

#### **Subtly sensational**





# Rustique

#### **Natural shades**





### Ruston

#### Spicefully and eye-catching





# Sandy Loam

#### Inviting, tidal perfection





## Tama

#### **Daydreaming of dinner