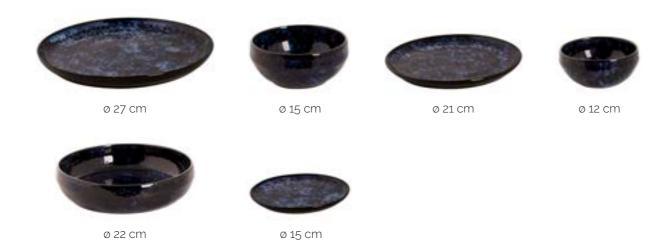

inspired by real ingredients, to intensify or complement your dish. Inspired by the rich, sumptuous colors of spices, the silky textures of soups and sauces, our collection is a feast for the eyes; a celebration of our love of food. Purposefully compact, each series comes with just the right number of pieces to deliver a complete dining experience. Or mix and match to curate a signature dining experience that is all you.

All our series are made from stoneware, only Kiryu is light weight porcelain. Everything is oven- and microwave safe, dishwasher safe and every item is unique.





## Antigo

#### Rustique, comforting indulgence





## Aquarel

#### Totally unique, naturally inviting







Ø 17,5 cm



ø 22 cm



Ø 15 cm



ø 22 cm



### Bama Blue

#### Dreamily, dark and delicious





## Bama Copper

#### Kissed by fire





### Indulgent golden elegance





## Confetti

#### A real feast







ø 21 cm



ø 21,5 cm



Ø 14 CM



## Cubical

### **Stoneware with a trendy twist**





## David Muckey

#### Rustic crafted comfort





### Eccentric

#### Deep petrol colours





### Houston

#### A subtle statement maker





# Kiryu

#### Indulge in perfect light weight porcelain





### Lester

#### Gorgeous glossed brilliance











## Light Blue Sea

#### Colours of the sea





### Lotus

#### Spectacular turquoise colours





## Magmatic

#### An explosion of style and colour





### Metallic

#### Relish the vibrancy







ø 15 cm



ø 22 cm



## Miami

#### Dive into vibrant sophistication





## Nordic

#### A calm appearance





# Ripple

#### **