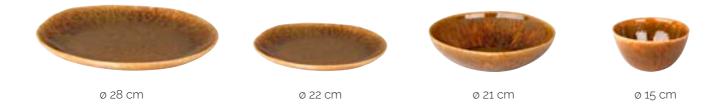

en elegance





## Confetti

#### A real feast







ø 21 cm



ø 21,5 cm



Ø 14 CM



## Cubical

### **Stoneware with a trendy twist**





## David Muckey

#### Rustic crafted comfort





### Eccentric

#### Deep petrol colours





### Houston

#### A subtle statement maker





# Kiryu

#### Indulge in perfect light weight porcelain





### Lester

#### Gorgeous glossed brilliance











## Light Blue Sea

#### Colours of the sea





### Lotus

#### Spectacular turquoise colours





## Magmatic

#### An explosion of style and colour





### Metallic

#### Relish the vibrancy







ø 15 cm



ø 22 cm



## Miami

#### Dive into vibrant sophistication





## Nordic

#### A calm appearance





# Ripple

#### **Subtly sensational**





# Rustique

#### **Natural shades**





### Ruston

#### Spicefully and eye-catching





# Sandy Loam

#### Inviting, tidal perfection





## Tama

#### **Daydreaming of dinner delights**





# Victory

#### Intense colours of victory





## Wisteria

#### Gorgeously, irresistibly entwined