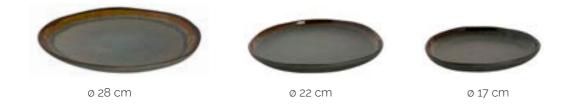

, each series comes with just the right number of pieces to deliver a complete dining experience. Or mix and match to curate a signature dining experience that is all you.

All our series are made from stoneware, only Kiryu is light weight porcelain. Everything is oven- and microwave safe, dishwasher safe and every item is unique.





## Antigo

#### Rustique, comforting indulgence





## Aquarel

#### Totally unique, naturally inviting







Ø 17,5 cm



ø 22 cm



Ø 15 cm



ø 22 cm



### Bama Blue

#### Dreamily, dark and delicious





## Bama Copper

#### Kissed by fire





### Indulgent golden elegance





## Confetti

#### A real feast







ø 21 cm



ø 21,5 cm



Ø 14 CM



## Cubical

### **Stoneware with a trendy twist**





## David Muckey

#### Rustic crafted comfort





### Eccentric

#### Deep petrol colours





### Houston

#### A subtle statement maker





# Kiryu

#### Indulge in perfect light weight porcelain





### Lester

#### Gorgeous glossed brilliance











## Light Blue Sea

#### Colours of the sea





### Lotus

#### Spectacular turquoise colours





## Magmatic

#### An explosion of style and colour





### Metallic

#### Relish the vibrancy







ø 15 cm



ø 22 cm



## Miami

#### Dive into vibrant sophistication





## Nordic

#### A calm appearance





# Ripple

#### **Subtly sensational**





# Rustique

#### **Natural shades**





### Ruston

#### Spicefully and eye-catching





# Sandy Loam

#### Inviting, tidal perfection





## Tama

#### **Daydreaming of dinner delights**





# Victory

#### Intense colours