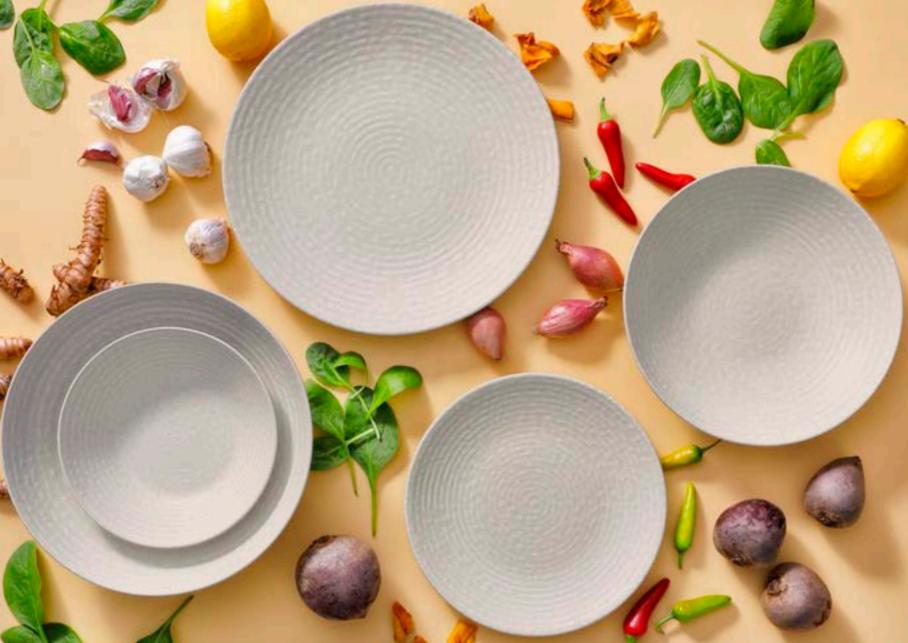

ark and delicious





## Bama Copper

#### Kissed by fire





### Indulgent golden elegance





## Confetti

#### A real feast







ø 21 cm



ø 21,5 cm



Ø 14 CM



## Cubical

### **Stoneware with a trendy twist**





## David Muckey

#### Rustic crafted comfort





### Eccentric

#### Deep petrol colours





### Houston

#### A subtle statement maker





# Kiryu

#### Indulge in perfect light weight porcelain





### Lester

#### Gorgeous glossed brilliance











## Light Blue Sea

#### Colours of the sea





### Lotus

#### Spectacular turquoise colours





## Magmatic

#### An explosion of style and colour





### Metallic

#### Relish the vibrancy







ø 15 cm



ø 22 cm



## Miami

#### Dive into vibrant sophistication





## Nordic

#### A calm appearance





# Ripple

#### **Subtly sensational**





# Rustique

#### **Natural shades**





### Ruston

#### Spicefully and eye-catching





# Sandy Loam

#### Inviting, tidal perfection





## Tama

#### **Daydreaming of dinner delights**





# Victory

#### Intense colours of victory





## Wisteria

#### Gorgeously, irresistibly entwined