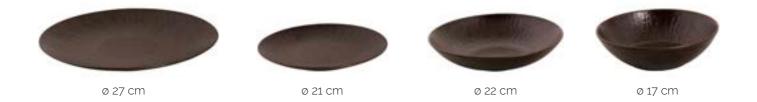

ø 21 cm



ø 21,5 cm



Ø 14 CM



## Cubical

### **Stoneware with a trendy twist**





## David Muckey

#### Rustic crafted comfort





### Eccentric

#### Deep petrol colours





### Houston

#### A subtle statement maker





# Kiryu

#### Indulge in perfect light weight porcelain





### Lester

#### Gorgeous glossed brilliance











## Light Blue Sea

#### Colours of the sea





### Lotus

#### Spectacular turquoise colours





## Magmatic

#### An explosion of style and colour





### Metallic

#### Relish the vibrancy







ø 15 cm



ø 22 cm



## Miami

#### Dive into vibrant sophistication





## Nordic

#### A calm appearance





# Ripple

#### **Subtly sensational**





# Rustique

#### **Natural shades**





### Ruston

#### Spicefully and eye-catching





# Sandy Loam

#### Inviting, tidal perfection





## Tama

#### **Daydreaming of dinner delights**





# Victory

#### Intense colours of victory





## Wisteria

#### Gorgeously, irresistibly entwined