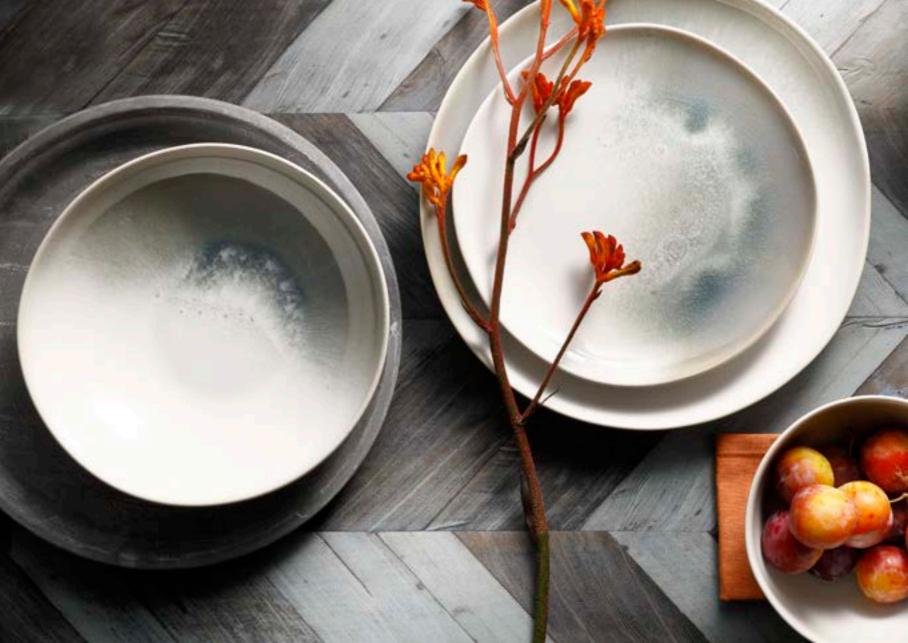

## Aquarel

#### Totally unique, naturally inviting

Ø 17,5 cm

ø 22 cm

Ø 15 cm

ø 22 cm