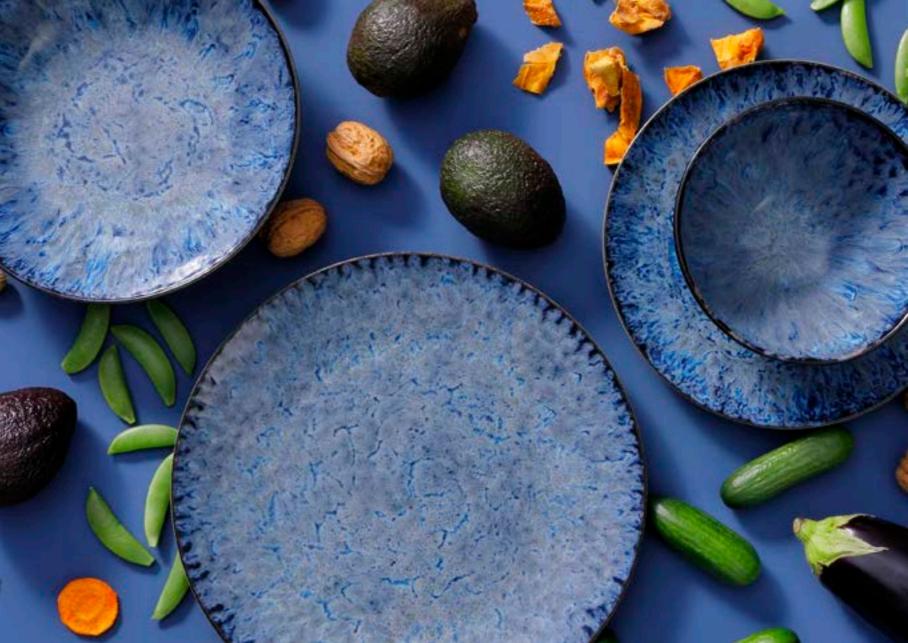

## Aquarel

#### Totally unique, naturally inviting

Ø 17,5 cm

ø 22 cm

Ø 15 cm

ø 22 cm