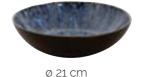

are, only Kiryu is light weight porcelain. Everything is oven- and microwave safe, dishwasher safe and every item is unique.





## Antigo

#### Rustique, comforting indulgence





## Aquarel

#### Totally unique, naturally inviting







Ø 17,5 cm



ø 22 cm



Ø 15 cm



ø 22 cm



### Bama Blue

#### Dreamily, dark and delicious





## Bama Copper

#### Kissed by fire





### Indulgent golden elegance





## Confetti

#### A real feast







ø 21 cm



ø 21,5 cm



Ø 14 CM



## Cubical

### **Stoneware with a trendy twist**





## David Muckey

#### Rustic crafted comfort





### Eccentric

#### Deep petrol colours





### Houston

#### A subtle statement maker





# Kiryu

#### Indulge in perfect light weight porcelain





### Lester

#### Gorgeous glossed brilliance











## Light Blue Sea

#### Colours of the sea





### Lotus

#### Spectacular turquoise colours





## Magmatic

#### An explosion of style and colour





### Metallic

#### Relish the vibrancy







ø 15 cm



ø 22 cm



## Miami

#### Dive into vibrant sophistication





## Nordic

#### A calm appearance





# Ripple

#### **Subtly sensational**





# Rustique

#### **Natural shades**





### Ruston

#### Spicefully and eye-catching





# Sandy Loam

#### Inviting, tidal perfection





## Tama

#### **Daydreaming of dinner delights**





# Victory

#### Intense colours of victory





## Wisteria

#### Gorgeously, irresistibly entwined