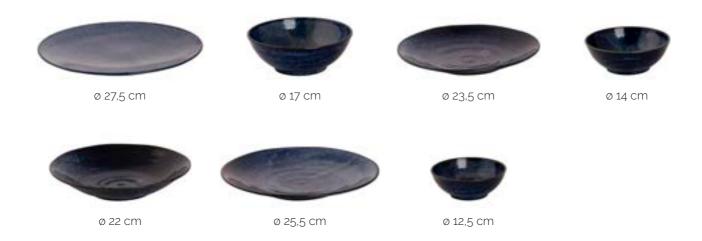

that is all you.

All our series are made from stoneware, only Kiryu is light weight porcelain. Everything is oven- and microwave safe, dishwasher safe and every item is unique.





## Antigo

#### Rustique, comforting indulgence





## Aquarel

#### Totally unique, naturally inviting







Ø 17,5 cm



ø 22 cm



Ø 15 cm



ø 22 cm



### Bama Blue

#### Dreamily, dark and delicious





## Bama Copper

#### Kissed by fire





### Indulgent golden elegance





## Confetti

#### A real feast







ø 21 cm



ø 21,5 cm



Ø 14 CM



## Cubical

### **Stoneware with a trendy twist**





## David Muckey

#### Rustic crafted comfort





### Eccentric

#### Deep petrol colours





### Houston

#### A subtle statement maker





# Kiryu

#### Indulge in perfect light weight porcelain





### Lester

#### Gorgeous glossed brilliance











## Light Blue Sea

#### Colours of the sea





### Lotus

#### Spectacular turquoise colours





## Magmatic

#### An explosion of style and colour





### Metallic

#### Relish the vibrancy







ø 15 cm



ø 22 cm



## Miami

#### Dive into vibrant sophistication





## Nordic

#### A calm appearance





# Ripple

#### **Subtly sensational**





# Rustique

#### **Natural shades**





### Ruston

#### Spicefully and eye-catching





# Sandy Loam

#### Inviting, tidal perfection





## Tama

#### **Daydreaming of dinner delights**





# Victory

#### Intense colours of victory





## Wisteria

#### Gorgeously, irresistibly entwined