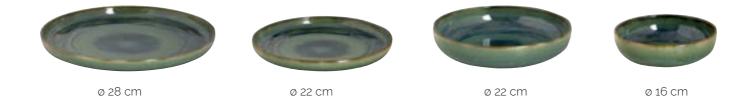

## Aquarel

#### Totally unique, naturally inviting

Ø 17,5 cm

ø 22 cm

Ø 15 cm

ø 22 cm