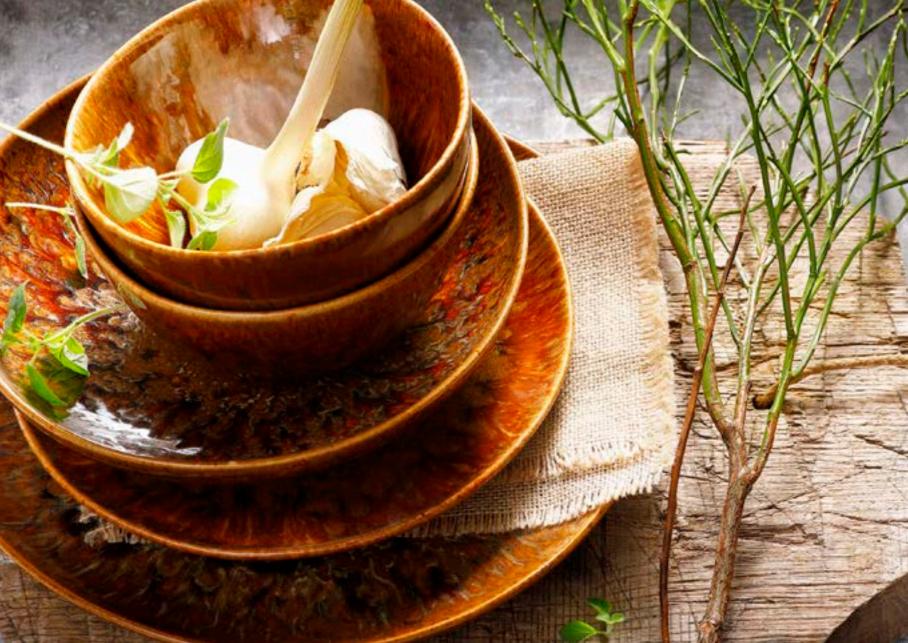

Kissed by fire





### Indulgent golden elegance





## Confetti

#### A real feast







ø 21 cm



ø 21,5 cm



Ø 14 CM



## Cubical

### **Stoneware with a trendy twist**





## David Muckey

#### Rustic crafted comfort





### Eccentric

#### Deep petrol colours





### Houston

#### A subtle statement maker





# Kiryu

#### Indulge in perfect light weight porcelain





### Lester

#### Gorgeous glossed brilliance











## Light Blue Sea

#### Colours of the sea





### Lotus

#### Spectacular turquoise colours





## Magmatic

#### An explosion of style and colour





### Metallic

#### Relish the vibrancy







ø 15 cm



ø 22 cm



## Miami

#### Dive into vibrant sophistication





## Nordic

#### A calm appearance





# Ripple

#### **Subtly sensational**





# Rustique

#### **Natural shades**





### Ruston

#### Spicefully and eye-catching





# Sandy Loam

#### Inviting, tidal perfection





## Tama

#### **Daydreaming of dinner delights**





# Victory

#### Intense colours of victory





## Wisteria

#### Gorgeously, irresistibly entwined