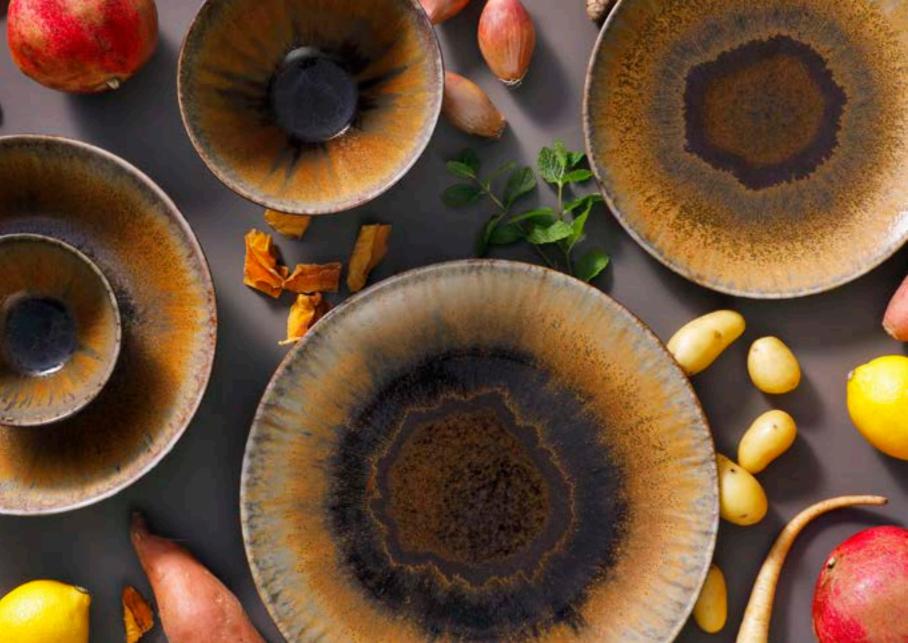

or complement your dish. Inspired by the rich, sumptuous colors of spices, the silky textures of soups and sauces, our collection is a feast for the eyes; a celebration of our love of food. Purposefully compact, each series comes with just the right number of pieces to deliver a complete dining experience. Or mix and match to curate a signature dining experience that is all you.

All our series are made from stoneware, only Kiryu is light weight porcelain. Everything is oven- and microwave safe, dishwasher safe and every item is unique.





## Antigo

#### Rustique, comforting indulgence





## Aquarel

#### Totally unique, naturally inviting







Ø 17,5 cm



ø 22 cm



Ø 15 cm



ø 22 cm



### Bama Blue

#### Dreamily, dark and delicious





## Bama Copper

#### Kissed by fire





### Indulgent golden elegance





## Confetti

#### A real feast







ø 21 cm



ø 21,5 cm



Ø 14 CM



## Cubical

### **Stoneware with a trendy twist**





## David Muckey

#### Rustic crafted comfort





### Eccentric

#### Deep petrol colours





### Houston

#### A subtle statement maker





# Kiryu

#### Indulge in perfect light weight porcelain





### Lester

#### Gorgeous glossed brilliance











## Light Blue Sea

#### Colours of the sea





### Lotus

#### Spectacular turquoise colours





## Magmatic

#### An explosion of style and colour





### Metallic

#### Relish the vibrancy







ø 15 cm



ø 22 cm



## Miami

#### Dive into vibrant sophistication





## Nordic

#### A calm appearance





# Ripple

#### **Subtly sensational**





# Rustique

####