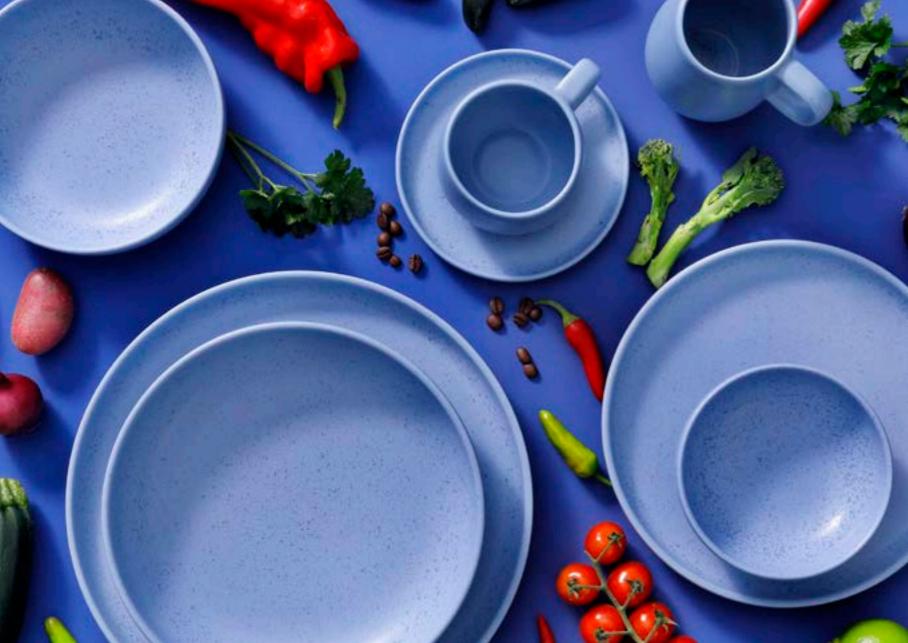

ø 21 cm



ø 21,5 cm



Ø 14 CM



## Cubical

### **Stoneware with a trendy twist**





## David Muckey

#### Rustic crafted comfort





### Eccentric

#### Deep petrol colours





### Houston

#### A subtle statement maker





# Kiryu

#### Indulge in perfect light weight porcelain





### Lester

#### Gorgeous glossed brilliance











## Light Blue Sea

#### Colours of the sea





### Lotus

#### Spectacular turquoise colours





## Magmatic

#### An explosion of style and colour





### Metallic

#### Relish the vibrancy







ø 15 cm



ø 22 cm



## Miami

#### Dive into vibrant sophistication





## Nordic

#### A calm appearance





# Ripple

#### **Subtly sensational**





# Rustique

#### **Natural shades**





### Ruston

#### Spicefully and eye-catching





# Sandy Loam

#### Inviting, tidal perfection





## Tama

#### **Daydreaming of dinner delights**





# Victory

#### Intense colours of victory





## Wisteria

#### Gorgeously, irresistibly entwined