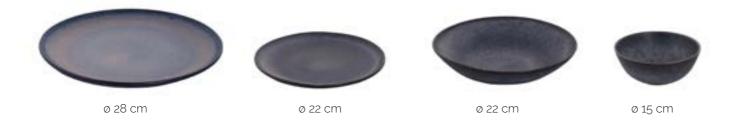

nce. Or mix and match to curate a signature dining experience that is all you.

All our series are made from stoneware, only Kiryu is light weight porcelain. Everything is oven- and microwave safe, dishwasher safe and every item is unique.





## Antigo

#### Rustique, comforting indulgence





## Aquarel

#### Totally unique, naturally inviting







Ø 17,5 cm



ø 22 cm



Ø 15 cm



ø 22 cm



### Bama Blue

#### Dreamily, dark and delicious





## Bama Copper

#### Kissed by fire





### Indulgent golden elegance





## Confetti

#### A real feast







ø 21 cm



ø 21,5 cm



Ø 14 CM



## Cubical

### **Stoneware with a trendy twist**





## David Muckey

#### Rustic crafted comfort





### Eccentric

#### Deep petrol colours





### Houston

#### A subtle statement maker





# Kiryu

#### Indulge in perfect light weight porcelain





### Lester

#### Gorgeous glossed brilliance











## Light Blue Sea

#### Colours of the sea





### Lotus

#### Spectacular turquoise colours





## Magmatic

#### An explosion of style and colour





### Metallic

#### Relish the vibrancy







ø 15 cm



ø 22 cm



## Miami

#### Dive into vibrant sophistication





## Nordic

#### A calm appearance





# Ripple

#### **Subtly sensational**





# Rustique

#### **Natural shades**





### Ruston

#### Spicefully and eye-catching





# Sandy Loam

#### Inviting, tidal perfection





## Tama

#### **Daydreaming of dinner delights**





# Victory

#### Intense colours of victory





## Wisteria

#### Gorgeously, irresistibly entwined