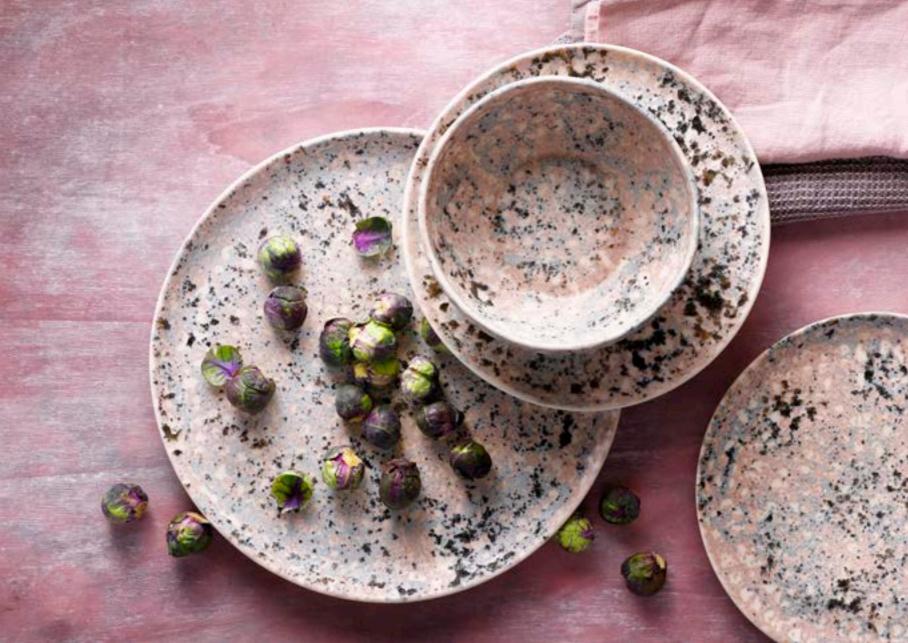

by the rich, sumptuous colors of spices, the silky textures of soups and sauces, our collection is a feast for the eyes; a celebration of our love of food. Purposefully compact, each series comes with just the right number of pieces to deliver a complete dining experience. Or mix and match to curate a signature dining experience that is all you.

All our series are made from stoneware, only Kiryu is light weight porcelain. Everything is oven- and microwave safe, dishwasher safe and every item is unique.





## Antigo

#### Rustique, comforting indulgence





## Aquarel

#### Totally unique, naturally inviting







Ø 17,5 cm



ø 22 cm



Ø 15 cm



ø 22 cm



### Bama Blue

#### Dreamily, dark and delicious





## Bama Copper

#### Kissed by fire





### Indulgent golden elegance





## Confetti

#### A real feast







ø 21 cm



ø 21,5 cm



Ø 14 CM



## Cubical

### **Stoneware with a trendy twist**





## David Muckey

#### Rustic crafted comfort





### Eccentric

#### Deep petrol colours





### Houston

#### A subtle statement maker





# Kiryu

#### Indulge in perfect light weight porcelain





### Lester

#### Gorgeous glossed brilliance











## Light Blue Sea

#### Colours of the sea





### Lotus

#### Spectacular turquoise colours





## Magmatic

#### An explosion of style and colour





### Metallic

#### Relish the vibrancy







ø 15 cm



ø 22 cm



## Miami

#### Dive into vibrant sophistication





## Nordic

#### A calm appearance





# Ripple

#### **Subtly sensational**





# Rustique

#### **Natural shades**





### Ruston