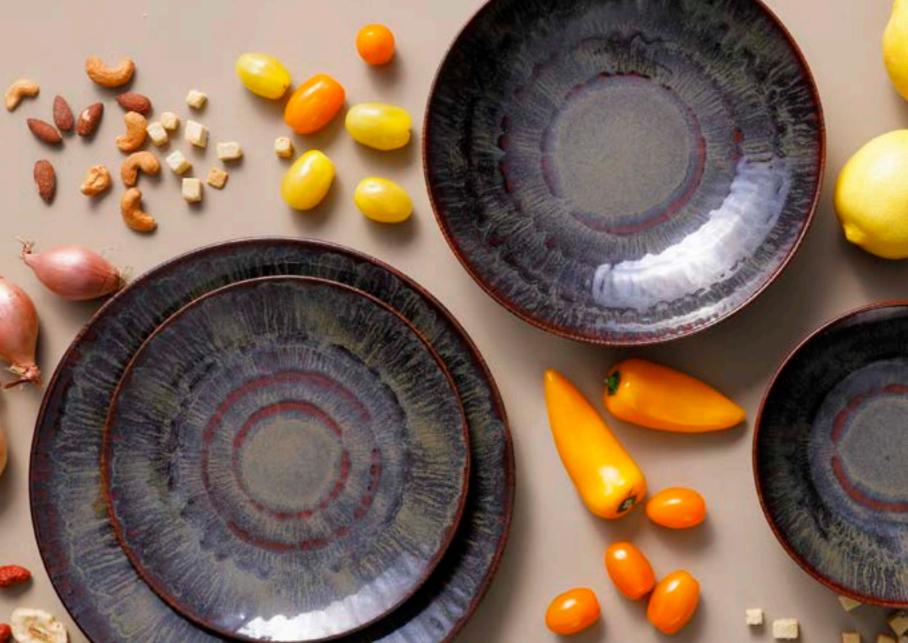

key

#### Rustic crafted comfort





### Eccentric

#### Deep petrol colours





### Houston

#### A subtle statement maker





# Kiryu

#### Indulge in perfect light weight porcelain





### Lester

#### Gorgeous glossed brilliance











## Light Blue Sea

#### Colours of the sea





### Lotus

#### Spectacular turquoise colours





## Magmatic

#### An explosion of style and colour





### Metallic

#### Relish the vibrancy







ø 15 cm



ø 22 cm



## Miami

#### Dive into vibrant sophistication





## Nordic

#### A calm appearance





# Ripple

#### **Subtly sensational**





# Rustique

#### **Natural shades**





### Ruston

#### Spicefully and eye-catching





# Sandy Loam

#### Inviting, tidal perfection





## Tama

#### **Daydreaming of dinner delights**





# Victory

#### Intense colours of victory





## Wisteria

#### Gorgeously, irresistibly entwined