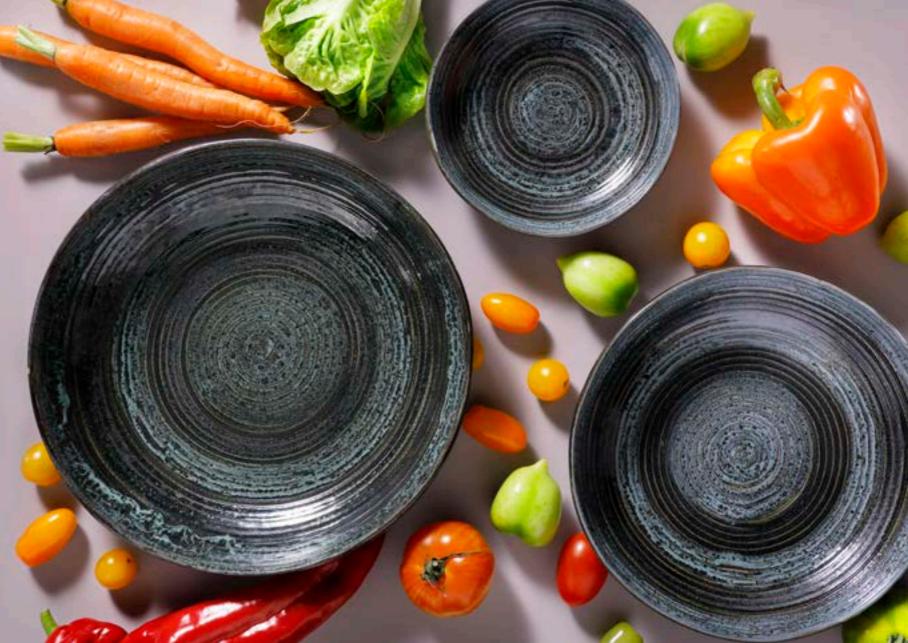

forting indulgence





## Aquarel

#### Totally unique, naturally inviting







Ø 17,5 cm



ø 22 cm



Ø 15 cm



ø 22 cm



### Bama Blue

#### Dreamily, dark and delicious





## Bama Copper

#### Kissed by fire





### Indulgent golden elegance





## Confetti

#### A real feast







ø 21 cm



ø 21,5 cm



Ø 14 CM



## Cubical

### **Stoneware with a trendy twist**





## David Muckey

#### Rustic crafted comfort





### Eccentric

#### Deep petrol colours





### Houston

#### A subtle statement maker





# Kiryu

#### Indulge in perfect light weight porcelain





### Lester

#### Gorgeous glossed brilliance











## Light Blue Sea

#### Colours of the sea





### Lotus

#### Spectacular turquoise colours





## Magmatic

#### An explosion of style and colour





### Metallic

#### Relish the vibrancy







ø 15 cm



ø 22 cm



## Miami

#### Dive into vibrant sophistication





## Nordic

#### A calm appearance





# Ripple

#### **Subtly sensational**





# Rustique

#### **Natural shades**





### Ruston

#### Spicefully and eye-catching





# Sandy Loam

#### Inviting, tidal perfection





## Tama

#### **Daydreaming of dinner delights**





# Victory

#### Intense colours of victory





## Wisteria

#### Gorgeously, irresistibly entwined