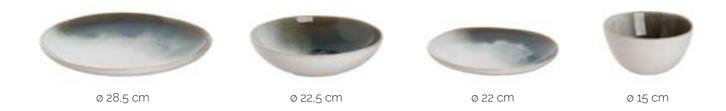

## Aquarel

#### Totally unique, naturally inviting

Ø 17,5 cm

ø 22 cm

Ø 15 cm

ø 22 cm