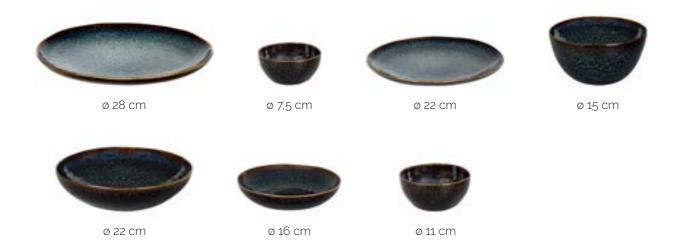

## Aquarel

#### Totally unique, naturally inviting

Ø 17,5 cm

ø 22 cm

Ø 15 cm

ø 22 cm