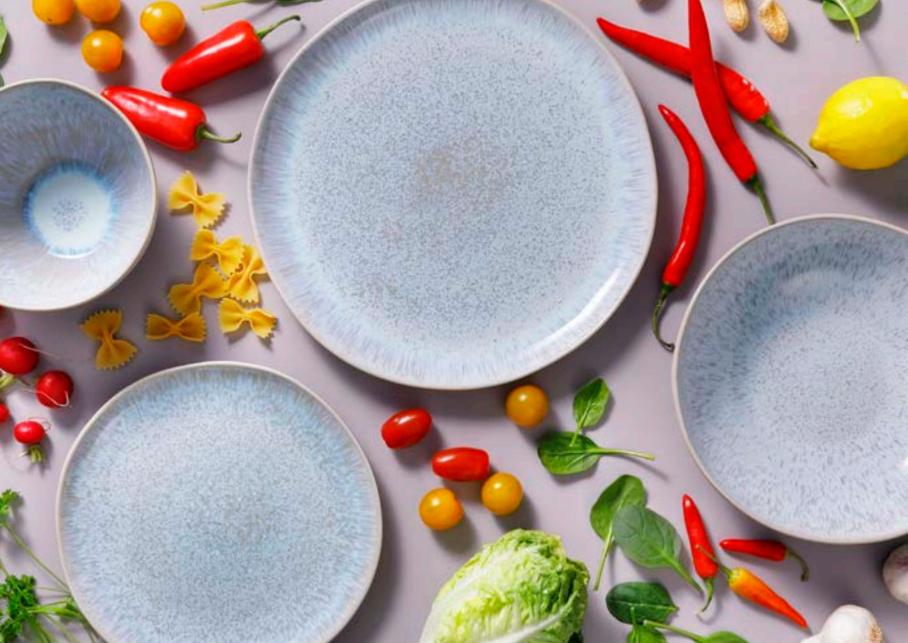

only Kiryu is light weight porcelain. Everything is oven- and microwave safe, dishwasher safe and every item is unique.





## Antigo

#### Rustique, comforting indulgence





## Aquarel

#### Totally unique, naturally inviting







Ø 17,5 cm



ø 22 cm



Ø 15 cm



ø 22 cm



### Bama Blue

#### Dreamily, dark and delicious





## Bama Copper

#### Kissed by fire





### Indulgent golden elegance





## Confetti

#### A real feast







ø 21 cm



ø 21,5 cm



Ø 14 CM



## Cubical

### **Stoneware with a trendy twist**





## David Muckey

#### Rustic crafted comfort





### Eccentric

#### Deep petrol colours





### Houston

#### A subtle statement maker





# Kiryu

#### Indulge in perfect light weight porcelain





### Lester

#### Gorgeous glossed brilliance











## Light Blue Sea

#### Colours of the sea





### Lotus

#### Spectacular turquoise colours





## Magmatic

#### An explosion of style and colour





### Metallic

#### Relish the vibrancy







ø 15 cm



ø 22 cm



## Miami

#### Dive into vibrant sophistication





## Nordic

#### A calm appearance





# Ripple

#### **Subtly sensational**





# Rustique

#### **Natural shades**





### Ruston

#### Spicefully and eye-catching





# Sandy Loam

#### Inviting, tidal perfection





## Tama

#### **Daydreaming of dinner delights**





# Victory

#### Intense colours of victory





## Wisteria

#### Gorgeously, irresistibly entwined