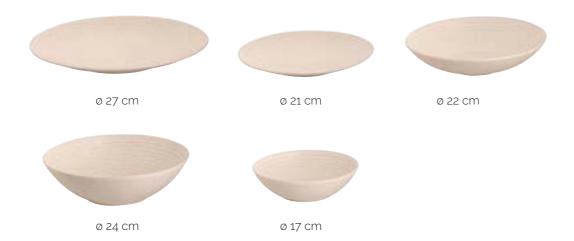

## Kissed by fire





### Indulgent golden elegance





## Confetti

#### A real feast







ø 21 cm



ø 21,5 cm



Ø 14 CM



## Cubical

### **Stoneware with a trendy twist**





## David Muckey

#### Rustic crafted comfort





### Eccentric

#### Deep petrol colours





### Houston

#### A subtle statement maker





# Kiryu

#### Indulge in perfect light weight porcelain





### Lester

#### Gorgeous glossed brilliance











## Light Blue Sea

#### Colours of the sea





### Lotus

#### Spectacular turquoise colours





## Magmatic

#### An explosion of style and colour





### Metallic

#### Relish the vibrancy







ø 15 cm



ø 22 cm



## Miami

#### Dive into vibrant sophistication





## Nordic

#### A calm appearance





# Ripple

#### **Subtly sensational**





# Rustique

#### **Natural shades**





### Ruston

#### Spicefully and eye-catching





# Sandy Loam

#### Inviting, tidal perfection





## Tama

#### **Daydreaming of dinner delights**





# Victory

#### Intense colours of victory





## Wisteria

#### Gorgeously, irresistibly entwined