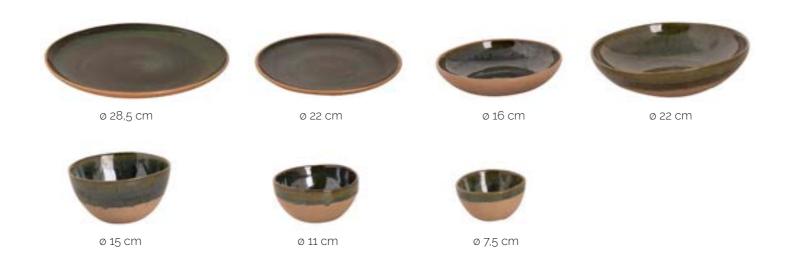

subtle statement maker





# Kiryu

#### Indulge in perfect light weight porcelain





### Lester

#### Gorgeous glossed brilliance











## Light Blue Sea

#### Colours of the sea





### Lotus

#### Spectacular turquoise colours





## Magmatic

#### An explosion of style and colour





### Metallic

#### Relish the vibrancy







ø 15 cm



ø 22 cm



## Miami

#### Dive into vibrant sophistication





## Nordic

#### A calm appearance





# Ripple

#### **Subtly sensational**





# Rustique

#### **Natural shades**





### Ruston

#### Spicefully and eye-catching





# Sandy Loam

#### Inviting, tidal perfection





## Tama

#### **Daydreaming of dinner delights**





# Victory

#### Intense colours of victory





## Wisteria

#### Gorgeously, irresistibly entwined