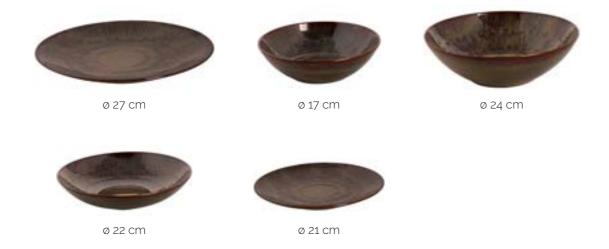

ntric

#### Deep petrol colours





### Houston

#### A subtle statement maker





# Kiryu

#### Indulge in perfect light weight porcelain





### Lester

#### Gorgeous glossed brilliance











## Light Blue Sea

#### Colours of the sea





### Lotus

#### Spectacular turquoise colours





## Magmatic

#### An explosion of style and colour





### Metallic

#### Relish the vibrancy







ø 15 cm



ø 22 cm



## Miami

#### Dive into vibrant sophistication





## Nordic

#### A calm appearance





# Ripple

#### **Subtly sensational**





# Rustique

#### **Natural shades**





### Ruston

#### Spicefully and eye-catching





# Sandy Loam

#### Inviting, tidal perfection





## Tama

#### **Daydreaming of dinner delights**





# Victory

#### Intense colours of victory





## Wisteria

#### Gorgeously, irresistibly entwined