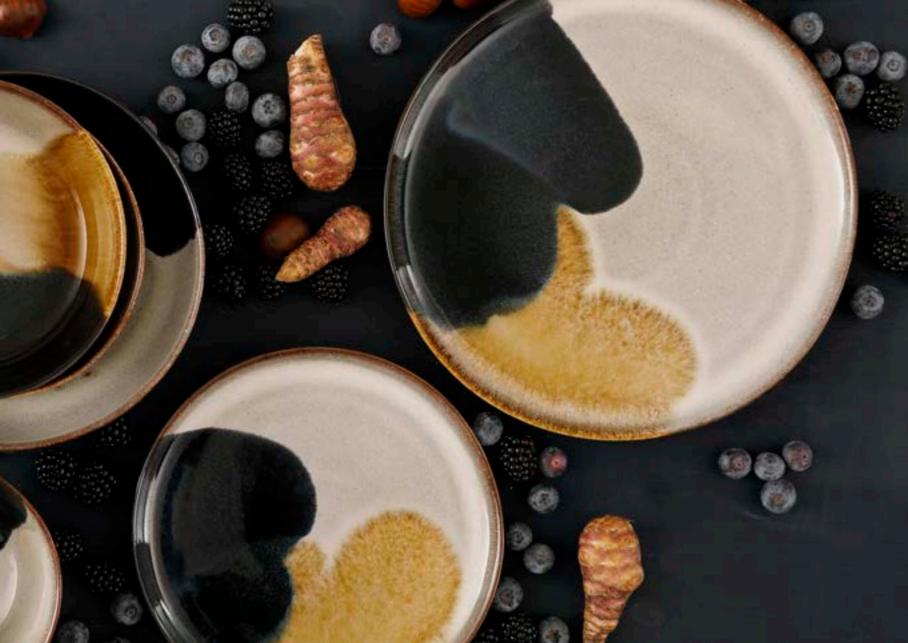

earth. Made from porcelain or stoneware, finished with a variety of glazes, built to make quality tableware. We pride ourselves on our use of natural colors, inspired by real ingredients, to intensify or complement your dish. Inspired by the rich, sumptuous colors of spices, the silky textures of soups and sauces, our collection is a feast for the eyes; a celebration of our love of food. Purposefully compact, each series comes with just the right number of pieces to deliver a complete dining experience. Or mix and match to curate a signature dining experience that is all you.

All our series are made from stoneware, only Kiryu is light weight porcelain. Everything is oven- and microwave safe, dishwasher safe and every item is unique.





## Antigo

#### Rustique, comforting indulgence





## Aquarel

#### Totally unique, naturally inviting







Ø 17,5 cm



ø 22 cm



Ø 15 cm



ø 22 cm



### Bama Blue

#### Dreamily, dark and delicious





## Bama Copper

#### Kissed by fire





### Indulgent golden elegance





## Confetti

#### A real feast







ø 21 cm



ø 21,5 cm



Ø 14 CM



## Cubical

### **Stoneware with a trendy twist**





## David Muckey

#### Rustic crafted comfort





### Eccentric

#### Deep petrol colours





### Houston

#### A subtle statement maker





# Kiryu

#### Indulge in perfect light weight porcelain





### Lester

#### Gorgeous glossed brilliance











## Light Blue Sea

#### Colours of the sea





### Lotus

#### Spectacular turquoise colours





## Magmatic

#### An explosion of style and colour





### Metallic

#### R