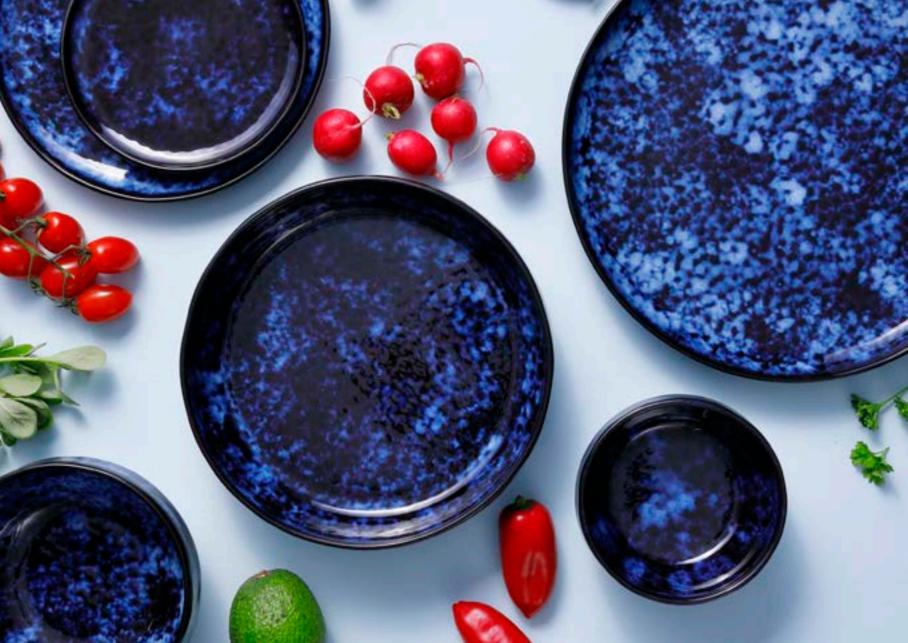

re. We pride ourselves on our use of natural colors, inspired by real ingredients, to intensify or complement your dish. Inspired by the rich, sumptuous colors of spices, the silky textures of soups and sauces, our collection is a feast for the eyes; a celebration of our love of food. Purposefully compact, each series comes with just the right number of pieces to deliver a complete dining experience. Or mix and match to curate a signature dining experience that is all you.

All our series are made from stoneware, only Kiryu is light weight porcelain. Everything is oven- and microwave safe, dishwasher safe and every item is unique.





## Antigo

#### Rustique, comforting indulgence





## Aquarel

#### Totally unique, naturally inviting







Ø 17,5 cm



ø 22 cm



Ø 15 cm



ø 22 cm



### Bama Blue

#### Dreamily, dark and delicious





## Bama Copper

#### Kissed by fire





### Indulgent golden elegance





## Confetti

#### A real feast







ø 21 cm



ø 21,5 cm



Ø 14 CM



## Cubical

### **Stoneware with a trendy twist**





## David Muckey

#### Rustic crafted comfort





### Eccentric

#### Deep petrol colours





### Houston

#### A subtle statement maker





# Kiryu

#### Indulge in perfect light weight porcelain





### Lester

#### Gorgeous glossed brilliance











## Light Blue Sea

#### Colours of the sea





### Lotus

#### Spectacular turquoise colours





## Magmatic

#### An explosion of style and colour





### Metallic

#### Relish the vibrancy







ø 15 cm



ø 22 cm



## Miami

#### Dive into vibrant sophistication





## N