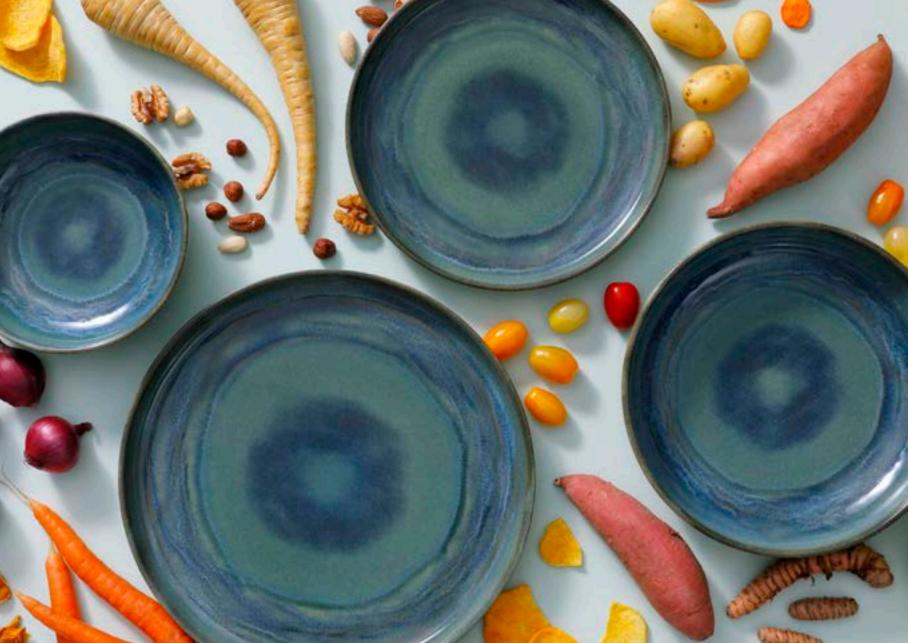

## Aquarel

#### Totally unique, naturally inviting

Ø 17,5 cm

ø 22 cm

Ø 15 cm

ø 22 cm