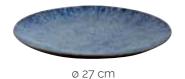

oneware, only Kiryu is light weight porcelain. Everything is oven- and microwave safe, dishwasher safe and every item is unique.





## Antigo

#### Rustique, comforting indulgence





## Aquarel

#### Totally unique, naturally inviting







Ø 17,5 cm



ø 22 cm



Ø 15 cm



ø 22 cm



### Bama Blue

#### Dreamily, dark and delicious





## Bama Copper

#### Kissed by fire





### Indulgent golden elegance





## Confetti

#### A real feast







ø 21 cm



ø 21,5 cm



Ø 14 CM



## Cubical

### **Stoneware with a trendy twist**





## David Muckey

#### Rustic crafted comfort





### Eccentric

#### Deep petrol colours





### Houston

#### A subtle statement maker





# Kiryu

#### Indulge in perfect light weight porcelain





### Lester

#### Gorgeous glossed brilliance











## Light Blue Sea

#### Colours of the sea





### Lotus

#### Spectacular turquoise colours





## Magmatic

#### An explosion of style and colour





### Metallic

#### Relish the vibrancy







ø 15 cm



ø 22 cm



## Miami

#### Dive into vibrant sophistication





## Nordic

#### A calm appearance





# Ripple

#### **Subtly sensational**





# Rustique

#### **Natural shades**





### Ruston

#### Spicefully and eye-catching





# Sandy Loam

#### Inviting, tidal perfection





## Tama

#### **Daydreaming of dinner delights**





# Victory

#### Intense colours of victory





## Wisteria

#### Gorgeously, irresistibly entwined