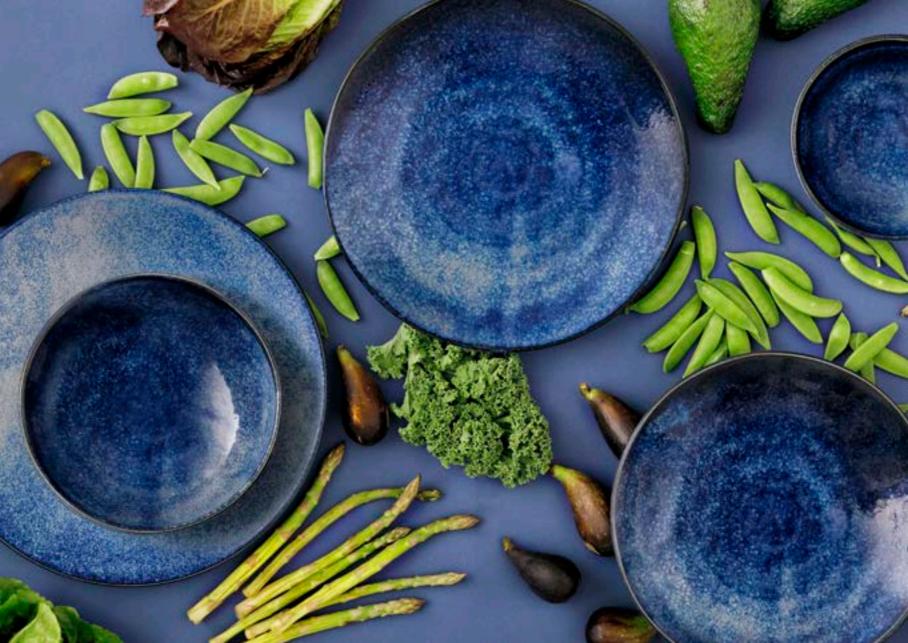

e. Or mix and match to curate a signature dining experience that is all you.

All our series are made from stoneware, only Kiryu is light weight porcelain. Everything is oven- and microwave safe, dishwasher safe and every item is unique.





## Antigo

#### Rustique, comforting indulgence





## Aquarel

#### Totally unique, naturally inviting







Ø 17,5 cm



ø 22 cm



Ø 15 cm



ø 22 cm



### Bama Blue

#### Dreamily, dark and delicious





## Bama Copper

#### Kissed by fire





### Indulgent golden elegance





## Confetti

#### A real feast







ø 21 cm



ø 21,5 cm



Ø 14 CM



## Cubical

### **Stoneware with a trendy twist**





## David Muckey

#### Rustic crafted comfort





### Eccentric

#### Deep petrol colours





### Houston

#### A subtle statement maker





# Kiryu

#### Indulge in perfect light weight porcelain





### Lester

#### Gorgeous glossed brilliance











## Light Blue Sea

#### Colours of the sea





### Lotus

#### Spectacular turquoise colours





## Magmatic

#### An explosion of style and colour





### Metallic

#### Relish the vibrancy







ø 15 cm



ø 22 cm



## Miami

#### Dive into vibrant sophistication





## Nordic

#### A calm appearance





# Ripple

#### **Subtly sensational**





# Rustique

#### **Natural shades**





### Ruston

#### Spicefully and eye-catching





# Sandy Loam

#### Inviting, tidal perfection





## Tama

#### **Daydreaming of dinner delights**





# Victory

#### Intense colours of victory





## Wisteria

#### Gorgeously, irresistibly entwined