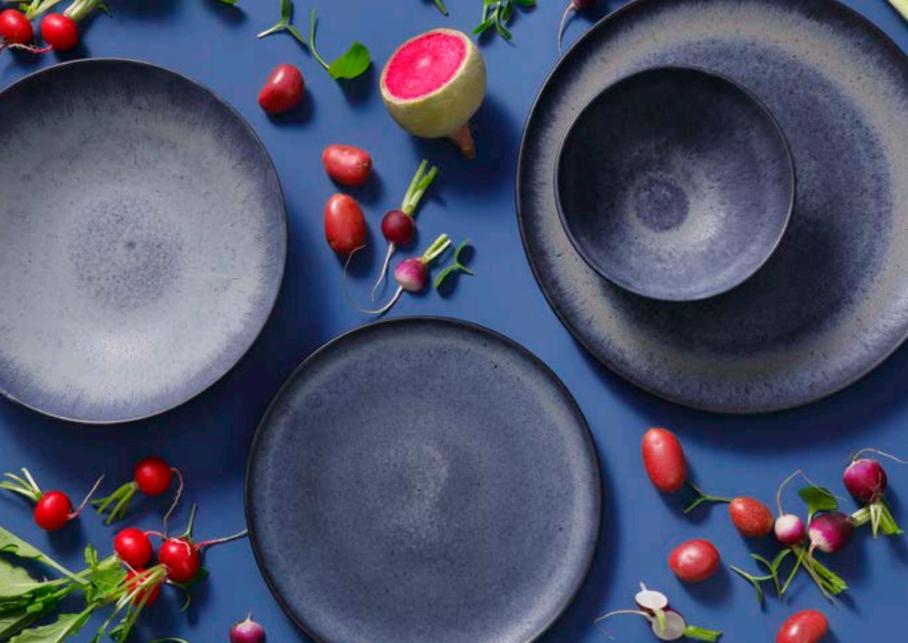

of pieces to deliver a complete dining experience. Or mix and match to curate a signature dining experience that is all you.

All our series are made from stoneware, only Kiryu is light weight porcelain. Everything is oven- and microwave safe, dishwasher safe and every item is unique.





## Antigo

#### Rustique, comforting indulgence





## Aquarel

#### Totally unique, naturally inviting







Ø 17,5 cm



ø 22 cm



Ø 15 cm



ø 22 cm



### Bama Blue

#### Dreamily, dark and delicious





## Bama Copper

#### Kissed by fire





### Indulgent golden elegance





## Confetti

#### A real feast







ø 21 cm



ø 21,5 cm



Ø 14 CM



## Cubical

### **Stoneware with a trendy twist**





## David Muckey

#### Rustic crafted comfort





### Eccentric

#### Deep petrol colours





### Houston

#### A subtle statement maker





# Kiryu

#### Indulge in perfect light weight porcelain





### Lester

#### Gorgeous glossed brilliance











## Light Blue Sea

#### Colours of the sea





### Lotus

#### Spectacular turquoise colours





## Magmatic

#### An explosion of style and colour





### Metallic

#### Relish the vibrancy







ø 15 cm



ø 22 cm



## Miami

#### Dive into vibrant sophistication





## Nordic

#### A calm appearance





# Ripple

#### **Subtly sensational**





# Rustique

#### **Natural shades**





### Ruston

#### Spicefully and eye-catching





# Sandy Loam

#### Inviting, tidal perfection





## Tama

#### **Daydreaming of dinner delights**





# Victory

#### Intense colours of victory





## Wisteria

#### Gorgeously, i