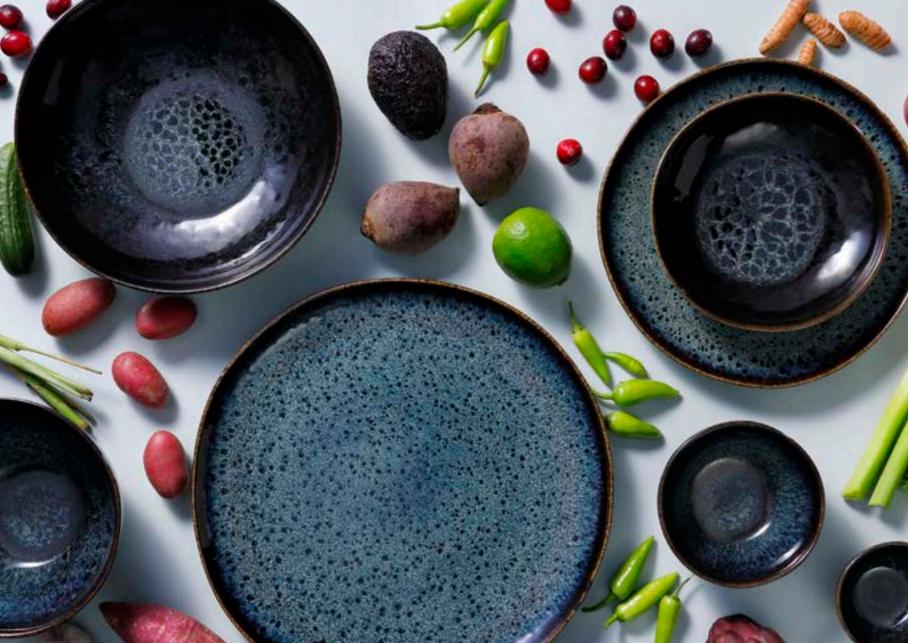

each series comes with just the right number of pieces to deliver a complete dining experience. Or mix and match to curate a signature dining experience that is all you.

All our series are made from stoneware, only Kiryu is light weight porcelain. Everything is oven- and microwave safe, dishwasher safe and every item is unique.





## Antigo

#### Rustique, comforting indulgence





## Aquarel

#### Totally unique, naturally inviting







Ø 17,5 cm



ø 22 cm



Ø 15 cm



ø 22 cm



### Bama Blue

#### Dreamily, dark and delicious





## Bama Copper

#### Kissed by fire





### Indulgent golden elegance





## Confetti

#### A real feast







ø 21 cm



ø 21,5 cm



Ø 14 CM



## Cubical

### **Stoneware with a trendy twist**





## David Muckey

#### Rustic crafted comfort





### Eccentric

#### Deep petrol colours





### Houston

#### A subtle statement maker





# Kiryu

#### Indulge in perfect light weight porcelain





### Lester

#### Gorgeous glossed brilliance











## Light Blue Sea

#### Colours of the sea





### Lotus

#### Spectacular turquoise colours





## Magmatic

#### An explosion of style and colour





### Metallic

#### Relish the vibrancy







ø 15 cm



ø 22 cm



## Miami

#### Dive into vibrant sophistication





## Nordic

#### A calm appearance





# Ripple

#### **Subtly sensational**





# Rustique

#### **Natural shades**





### Ruston

#### Spicefully and eye-catching





# Sandy Loam

#### Inviting, tidal perfection





## Tama

#### **Daydreaming of dinner delights**





# Victory

#### Intense colours of