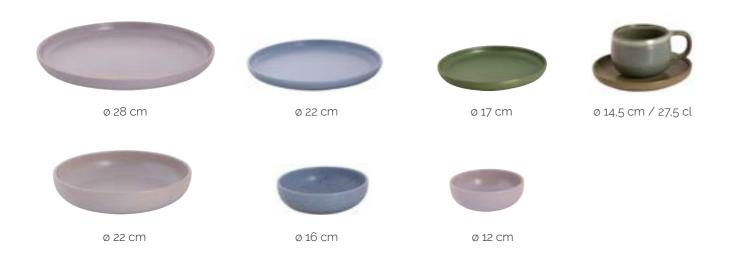

### **Stoneware with a trendy twist**





## David Muckey

#### Rustic crafted comfort





### Eccentric

#### Deep petrol colours





### Houston

#### A subtle statement maker





# Kiryu

#### Indulge in perfect light weight porcelain





### Lester

#### Gorgeous glossed brilliance











## Light Blue Sea

#### Colours of the sea





### Lotus

#### Spectacular turquoise colours





## Magmatic

#### An explosion of style and colour





### Metallic

#### Relish the vibrancy







ø 15 cm



ø 22 cm



## Miami

#### Dive into vibrant sophistication





## Nordic

#### A calm appearance





# Ripple

#### **Subtly sensational**





# Rustique

#### **Natural shades**





### Ruston

#### Spicefully and eye-catching





# Sandy Loam

#### Inviting, tidal perfection





## Tama

#### **Daydreaming of dinner delights**





# Victory

#### Intense colours of victory





## Wisteria

#### Gorgeously, irresistibly entwined