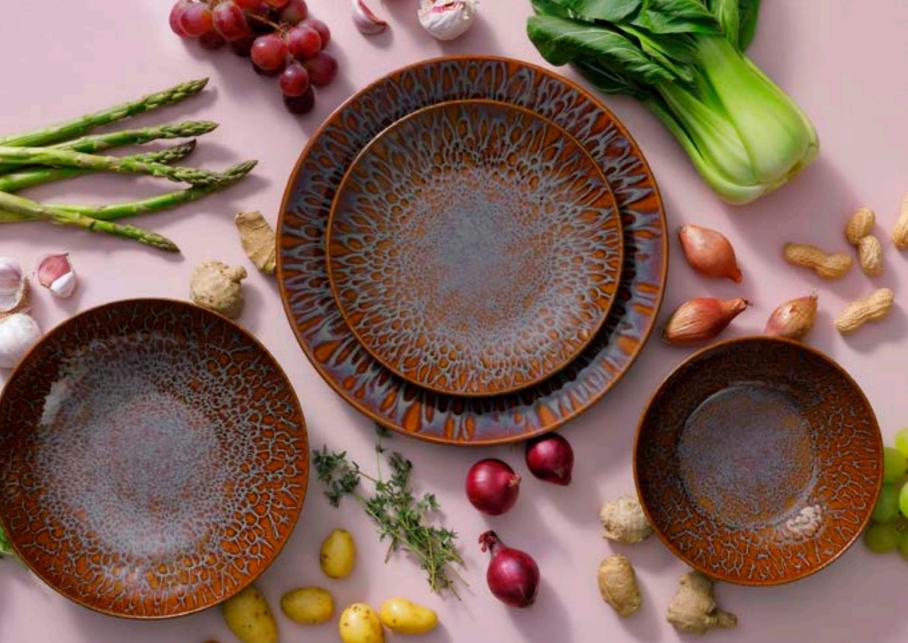

every item is unique.





## Antigo

#### Rustique, comforting indulgence





## Aquarel

#### Totally unique, naturally inviting







Ø 17,5 cm



ø 22 cm



Ø 15 cm



ø 22 cm



### Bama Blue

#### Dreamily, dark and delicious





## Bama Copper

#### Kissed by fire





### Indulgent golden elegance





## Confetti

#### A real feast







ø 21 cm



ø 21,5 cm



Ø 14 CM



## Cubical

### **Stoneware with a trendy twist**





## David Muckey

#### Rustic crafted comfort





### Eccentric

#### Deep petrol colours





### Houston

#### A subtle statement maker





# Kiryu

#### Indulge in perfect light weight porcelain





### Lester

#### Gorgeous glossed brilliance











## Light Blue Sea

#### Colours of the sea





### Lotus

#### Spectacular turquoise colours





## Magmatic

#### An explosion of style and colour





### Metallic

#### Relish the vibrancy







ø 15 cm



ø 22 cm



## Miami

#### Dive into vibrant sophistication





## Nordic

#### A calm appearance





# Ripple

#### **Subtly sensational**





# Rustique

#### **Natural shades**





### Ruston

#### Spicefully and eye-catching





# Sandy Loam

#### Inviting, tidal perfection





## Tama

#### **Daydreaming of dinner delights**





# Victory

#### Intense colours of victory





## Wisteria

#### Gorgeously, irresistibly entwined