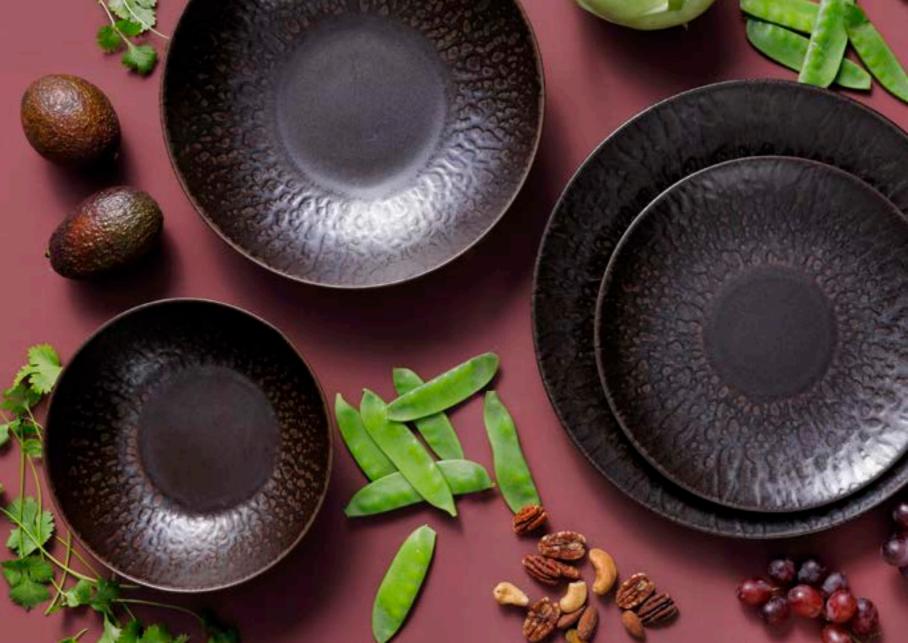

elegance





## Confetti

#### A real feast







ø 21 cm



ø 21,5 cm



Ø 14 CM



## Cubical

### **Stoneware with a trendy twist**





## David Muckey

#### Rustic crafted comfort





### Eccentric

#### Deep petrol colours





### Houston

#### A subtle statement maker





# Kiryu

#### Indulge in perfect light weight porcelain





### Lester

#### Gorgeous glossed brilliance











## Light Blue Sea

#### Colours of the sea





### Lotus

#### Spectacular turquoise colours





## Magmatic

#### An explosion of style and colour





### Metallic

#### Relish the vibrancy







ø 15 cm



ø 22 cm



## Miami

#### Dive into vibrant sophistication





## Nordic

#### A calm appearance





# Ripple

#### **Subtly sensational**





# Rustique

#### **Natural shades**





### Ruston

#### Spicefully and eye-catching





# Sandy Loam

#### Inviting, tidal perfection





## Tama

#### **Daydreaming of dinner delights**





# Victory

#### Intense colours of victory





## Wisteria

#### Gorgeously, irresistibly entwined