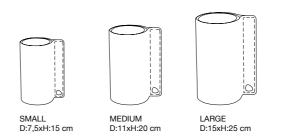

DLE & TEALIGHT** HOLDER

These handcrafted candle holders, made from European oak, consist of two separate candle holders that can be attached to each other through hidden magnets. You can take them apart and place them next to each other or put them together in pairs or groups to build your own candle holder decoration. The candle holders come in oak nature and smoked.

The CURVE CANDLE HOLDER & TEALIGHT is coated with recycled leather in any recycled leather colour you would like.





CIRCLE CANDLE HOLDER D:9xH:5 cm

CURVE CANDLE HOLDER W:8xL:10xH:5.6 cn













# **BLOCK VASE**

The unique and simplistic BLOCK VASE is made from glass wrapped in recycled leather, with a handstitched handle. The colour can be tailored within our full range of recycled leather colours and surfaces.



# **BLOCK VASE WOOD**

Our unique BLOCK VASE WOOD is a decorative accessory for flower bouquets or large candle lights. Made from glass, wrapped in wooden veneer and closed with rivets. The veneer is attached to a layer of recycled leather, so it sticks to the glass and does not slip.



SMALL D:7,5xH:15 cm

# FOLD VASE

Our FOLD VASE is made from glass wrapped in recycled leather and closed with rivets. The colour can be tailored within our full range of leather colours and surfaces.









# STICK HOLDER

Our STICK HOLDER in recycled leather arranges your chop sticks beautifully and adds that little extra something that makes all the difference. Available in all colours and surfaces to fit your need. It is an advantage to choose the double-sided to be able to turn it and switch the c