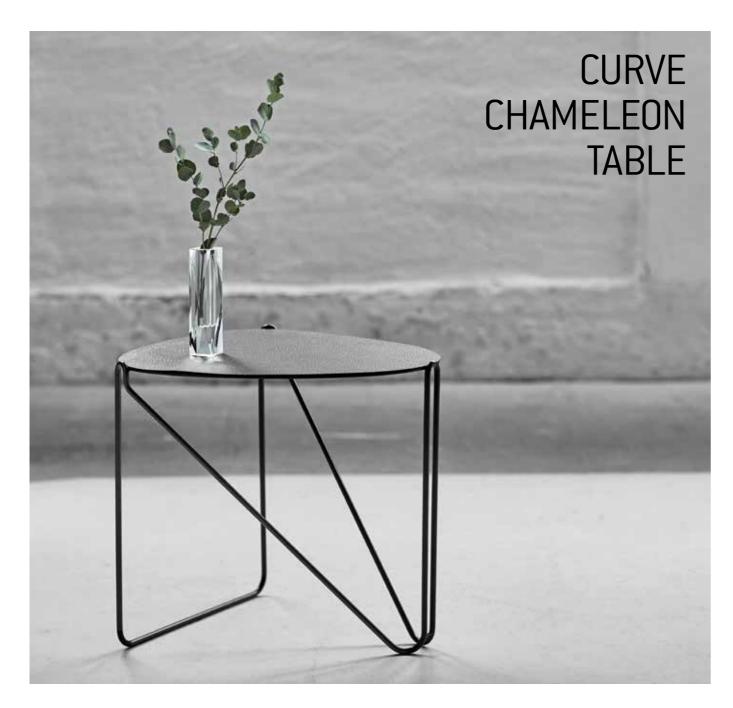

OUD/NUPO<br>anthracite/<br>pastel green | CLOUD/CLOUD<br>black/brown | CLOUD/NUPO<br>brown/sand | BULL/BULL<br>black/brown |
| M: 990117<br>L: 990122                 | M: 990119<br>L: 990124                    | M: 990115<br>L: 990120     | M: 990118<br>L: 990123   | M: 990116<br>L: 990121   |









The BENCH is inspired by minimalistic, Scandinavian interior design. Simple, intuitive and beautiful. The bench comes in two sizes, small enough to be placed anywhere. The bench has a reversible, hand stitched cushion made of recycled leather on one side, and European wool on the other side. Thus, you can easily change the expression of your bench as you wish.

BENCH is available in two lengths and with cushions in two different colours with JEWELS in either alu or brass colours.

















CURVE CHAMELEON TABLE is designed with a black, lightweight steel frame for a minimalistic appearance. Its three legs have a graphic angle and add a distinctive character to the design, making it beautiful from any perspective. The table comes with a TABLE  $\ensuremath{\mathsf{MAT}}$ CURVE L in recycled leather on top. But as the name indicates, CURVE CHAMELEON TABLE offers an extra functional dimension, as you can exchange the table mat on top with any other TABLE MAT CURVE L. Make it yours!

CURVE CHAMELEON TABLE



HIPPO black-anthracite 983467

# CURVE **COFFEE TABLE**

CURVE COFFEE TABLE comes in two sizes that can either be used separately or positioned in beautiful pairs or groups. This table is made of a black powder coated, light-weight steel frame with two angled legs that