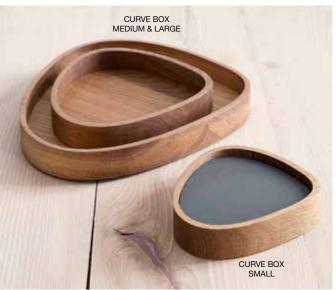

.









### HOSPITALITY | LINDDNA



ALU metallic



STRING NAPKIN HOLDER STEEL BLACK W:18xL:19 cm





# WOOD BOX

Our beautiful wood boxes are designed from European oak and treated with vegetable oil, which make them suitable for serving snacks. They come in three shapes CURVE, SQUARE and CIRCLE- making size S suitable for storing our GLASS MATS in recycled leather. The WOOD BOX small comes with or without a lid in any recycled leather colour.













CURVE LARGE W:23xL:26xH:3 cm

### WOOD colour

OAK nature



CU S: 989893 SQ S: 98165 CI S: 98155 CU M: 989980 CU L: 98779 CU S: 989924 SQ S: 98166 CI S: 98156 CU M: 990071 CU L: 981018

CURVE WOOD BOX comes in tree different sizes CURVE (CU S: small), (CU M: medium) and (CU L: large), SQUARE and CIRCLE only come in size small.





# SERVING TRAY

This is our interpretation of a beautiful snack board for any occasion. The set consists of a lightweight aluminum board coated with recycled leather and three wooden boxes on top. The boxes come in two different shapes available in nature and smoked oak. All boxes are made from European oak and treated with vegetable oil, which makes them suitable for serving food. The board is available coated with any of our recycled leather colours.



SERVING TRAY ALU black CURVE W:18,5xL:44 cm SQUARE W:16,5xL:44 cm





# CURVE SALT&PEPPER

This is our SALT&PEPPER set, consisting of two small containers made from European oak, with a decorative and practical lid on top. All three pieces are coated with recycled leather. They can be taken apart and put back together as you wish - con