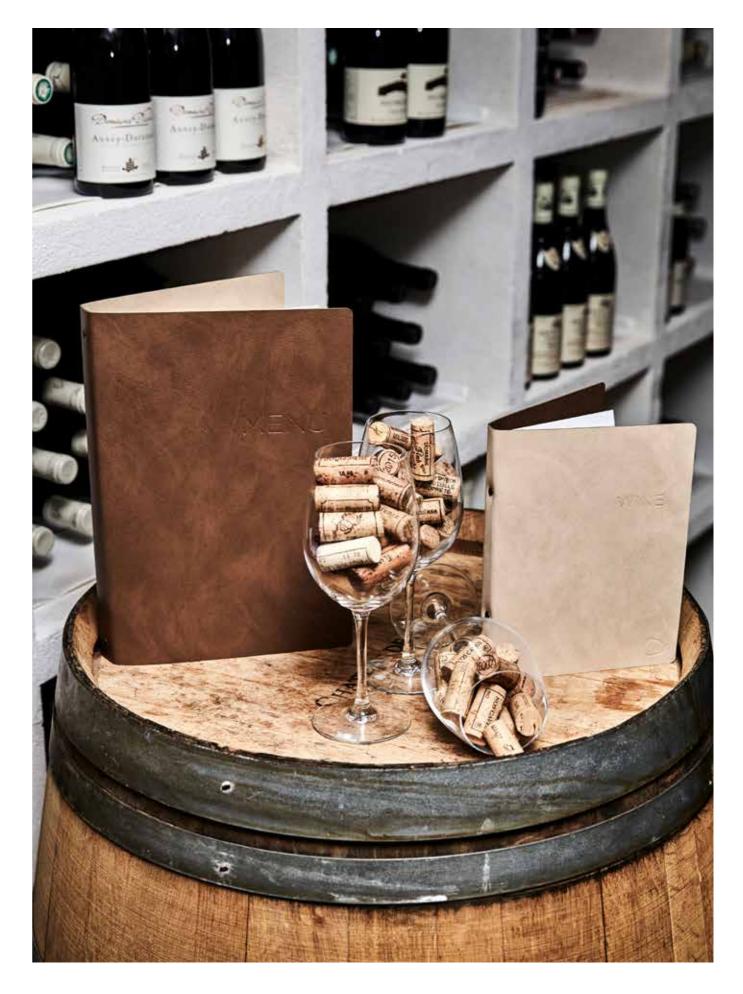

m that makes it easy for your customers to quickly browse through numerous pages - perfect for a large menu or as a binder with important information in hotel rooms.

As all of our menu folders, LISBON can be made with several different closing options.

LISBON is available in size A4, A5 and a new A4 special edition. The collection comes in all double-sided recycled leather colours (displayed on page 58), which gives you the opportunity to play with different colours on the inside and the outside of your folder.

The new LISBON SPECIAL is perfect for hotel rooms or receptions as an informative folder. We have added an extra leather "pocket" for more visible information - e.g. safety instructions. This version comes with a closure option.



Front size A5



Front size A4 W:23xH:32,8







60





# BRUSSELS COLLECTION

BRUSSELS is an accomplished and robust collection of restaurant and hotel binders in an upgraded quality.

The collection comes in two different versions - BRUSSLES I and BRUSSELS II - both with a strong wool lining inside and embellished with a hand-stitched frame along the edges. They come with a sleek black ring mechanism inside, that makes it easy for your customers to quickly browse through numerous pages in a short time. BRUSSELS I is bound in recycled leather all the way around. BRUSSELS II comes with leather in the front and the back - allowing the wool to beautifully show at the spine.

The collection comes in all single-sided recycled leather surfaces and colours.





BRUSSELS I Open size A4/A5 A4 W: 23,5xH:32,8 cm A5 W:16,5xH:23,5 cm

BRUSSELS I