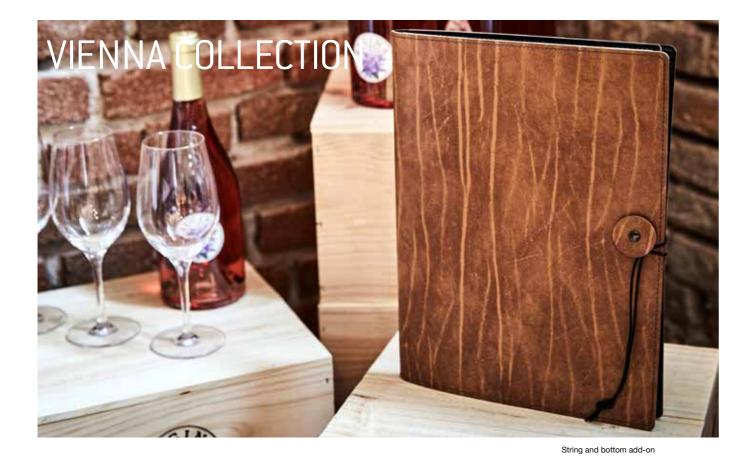

opportunity to display different colours on the inside and the outside of the folder.



BARCELONA is a clean and elegant collection of menu folders that perfectly add on to a unique and distinctive restaurant experience, in the highest quality.

The hand-tied leather cord on the backside of the folder holds several menu pages securely in place, while at the same time adding a beautiful detail to the simplistic design.

BARCELONA is available in size A4 and A5. The collection comes in all double-sided recycled leather colours (displayed on page 52), to give you the opportunity to play with different colours on the inside and the outside of your folder.



A4 W:24,4xH:32,8 cm A5 W:16,7xH:23 cm Back size A4



Open size A4/A5

NEW YORK and BARCELONA are available in the colours below.









Open size A4



Front size A4

W:24.4xH:32.4 cm





VIENNA is a clever and detailed collection of menu and payment VIENNA and AMSTERDAM are available in the colours below. folders.

The VIENNA menu folder - designed for two sided menus - is embellished with a hand-stitched frame along the edges and sewnon pieces of leather in the top and the bottom to hold your menu in place. At the same time, the sewn-on pieces make it very easy to exchange the pages inside the folder. The menu folder is available in size A4.

The VIENNA payment folder is designed to match the menu folder in the best way possible. It is embellished with a hand-stitched frame along the edges and has a sewn-on piece of leather in the bottom of the inner backside, with room for the bill and a credit card.

| 100