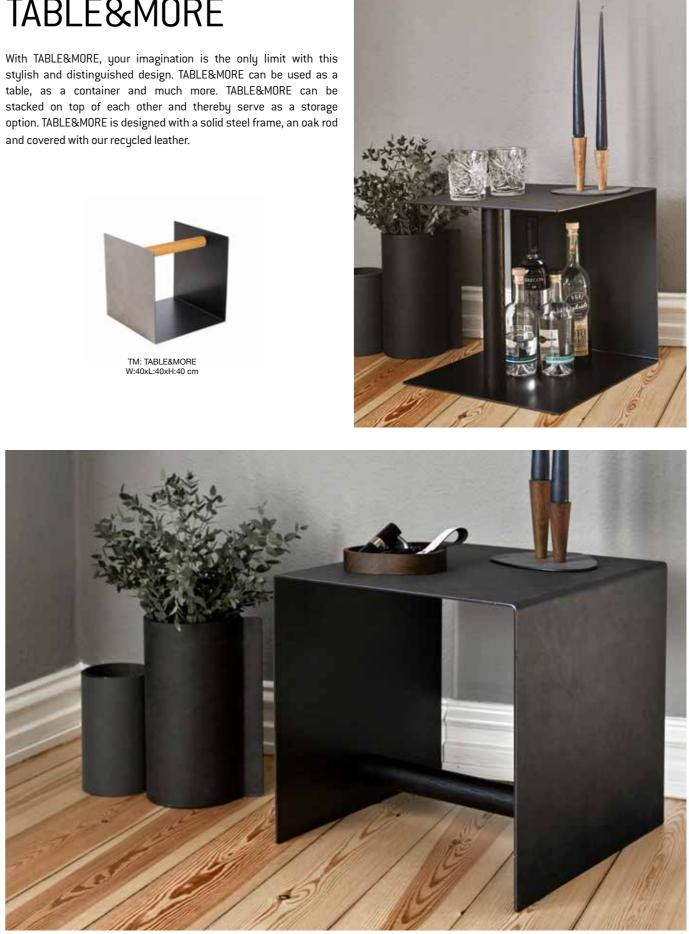

|
| HIPPO<br>black-anthracite | HIPPO<br>nature         | HIPPO<br>olive green    | HIPPO<br>white-grey    |                        |                          |
| C: 981328<br>TM: 981372   | C: 990102<br>TM: 990101 | C: 983466<br>TM: 983626 | C: 98962<br>TM: 983626 |                        |                          |
|                           |                         |                         |                        |                        |                          |



# TABLE&MORE

stylish and distinguished design. TABLE&MORE can be used as a table, as a container and much more. TABLE&MORE can be stacked on top of each other and thereby serve as a storage option. TABLE&MORE is designed with a solid steel frame, an oak rod and covered with our recycled leather.







# STOOL&TABLE

Pull STOOL&TABLE out and sit down or use it as a handy side table. STOOL&TABLE is designed in shaped aluminum coated with recycled leather an oak rod.



|                            |                               |                                  |                              | 1203                               |                                       |                                        |                              |                                   |                                  |
|----------------------------|-------------------------------|----------------------------------|------------------------------|------------------------------------|---------------------------------------|----------------------------------------|------------------------------|-