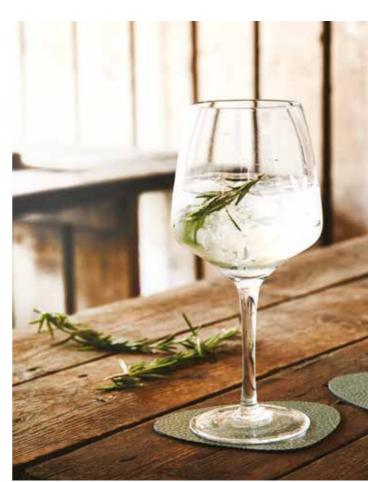

|
|            | cognac<br>98430 M<br>98433 L<br>HIPPO<br>white-grey<br>98938 M<br>98937 L<br>NUPO<br>light grey<br>981673 M | cognacsilver-black98430 M98653 M98433 L98652 LProvide the second s | cognacsilver-blackblack98430 M98653 M98598 M98433 L98652 L98432 LImage: Second Se |

NUPO sand











### THE GLASS MAT COLLECTION



CI: 981796

CI: 983496

CI: 98113

CI: 981191

CI: 990001 NEW

CI: 983497



BUFFALO

CU: 98885

SQ: 98888 Cl: 98882

CLOUD/NUPO

anthracite/

pastel green

CU: 981811

SQ: 981808

NUPO/NUPO dark blue/black

CU: 982168

SQ: 982178

Cl: 982173

HIPPO

black-anthracite

CU: 981286

SQ: 981287 Cl: 981285

HIPPO

CU: 981098

SQ: 981099

CI: 981097

NUPO

CU: 981797

SQ: 981801

CI: 981793

NUPO

nature

CU: 982493

SQ: 982497

CI: 982501

NUPO

yellow

CU: 981027

SQ: 981028

CI: 981026

black

plum

CI: 981805

brown



CI: 983495

Cl: 981795

CI: 983400

HOSPITALITY | LINDDNA

# GLASS MAT CURVE

# CURVE STONEWARE







# **CURVE STONEWARE**

Due to its distinctive shape, CURVE STONEWARE lets you rethink how to your table. Our STONEWARE collection is available in black, navy to arrange and serve food on a plate, platter or in a bowl. At the same blue and off-white.