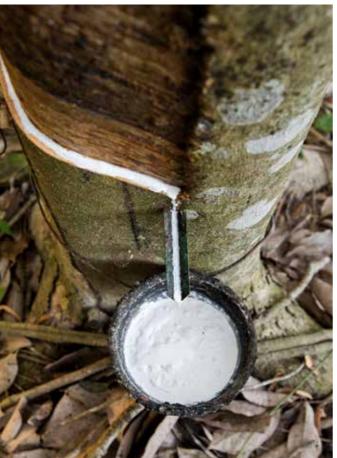

### WITH RESPECT FOR NATURE

The bedrock of most of our designs is high-quality recycled leather. Sourced from the surplus production of furniture, bags and shoes, our vegetable-tanned leather is first being washed and granulated and then pressed together with natural rubber from trees. The resulting quality consists of 80% real leather and 20% natural rubber - which then is dyed and decorated with beautiful surface structures and patterns. It holds outstanding physical characteristics, such as being water repellent, durable and easy to clean.