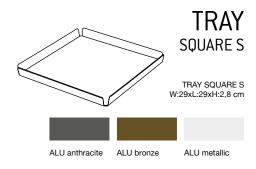

gned for smaller servings, as a permanent tray or for storing small accessories. The tray is decorated with an exchangeable recycled leather inlay. The aluminum tray is available in the colours anthracite, bronze and metallic. The leather inlay can be colour customized after request in all our available leather surfaces and leather colours.





# TRAY SQUARE S

This tray is perfect for small serving such as drinks, coffee or snacks. It can also be placed in a hotel room or at the reception and used for storage or to display selected items. The tray is made of aluminum and on the inside, it is covered with exchangeable recycled leather. The aluminum is available in the colours anthracite, bronze or metallic. The leather inlay is available in a variety of beautiful costumized colours.









# TRAY SQUARE M

This beautiful aluminum tray is perfect for medium sized servings. Use it to serve breakfast to your guests or as a beautiful way to showcase accessories such as flowers or candleholders. The tray is decorated with a leather inlay that can be replaced as needed or wanted. The leather inlay is available in a variety of colours and surface structures and it is therefore possible to match the style you want. The tray itself is available in the colours anthracite, bronze and metallic.







and leather, which gives it a minimalist and modern look. The tray comes with a decorative leather inlay that can easily be picked up and cleaned. The smart leather inlay gives it a unique look, as you can choose from a range of colours to suit your style. The aluminum tray is availabl