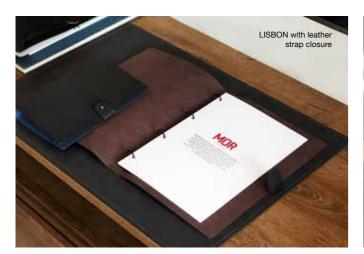

NUPO<br>rose/light grey              | BULL/BULL<br>black/brown           | BUFFALO/<br>BUFFALO<br>black/nature | HIPPO DOUBLE<br>anthracite-grey        | HIPPO DOUBLE<br>black-anthracite |

# COLLECTION





COPENHAGEN I size A4/A5 A4 W:22,5xH:31,3 cm COPENHAGEN is a contemporary collection of menu boards, inspired by traditional clipboards - designed with a stylish new twist. Instead of the clip, we have added an overlay of leather and studs in the top, which make it easy to open and close the board within a heartbeat and allows for a swift and easy exchange of the papers inside.

COPENHAGEN I and II are available in size A4 and A5. They come in all single-sided recycled leather surfaces and colours. To ensure great stability, the backside of the board is made of two layers of leather.





# LISBON COLLECTION

LISBON is a minimalistic and practical, yet elegant collection of folders that can be used in various different settings.

Inspired by the functionality of a classic binder, LISBON comes with a sleek black ring mechanism that makes it easy for your customers to quickly browse through numerous pages - perfect for a large menu or as a binder with important information in hotel rooms.

As all of our menu folders, LISBON can be made with several different closing options.

LISBON is available in size A4, A5 and a new A4 special edition. The collection comes in all double-sided recycled leather colours (displayed on page 58), which gives you the opportunity to play with different colours on the inside and the outside of your folder.

The new LISBON SPECIAL is perfect fo