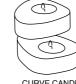

s available in two different shapes, RECTANGULAR and CURVE. The leather coating can be colour tailored as you wish. Choose among our many different leather colours and surfaces.



STEEL black STEEL metallic



# **CIRCLE & CURVE CANDLE & TEALIGHT** HOLDER

These handcrafted candle holders, made from European oak, consist of two separate candle holders that can be attached to each other through hidden magnets. You can take them apart and place them next to each other or put them together in pairs or groups to build your own candle holder decoration. The candle holders come in oak nature and smoked.

The CURVE CANDLE HOLDER & TEALIGHT is coated with recycled leather in any recycled leather colour you would like.





CIRCLE CANDLE HOLDER D:9xH:5 cm

CURVE CANDLE HOLDER W:8xL:10xH:5.6 cn













# **BLOCK VASE**

The unique and simplistic BLOCK VASE is made from glass wrapped in recycled leather, with a handstitched handle. The colour can be tailored within our full range of recycled leather colours and surfaces.



# **BLOCK VASE WOOD**

Our unique BLOCK VASE WOOD is a decorative accessory for flower bouquets or large candle lights. Made from glass, wrapped in wooden veneer and closed with rivets. The veneer is attached to a layer of recycled leather, so it sticks to the glass and does not slip.



SMALL D:7,5xH:15 cm

# FOLD VASE

Our FOLD VASE is made from glass wrapped in recycled leather and closed with rivets. The colour can be tailored within our full range of leather colours and surfaces.









# STICK HOLDER

Our STICK HOLDER in recycled leather arranges your