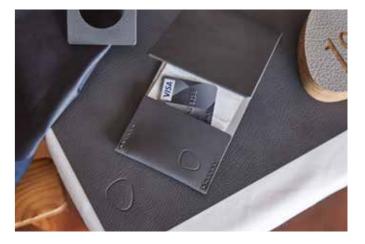

ront size W:11.5xH:21 cm

### STOCKHOLM

STOCKHOLM offers room for both the bill and a credit card. The flip adds discretion and the metal corners holds everything into place. Available in all double leather colours.



Front size W:9xH:18 cm Open

# AMSTERDAM

The upper part of the AMSTERDAM payment holder can be flipped up to insert a bill and a card and flipped down and stay in place under the handsewn details on the front. It is available in all double leather colours.



Front size W:9xH:18 cm

## VIENNA

The VIENNA payment folder is embellished with a handstitched frame along the edges and a sewn-on piece of leather in the bottom of the inner backside, with room for the bill and a credit card. Available in all double leather colours.



Open









Front size 10,8x23 cm



Back







# TEA&COFFEE TRAY

This is a functional and decorative aluminum tray, with an exchangeable recycled leather inlay. You can place tea, coffee capsules, sugar or snacks. The wood box has an optional lid made from recycled leather. The tray is available in anthracite, bronze and metallic. The small bowl is available in anthracite, and can be customized in other colours.

The inlay is available in our 3 mm recycled leather quality, page 67. Possibilities of designs are endless, and can be customized at a minimum of only 50 inlays. The holes for coffe capsules match the capsules from Nespresso, but can be customized to fit any type of coffe capsules.











TEA&COFFEE TRAY M 6 small bowls & wood box W:28xL:36xH:2,8 cm

TEA&COFFEE TRAY M 4 small bowls & wood box W:28xL:36xH:2,8 cm

2 sma