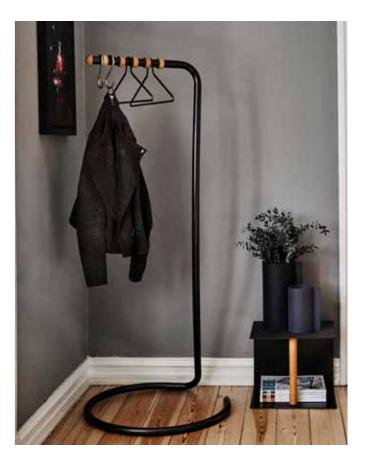

thout taking up too much space. The coat rack is made from beautiful European oak and is available in different colours. SWING is designed with an adjustable leather cord, making it easy to obtain the preferred height of the hanging coat rack.







### WALL SWING

LIND DNA WALL SWING is a minimalistic version of our SWING design - a hanging coat rack, mounted on the wall and in the ceiling. The minimalistic design provides a simple and elegant expression. Our WALL SWING is made from beautiful European oak and has an adjustable leather cord. WALL SWING is available in different colours.



L:50 cm 981394

# COBRA

COBRA is a decorative coat rack characterized by its diverse, yet minimalistic and elegant design. COBRA is made from steel and decorated with European oak.



<complex-block>









A decorative wall design to hang clothes, towels or other things. Designed in steel, coated with recycled leather and oak in the back. Create a unique piece of art on the walls in the hotel lobby, the wardrobe of the restaurant or in the hotel rooms.

# S-HOOK

If you are looking for an alternative to the classic hanger, you might want to go for our S-HOOKS - layed-back and flexible.





S-HOOK H:13 cm STEEL 981391 STEEL black 989896 STEEL metallic 989897





STEEL metallic LEATHER CORD nature L:45xH:19,5 cm 989888

L:45xH:19,5 cm 989887

L:45xH:19,5 cm 989889

# HANGER

An upgraded version of a classic hanger, made from stainless steel This stylish hanger will complete the wardrobe at the hotel lobby or and a leather cord. Available in three different colour options. in the hote