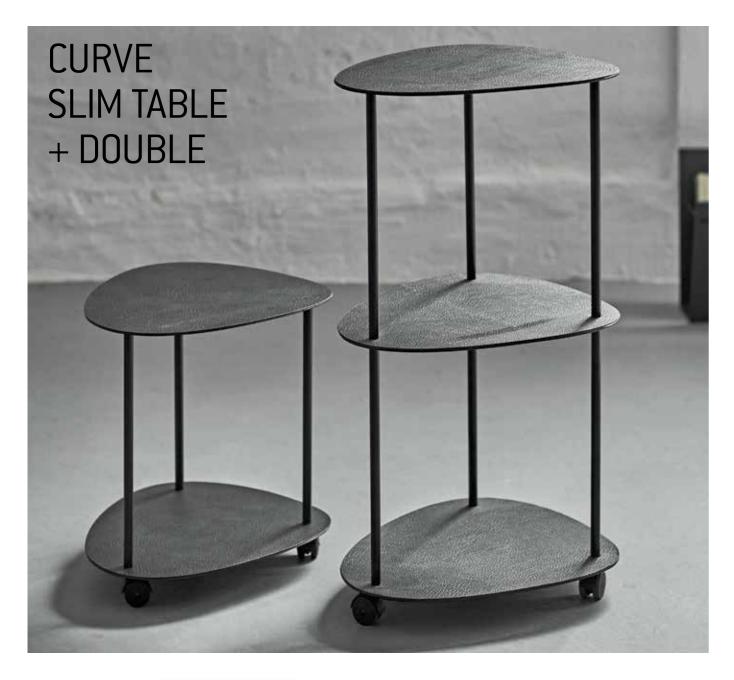

-------------|
| HIPPO<br>anthracite-grey | HIPPO<br>black-anthracite | HIPPO<br>nature        | HIPPO<br>olive green   | HIPPO<br>sand          |
| M: 983464<br>L: 983459   | M: 983462<br>L: 983457    | M: 990091<br>L: 990090 | M: 983463<br>L: 983458 | M: 983461<br>L: 983456 |
|                          |                           |                        |                        |                        |
| WOOD<br>oak              | WOOD<br>walnut            |                        |                        |                        |
| M: 983642<br>L: 983644   | M: 983643<br>L: 983645    |                        |                        |                        |



#### HOSPITALITY | LINDDNA



983652

oak

983651



CURVE COFFEE TABLE DOUBLE W:37xL:44xH:45 cm





98

CURVE TABLE XL





| HIPPO           | HIPPO            | HIPPO     | HIPPO       | HIPPO     |
|-----------------|------------------|-----------|-------------|-----------|
| anthracite-grey | black-anthracite | nature    | olive green | sand      |
| 983476          | 983474           | 990092    | 983475      | 983473    |
| D: 983481       | D: 983479        | D: 990093 | D: 983480   | D: 983478 |

CURVE SLIM TABLE is, with inspiration from our classic CURVE TABLE, designed to provide a simple and stylish expression in your interior decoration. CURVE SLIM TABLE is designed in our beloved CURVE shape and the shelves are covered with recycled leather, which is both durable and gives an exclusive look. CURVE SLIM TABLE is designed with a light-weight steel frame and casters underneath, which makes the ta