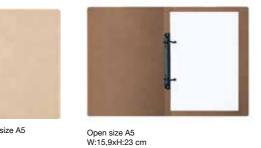

der, LISBON comes with a sleek black ring mechanism that makes it easy for your customers to quickly browse through numerous pages - perfect for a large menu or as a binder with important information in hotel rooms.

As all of our menu folders, LISBON can be made with several different closing options.

LISBON is available in size A4, A5 and a new A4 special edition. The collection comes in all double-sided recycled leather colours (displayed on page 58), which gives you the opportunity to play with different colours on the inside and the outside of your folder.

The new LISBON SPECIAL is perfect for hotel rooms or receptions as an informative folder. We have added an extra leather "pocket" for more visible information - e.g. safety instructions. This version comes with a closure option.



Front size A5



Front size A4 W:23xH:32,8







60





# BRUSSELS COLLECTION

BRUSSELS is an accomplished and robust collection of restaurant and hotel binders in an upgraded quality.

The collection comes in two different versions - BRUSSLES I and BRUSSELS II - both with a strong wool lining inside and embellished with a hand-stitched frame along the edges. They come with a sleek black ring mechanism inside, that makes it easy for your customers to quickly browse through numerous pages in a short time. BRUSSELS I is bound in recycled leather all the way around. BRUSSELS II comes with leather in the front and the back - allowing the wool to beautifully show at the spine.

The collection comes in all single-sided recycled leather surfaces and colours.





BRUSSELS I Open size A4/A5 A4