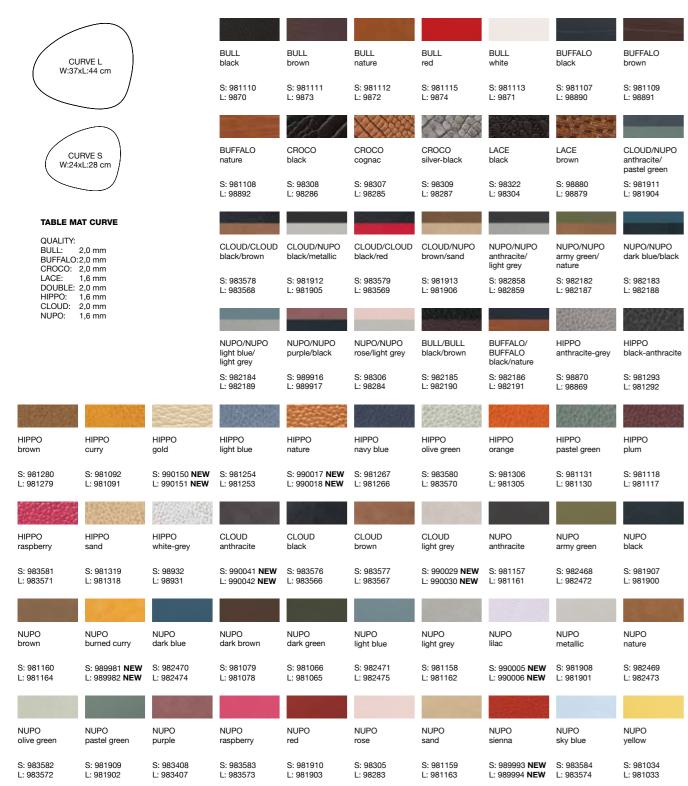

### THE TABLE MAT COLLECTION

| BULL<br>black                          | BULL<br>brown                  | BULL<br>nature                 | BULL<br>red                    | BULL<br>white                          | BUFF<br>black         |
|----------------------------------------|--------------------------------|--------------------------------|--------------------------------|----------------------------------------|-----------------------|
| S: 981052<br>L: 98402                  | S: 981055<br>L: 98405          | S: 981058<br>L: 98404          | S: 981061<br>L: 98407          | S: 981059<br>L: 98403                  | S: 98<br>L: 98        |
|                                        | Del 1                          |                                |                                |                                        |                       |
| BUFFALO<br>nature                      | CROCO<br>black                 | CROCO<br>cognac                | CROCO<br>silver-black          | LACE<br>black                          | LACE                  |
| S: 981057<br>L: 98895                  | S: 98341<br>L: 98326           | S: 98340<br>L: 98325           | S: 98342<br>L: 98327           | S: 98351<br>L: 98337                   | S: 98<br>L: 98        |
|                                        |                                |                                |                                | _                                      |                       |
| CLOUD/CLOUD<br>black/brown             | CLOUD/NUPO<br>black/metallic   | CLOUD/CLOUD<br>black/red       | CLOUD/NUPO<br>brown/sand       | NUPO/NUPO<br>anthracite/<br>light grey | NUP(<br>army<br>natur |
| S: 983618<br>L: 983608                 | S: 981926<br>L: 981919         | S: 983619<br>L: 983609         | S: 981927<br>L: 981920         | S: 982860<br>L: 982861                 | S: 98<br>L: 98        |
|                                        |                                |                                | SAMPLE MA                      |                                        |                       |
| NUPO/NUPO<br>light blue/<br>light grey | NUPO/NUPO<br>purple/black      | NUPO/NUPO<br>rose/light grey   | BULL/BULL<br>black/brown       | BUFFALO/<br>BUFFALO<br>black/nature    | HIPP<br>anthr         |
| S: 982194<br>L: 982199                 | S: 989918<br>L: 989919         | S: 98339<br>L: 98324           | S: 982195<br>L: 982200         | S: 982196<br>L: 982201                 | S: 98<br>L: 98        |
|                                        |                                |                                |                                |                                        |                       |
| HIPPO<br>brown                         | HIPPO<br>curry                 | HIPPO<br>gold                  | HIPPO<br>light blue            | HIPPO<br>nature                        | HIPP<br>navy          |
| S: 981284<br>L: 981283                 | S: 981096<br>L: 981095         | S: 990152 NEW<br>L: 990153 NEW | S: 981258<br>L: 981257         | S: 990019 NEW<br>L: 990020 NEW         | S: 98<br>L: 98        |
|                                        |                                |                                |                                |                                        |                       |
| HIPPO<br>raspberry                     | HIPPO<br>sand                  | HIPPO<br>white-grey            | CLOUD<br>anthracite            | CLOUD<br>black                         | CLOU<br>brow          |
| S: 983621<br>L: 983611                 | S: 981323<br>L: 981322         | S: 98936<br>L: 98935           | S: 990043 NEW<br>L: 990044 NEW | S: 983616<br>L: 983606                 | S: 98<br>L: 98        |
|                                        | 525                            |                                |                                |                                        |                       |
| NUPO<br>brown                          | NUPO<br>burned curry           | NUPO<br>dark blue              | NUPO<br>dark brown             | NUPO<br>dark green                     | NUP0<br>light l       |
| S: 981168<br>L: 981172                 | S: 989983 NEW<br>L: 989984 NEW |                                | S: 981083<br>L: 981082         | S: 981070<br>L: 981069                 | S: 98<br>L: 98        |
|                                        |                                |                                |                                |                                        |                       |
|                                        |                                | and the second second          |                                |                                        |                       |
| NUPO<br>olive green                    | NUPO<br>pastel green           | NUPO<br>purple                 | NUPO<br>raspberry              | NUPO<br>red                            | NUP0<br>rose          |
|                                        |                                |                                |                                |                                        |                       |

### THE TABLE MAT COLLECTION

### FFALO

81051 98893

CF 98899

8898

### PO/NUPO y green/

982192 82197

PO nracite-arev

8874 98873

### PO v blue

81271 981270

OUD wn

83617 983607

PO t blue

982479 82483

PO

98338 98323

BUFFALO brown

S: 981054 L: 98894

CLOUD/NUPO anthracite/ pastel green S: 981925 L: 981918

### NUPO/NUPO dark blue/black

S: 982193 L: 982198

HIPPO black-anthracite

S: 981297 L: 981296

HIPPO olive green

S: 983620

L: 983610

light grey

S: 990031 N

L: 990032 N

NUPO

light grey

S: 981166

L: 981170

NUPO

sand

S: 981167

L: 981171

HIPPO orange

NUPO

sienna

pastel green

HIPPO

sky blue

S: 989995 NEW S: 983624 L: 989996 NEW L: 983614 NUPO yellow

S: 981038 L: 981037

SOLIABE I W:35xL:45 cm

SQUARE S W:28xL:28 cm

### TABLE MAT SQUARE

QUALITY: BULL: 2,0 mm BUFFALO:2,0 mm CROCO: 2,0 mm LACE: 1,6 mm DOUBLE: 2,0 mm HIPPO: 1,6 mm CLOUD: 2,0 mm NUPO: 1,6 mm

| S: 981310<br>L: 981309         | S: 981149<br>L: 981134 |
|--------------------------------|------------------------|
|                                |                        |
| NUPO<br>anthracite             | NUPO<br>army green     |
| S: 981165<br>L: 981169         | S: 982476<br>L: 982480 |
|                                |                        |
| NUPO<br>lilac                  | NUPO<br>metallic       |
| S: 990007 NEW<br>L: 990008 NEW |                        |
| 1000                           |                        |

### S: 981122 L: 981121 NUPO black S: 981921

NUPO

S: 982477 L: 982481

L: 981914

NUPO

nature

HIPPO

plum