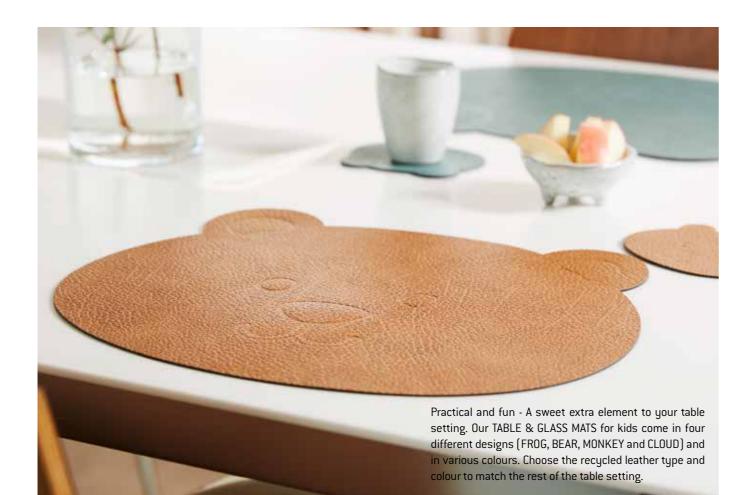

81173 XL: 990034 NEW XL: 981177

NUPO metallic

S 981883 M: 981879 XL: 981890

NUPO vellow

S: 981030 M: 981029 XL: 981031



### TABLE MAT CIRCLE

| QUALITY: |         |
|----------|---------|
| BULL:    | 2,0 mm  |
| BUFFALO  | :2,0 mm |
| CROCO:   | 2,0 mm  |
| LACE:    | 1,6 mm  |
| DOUBLE:  | 2,0 mm  |
| HIPPO:   | 1,6 mm  |
| CLOUD:   | 2,0 mm  |
| NUPO:    | 1,6 mm  |

### HIPPO

orange

S: 981302 M: 981301 XL: 981303

NUPO anthracite

### NUPO nature

S: 982509 M: 982517 XL: 982521 NUPO army green

HIPPO

pastel green

S: 981127

M: 981126

XL: 981128

S: 982508 M: 982516 XL: 982520

### NUPO olive green

S: 983552 M: 983542 XL: 983562 HIPPO

### S: 981101

plum

M: 981100 XL: 981102

### NUPO black

S: 981882 M: 981878 XL: 981889

NUPO pastel green

S 981884 M: 981880 XL: 981891



### **KIDS TABLE MAT & GLASS MAT**







# MONSTERA LEAF

| NUPO         | NUPO          | NUPO          | NUPO          | NUPO        | NU   |
|--------------|---------------|---------------|---------------|-------------|------|
| army green   | black         | burned curry  | dark green    | nature      | oliv |
| S: 989960    | S: 990073     | S: 990082 NEW | S: 989959     | S: 990076   | S: 9 |
| L: 989954    | L: 990072     | L: 990081 NEW | L: 989953     | L: 990075   | L: 9 |
| G: 989966    | G: 990074     | G: 990083 NEW | G: 989965     | G: 990077   | G: 9 |
|              |               |               |               |             |      |
| NUPO         | NUPO          | HIPPO         | HIPPO         | HIPPO       | HIP  |
| pastel green | sienna        | gold          | na