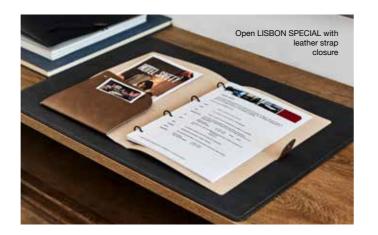

ism that makes it easy for your customers to quickly browse through numerous pages - perfect for a large menu or as a binder with important information in hotel rooms.

As all of our menu folders, LISBON can be made with several different closing options.

LISBON is available in size A4, A5 and a new A4 special edition. The collection comes in all double-sided recycled leather colours (displayed on page 58), which gives you the opportunity to play with different colours on the inside and the outside of your folder.

The new LISBON SPECIAL is perfect for hotel rooms or receptions as an informative folder. We have added an extra leather "pocket" for more visible information - e.g. safety instructions. This version comes with a closure option.



Front size A5



Front size A4 W:23xH:32,8







60





# BRUSSELS COLLECTION

BRUSSELS is an accomplished and robust collection of restaurant and hotel binders in an upgraded quality.

The collection comes in two different versions - BRUSSLES I and BRUSSELS II - both with a strong wool lining inside and embellished with a hand-stitched frame along the edges. They come with a sleek black ring mechanism inside, that makes it easy for your customers to quickly browse through numerous pages in a short time. BRUSSELS I is bound in recycled leather all the way around. BRUSSELS II comes with leather in the front and the back - allowing the wool to beautifully show at the spine.

The collection comes in all single-sided recycled leather surfaces and colours.





BRUSSELS I Open size A4/A5 A4 W: 23,5xH:32,8 cm A5 W:16,5xH:23,5 cm

BRUSSELS