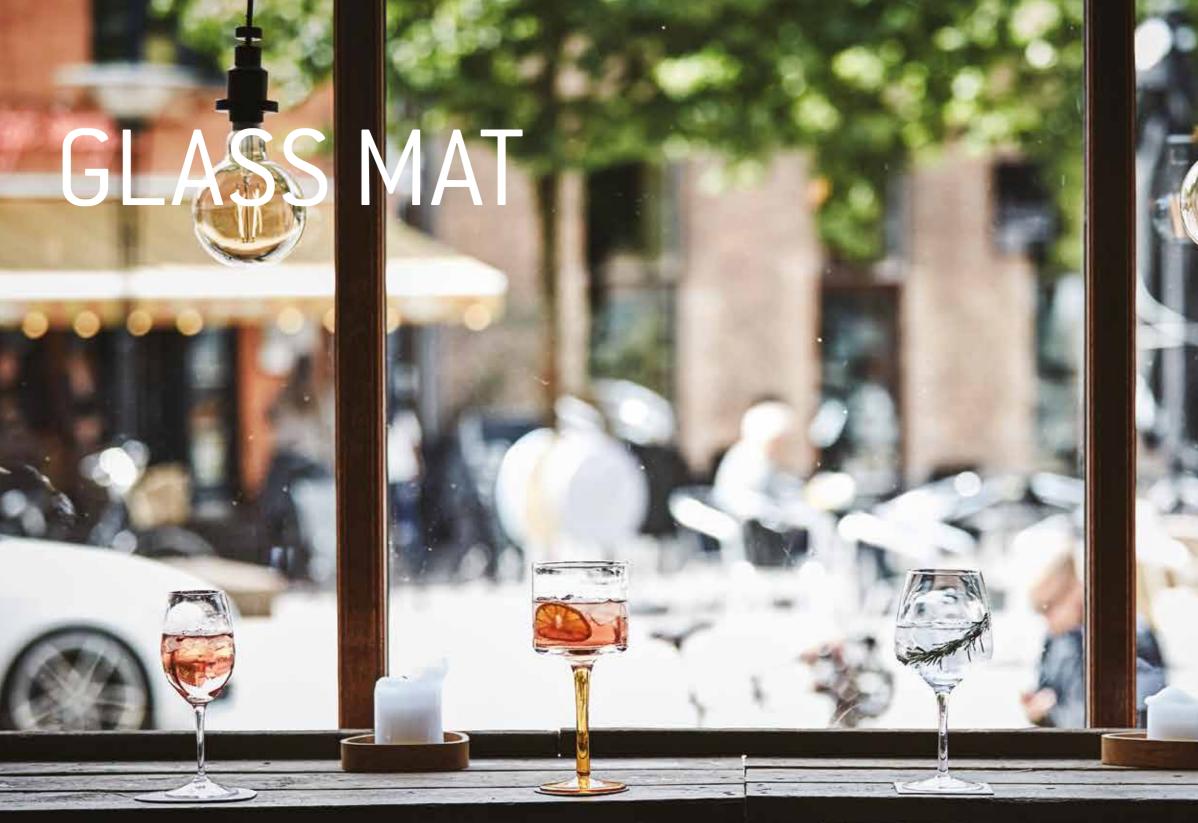

|
|            | cognac<br>98430 M<br>98433 L<br>HIPPO<br>white-grey<br>98938 M<br>98937 L<br>NUPO<br>light grey<br>981673 M | cognacsilver-black98430 M98653 M98433 L98652 LProvide the second s | cognacsilver-blackblack98430 M98653 M98598 M98433 L98652 L98432 LImage: Second Se |

NUPO sand











### THE GLASS MAT COLLECTION



CI: 981796

CI: 983496

CI: 98113

CI: 981191

CI: 990001 NEW

CI: 983497



BUFFALO

CU: 98885

SQ: 98888 Cl: 98882

CLOUD/NUPO

anthracite/

pastel green

CU: 981811

SQ: 981808

NUPO/NUPO dark blue/black

CU: 982168

SQ: 982178

Cl: 982173

HIPPO

black-anthracite

CU: 981286

SQ: 981287 Cl: 981285

HIPPO

CU: 981098

SQ: 981099

CI: 981097

NUPO

CU: 981797

SQ: 981801

CI: 981793

NUPO

nature

CU: 982493

SQ: 982497

CI: 982501

NUPO

yellow

CU: 981027

SQ: 981028

CI: 981026

black

plum

CI: 981805

brown



CI: 983495

Cl: 981795

CI: 983400

HOSPITALITY | LINDDNA

# GLASS MAT CURVE

# CURVE STONEWARE







# **CURVE STONEWARE**

Due to its distinctive shape, CURVE STONEWARE lets you rethink how to your table. Our STONEWARE collection is ava