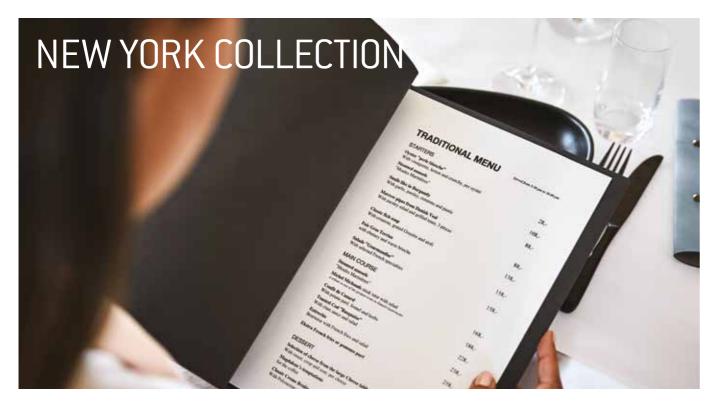

simplistic folders, made from recycled leather, come with an elastic string inside, that will neatly hold several menu pages in place. At the same time, it allows for at swift and easy exchange of pages.

OSLO is available in size A4, A5, a tall folder, a new payment card and a double edition. The collection comes in all LIND DNA double sided leather colours (displayed on page 51), which gives you the opportunity to play with different colours on the inside and the outside of your folders.

The new OSLO DOUBLE is a perfect solution with Menu and Wine card in one. This makes it easy and elegant for both you and your guests to flip the menu.







A4/A5 folder A4 W:22xH:33,2 cm A5 W:15,5xH:23,6 cm





NEW Payment card W:9H:19 cm



Front size Tall W:11,8xH:33,2 cm



Open size Tall



51







Folder - A4 landscape W:30,9xH:22,4 cm



Folder - A4 portrait W:22,2xH:31,1 cm

NEW YORK is a simple, yet sophisticated collection of menu folders, that perfectly mirror the high standard of food and beverage you serve.

The folders come in a portrait and landscape version, with steel rivets on the frontside and the backside. The rivets have an opening and closing function in the back, allowing you to exchange your paper menus easily. At the same time, they add a decorative touch.

NEW YORK is available in size A4. The collection comes in all doublesided recycled leather colours, which give you the opportunity to display different colours on the inside and the outside of the folder.



BARCELONA is a clean and elegant collection of menu folders that perfectly add on to a unique and