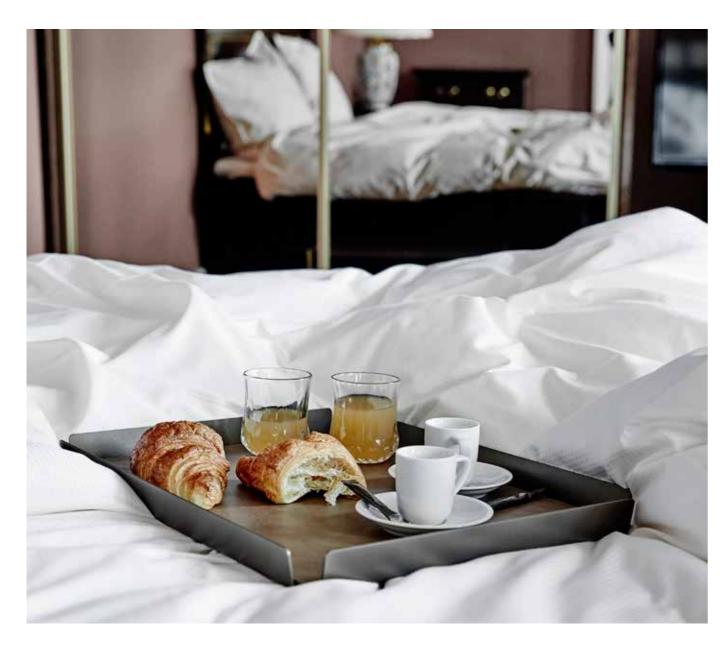

ed for smaller servings, as a permanent tray or for storing small accessories. The tray is decorated with an exchangeable recycled leather inlay. The aluminum tray is available in the colours anthracite, bronze and metallic. The leather inlay can be colour customized after request in all our available leather surfaces and leather colours.





# TRAY SQUARE S

This tray is perfect for small serving such as drinks, coffee or snacks. It can also be placed in a hotel room or at the reception and used for storage or to display selected items. The tray is made of aluminum and on the inside, it is covered with exchangeable recycled leather. The aluminum is available in the colours anthracite, bronze or metallic. The leather inlay is available in a variety of beautiful costumized colours.









# TRAY SQUARE M

This beautiful aluminum tray is perfect for medium sized servings. Use it to serve breakfast to your guests or as a beautiful way to showcase accessories such as flowers or candleholders. The tray is decorated with a leather inlay that can be replaced as needed or wanted. The leather inlay is available in a variety of colours and surface structures and it is therefore possible to match the style you want. The tray itself is available in the colours anthracite, bronze and metallic.







and leather, which gives it a minimalist and modern look. The tray comes with a decorative leather inlay that can easily be picked up and cleaned. The smart leather inlay gives it a unique look, as you can choose from a range of colours to suit your style. The aluminum tray is available