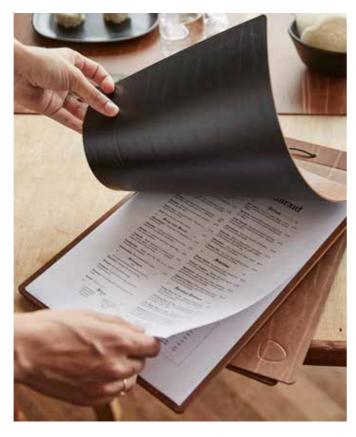

,8xH:22,8 cm



Payment holder Front size W:9xH:18 cm



Open



AARHUS is an informal, yet upscale collection of menu holders that will make a great first impression on your customers.

It is an effortless flip-over concept that can be used in a landscape and a portrait version. It comes with a leather cord in the top, holding frontside and backside together. The leather cord - adjusted with an oak bead - will hold even numerous pages securely in place. To ensure great stability, the backside of the board is made of two layers of leather.

AARHUS is available in size A4. The collection comes in all doublesided recycled leather colours (displayed on page 57), which gives you the opportunity to surprise your customers with an extra colour when opening the menu.



AARHUS A4 W:22,5xH:31 cr





ROME is an innovative and stylish collection of menu holders that will delight your customers, while choosing their servings.

It is a flip-over concept, with decorative steel rivets in the top, holding frontside and backside together. The rivets have an opening and closing function in the back. To ensure great stability, the backside of the board is made of two layers of leather.

### AARHUS and ROME are available in the colours below.



ROME is available in size A4 and A5. The collection comes in all double-sided recycled leather colours (displayed below), which gives you the opportunity to surprise your customers with an extra colour when opening the menu.



ROME A4 w. rivets W:22,5xH:31 cm



ROME A5 w. rivets W:16,5xH:22,5 cm





LONDON is a contemporary collection of tradition