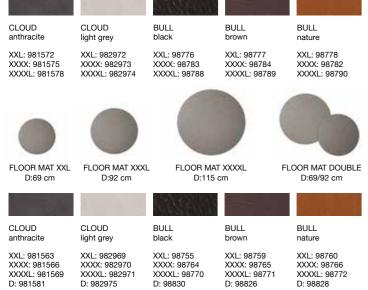

### THE TABLE MAT COLLECTION

| BULL<br>black                          | BULL<br>brown                  | BULL<br>nature                 | BULL<br>red                    | BULL<br>white                          | BUFF<br>black         |
|----------------------------------------|--------------------------------|--------------------------------|--------------------------------|----------------------------------------|-----------------------|
| S: 981052<br>L: 98402                  | S: 981055<br>L: 98405          | S: 981058<br>L: 98404          | S: 981061<br>L: 98407          | S: 981059<br>L: 98403                  | S: 98<br>L: 98        |
|                                        | Del 1                          |                                |                                |                                        |                       |
| BUFFALO<br>nature                      | CROCO<br>black                 | CROCO<br>cognac                | CROCO<br>silver-black          | LACE<br>black                          | LACE                  |
| S: 981057<br>L: 98895                  | S: 98341<br>L: 98326           | S: 98340<br>L: 98325           | S: 98342<br>L: 98327           | S: 98351<br>L: 98337                   | S: 98<br>L: 98        |
|                                        |                                |                                |                                | _                                      |                       |
| CLOUD/CLOUD<br>black/brown             | CLOUD/NUPO<br>black/metallic   | CLOUD/CLOUD<br>black/red       | CLOUD/NUPO<br>brown/sand       | NUPO/NUPO<br>anthracite/<br>light grey | NUP(<br>army<br>natur |
| S: 983618<br>L: 983608                 | S: 981926<br>L: 981919         | S: 983619<br>L: 983609         | S: 981927<br>L: 981920         | S: 982860<br>L: 982861                 | S: 98<br>L: 98        |
|                                        |                                |                                | SAMPLE MA                      |                                        |                       |
| NUPO/NUPO<br>light blue/<br>light grey | NUPO/NUPO<br>purple/black      | NUPO/NUPO<br>rose/light grey   | BULL/BULL<br>black/brown       | BUFFALO/<br>BUFFALO<br>black/nature    | HIPP<br>anthr         |
| S: 982194<br>L: 982199                 | S: 989918<br>L: 989919         | S: 98339<br>L: 98324           | S: 982195<br>L: 982200         | S: 982196<br>L: 982201                 | S: 98<br>L: 98        |
|                                        |                                |                                |                                |                                        |                       |
| HIPPO<br>brown                         | HIPPO<br>curry                 | HIPPO<br>gold                  | HIPPO<br>light blue            | HIPPO<br>nature                        | HIPP<br>navy          |
| S: 981284<br>L: 981283                 | S: 981096<br>L: 981095         | S: 990152 NEW<br>L: 990153 NEW | S: 981258<br>L: 981257         | S: 990019 NEW<br>L: 990020 NEW         | S: 98<br>L: 98        |
|                                        |                                |                                |                                |                                        |                       |
| HIPPO<br>raspberry                     | HIPPO<br>sand                  | HIPPO<br>white-grey            | CLOUD<br>anthracite            | CLOUD<br>black                         | CLOU<br>brow          |
| S: 983621<br>L: 983611                 | S: 981323<br>L: 981322         | S: 98936<br>L: 98935           | S: 990043 NEW<br>L: 990044 NEW | S: 983616<br>L: 983606                 | S: 98<br>L: 98        |
|                                        | 525                            |                                |                                |                                        |                       |
| NUPO<br>brown                          | NUPO<br>burned curry           | NUPO<br>dark blue              | NUPO<br>dark brown             | NUPO<br>dark green                     | NUP0<br>light l       |
| S: 981168<br>L: 981172                 | S: 989983 NEW<br>L: 989984 NEW |                                | S: 981083<br>L: 981082         | S: 981070<br>L: 981069                 | S: 98<br>L: 98        |
|                                        |                                |                                |                                |                                        |                       |
|                                        |                                | and the second second          |                                |                                        |                       |
| NUPO<br>olive green                    | NUPO<br>pastel green           | NUPO<br>purple                 | NUPO<br>raspberry              | NUPO<br>red                            | NUP0<br>rose          |
|                                        |                                |                                |                                |                                        |                       |

### THE TABLE MAT COLLECTION

### TABLE MAT CIRCLE

| QUALITY: |         |
|----------|---------|
| BULL:    | 2,0 mm  |
| BUFFALO  | :2,0 mm |
| CROCO:   | 2,0 mm  |
| LACE:    | 1,6 mm  |
| DOUBLE:  | 2,0 mm  |
| HIPPO:   | 1,6 mm  |
| CLOUD:   | 2,0 mm  |
| NUPO:    | 1,6 mm  |