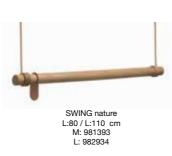

e bottom, made of steel, coated with our recycled leather.



#### HOSPITALITY | LINDDNA



# **CLOTHES** RACK WALL

CLOTHES RACK WALL is a minimalistic design, made of black powder coated steel legs, mounted with a crossbar, made of solid European oak on top. It is mounted on the wall and available with or without a shoe shelf at the bottom, made from steel, coated with our recycled leather.

## SWING

SWING is our interpretation of a hanging coat rack – a decorative and functional design. Where space is limited, SWING is an elegant solution without taking up too much space. The coat rack is made from beautiful European oak and is available in different colours. SWING is designed with an adjustable leather cord, making it easy to obtain the preferred height of the hanging coat rack.







### WALL SWING

LIND DNA WALL SWING is a minimalistic version of our SWING design - a hanging coat rack, mounted on the wall and in the ceiling. The minimalistic design provides a simple and elegant expression. Our WALL SWING is made from beautiful European oak and has an adjustable leather cord. WALL SWING is available in different colours.



L:50 cm 981394

# COBRA

COBRA is a decorative coat rack characterized by its diverse, yet minimalistic and elegant design. COBRA is made from steel and decorated with European oak.



<complex-block>









A decorative wall design to hang clothes, towels or other things. Designed in steel, coated with recycled leather and oak in the back. Create a unique piece of art on the walls in the hotel lobby, the wardrobe of the restaurant or in the hot