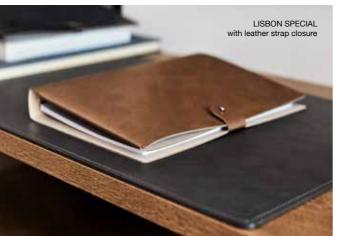

PO<br>rose/light grey              | BULL/BULL<br>black/brown           | BUFFALO/<br>BUFFALO<br>black/nature | HIPPO DOUBLE<br>anthracite-grey        | HIPPO DOUBLE<br>black-anthracite |

# COLLECTION





COPENHAGEN I size A4/A5 A4 W:22,5xH:31,3 cm COPENHAGEN is a contemporary collection of menu boards, inspired by traditional clipboards - designed with a stylish new twist. Instead of the clip, we have added an overlay of leather and studs in the top, which make it easy to open and close the board within a heartbeat and allows for a swift and easy exchange of the papers inside.

COPENHAGEN I and II are available in size A4 and A5. They come in all single-sided recycled leather surfaces and colours. To ensure great stability, the backside of the board is made of two layers of leather.





# LISBON COLLECTION

LISBON is a minimalistic and practical, yet elegant collection of folders that can be used in various different settings.

Inspired by the functionality of a classic binder, LISBON comes with a sleek black ring mechanism that makes it easy for your customers to quickly browse through numerous pages - perfect for a large menu or as a binder with important information in hotel rooms.

As all of our menu folders, LISBON can be made with several different closing options.

LISBON is available in size A4, A5 and a new A4 special edition. The collection comes in all double-sided recycled leather colours (displayed on page 58), which gives you the opportunity to play with different colours on the inside and the outside of your folder.

The new LISBON SPECIAL is perfect for