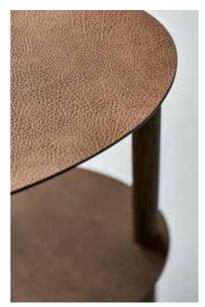

### MAINTENANCE

The unique combination of recycled leather and natural rubber gives a strong and durable material, which is very easy to maintain, and which will keep its look and feel through continued use.

### WITH RESPECT FOR NATURE

The bedrock of most of our designs is high-quality recycled leather. Sourced from the surplus production of furniture, bags and shoes, our vegetable-tanned leather is first being washed and granulated and then pressed together with natural rubber from trees. The resulting quality consists of 80% real leather and 20% natural rubber - which then is dyed and decorated with beautiful surface structures and patterns. It holds outstanding physical characteristics, such as being water repellent, durable and easy to clean.