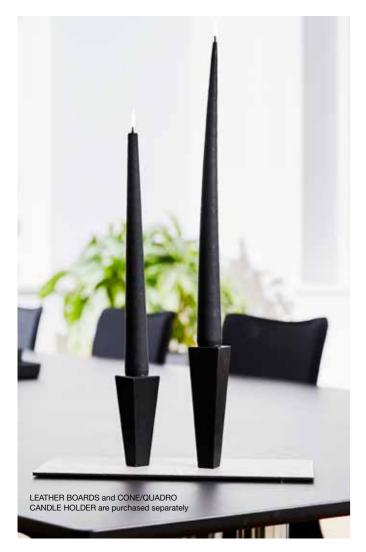

two different shapes available in nature and smoked oak. All boxes are made from European oak and treated with vegetable oil, which makes them suitable for serving food. The board is available coated with any of our recycled leather colours.



SERVING TRAY ALU black CURVE W:18,5xL:44 cm SQUARE W:16,5xL:44 cm





# CURVE SALT&PEPPER

This is our SALT&PEPPER set, consisting of two small containers made from European oak, with a decorative and practical lid on top. All three pieces are coated with recycled leather. They can be taken apart and put back together as you wish - connected by invisible magnets. The recycled leather coating can be colour tailored, choose among our many different recycled leather colours and surfaces.



### HOSPITALITY | LINDDNA





SALT&PEPPER W:8xL:10xH:6 cm



# CONE & QUADRO **CANDLE HOLDER**

CONE & QUADRO are our beautiful candle holders, made from European oak, with hidden magnets in the bottom. They are sold in a set of two different sizes and come in three different colours (black, nature and smoked) and can be beautifully placed on our LEATHER BOARD, due to their magnetic proporties.



### CONE CANDLE HOLDER W:3xH:9 / W:3xH:12 cm

QUADRO CANDLE HOLDER W:3xH:9 / W:3xH:12 cm

# LEATHER BOARD

Our handcrafted steel boards, coated with recycled leather, is available in two different shapes, RECTANGULAR and CURVE. The leather coating can be colour tailored as you wish. Choose among our many different leather colours and surfaces.



STEEL black STEEL metallic



# **CIRCLE & CURVE CANDLE & TEALIGHT** HOLDER

These handcrafted candle holders