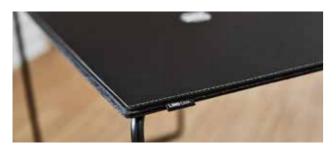

# TABLE RUNNER

Our TABLE RUNNERS can be used as a central part of your overall table decoration or as tete-a-tete table setting. The TABLE RUNNERS come in two different sizes, in a thinner 0,8 mm recycled leather quality. This makes the product flexible to ensure that the recycled leather bends comfortably around the table edge. See the colour selection below.

### CUSTOMIZATION

We can customize the TABLE RUNNER according to specific table sizes. If the TABLE RUNNER fits the measures of the table top - and does not bend around the table edge - you can choose among all our recycled leather surfaces and colours.