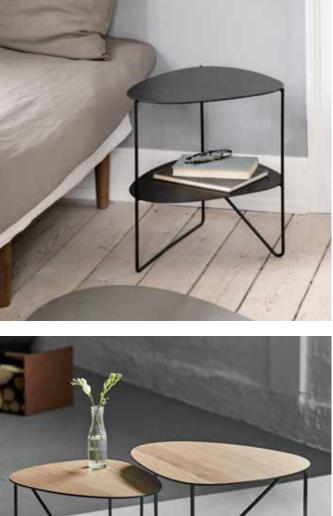

------------|------------------------|
| HIPPO<br>anthracite-grey | HIPPO<br>black-anthracite | HIPPO<br>nature        | HIPPO<br>olive green   | HIPPO<br>sand          |
| M: 983464<br>L: 983459   | M: 983462<br>L: 983457    | M: 990091<br>L: 990090 | M: 983463<br>L: 983458 | M: 983461<br>L: 983456 |
|                          |                           |                        |                        |                        |
| WOOD<br>oak              | WOOD<br>walnut            |                        |                        |                        |
| M: 983642<br>L: 983644   | M: 983643<br>L: 983645    |                        |                        |                        |



#### HOSPITALITY | LINDDNA



983652

oak

983651



CURVE COFFEE TABLE DOUBLE W:37xL:44xH:45 cm





98

CURVE TABLE XL





| HIPPO           | HIPPO            | HIPPO     | HIPPO       | HIPPO     |
|-----------------|------------------|-----------|-------------|-----------|
| anthracite-grey | black-anthracite | nature    | olive green | sand      |
| 983476          | 983474           | 990092    | 983475      | 983473    |
| D: 983481       | D: 983479        | D: 990093 | D: 983480   | D: 983478 |

CURVE SLIM TABLE is, with inspiration from our classic CURVE TABLE, designed to provide a simple and stylish expression in your interior decoration. CURVE SLIM TABLE is designed in our beloved CURVE shape and the shelves are covered with recycled leather, which is both durable and gives an exclusive look. CURVE SLIM TABLE is designed with a light-weight steel frame and casters undern