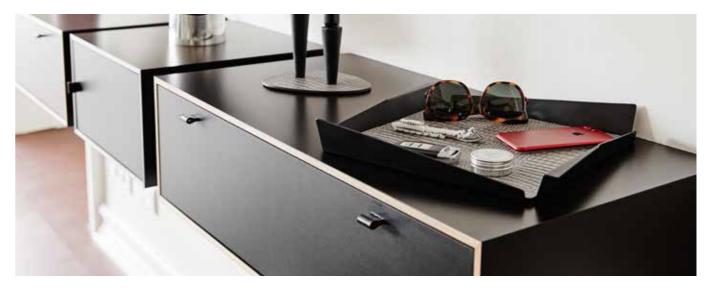

yle. The aluminum tray is available in the colours anthracite, bronze and metallic. Use the tray for decoration, storage or to serve meals for your guests in the hotel rooms.

#### HOSPITALITY | LINDDNA





TRAY SQUARE L W:37xL:47xH:3,5 cm

ALU anthracite ALU bronze

ALU metallic





TRAY SQUARE XL



TRAY SQUARE XL W:40xL:59xH:3,5 cm



# TRAY SQUARE XL

The TRAY SQUARE XL is designed to match a minimalist and modern look which makes it easy to fit in wherever you place them. The tray comes with a leather inlay that can easily be picked up, flipped or replaced with another colour or surface structure. The tray is available in the colours anthracite, bronze and metallic. Use this extra large tray to serve lovely and tasty meals to your guests or use it to display beautiful accessories.





# **SLIM TRAY**

This is an elegant and minimalistic steel tray, coated with recycled leather. It fits perfectly to any table top, any hotel room and the items it caries. Place beautiful soaps and creams on the tray to give your guests a luxurious and exclusive experience or use it to serve delicious snacks and drinks in the lobby.



SLIM TRAY STEEL black W:18xL:32xH:2 cm



# ICON TRAY

This ICON TRAY is not only functional but a real eye-catcher. It can be turned in different directions and the expression will change. The tray is designed in thin black aluminum and comes with an exchangeable leather inlay that is available in a variety of colours and surfaces. Use it as a serving tray, decorative tray or as a storing tray for small accessories.







# WORK MAT & MOUSE MAT

The WOR