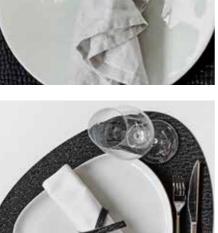

### THE TABLE MAT COLLECTION

| BULL<br>black                          | BULL<br>brown                  | BULL<br>nature                 | BULL<br>red                    | BULL<br>white                          | BUFF<br>black         |
|----------------------------------------|--------------------------------|--------------------------------|--------------------------------|----------------------------------------|-----------------------|
| S: 981052<br>L: 98402                  | S: 981055<br>L: 98405          | S: 981058<br>L: 98404          | S: 981061<br>L: 98407          | S: 981059<br>L: 98403                  | S: 98<br>L: 98        |
|                                        | Del 1                          |                                |                                |                                        |                       |
| BUFFALO<br>nature                      | CROCO<br>black                 | CROCO<br>cognac                | CROCO<br>silver-black          | LACE<br>black                          | LACE                  |
| S: 981057<br>L: 98895                  | S: 98341<br>L: 98326           | S: 98340<br>L: 98325           | S: 98342<br>L: 98327           | S: 98351<br>L: 98337                   | S: 98<br>L: 98        |
|                                        |                                |                                |                                | _                                      |                       |
| CLOUD/CLOUD<br>black/brown             | CLOUD/NUPO<br>black/metallic   | CLOUD/CLOUD<br>black/red       | CLOUD/NUPO<br>brown/sand       | NUPO/NUPO<br>anthracite/<br>light grey | NUP(<br>army<br>natur |
| S: 983618<br>L: 983608                 | S: 981926<br>L: 981919         | S: 983619<br>L: 983609         | S: 981927<br>L: 981920         | S: 982860<br>L: 982861                 | S: 98<br>L: 98        |
|                                        |                                |                                | SAMPLE MA                      |                                        |                       |
| NUPO/NUPO<br>light blue/<br>light grey | NUPO/NUPO<br>purple/black      | NUPO/NUPO<br>rose/light grey   | BULL/BULL<br>black/brown       | BUFFALO/<br>BUFFALO<br>black/nature    | HIPP<br>anthr         |
| S: 982194<br>L: 982199                 | S: 989918<br>L: 989919         | S: 98339<br>L: 98324           | S: 982195<br>L: 982200         | S: 982196<br>L: 982201                 | S: 98<br>L: 98        |
|                                        |                                |                                |                                |                                        |                       |
| HIPPO<br>brown                         | HIPPO<br>curry                 | HIPPO<br>gold                  | HIPPO<br>light blue            | HIPPO<br>nature                        | HIPP<br>navy          |
| S: 981284<br>L: 981283                 | S: 981096<br>L: 981095         | S: 990152 NEW<br>L: 990153 NEW | S: 981258<br>L: 981257         | S: 990019 NEW<br>L: 990020 NEW         | S: 98<br>L: 98        |
|                                        |                                |                                |                                |                                        |                       |
| HIPPO<br>raspberry                     | HIPPO<br>sand                  | HIPPO<br>white-grey            | CLOUD<br>anthracite            | CLOUD<br>black                         | CLOU<br>brow          |
| S: 983621<br>L: 983611                 | S: 981323<br>L: 981322         | S: 98936<br>L: 98935           | S: 990043 NEW<br>L: 990044 NEW | S: 983616<br>L: 983606                 | S: 98<br>L: 98        |
|                                        | 525                            |                                |                                |                                        |                       |
| NUPO<br>brown                          | NUPO<br>burned curry           | NUPO<br>dark blue              | NUPO<br>dark brown             | NUPO<br>dark green                     | NUP0<br>light l       |
| S: 981168<br>L: 981172                 | S: 989983 NEW<br>L: 989984 NEW |                                | S: 981083<br>L: 981082         | S: 981070<br>L: 981069                 | S: 98<br>L: 98        |
|                                        |                                |                                |                                |                                        |                       |
|                                        |                                | and the second second          |                                |                                        |                       |
| NUPO<br>olive green                    | NUPO<br>pastel green           | NUPO<br>purple                 | NUPO<br>raspberry              | NUPO<br>red                            | NUP0<br>rose          |
|                                        |                                |                                |                                |                                        |                       |

### THE TABLE MAT COLLECTION