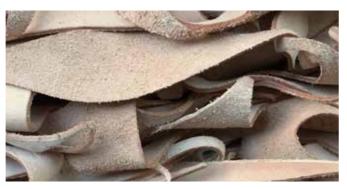

### SUSTAINABLE DESIGN

Sustainability is at the heart of the LIND DNA strategy. Our recycled leather is made from 80% recycled leather and 20% natural rubber.

INTERCONTINE MAL

SERLIN

### WITH RESPECT FOR NATURE

The bedrock of most of our designs is high-quality recycled leather. Sourced from the surplus production of furniture, bags and shoes, our vegetable-tanned leather is first being washed and granulated and then pressed together with natural rubber from trees. The resulting quality consists of 80% real leather and 20% natural rubber - which then is dyed and decorated with beautiful surface structures and patterns. It holds outstanding physical characteristics, such as being water repellent, durable and easy to clean.