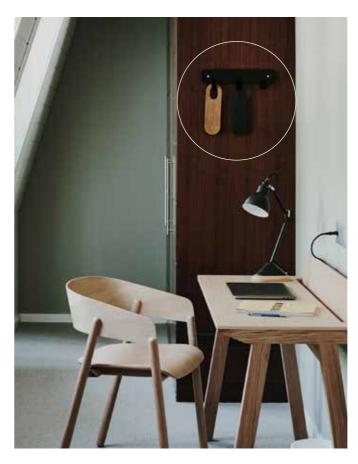

sign-task was to create an interior with authentic local colours and cosmopolitan comfort. Based on the stunning mountain surroundings and the elegant interior design, LIND DNA created a complete table setting collection of table mats, cutlery holders, tray inlays, menu and payment folders to complement the natural elegance of the surroundings. All in recycled leather with customized logo embossment. We know, it is the details that make the difference to the overall impression, and the work mats for the conference center made from recycled leather with hand-stitched edges, could make that extra impression to the guests of atmospheric Hotel Cambrian Adelboden.











CUTLERY HOLDER



DOOR HANGER

"do not disturb" "please clean"



OSLO FOLDER A4 OSLO FOLDER Tall VIENNA PAYMENT HOLDER







# HOTEL: THE CAMBRIAN ADELBODEN, SWITZERLAND

Superior five-star design hotel in Swiss Alps with stunning mountain views. The 48 rooms and 23 suites have individually styles, restaurant, winter garden and bar. The Cambrian passionately believe that their guests should feel every bit as relaxed as they would in their own home.





1 E F

ف

# FURNITURE





The design inspiration for this new side table is not to be mistaken - the classic turntable. PICK-UP TABLE is minimalistic, aesthetic and easy to place where ever you want.

PICK-UP TABLE has a reversible mat in recycled leather on its top plate, making it easy to change the look of your table as the leather mat has different colours on each side. Choose among a variety of different colour combinations and personalize the express