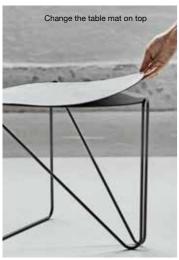

D/NUPO<br>anthracite/<br>pastel green | CLOUD/CLOUD<br>black/brown | CLOUD/NUPO<br>brown/sand | BULL/BULL<br>black/brown |
| M: 990117<br>L: 990122                 | M: 990119<br>L: 990124                    | M: 990115<br>L: 990120     | M: 990118<br>L: 990123   | M: 990116<br>L: 990121   |









The BENCH is inspired by minimalistic, Scandinavian interior design. Simple, intuitive and beautiful. The bench comes in two sizes, small enough to be placed anywhere. The bench has a reversible, hand stitched cushion made of recycled leather on one side, and European wool on the other side. Thus, you can easily change the expression of your bench as you wish.

BENCH is available in two lengths and with cushions in two different colours with JEWELS in either alu or brass colours.

















CURVE CHAMELEON TABLE is designed with a black, lightweight steel frame for a minimalistic appearance. Its three legs have a graphic angle and add a distinctive character to the design, making it beautiful from any perspective. The table comes with a TABLE  $\ensuremath{\mathsf{MAT}}$ CURVE L in recycled leather on top. But as the name indicates, CURVE CHAMELEON TABLE offers an extra functional dimension, as you can exchange the table mat on top with any other TABLE MAT CURVE L. Make it yours!

CURVE CHAMELEON TABLE



HIPPO black-anthracite 983467

# CURVE **COFFEE TABLE**

CURVE COFFEE TABLE comes in two sizes that can either be used separately or positioned in beautiful pairs or groups. This table is made of a black powder coated, light-weight steel frame with two angled legs that a