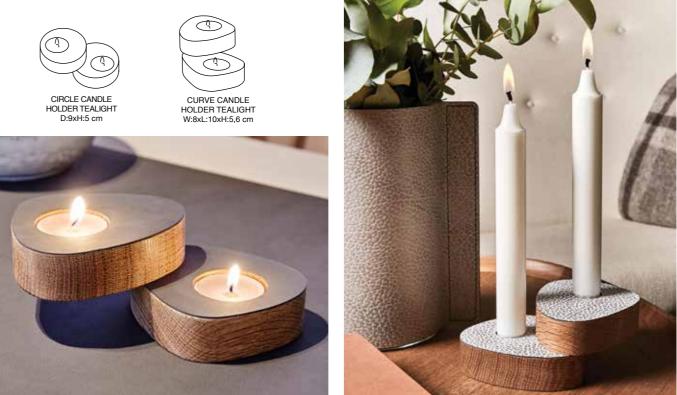

available in two different shapes, RECTANGULAR and CURVE. The leather coating can be colour tailored as you wish. Choose among our many different leather colours and surfaces.



STEEL black STEEL metallic



# **CIRCLE & CURVE CANDLE & TEALIGHT** HOLDER

These handcrafted candle holders, made from European oak, consist of two separate candle holders that can be attached to each other through hidden magnets. You can take them apart and place them next to each other or put them together in pairs or groups to build your own candle holder decoration. The candle holders come in oak nature and smoked.

The CURVE CANDLE HOLDER & TEALIGHT is coated with recycled leather in any recycled leather colour you would like.





CIRCLE CANDLE HOLDER D:9xH:5 cm

CURVE CANDLE HOLDER W:8xL:10xH:5.6 cn













# **BLOCK VASE**

The unique and simplistic BLOCK VASE is made from glass wrapped in recycled leather, with a handstitched handle. The colour can be tailored within our full range of recycled leather colours and surfaces.



# **BLOCK VASE WOOD**

Our unique BLOCK VASE WOOD is a decorative accessory for flower bouquets or large candle lights. Made from glass, wrapped in wooden veneer and closed with rivets. The veneer is attached to a layer of recycled leather, so it sticks to the glass and does not slip.



SMALL D:7,5xH:15 cm

# FOLD VASE

Our FOLD VASE is made from glass wrapped in recycled leather and closed with rivets. The colour can be tailored within our full range of leather colours and surfaces.









# STICK HOLDER

Our STICK HOLDER in recycled leather arranges your c