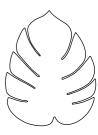

# MONSTERA LEAF

| NUPO         | NUPO          | NUPO          | NUPO          | NUPO        | NU   |
|--------------|---------------|---------------|---------------|-------------|------|
| army green   | black         | burned curry  | dark green    | nature      | oliv |
| S: 989960    | S: 990073     | S: 990082 NEW | S: 989959     | S: 990076   | S: 9 |
| L: 989954    | L: 990072     | L: 990081 NEW | L: 989953     | L: 990075   | L: 9 |
| G: 989966    | G: 990074     | G: 990083 NEW | G: 989965     | G: 990077   | G: 9 |
|              |               |               |               |             |      |
| NUPO         | NUPO          | HIPPO         | HIPPO         | HIPPO       | HIP  |
| pastel green | sienna        | gold          | nature        | olive green | pas  |
| S: 989957    | S: 990085 NEW | S: 990088 NEW | S: 990079 NEW | S: 989956   | S: 9 |
| L: 989951    | L: 990084 NEW | L: 990087 NEW | L: 990078 NEW | L: 989950   | L: 9 |
| G: 989963    | G: 990086 NEW | G: 990089 NEW | G: 990080 NEW | G: 989962   | G: 9 |

The MONSTERA LEAF collection add a new graphic shape to your table setting. Their look and feel vary due to different colours and leather surfaces – beautiful to mix and match in various colour combinations.

### HOSPITALITY | LINDDNA

: 989958 : 989952 : 989964

tel green

S: 989955 L: 989949 G: 989961

LEAF L W:35xL:42 cm

LEAF S W:22xL:26 cm

TABLE MAT MONSTERA LEAF

QUALITY: HIPPO: 1,6 mm NUPO: 1,6 mm