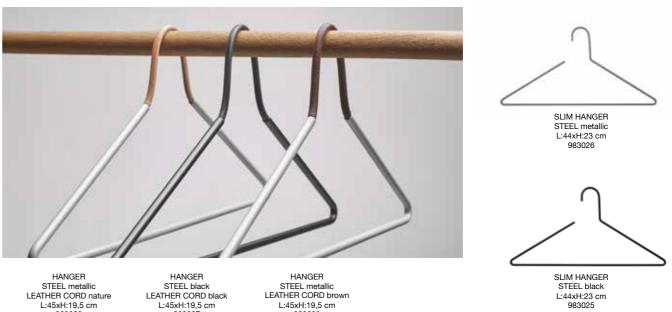

WING is made from beautiful European oak and has an adjustable leather cord. WALL SWING is available in different colours.



L:50 cm 981394

# COBRA

COBRA is a decorative coat rack characterized by its diverse, yet minimalistic and elegant design. COBRA is made from steel and decorated with European oak.



<complex-block>









A decorative wall design to hang clothes, towels or other things. Designed in steel, coated with recycled leather and oak in the back. Create a unique piece of art on the walls in the hotel lobby, the wardrobe of the restaurant or in the hotel rooms.

# S-HOOK

If you are looking for an alternative to the classic hanger, you might want to go for our S-HOOKS - layed-back and flexible.





S-HOOK H:13 cm STEEL 981391 STEEL black 989896 STEEL metallic 989897





STEEL metallic LEATHER CORD nature L:45xH:19,5 cm 989888

L:45xH:19,5 cm 989887

L:45xH:19,5 cm 989889

# HANGER

An upgraded version of a classic hanger, made from stainless steel This stylish hanger will complete the wardrobe at the hotel lobby or and a leather cord. Available in three different colour options. in the hotel rooms. Made from stainless steel. It is available in the colours black and metallic.

#### HOSPITALITY | LINDDNA

# **SLIM HANGER**





FLOOR MAT XXL W:62xL:73 cm

FLOOR MAT XXXL W:92xL:108 cm



FLOOR MAT XXXXL W:115xL:135 cm



# **FLOOR MAT**

Our floor mats add that special touch, while at the same time protecting your floors from wearing down. They are available in three different shapes – CURVE, CIRCLE and DOUBLE – all in a 3 mm quality, in different leather