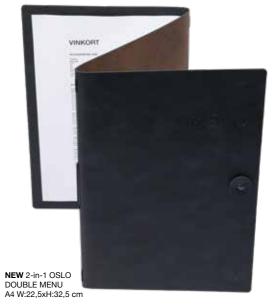

The simplistic folders, made from recycled leather, come with an elastic string inside, that will neatly hold several menu pages in place. At the same time, it allows for at swift and easy exchange of pages.

OSLO is available in size A4, A5, a tall folder, a new payment card and a double edition. The collection comes in all LIND DNA double sided leather colours (displayed on page 51), which gives you the opportunity to play with different colours on the inside and the outside of your folders.

The new OSLO DOUBLE is a perfect solution with Menu and Wine card in one. This makes it easy and elegant for both you and your guests to flip the menu.







A4/A5 folder A4 W:22xH:33,2 cm A5 W:15,5xH:23,6 cm





NEW Payment card W:9H:19 cm



Front size Tall W:11,8xH:33,2 cm



Open size Tall



51







Folder - A4 landscape W:30,9xH:22,4 cm



Folder - A4 portrait W:22,2xH:31,1 cm

NEW YORK is a simple, yet sophisticated collection of menu folders, that perfectly mirror the high standard of food and beverage you serve.

The folders come in a portrait and landscape version, with steel rivets on the frontside and the backside. The rivets have an opening and closing function in the back, allowing you to exchange your paper menus easily. At the same time, they add a decorative touch.

NEW YORK is available in size A4. The collection comes in all doublesided recycled leather colours, which give you the opportunity to display different colours on the inside and the outside of the folder.



BARCELONA is a clean and elegant collection of menu folders that perfectly add on to a uniqu