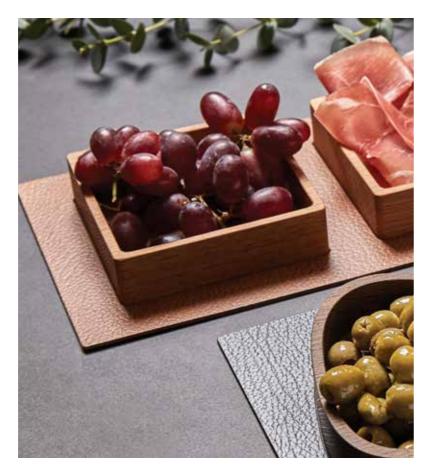

# TABLE RUNNER

Our TABLE RUNNERS can be used as a central part of your overall table decoration or as tete-a-tete table setting. The TABLE RUNNERS come in two different sizes, in a thinner 0,8 mm recycled leather quality. This makes the product flexible to ensure that the recycled leather bends comfortably around the table edge. See the colour selection below.

### CUSTOMIZATION

We can customize the TABLE RUNNER according to specific table sizes. If the TABLE RUNNER fits the measures of the table top - and does not bend around the table edge - you can choose among all our recycled leather surfaces and colours.