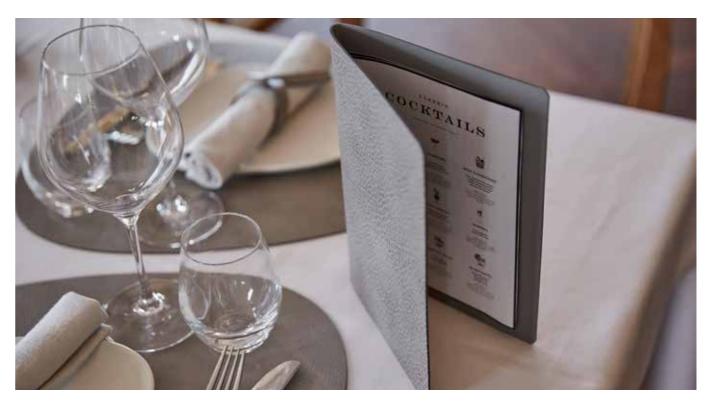

,6 cm





NEW Payment card W:9H:19 cm



Front size Tall W:11,8xH:33,2 cm



Open size Tall



51







Folder - A4 landscape W:30,9xH:22,4 cm



Folder - A4 portrait W:22,2xH:31,1 cm

NEW YORK is a simple, yet sophisticated collection of menu folders, that perfectly mirror the high standard of food and beverage you serve.

The folders come in a portrait and landscape version, with steel rivets on the frontside and the backside. The rivets have an opening and closing function in the back, allowing you to exchange your paper menus easily. At the same time, they add a decorative touch.

NEW YORK is available in size A4. The collection comes in all doublesided recycled leather colours, which give you the opportunity to display different colours on the inside and the outside of the folder.



BARCELONA is a clean and elegant collection of menu folders that perfectly add on to a unique and distinctive restaurant experience, in the highest quality.

The hand-tied leather cord on the backside of the folder holds several menu pages securely in place, while at the same time adding a beautiful detail to the simplistic design.

BARCELONA is available in size A4 and A5. The collection comes in all double-sided recycled leather colours (displayed on page 52), to give you the opportunity to play with different colours on the inside and the outside of your folder.



A4 W:24,4xH:32,8 cm A5 W:16,7xH:23 cm Back size A4



Open size A4/A5

NEW YORK and BARCELONA are available in the colours below.









Open size A4



Front size A4

W:24.4xH:32.4 cm





VIENNA is a clever and detailed