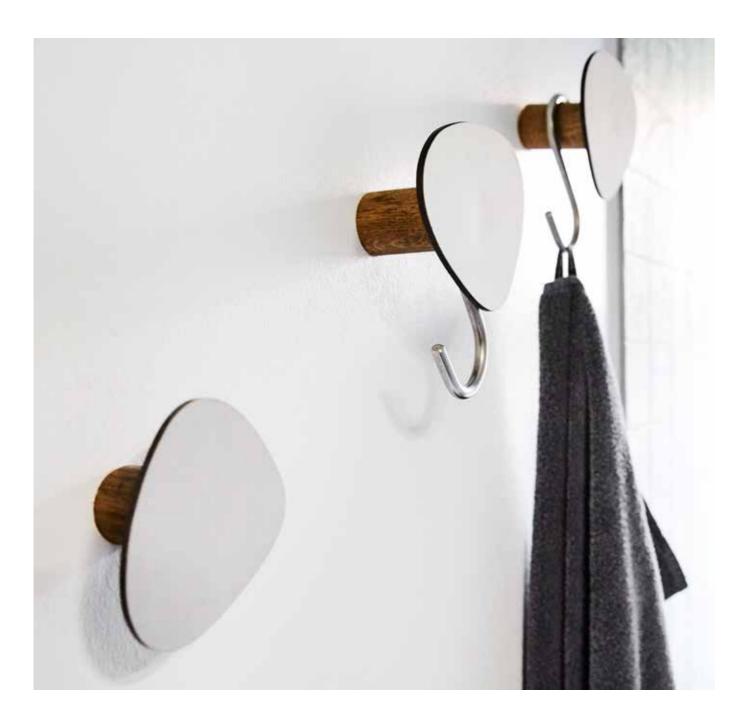

t taking up too much space. The coat rack is made from beautiful European oak and is available in different colours. SWING is designed with an adjustable leather cord, making it easy to obtain the preferred height of the hanging coat rack.







### WALL SWING

LIND DNA WALL SWING is a minimalistic version of our SWING design - a hanging coat rack, mounted on the wall and in the ceiling. The minimalistic design provides a simple and elegant expression. Our WALL SWING is made from beautiful European oak and has an adjustable leather cord. WALL SWING is available in different colours.



L:50 cm 981394

# COBRA

COBRA is a decorative coat rack characterized by its diverse, yet minimalistic and elegant design. COBRA is made from steel and decorated with European oak.



<complex-block>









A decorative wall design to hang clothes, towels or other things. Designed in steel, coated with recycled leather and oak in the back. Create a unique piece of art on the walls in the hotel lobby, the wardrobe of the restaurant or in the hotel rooms.

# S-HOOK

If you are looking for an alternative to the classic hanger, you might want to go for our S-HOOKS - layed-back and flexible.





S-HOOK H:13 cm STEEL 981391 STEEL black 989896 STEEL metallic 989897





STEEL metallic LEATHER CORD nature L:45xH:19,5 cm 989888

L:45xH:19,5 cm 989887

L:45xH:19,5 cm 989889

# HANGER

An upgraded version of a classic hanger, made from stainless steel This stylish hanger will complete the wardrobe at the hotel lobby or and a leather cord. Available in three different colour options. in the hotel ro