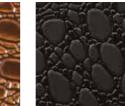

### WITH RESPECT FOR NATURE

The bedrock of most of our designs is high-quality recycled leather. Sourced from the surplus production of furniture, bags and shoes, our vegetable-tanned leather is first being washed and granulated and then pressed together with natural rubber from trees. The resulting quality consists of 80% real leather and 20% natural rubber - which then is dyed and decorated with beautiful surface structures and patterns. It holds outstanding physical characteristics, such as being water repellent, durable and easy to clean.