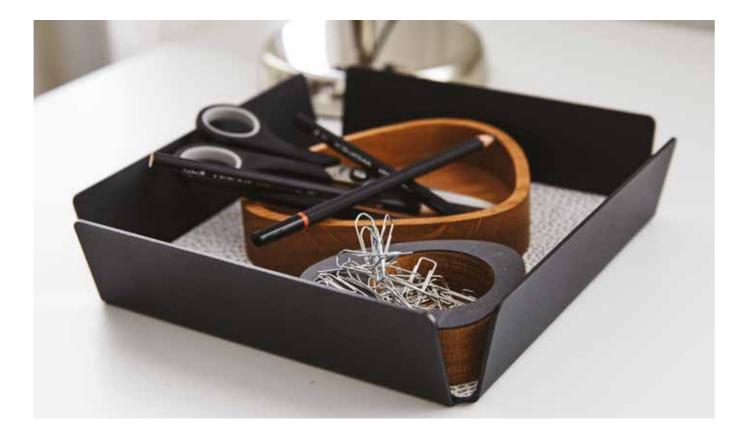

optional lid made from recycled leather. The tray is available in anthracite, bronze and metallic. The small bowl is available in anthracite, and can be customized in other colours.

The inlay is available in our 3 mm recycled leather quality, page 67. Possibilities of designs are endless, and can be customized at a minimum of only 50 inlays. The holes for coffe capsules match the capsules from Nespresso, but can be customized to fit any type of coffe capsules.











TEA&COFFEE TRAY M 6 small bowls & wood box W:28xL:36xH:2,8 cm

TEA&COFFEE TRAY M 4 small bowls & wood box W:28xL:36xH:2,8 cm

2 small bowls W:28xL:36xH:2,8 cm





TEA&COFFEE TRAY M 3 small bowls W:28xL:36xH:2,8 cm



TEA&COFFEE TRAY S 2 small bowls W:29xL:29xH:2,8 cm

TEA&COFFEE TRAY S 3 small bowls W:29xL:29xH:2,8 cm



# TRAY SQUARE MINI

This decorative aluminum tray is designed for smaller servings, as a permanent tray or for storing small accessories. The tray is decorated with an exchangeable recycled leather inlay. The aluminum tray is available in the colours anthracite, bronze and metallic. The leather inlay can be colour customized after request in all our available leather surfaces and leather colours.





# TRAY SQUARE S

This tray is perfect for small serving such as drinks, coffee or snacks. It can also be placed in a hotel room or at the reception and used for storage or to display selected items. The tray is made of aluminum and on the inside, it is covered with exchangeable recycled leather. The aluminum is available in the colours anthracite, bronze or metallic. The leather inlay is av