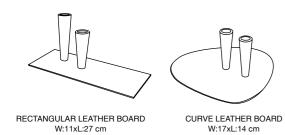

ifferent recycled leather colours and surfaces.



### HOSPITALITY | LINDDNA





SALT&PEPPER W:8xL:10xH:6 cm



# CONE & QUADRO **CANDLE HOLDER**

CONE & QUADRO are our beautiful candle holders, made from European oak, with hidden magnets in the bottom. They are sold in a set of two different sizes and come in three different colours (black, nature and smoked) and can be beautifully placed on our LEATHER BOARD, due to their magnetic proporties.



### CONE CANDLE HOLDER W:3xH:9 / W:3xH:12 cm

QUADRO CANDLE HOLDER W:3xH:9 / W:3xH:12 cm

# LEATHER BOARD

Our handcrafted steel boards, coated with recycled leather, is available in two different shapes, RECTANGULAR and CURVE. The leather coating can be colour tailored as you wish. Choose among our many different leather colours and surfaces.



STEEL black STEEL metallic



# **CIRCLE & CURVE CANDLE & TEALIGHT** HOLDER

These handcrafted candle holders, made from European oak, consist of two separate candle holders that can be attached to each other through hidden magnets. You can take them apart and place them next to each other or put them together in pairs or groups to build your own candle holder decoration. The candle holders come in oak nature and smoked.

The CURVE CANDLE HOLDER & TEALIGHT is coated with recycled leather in any recycled leather colour you would like.





CIRCLE CANDLE HOLDER D:9xH:5 cm

CURVE CANDLE HOLDER W:8xL:10xH:5.6 cn













# **BLOCK VASE**

The unique and simplistic BLOCK VASE is made from glass wrapped in recycled leather, with a handstitched handle. The colour can be tailored within our