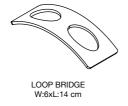

5 cm W:29xL:35 cm D:24 cm 9876 98806 9868 9869 9875 98802 98803 CUT&SERVE CURVE S CUT&SERVE CURVE L CUT&SERVE SQUARE S CUT&SERVE SQUARE L CUT&SERVE CIRCLE S CUT&SERVE CIRCLE M CUT&SERVE BOARD walnut W:20xL:48 cm walnut walnut walnut walnut walnut walnut W:21xLa25 cm W:30xL:35 cm W:16xL:25 cm W:29xL:35 cm D:24 cm D:30 cm 98845 98844 98847 98848 98807 98843 98846









# NAPKIN RINGS

Our napkin rings in recycled leather are a traditional item with a new look, embellishing the napkins beautifully on your table arrangement. They are available in one-sided colours as well as double-sided colours to fit your table setting. The double-sided napkin rings are reversible with different appealing colours on either side and can be flipped to choose a different colour option every now and then.















# NAPKIN HOLDERS

Our NAPKIN HOLDERS are designed for storing paper napkins, on The stylish NAPKIN COVER is, on the other hand, designed solely in and off the table. The two handmade designs in aluminum and steel recycled leather as an envelope to store and protect your napkins. All three napkin holders make your napkins look decorative and covered with recycled leather, are ideal for keeping the napkins in place thanks to the leather cords. express the beauty of simplicity.









### HOSPITALITY | LINDDNA



ALU metallic



STRING NAPKIN HOLDER STEEL BLACK W:18xL:19 cm





# WOOD BOX

Our beautiful wood boxes are designed from European oak and treated with vegetable oil, which make them suitable for serving snacks. They come in three shapes CURVE, SQUARE and CIRCLE- making