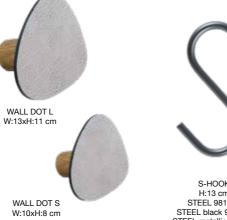

The minimalistic design provides a simple and elegant expression. Our WALL SWING is made from beautiful European oak and has an adjustable leather cord. WALL SWING is available in different colours.



L:50 cm 981394

# COBRA

COBRA is a decorative coat rack characterized by its diverse, yet minimalistic and elegant design. COBRA is made from steel and decorated with European oak.



<complex-block>









A decorative wall design to hang clothes, towels or other things. Designed in steel, coated with recycled leather and oak in the back. Create a unique piece of art on the walls in the hotel lobby, the wardrobe of the restaurant or in the hotel rooms.

# S-HOOK

If you are looking for an alternative to the classic hanger, you might want to go for our S-HOOKS - layed-back and flexible.





S-HOOK H:13 cm STEEL 981391 STEEL black 989896 STEEL metallic 989897





STEEL metallic LEATHER CORD nature L:45xH:19,5 cm 989888

L:45xH:19,5 cm 989887

L:45xH:19,5 cm 989889

# HANGER

An upgraded version of a classic hanger, made from stainless steel This stylish hanger will complete the wardrobe at the hotel lobby or and a leather cord. Available in three different colour options. in the hotel rooms. Made from stainless steel. It is available in the colours black and metallic.

#### HOSPITALITY | LINDDNA

# **SLIM HANGER**





FLOOR MAT XXL W:62xL:73 cm

FLOOR MAT XXXL W:92xL:108 cm



FLOOR MAT XXXXL W:115xL:135 cm



# **FLOOR MAT**

Our floor mats add that special touch, while at the same time protecting your floors from wearing down. They are available in three different shap