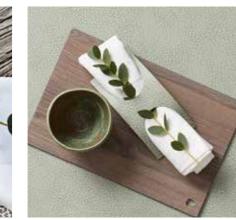

# TABLE RUNNER

Our TABLE RUNNERS can be used as a central part of your overall table decoration or as tete-a-tete table setting. The TABLE RUNNERS come in two different sizes, in a thinner 0,8 mm recycled leather quality. This makes the product flexible to ensure that the recycled leather bends comfortably around the table edge. See the colour selection below.

### CUSTOMIZATION

We can customize the TABLE RUNNER according to specific table sizes. If the TABLE RUNNER fits the measures of the table top - and does not bend around the table edge - you can choose among all our recycled leather surfaces and colours.