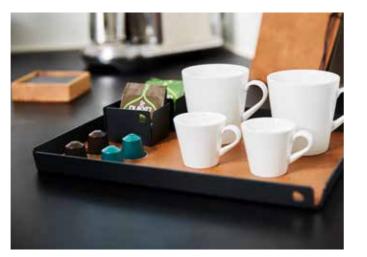

ckside, with room for the bill and a credit card. Available in all double leather colours.



Open









Front size 10,8x23 cm



Back







# TEA&COFFEE TRAY

This is a functional and decorative aluminum tray, with an exchangeable recycled leather inlay. You can place tea, coffee capsules, sugar or snacks. The wood box has an optional lid made from recycled leather. The tray is available in anthracite, bronze and metallic. The small bowl is available in anthracite, and can be customized in other colours.

The inlay is available in our 3 mm recycled leather quality, page 67. Possibilities of designs are endless, and can be customized at a minimum of only 50 inlays. The holes for coffe capsules match the capsules from Nespresso, but can be customized to fit any type of coffe capsules.











TEA&COFFEE TRAY M 6 small bowls & wood box W:28xL:36xH:2,8 cm

TEA&COFFEE TRAY M 4 small bowls & wood box W:28xL:36xH:2,8 cm

2 small bowls W:28xL:36xH:2,8 cm





TEA&COFFEE TRAY M 3 small bowls W:28xL:36xH:2,8 cm



TEA&COFFEE TRAY S 2 small bowls W:29xL:29xH:2,8 cm

TEA&COFFEE TRAY S 3 small bowls W:29xL:29xH:2,8 cm



# TRAY SQUARE MINI

This decorative aluminum tray is designed for smaller servings, as a permanent tray or for storing small accessories. The tray is decorated with an exchangeable recycled leather inlay. The aluminum tray is available in the colours anthracite, bronze and metallic. The leather inlay can be colour customized after request in all our available leather surfaces and leather colours.





# TRAY SQUARE S

This tray is perfect for small serving such