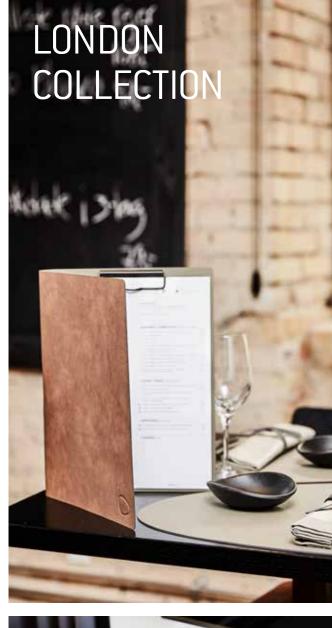

when opening the menu.



AARHUS A4 W:22,5xH:31 cr





ROME is an innovative and stylish collection of menu holders that will delight your customers, while choosing their servings.

It is a flip-over concept, with decorative steel rivets in the top, holding frontside and backside together. The rivets have an opening and closing function in the back. To ensure great stability, the backside of the board is made of two layers of leather.

### AARHUS and ROME are available in the colours below.



ROME is available in size A4 and A5. The collection comes in all double-sided recycled leather colours (displayed below), which gives you the opportunity to surprise your customers with an extra colour when opening the menu.



ROME A4 w. rivets W:22,5xH:31 cm



ROME A5 w. rivets W:16,5xH:22,5 cm





LONDON is a contemporary collection of traditional clipboards with a twist - making it clear to your customers that they have come to a place that values improvement and rethinking of the status quo.

The collection consists of a simplistic clipboard version and a folder version.

The clipboard is available in size A4, A5 and A6. To ensure great stability, the backside is made of two layers of leather. It comes in all of LIND DNA's single-sided recycled leather surfaces and colours.

The folder version is available in size A4, A5 and A6 and can be made with an optional holder for a pencil inside. It is available in all doublesided recycled leather colours (displayed below), which gives you the opportunity to display different colours on the inside and the outside of the folder.



LOND