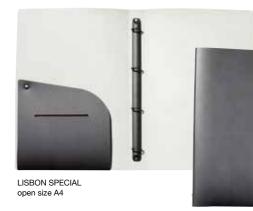

anism that makes it easy for your customers to quickly browse through numerous pages - perfect for a large menu or as a binder with important information in hotel rooms.

As all of our menu folders, LISBON can be made with several different closing options.

LISBON is available in size A4, A5 and a new A4 special edition. The collection comes in all double-sided recycled leather colours (displayed on page 58), which gives you the opportunity to play with different colours on the inside and the outside of your folder.

The new LISBON SPECIAL is perfect for hotel rooms or receptions as an informative folder. We have added an extra leather "pocket" for more visible information - e.g. safety instructions. This version comes with a closure option.



Front size A5



Front size A4 W:23xH:32,8







60





# BRUSSELS COLLECTION

BRUSSELS is an accomplished and robust collection of restaurant and hotel binders in an upgraded quality.

The collection comes in two different versions - BRUSSLES I and BRUSSELS II - both with a strong wool lining inside and embellished with a hand-stitched frame along the edges. They come with a sleek black ring mechanism inside, that makes it easy for your customers to quickly browse through numerous pages in a short time. BRUSSELS I is bound in recycled leather all the way around. BRUSSELS II comes with leather in the front and the back - allowing the wool to beautifully show at the spine.

The collection comes in all single-sided recycled leather surfaces and colours.





BRUSSELS I Open size A4/A5 A4 W: 23,5xH:32,8 cm A5 W:16,5xH:23,5 cm

BRUSSE