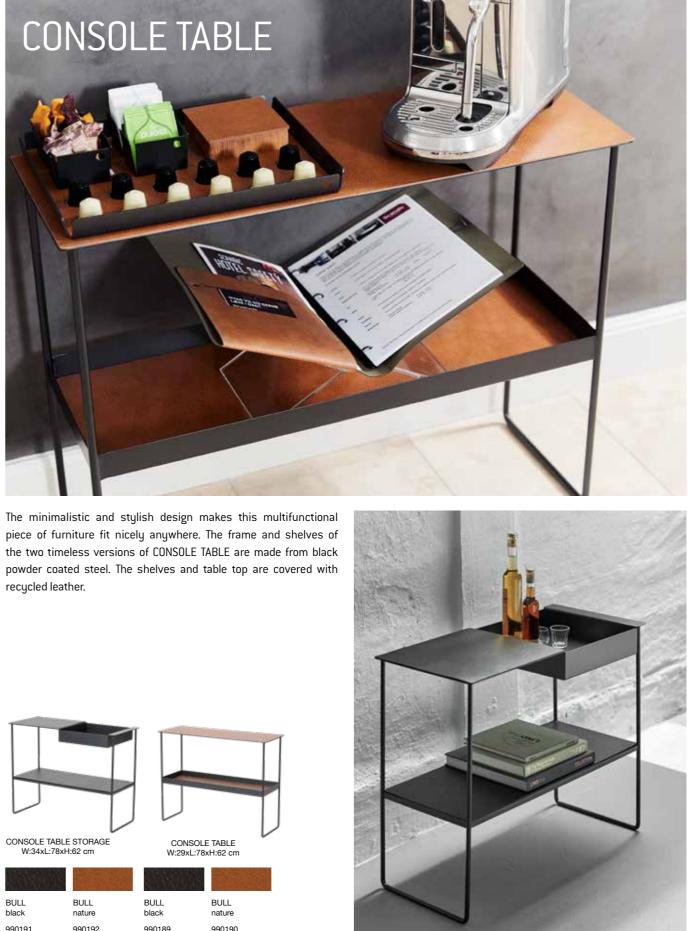

| CLOUD/NUPO<br>anthracite/<br>pastel green | CLOUD/CLOUD<br>black/brown | CLOUD/NUPO<br>brown/sand | BULL/BULL<br>black/brown |
| M: 990117<br>L: 990122                 | M: 990119<br>L: 990124                    | M: 990115<br>L: 990120     | M: 990118<br>L: 990123   | M: 990116<br>L: 990121   |









The BENCH is inspired by minimalistic, Scandinavian interior design. Simple, intuitive and beautiful. The bench comes in two sizes, small enough to be placed anywhere. The bench has a reversible, hand stitched cushion made of recycled leather on one side, and European wool on the other side. Thus, you can easily change the expression of your bench as you wish.

BENCH is available in two lengths and with cushions in two different colours with JEWELS in either alu or brass colours.

















CURVE CHAMELEON TABLE is designed with a black, lightweight steel frame for a minimalistic appearance. Its three legs have a graphic angle and add a distinctive character to the design, making it beautiful from any perspective. The table comes with a TABLE  $\ensuremath{\mathsf{MAT}}$ CURVE L in recycled leather on top. But as the name indicates, CURVE CHAMELEON TABLE offers an extra functional dimension, as you can exchange the table mat on top with any other TABLE MAT CURVE L. Make it yours!

CURVE CHAMELEON TABLE



HIPPO black-anthracite 983467

# CURVE **COFFEE TABLE**

CURVE COFFEE TABLE comes in two sizes that can either be used separately or positioned in beautiful pairs or groups. This table is made of a black powder coated, light-weight steel frame with two angled legs