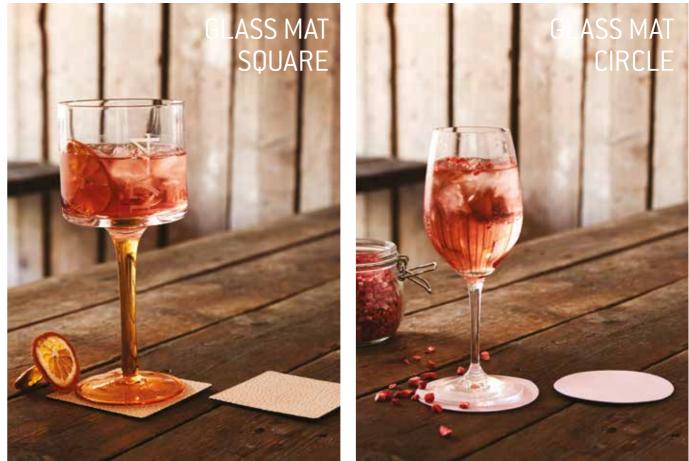

### TABLE MAT CIRCLE

| QUALITY: |         |
|----------|---------|
| BULL:    | 2,0 mm  |
| BUFFALO  | :2,0 mm |
| CROCO:   | 2,0 mm  |
| LACE:    | 1,6 mm  |
| DOUBLE:  | 2,0 mm  |
| HIPPO:   | 1,6 mm  |
| CLOUD:   | 2,0 mm  |
| NUPO:    | 1,6 mm  |