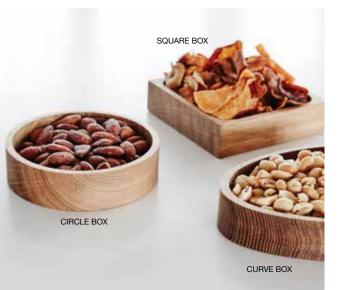

ty.









### HOSPITALITY | LINDDNA



ALU metallic



STRING NAPKIN HOLDER STEEL BLACK W:18xL:19 cm





# WOOD BOX

Our beautiful wood boxes are designed from European oak and treated with vegetable oil, which make them suitable for serving snacks. They come in three shapes CURVE, SQUARE and CIRCLE- making size S suitable for storing our GLASS MATS in recycled leather. The WOOD BOX small comes with or without a lid in any recycled leather colour.













CURVE LARGE W:23xL:26xH:3 cm

### WOOD colour

OAK nature



CU S: 989893 SQ S: 98165 CI S: 98155 CU M: 989980 CU L: 98779 CU S: 989924 SQ S: 98166 CI S: 98156 CU M: 990071 CU L: 981018

CURVE WOOD BOX comes in tree different sizes CURVE (CU S: small), (CU M: medium) and (CU L: large), SQUARE and CIRCLE only come in size small.





# SERVING TRAY

This is our interpretation of a beautiful snack board for any occasion. The set consists of a lightweight aluminum board coated with recycled leather and three wooden boxes on top. The boxes come in two different shapes available in nature and smoked oak. All boxes are made from European oak and treated with vegetable oil, which makes them suitable for serving food. The board is available coated with any of our recycled leather colours.



SERVING TRAY ALU black CURVE W:18,5xL:44 cm SQUARE W:16,5xL:44 cm





# CURVE SALT&PEPPER

This is our SALT&PEPPER set, consisting of two small containers made from European oak, with a decorative and practical lid on top. All three pieces are coated with recycled leather. They can be taken apart and put back together as you wish - c