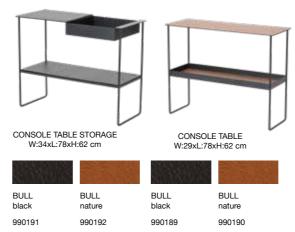

### THE TABLE MAT COLLECTION

| BULL<br>black                          | BULL<br>brown                  | BULL<br>nature                 | BULL<br>red                    | BULL<br>white                          | BUFF<br>black         |
|----------------------------------------|--------------------------------|--------------------------------|--------------------------------|----------------------------------------|-----------------------|
| S: 981052<br>L: 98402                  | S: 981055<br>L: 98405          | S: 981058<br>L: 98404          | S: 981061<br>L: 98407          | S: 981059<br>L: 98403                  | S: 98<br>L: 98        |
|                                        | Del 1                          |                                |                                |                                        |                       |
| BUFFALO<br>nature                      | CROCO<br>black                 | CROCO<br>cognac                | CROCO<br>silver-black          | LACE<br>black                          | LACE                  |
| S: 981057<br>L: 98895                  | S: 98341<br>L: 98326           | S: 98340<br>L: 98325           | S: 98342<br>L: 98327           | S: 98351<br>L: 98337                   | S: 98<br>L: 98        |
|                                        |                                |                                |                                | _                                      |                       |
| CLOUD/CLOUD<br>black/brown             | CLOUD/NUPO<br>black/metallic   | CLOUD/CLOUD<br>black/red       | CLOUD/NUPO<br>brown/sand       | NUPO/NUPO<br>anthracite/<br>light grey | NUP(<br>army<br>natur |
| S: 983618<br>L: 983608                 | S: 981926<br>L: 981919         | S: 983619<br>L: 983609         | S: 981927<br>L: 981920         | S: 982860<br>L: 982861                 | S: 98<br>L: 98        |
|                                        |                                |                                | SAMPLE MA                      |                                        |                       |
| NUPO/NUPO<br>light blue/<br>light grey | NUPO/NUPO<br>purple/black      | NUPO/NUPO<br>rose/light grey   | BULL/BULL<br>black/brown       | BUFFALO/<br>BUFFALO<br>black/nature    | HIPP<br>anthr         |
| S: 982194<br>L: 982199                 | S: 989918<br>L: 989919         | S: 98339<br>L: 98324           | S: 982195<br>L: 982200         | S: 982196<br>L: 982201                 | S: 98<br>L: 98        |
|                                        |                                |                                |                                |                                        |                       |
| HIPPO<br>brown                         | HIPPO<br>curry                 | HIPPO<br>gold                  | HIPPO<br>light blue            | HIPPO<br>nature                        | HIPP<br>navy          |
| S: 981284<br>L: 981283                 | S: 981096<br>L: 981095         | S: 990152 NEW<br>L: 990153 NEW | S: 981258<br>L: 981257         | S: 990019 NEW<br>L: 990020 NEW         | S: 98<br>L: 98        |
|                                        |                                |                                |                                |                                        |                       |
| HIPPO<br>raspberry                     | HIPPO<br>sand                  | HIPPO<br>white-grey            | CLOUD<br>anthracite            | CLOUD<br>black                         | CLOU<br>brow          |
| S: 983621<br>L: 983611                 | S: 981323<br>L: 981322         | S: 98936<br>L: 98935           | S: 990043 NEW<br>L: 990044 NEW | S: 983616<br>L: 983606                 | S: 98<br>L: 98        |
|                                        | 525                            |                                |                                |                                        |                       |
| NUPO<br>brown                          | NUPO<br>burned curry           | NUPO<br>dark blue              | NUPO<br>dark brown             | NUPO<br>dark green                     | NUP0<br>light l       |
| S: 981168<br>L: 981172                 | S: 989983 NEW<br>L: 989984 NEW |                                | S: 981083<br>L: 981082         | S: 981070<br>L: 981069                 | S: 98<br>L: 98        |
|                                        |                                |                                |                                |                                        |                       |
|                                        |                                | and the second second          |                                |                                        |                       |
| NUPO<br>olive green                    | NUPO<br>pastel green           | NUPO<br>purple                 | NUPO<br>raspberry              | NUPO<br>red                            | NUP0<br>rose          |
|                                        |                                |                                |                                |                                        |                       |