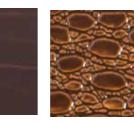

### WITH RESPECT FOR NATURE

The bedrock of most of our designs is high-quality recycled leather. Sourced from the surplus production of furniture, bags and shoes, our vegetable-tanned leather is first being washed and granulated and then pressed together with natural rubber from trees. The resulting quality consists of 80% real leather and 20% natural rubber - which then is dyed and decorated with beautiful surface structures and patterns. It holds outstanding physical characteristics, such as being water repellent, durable and easy to clean.