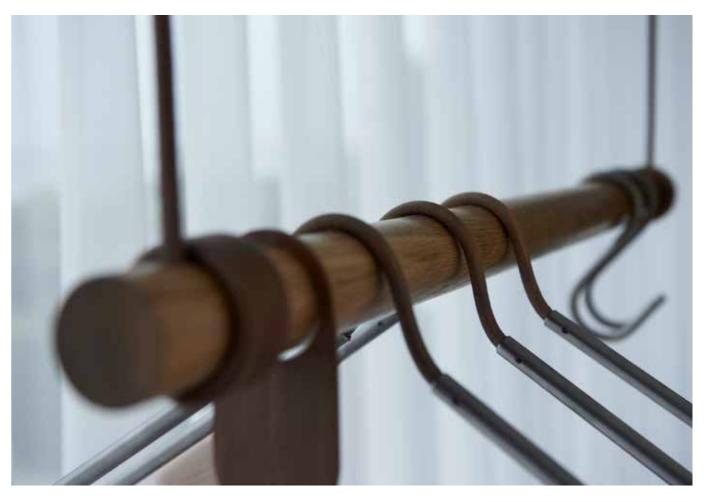

SWING is made from beautiful European oak and has an adjustable leather cord. WALL SWING is available in different colours.



L:50 cm 981394

# COBRA

COBRA is a decorative coat rack characterized by its diverse, yet minimalistic and elegant design. COBRA is made from steel and decorated with European oak.



<complex-block>









A decorative wall design to hang clothes, towels or other things. Designed in steel, coated with recycled leather and oak in the back. Create a unique piece of art on the walls in the hotel lobby, the wardrobe of the restaurant or in the hotel rooms.

# S-HOOK

If you are looking for an alternative to the classic hanger, you might want to go for our S-HOOKS - layed-back and flexible.





S-HOOK H:13 cm STEEL 981391 STEEL black 989896 STEEL metallic 989897





STEEL metallic LEATHER CORD nature L:45xH:19,5 cm 989888

L:45xH:19,5 cm 989887

L:45xH:19,5 cm 989889

# HANGER

An upgraded version of a classic hanger, made from stainless steel This stylish hanger will complete the wardrobe at the hotel lobby or and a leather cord. Available in three different colour options. in the hotel rooms. Made from stainless steel. It is available in the colours black and metallic.

#### HOSPITALITY | LINDDNA

# **SLIM HANGER**





FLOOR MAT XXL W:62xL:73 cm

FLOOR MAT XXXL W:92xL:108 cm



FLOOR MAT XXXXL W:115xL:135 cm



# **FLOOR MAT**

Our floor mats add that special touch, while at the same time protecting your floors from wearing down. They are available in three different shapes – CURVE, CIRCLE and DOUBLE – all in a 3 mm quality, in different leathe