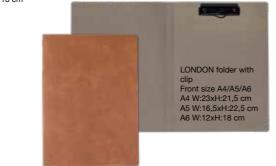

t clear to your customers that they have come to a place that values improvement and rethinking of the status quo.

The collection consists of a simplistic clipboard version and a folder version.

The clipboard is available in size A4, A5 and A6. To ensure great stability, the backside is made of two layers of leather. It comes in all of LIND DNA's single-sided recycled leather surfaces and colours.

The folder version is available in size A4, A5 and A6 and can be made with an optional holder for a pencil inside. It is available in all doublesided recycled leather colours (displayed below), which gives you the opportunity to display different colours on the inside and the outside of the folder.



LONDON clip board Front size A4/A5/A6 A4 W:22,5xH:31 cm A5 W:16,5xH:22,5 cm A6 W:13xH:18 cm



### LONDON folder is available in the colours below.

| CLOUD/NUPO<br>anthracite/<br>pastel green | CLOUD/CLOUD<br>black/brown         | CLOUD/NUPO<br>black/metallic        | CLOUD/CLOUD<br>black/red               | CLOUD/NUPO<br>brown/sand         |
|-------------------------------------------|------------------------------------|-------------------------------------|----------------------------------------|----------------------------------|
| _                                         |                                    |                                     |                                        |                                  |
| NUPO/NUPO<br>anthracite/<br>light grey    | NUPO/NUPO<br>army green/<br>nature | NUPO/NUPO<br>dark blue/black        | NUPO/NUPO<br>light blue/<br>ligh