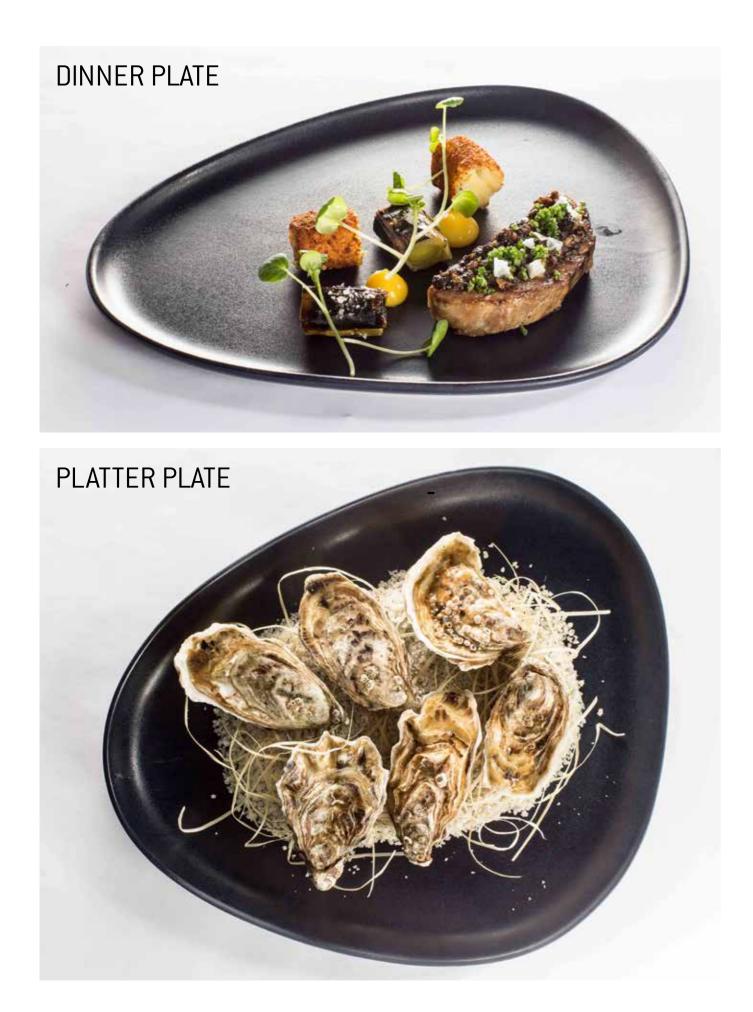

3 M98433 L98652 LProvide the second s | cognacsilver-blackblack98430 M98653 M98598 M98433 L98652 L98432 LImage: Second Se |

NUPO sand











### THE GLASS MAT COLLECTION



CI: 981796

CI: 983496

CI: 98113

CI: 981191

CI: 990001 NEW

CI: 983497



BUFFALO

CU: 98885

SQ: 98888 Cl: 98882

CLOUD/NUPO

anthracite/

pastel green

CU: 981811

SQ: 981808

NUPO/NUPO dark blue/black

CU: 982168

SQ: 982178

Cl: 982173

HIPPO

black-anthracite

CU: 981286

SQ: 981287 Cl: 981285

HIPPO

CU: 981098

SQ: 981099

CI: 981097

NUPO

CU: 981797

SQ: 981801

CI: 981793

NUPO

nature

CU: 982493

SQ: 982497

CI: 982501

NUPO

yellow

CU: 981027

SQ: 981028

CI: 981026

black

plum

CI: 981805

brown



CI: 983495

Cl: 981795

CI: 983400

HOSPITALITY | LINDDNA

# GLASS MAT CURVE

# CURVE STONEWARE







# **CURVE STONEWARE**

Due to its distinctive shape, CURVE STONEWARE lets you rethink how to your table. Our STONEWARE collection is available in black, navy to arrange and serve food on a plate, platter or in a bowl. At the same blue and off-white. All three colours play very well with the unique, time, the collection lets you play even more with the symmetry of mat surface of the stoneware and highlight the colours of your your table top ensemble by adding another dimension of curves dishes beautifully.





BOWL S

BOWL S STONEWARE black 11x10x6 cm 990166

BOWL S STONEWARE navy blue 11x10x6 cm 990172

BOWL S STONEWARE off-white 11x10x6 cm













FREEZER AND MICROWAVE SAFE



This stylish collection of cutting boards may have a wooden appearance, but it's actually made from com