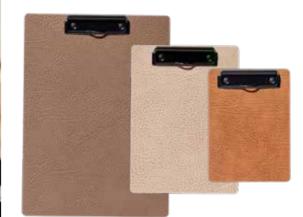

5 cm





LONDON is a contemporary collection of traditional clipboards with a twist - making it clear to your customers that they have come to a place that values improvement and rethinking of the status quo.

The collection consists of a simplistic clipboard version and a folder version.

The clipboard is available in size A4, A5 and A6. To ensure great stability, the backside is made of two layers of leather. It comes in all of LIND DNA's single-sided recycled leather surfaces and colours.

The folder version is available in size A4, A5 and A6 and can be made with an optional holder for a pencil inside. It is available in all doublesided recycled leather colours (displayed below), which gives you the opportunity to display different colours on the inside and the outside of the folder.



LONDON clip board Front size A4/A5/A6 A4 W:22,5xH:31 cm A5 W:16,5xH:22,5 cm A6 W:13xH:18 cm



### LONDON folder is available in the colours below.

| CLOUD/NUPO<br>anthracite/<br>pastel green | CLOUD/CLOUD<br>black/brown         | CLOUD/NUPO<br>black/metallic        | CLOUD/CLOUD<br>black/red               | CLOUD/NUPO<br>brown/sand         |
|-------------------------------------------|------------------------------------|-------------------------------------|----------------------------------------|----------------------------------|
| _                                         |                                    |                                     |                                        |                                  |
| NUPO/NUPO<br>anthracite/<br>light grey    | NUPO/NUPO<br