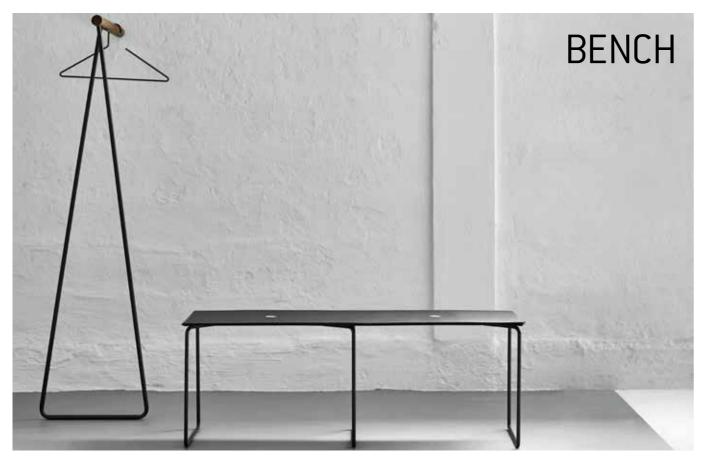

| I                          | TURNTABLE L              |                          |
|----------------------------------------|-------------------------------------------|----------------------------|--------------------------|--------------------------|
|                                        |                                           |                            |                          |                          |
| NUPO/NUPO<br>anthracite/<br>light grey | CLOUD/NUPO<br>anthracite/<br>pastel green | CLOUD/CLOUD<br>black/brown | CLOUD/NUPO<br>brown/sand | BULL/BULL<br>black/brown |
| M: 990117<br>L: 990122                 | M: 990119<br>L: 990124                    | M: 990115<br>L: 990120     | M: 990118<br>L: 990123   | M: 990116<br>L: 990121   |









The BENCH is inspired by minimalistic, Scandinavian interior design. Simple, intuitive and beautiful. The bench comes in two sizes, small enough to be placed anywhere. The bench has a reversible, hand stitched cushion made of recycled leather on one side, and European wool on the other side. Thus, you can easily change the expression of your bench as you wish.

BENCH is available in two lengths and with cushions in two different colours with JEWELS in either alu or brass colours.

















CURVE CHAMELEON TABLE is designed with a black, lightweight steel frame for a minimalistic appearance. Its three legs have a graphic angle and add a distinctive character to the design, making it beautiful from any perspective. The table comes with a TABLE  $\ensuremath{\mathsf{MAT}}$ CURVE L