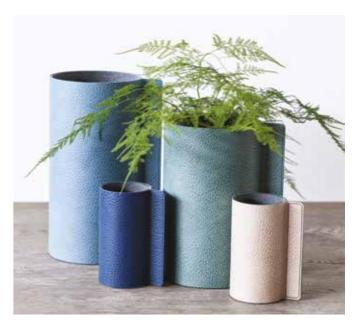

RCLE CANDLE HOLDER D:9xH:5 cm

CURVE CANDLE HOLDER W:8xL:10xH:5.6 cn













# **BLOCK VASE**

The unique and simplistic BLOCK VASE is made from glass wrapped in recycled leather, with a handstitched handle. The colour can be tailored within our full range of recycled leather colours and surfaces.



# **BLOCK VASE WOOD**

Our unique BLOCK VASE WOOD is a decorative accessory for flower bouquets or large candle lights. Made from glass, wrapped in wooden veneer and closed with rivets. The veneer is attached to a layer of recycled leather, so it sticks to the glass and does not slip.



SMALL D:7,5xH:15 cm

# FOLD VASE

Our FOLD VASE is made from glass wrapped in recycled leather and closed with rivets. The colour can be tailored within our full range of leather colours and surfaces.









# STICK HOLDER

Our STICK HOLDER in recycled leather arranges your chop sticks beautifully and adds that little extra something that makes all the difference. Available in all colours and surfaces to fit your need. It is an advantage to choose the double-sided to be able to turn it and switch the colour.







# **CUTLERY HOLDER**

Our hand-sewn and double-sided CUTLERY HOLDER in recycled leather brings that extra touch of exclusivity to the table. Available in all double-sided colours and surfaces to complete the look.



CUTLERY HOLDER 0 W:8,5xL:26 cm







# MENU, WINE & PAYMENT HOLDERS

On the following pages we present our various collections of MENU, WINE and PAYMENT HOLDERS. All products in these collections are made from recycled leather and our wide colour palette enables