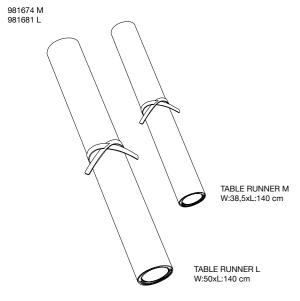

# TABLE RUNNER

Our TABLE RUNNERS can be used as a central part of your overall table decoration or as tete-a-tete table setting. The TABLE RUNNERS come in two different sizes, in a thinner 0,8 mm recycled leather quality. This makes the product flexible to ensure that the recycled leather bends comfortably around the table edge. See the colour selection below.

### CUSTOMIZATION

We can customize the TABLE RUNNER according to specific table sizes. If the TABLE RUNNER fits the measures of the table top - and does not bend around the table edge - you can choose among all our recycled leather surfaces and colours.