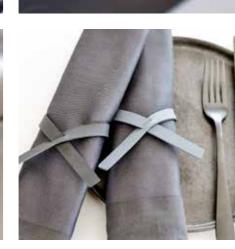

# TABLE RUNNER

Our TABLE RUNNERS can be used as a central part of your overall table decoration or as tete-a-tete table setting. The TABLE RUNNERS come in two different sizes, in a thinner 0,8 mm recycled leather quality. This makes the product flexible to ensure that the recycled leather bends comfortably around the table edge. See the colour selection below.

### CUSTOMIZATION

We can customize the TABLE RUNNER according to specific table sizes. If the TABLE RUNNER fits the measures of the table top - and does not bend around the table edge - you can choose among all our recycled leather surfaces and colours.