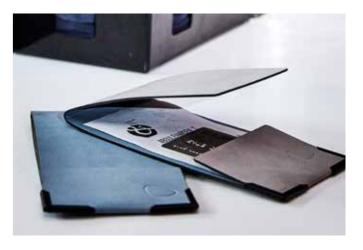

Front size W:11.5xH:21 cm

### STOCKHOLM

STOCKHOLM offers room for both the bill and a credit card. The flip adds discretion and the metal corners holds everything into place. Available in all double leather colours.



Front size W:9xH:18 cm Open

# AMSTERDAM

The upper part of the AMSTERDAM payment holder can be flipped up to insert a bill and a card and flipped down and stay in place under the handsewn details on the front. It is available in all double leather colours.



Front size W:9xH:18 cm

## VIENNA

The VIENNA payment folder is embellished with a handstitched frame along the edges and a sewn-on piece of leather in the bottom of the inner backside, with room for the bill and a credit card. Available in all double leather colours.



Open









Front size 10,8x23 cm



Back







# TEA&COFFEE TRAY

This is a functional and decorative aluminum tray, with an exchangeable recycled leather inlay. You can place tea, coffee capsules, sugar or snacks. The wood box has an optional lid made from recycled leather. The tray is available in anthracite, bronze and metallic. The small bowl is available in anthracite, and can be customized in other colours.

The inlay is available in our 3 mm recycled leather quality, page 67. Possibilities of designs are endless, and can be customized at a minimum of only 50 inlays. The holes for coffe capsules match the capsules from Nespresso, but can be customized to fit any type of coffe capsules.











TEA&COFFEE TRAY M 6 small bowls & wood box W:28xL:36xH:2,8 cm

TEA&COFFEE TRAY M 4 small bowls & wood box W:28xL:36xH:2,8 cm

2 s