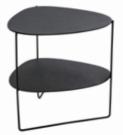

---------|------------------------|------------------------|------------------------|
| HIPPO<br>anthracite-grey | HIPPO<br>black-anthracite | HIPPO<br>nature        | HIPPO<br>olive green   | HIPPO<br>sand          |
| M: 983464<br>L: 983459   | M: 983462<br>L: 983457    | M: 990091<br>L: 990090 | M: 983463<br>L: 983458 | M: 983461<br>L: 983456 |
|                          |                           |                        |                        |                        |
| WOOD<br>oak              | WOOD<br>walnut            |                        |                        |                        |
| M: 983642<br>L: 983644   | M: 983643<br>L: 983645    |                        |                        |                        |



#### HOSPITALITY | LINDDNA



983652

oak

983651



CURVE COFFEE TABLE DOUBLE W:37xL:44xH:45 cm





98

CURVE TABLE XL





| HIPPO           | HIPPO            | HIPPO     | HIPPO       | HIPPO     |
|-----------------|------------------|-----------|-------------|-----------|
| anthracite-grey | black-anthracite | nature    | olive green | sand      |
| 983476          | 983474           | 990092    | 983475      | 983473    |
| D: 983481       | D: 983479        | D: 990093 | D: 983480   | D: 983478 |

CURVE SLIM TABLE is, with inspiration from our classic CURVE TABLE, designed to provide a simple and stylish expression in your interior decoration. CURVE SLIM TABLE is designed in our beloved CURVE shape and the shelves are covered with recycled leather, which is both durable and gives an exclusive look. CURVE SLIM TABLE is designed wit