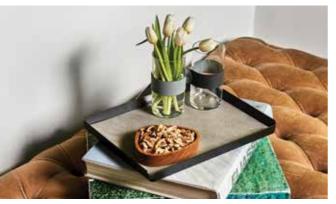

storage or to display selected items. The tray is made of aluminum and on the inside, it is covered with exchangeable recycled leather. The aluminum is available in the colours anthracite, bronze or metallic. The leather inlay is available in a variety of beautiful costumized colours.









# TRAY SQUARE M

This beautiful aluminum tray is perfect for medium sized servings. Use it to serve breakfast to your guests or as a beautiful way to showcase accessories such as flowers or candleholders. The tray is decorated with a leather inlay that can be replaced as needed or wanted. The leather inlay is available in a variety of colours and surface structures and it is therefore possible to match the style you want. The tray itself is available in the colours anthracite, bronze and metallic.







and leather, which gives it a minimalist and modern look. The tray comes with a decorative leather inlay that can easily be picked up and cleaned. The smart leather inlay gives it a unique look, as you can choose from a range of colours to suit your style. The aluminum tray is available in the colours anthracite, bronze and metallic. Use the tray for decoration, storage or to serve meals for your guests in the hotel rooms.

#### HOSPITALITY | LINDDNA





TRAY SQUARE L W:37xL:47xH:3,5 cm

ALU anthracite ALU bronze

ALU metallic





TRAY SQUARE XL



TRAY SQUARE XL W:40xL:59xH:3,5 cm



# TRAY SQUARE XL

The TRAY SQUARE XL is designed to match a minimalist and modern look which makes it easy to fit in wherever you place them. The tray comes with a leather inlay that can easily be pic