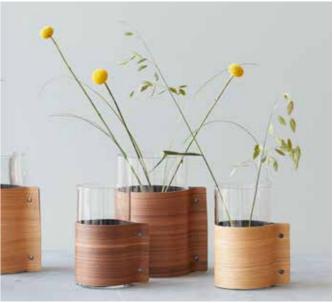

LE CANDLE HOLDER D:9xH:5 cm

CURVE CANDLE HOLDER W:8xL:10xH:5.6 cn













# **BLOCK VASE**

The unique and simplistic BLOCK VASE is made from glass wrapped in recycled leather, with a handstitched handle. The colour can be tailored within our full range of recycled leather colours and surfaces.



# **BLOCK VASE WOOD**

Our unique BLOCK VASE WOOD is a decorative accessory for flower bouquets or large candle lights. Made from glass, wrapped in wooden veneer and closed with rivets. The veneer is attached to a layer of recycled leather, so it sticks to the glass and does not slip.



SMALL D:7,5xH:15 cm

# FOLD VASE

Our FOLD VASE is made from glass wrapped in recycled leather and closed with rivets. The colour can be tailored within our full range of leather colours and surfaces.









# STICK HOLDER

Our STICK HOLDER in recycled leather arranges your chop sticks beautifully and adds that little extra something that makes all the difference. Available in all colours and surfaces to fit your need. It is an advantage to choose the double-sided to be able to turn it and switch the colour.







# **CUTLERY HOLDER**

Our hand-sewn and double-sided CUTLERY HOLDER in recycled leather brings that extra touch of exclusivity to the table. Available in all double-sided colours and surfaces to complete the look.



CUTLERY HOLDER 0 W:8,5xL:26 cm







# MENU, WINE & PAYMENT HOLDERS

On the following pages we present our various collections of MENU, WINE and PAYMENT HOLDERS. All products in these collections are made from recycled leather and our wide colour palette enables yo