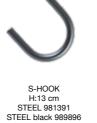

e minimalistic design provides a simple and elegant expression. Our WALL SWING is made from beautiful European oak and has an adjustable leather cord. WALL SWING is available in different colours.



L:50 cm 981394

# COBRA

COBRA is a decorative coat rack characterized by its diverse, yet minimalistic and elegant design. COBRA is made from steel and decorated with European oak.



<complex-block>









A decorative wall design to hang clothes, towels or other things. Designed in steel, coated with recycled leather and oak in the back. Create a unique piece of art on the walls in the hotel lobby, the wardrobe of the restaurant or in the hotel rooms.

# S-HOOK

If you are looking for an alternative to the classic hanger, you might want to go for our S-HOOKS - layed-back and flexible.





S-HOOK H:13 cm STEEL 981391 STEEL black 989896 STEEL metallic 989897





STEEL metallic LEATHER CORD nature L:45xH:19,5 cm 989888

L:45xH:19,5 cm 989887

L:45xH:19,5 cm 989889

# HANGER

An upgraded version of a classic hanger, made from stainless steel This stylish hanger will complete the wardrobe at the hotel lobby or and a leather cord. Available in three different colour options. in the hotel rooms. Made from stainless steel. It is available in the colours black and metallic.

#### HOSPITALITY | LINDDNA

# **SLIM HANGER**





FLOOR MAT XXL W:62xL:73 cm

FLOOR MAT XXXL W:92xL:108 cm



FLOOR MAT XXXXL W:115xL:135 cm



# **FLOOR MAT**

Our floor mats add that special touch, while at the same time protecting your floors from wearing down. They are available in three different shapes