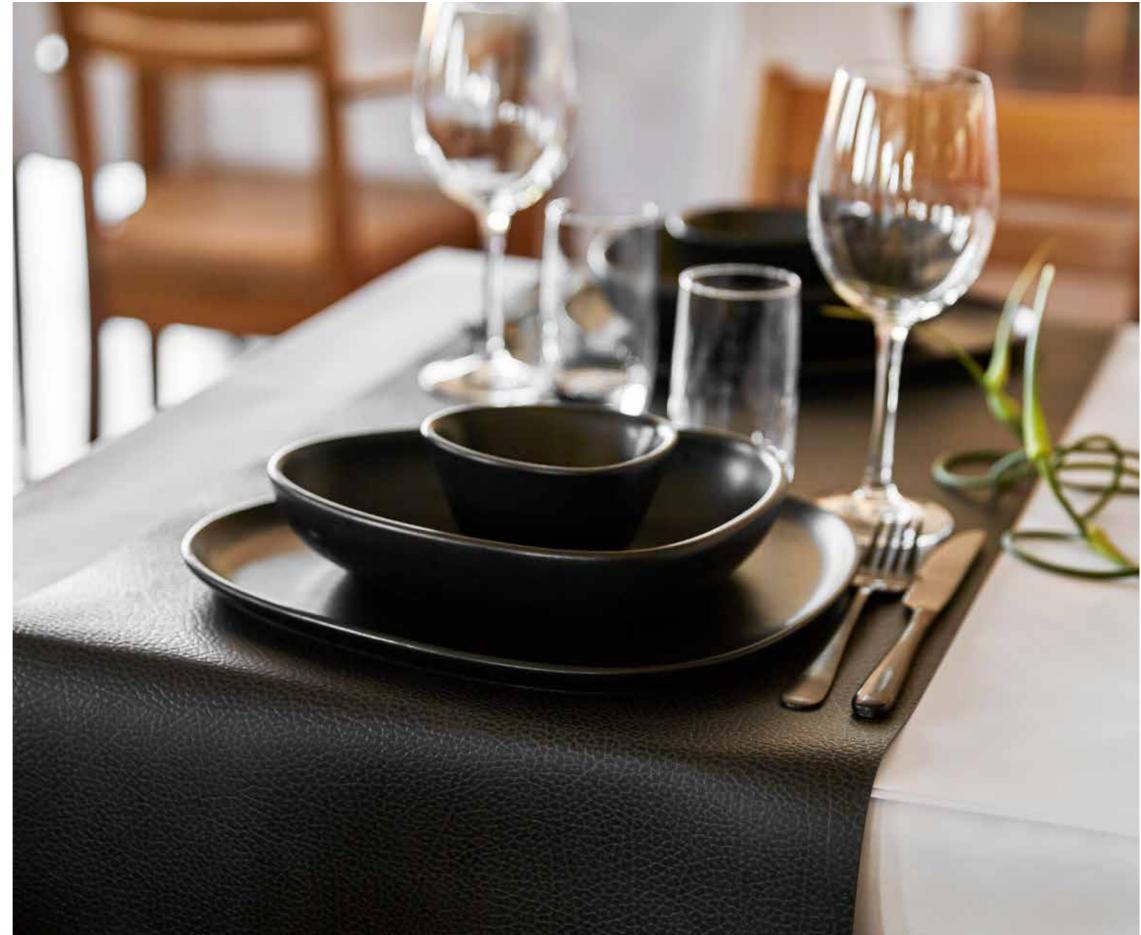

From casual eating to fine dining – our large selection of colours, shapes, materials and designs will help you to make a statement in any kind of setting and to create memorable experiences for your guests.

# TABLE RUNNER

Our TABLE RUNNERS can be used as a central part of your overall table decoration or as tete-a-tete table setting. The TABLE RUNNERS come in two different sizes, in a thinner 0,8 mm recycled leather quality. This makes the product flexible to ensure that the recycled leather bends comfortably around the table edge. See the colour selection below.