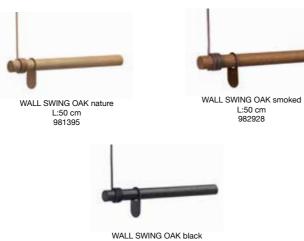

de from steel, coated with our recycled leather.

## SWING

SWING is our interpretation of a hanging coat rack – a decorative and functional design. Where space is limited, SWING is an elegant solution without taking up too much space. The coat rack is made from beautiful European oak and is available in different colours. SWING is designed with an adjustable leather cord, making it easy to obtain the preferred height of the hanging coat rack.







### WALL SWING

LIND DNA WALL SWING is a minimalistic version of our SWING design - a hanging coat rack, mounted on the wall and in the ceiling. The minimalistic design provides a simple and elegant expression. Our WALL SWING is made from beautiful European oak and has an adjustable leather cord. WALL SWING is available in different colours.



L:50 cm 981394

# COBRA

COBRA is a decorative coat rack characterized by its diverse, yet minimalistic and elegant design. COBRA is made from steel and decorated with European oak.



<complex-block>









A decorative wall design to hang clothes, towels or other things. Designed in steel, coated with recycled leather and oak in the back. Create a unique piece of art on the walls in the hotel lobby, the wardrobe of the restaurant or in the hotel rooms.

# S-HOOK

If you are looking for an alternative to the classic hanger, you might want to go for our S-HOOKS - layed-back and flexible.





S-HOOK H:13 cm STEEL 981391 STEEL black 989896 STEEL metallic 989897





STEEL metallic LEATHER CORD nature L:45xH:19,5 cm 989888

L:45xH:19,5 cm 989887

L:45xH:19,5 cm 989889

# HANGER

An upgra