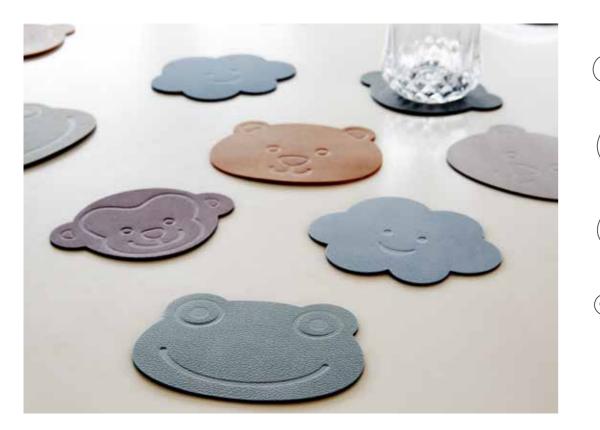

metallic

S 981883 M: 981879 XL: 981890

NUPO vellow

S: 981030 M: 981029 XL: 981031



### TABLE MAT CIRCLE

| QUALITY: |         |
|----------|---------|
| BULL:    | 2,0 mm  |
| BUFFALO  | :2,0 mm |
| CROCO:   | 2,0 mm  |
| LACE:    | 1,6 mm  |
| DOUBLE:  | 2,0 mm  |
| HIPPO:   | 1,6 mm  |
| CLOUD:   | 2,0 mm  |
| NUPO:    | 1,6 mm  |

### HIPPO

orange

S: 981302 M: 981301 XL: 981303

NUPO anthracite

### NUPO nature

S: 982509 M: 982517 XL: 982521 NUPO army green

HIPPO

pastel green

S: 981127

M: 981126

XL: 981128

S: 982508 M: 982516 XL: 982520

### NUPO olive green

S: 983552 M: 983542 XL: 983562 HIPPO

### S: 981101

plum

M: 981100 XL: 981102

### NUPO black

S: 981882 M: 981878 XL: 981889

NUPO pastel green

S 981884 M: 981880 XL: 981891



### **KIDS TABLE MAT & GLASS MAT**







# MONSTERA LEAF

| NUPO         | NUPO          | NUPO          | NUPO          | NUPO        | NU   |
|--------------|---------------|---------------|---------------|-------------|------|
| army green   | black         | burned curry  | dark green    | nature      | oliv |
| S: 989960    | S: 990073     | S: 990082 NEW | S: 989959     | S: 990076   | S: 9 |
| L: 989954    | L: 990072     | L: 990081 NEW | L: 989953     | L: 990075   | L: 9 |
| G: 989966    | G: 990074     | G: 990083 NEW | G: 989965     | G: 990077   | G: 9 |
|              |               |               |               |             |      |
| NUPO         | NUPO          | HIPPO         | HIPPO         | HIPPO       | HIP  |
| pastel green | sienna        | gold          | nature        | olive green | pas  |
| S