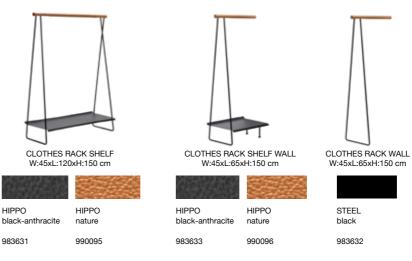

<br>L: 982631 | M: 981199<br>L: 981203 | M: 98800<br>L: 98799     | M: 981331<br>L: 981330    |
|                        |                        |                        |                          |                           |
| HIPPO<br>nature        | HIPPO<br>olive green   | HIPPO<br>white-grey    |                          |                           |
| M: 990104<br>L: 990094 | M: 983530<br>L: 983529 | M: 98965<br>L: 98964   |                          |                           |



# THE NEW WARDROBE

CLOTHES RACK is a minimalistic design, made of black powder coated steel legs, mounted with a crossbar, made of solid oak. It is free standing and can therefore also be used as a room divider. It comes with a shoe-shelf in the bottom, made of steel, coated with our recycled leather.



#### HOSPITALITY | LINDDNA



# **CLOTHES** RACK WALL

CLOTHES RACK WALL is a minimalistic design, made of black powder coated steel legs, mounted with a crossbar, made of solid European oak on top. It is mounted on the wall and available with or without a shoe shelf at the bottom, made from steel, coated with our recycled leather.

## SWING

SWING is our interpretation of a hanging coat rack – a decorative and functional design. Where space is limited, SWING is an elegant solution without taking up too much space. The coat rack is made from beautiful European oak and is available in different colours. SWING is designed with an adjustable leather cord, making it easy to obtain the preferred height of the hanging coat rack.







### WALL SWING

LIND DNA WALL SWING is a minimalistic vers