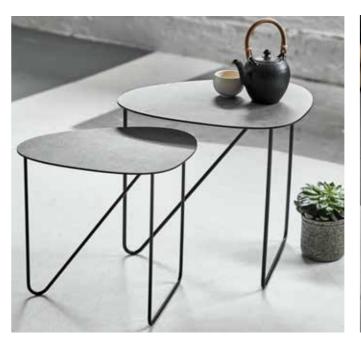

|
|--------------------------|---------------------------|------------------------|------------------------|------------------------|
| HIPPO<br>anthracite-grey | HIPPO<br>black-anthracite | HIPPO<br>nature        | HIPPO<br>olive green   | HIPPO<br>sand          |
| M: 983464<br>L: 983459   | M: 983462<br>L: 983457    | M: 990091<br>L: 990090 | M: 983463<br>L: 983458 | M: 983461<br>L: 983456 |
|                          |                           |                        |                        |                        |
| WOOD<br>oak              | WOOD<br>walnut            |                        |                        |                        |
| M: 983642<br>L: 983644   | M: 983643<br>L: 983645    |                        |                        |                        |



#### HOSPITALITY | LINDDNA



983652

oak

983651



CURVE COFFEE TABLE DOUBLE W:37xL:44xH:45 cm





98

CURVE TABLE XL





| HIPPO           | HIPPO            | HIPPO     | HIPPO       | HIPPO     |
|-----------------|------------------|-----------|-------------|-----------|
| anthracite-grey | black-anthracite | nature    | olive green | sand      |
| 983476          | 983474           | 990092    | 983475      | 983473    |
| D: 983481       | D: 983479        | D: 990093 | D: 983480   | D: 983478 |

CURVE SLIM TABLE is, with inspiration from our classic CURVE TABLE, designed to provide a simple and stylish expression in your interior decoration. CURVE SLIM TABLE is designed in our beloved CURVE shape and the shelves are covered with recycled leather, which is both durable and give