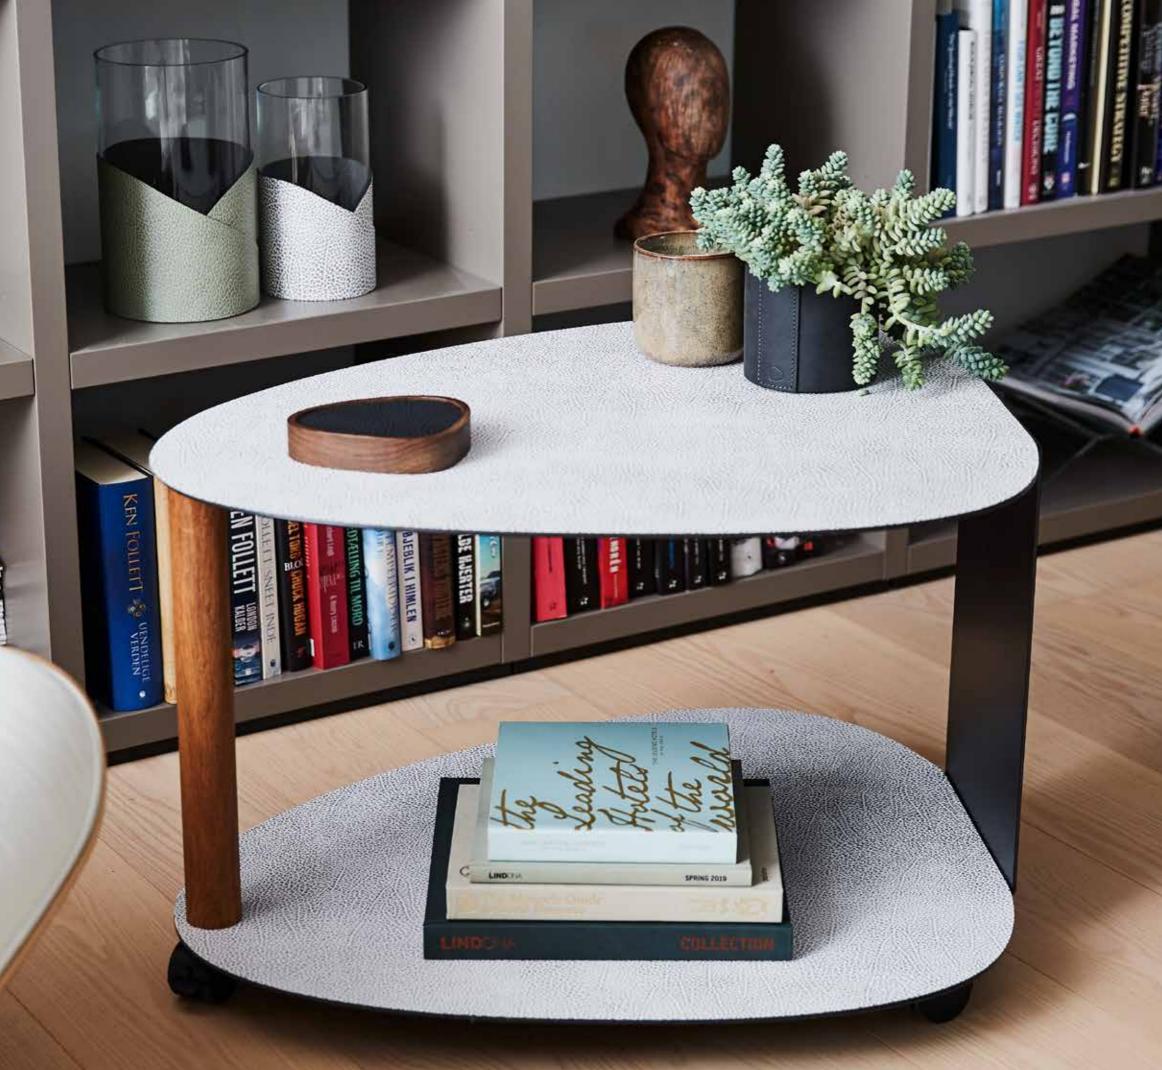

----------|------------------------|
| HIPPO<br>anthracite-grey | HIPPO<br>black-anthracite | HIPPO<br>nature        | HIPPO<br>olive green   | HIPPO<br>sand          |
| M: 983464<br>L: 983459   | M: 983462<br>L: 983457    | M: 990091<br>L: 990090 | M: 983463<br>L: 983458 | M: 983461<br>L: 983456 |
|                          |                           |                        |                        |                        |
| WOOD<br>oak              | WOOD<br>walnut            |                        |                        |                        |
| M: 983642<br>L: 983644   | M: 983643<br>L: 983645    |                        |                        |                        |



#### HOSPITALITY | LINDDNA



983652

oak

983651



CURVE COFFEE TABLE DOUBLE W:37xL:44xH:45 cm





98

CURVE TABLE XL





| HIPPO           | HIPPO            | HIPPO     | HIPPO       | HIPPO     |
|-----------------|------------------|-----------|-------------|-----------|
| anthracite-grey | black-anthracite | nature    | olive green | sand      |
| 983476          | 983474           | 990092    | 983475      | 983473    |
| D: 983481       | D: 983479        | D: 990093 | D: 983480   | D: 983478 |

CURVE SLIM TABLE is, with inspiration from our classic CURVE TABLE, designed to provide a simple and stylish expression in your interior decoration. CURVE SLIM TABLE is designed in our beloved CURVE shape and the shelves are covered with recycled leather, which is both durable and gives an exclusive look. CURVE SLIM TABLE is designed with a light-weight steel frame and casters undernea