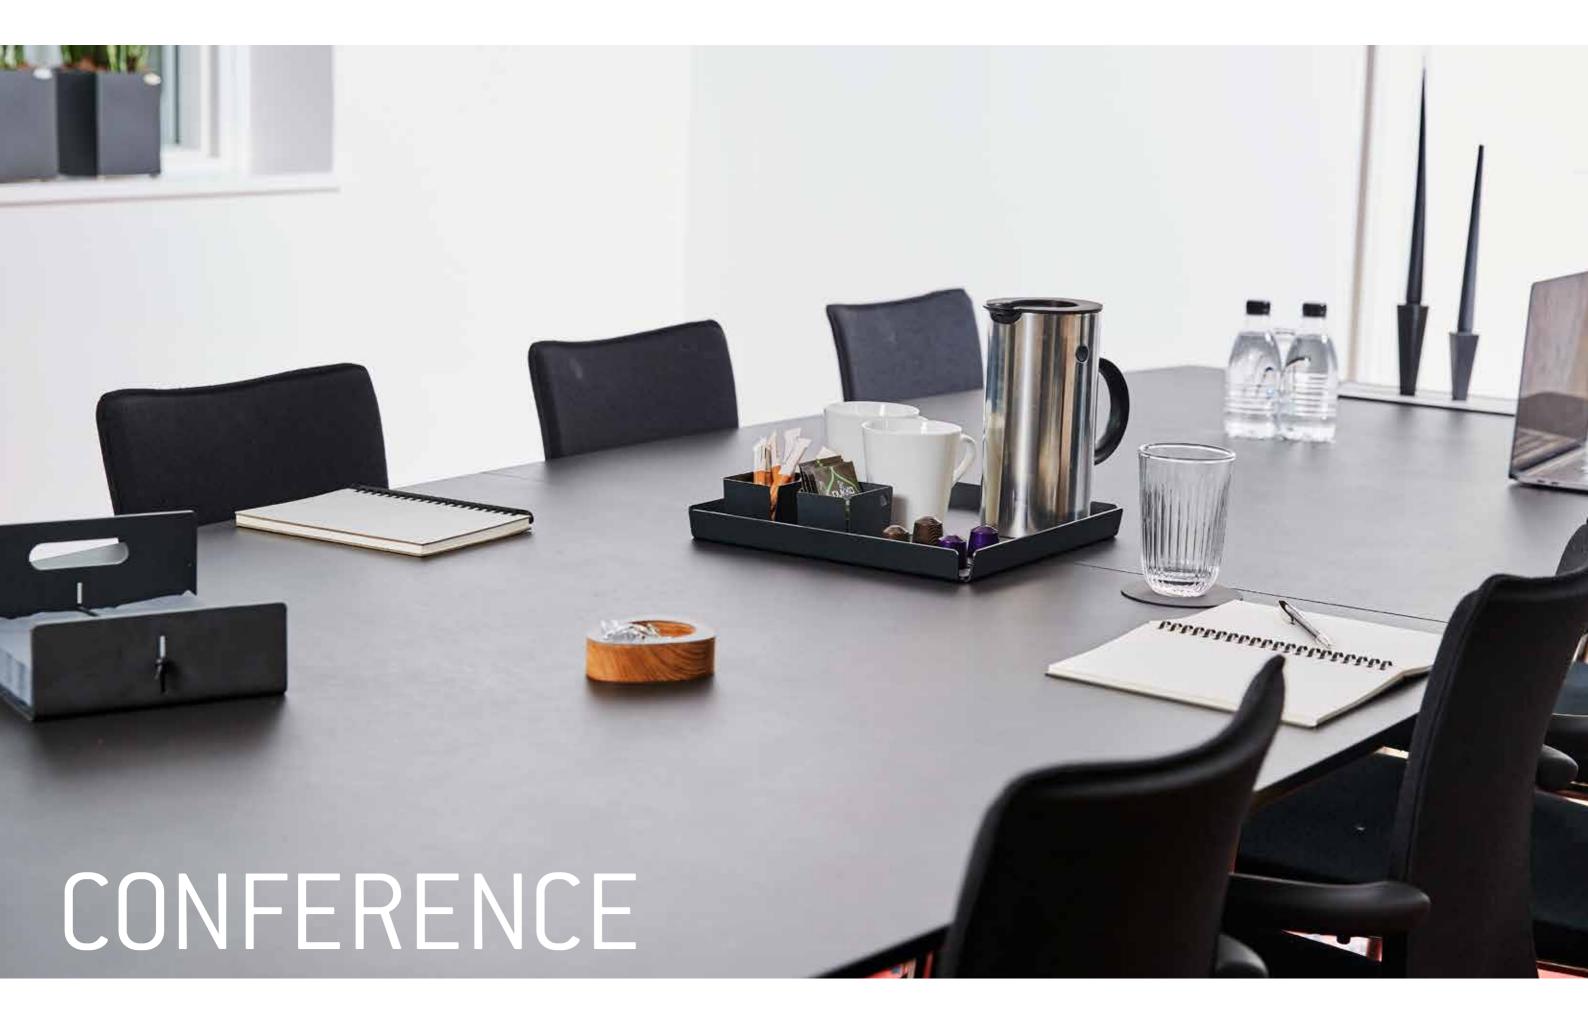

to display beautiful accessories.





# **SLIM TRAY**

This is an elegant and minimalistic steel tray, coated with recycled leather. It fits perfectly to any table top, any hotel room and the items it caries. Place beautiful soaps and creams on the tray to give your guests a luxurious and exclusive experience or use it to serve delicious snacks and drinks in the lobby.



SLIM TRAY STEEL black W:18xL:32xH:2 cm



# ICON TRAY

This ICON TRAY is not only functional but a real eye-catcher. It can be turned in different directions and the expression will change. The tray is designed in thin black aluminum and comes with an exchangeable leather inlay that is available in a variety of colours and surfaces. Use it as a serving tray, decorative tray or as a storing tray for small accessories.







# WORK MAT & MOUSE MAT

The WORK MAT and MOUSE MAT are ideal for the conference tested to ensure ideal friction when using a computer mouse. center, the office and preserving front desk at the hotel lobby - The mats are robust and durable in order to be used continuously. It both types of mats are made from 3 mm recycled leather and is possible to choose with or without hand-stitched edges.



# PAPER BLOCK CERCERCIC CORRECTION OF THE OWNER OF THE OWNER



#### HOSPITALITY | LINDDNA



PAPER BLOCK BUTTON A5





PAPER BLOCK A5

REFILL PAPER PAGES

# LET THE DETAILS TALK

It is all about creating an atmosphere and an outstanding experience for your customers. Our mission is to help your establishment not only to get noticed, but also to be remembered for gorgeous design and intelligent