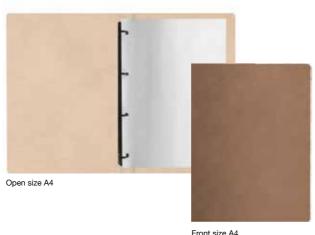

with a sleek black ring mechanism that makes it easy for your customers to quickly browse through numerous pages - perfect for a large menu or as a binder with important information in hotel rooms.

As all of our menu folders, LISBON can be made with several different closing options.

LISBON is available in size A4, A5 and a new A4 special edition. The collection comes in all double-sided recycled leather colours (displayed on page 58), which gives you the opportunity to play with different colours on the inside and the outside of your folder.

The new LISBON SPECIAL is perfect for hotel rooms or receptions as an informative folder. We have added an extra leather "pocket" for more visible information - e.g. safety instructions. This version comes with a closure option.



Front size A5



Front size A4 W:23xH:32,8







60





# BRUSSELS COLLECTION

BRUSSELS is an accomplished and robust collection of restaurant and hotel binders in an upgraded quality.

The collection comes in two different versions - BRUSSLES I and BRUSSELS II - both with a strong wool lining inside and embellished with a hand-stitched frame along the edges. They come with a sleek black ring mechanism inside, that makes it easy for your customers to quickly browse through numerous pages in a short time. BRUSSELS I is bound in recycled leather all the way around. BRUSSELS II comes with leather in the front and the back - allowing the wool to beautifully show at the spine.

The collection comes in all single-sided recycled leather surfaces and colours.





BRUSSELS I Open size A4/A5 A4 W: 23,5xH:32,8 c