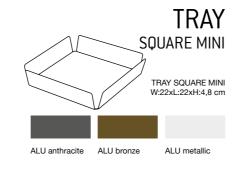

resso, but can be customized to fit any type of coffe capsules.











TEA&COFFEE TRAY M 6 small bowls & wood box W:28xL:36xH:2,8 cm

TEA&COFFEE TRAY M 4 small bowls & wood box W:28xL:36xH:2,8 cm

2 small bowls W:28xL:36xH:2,8 cm





TEA&COFFEE TRAY M 3 small bowls W:28xL:36xH:2,8 cm



TEA&COFFEE TRAY S 2 small bowls W:29xL:29xH:2,8 cm

TEA&COFFEE TRAY S 3 small bowls W:29xL:29xH:2,8 cm



# TRAY SQUARE MINI

This decorative aluminum tray is designed for smaller servings, as a permanent tray or for storing small accessories. The tray is decorated with an exchangeable recycled leather inlay. The aluminum tray is available in the colours anthracite, bronze and metallic. The leather inlay can be colour customized after request in all our available leather surfaces and leather colours.





# TRAY SQUARE S

This tray is perfect for small serving such as drinks, coffee or snacks. It can also be placed in a hotel room or at the reception and used for storage or to display selected items. The tray is made of aluminum and on the inside, it is covered with exchangeable recycled leather. The aluminum is available in the colours anthracite, bronze or metallic. The leather inlay is available in a variety of beautiful costumized colours.









# TRAY SQUARE M

This beautiful aluminum tray is perfect for medium sized servings. Use it to serve breakfast to your guests or as a beautiful way to showcase accessories such as flowers or candleholders. The tray is decorated with a leather inlay that can be replaced as needed or wanted. The leather inlay is available in a variety of col