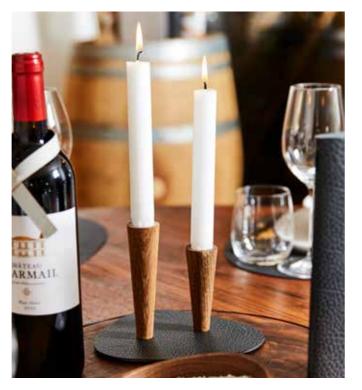

urs and surfaces.



### HOSPITALITY | LINDDNA





SALT&PEPPER W:8xL:10xH:6 cm



# CONE & QUADRO **CANDLE HOLDER**

CONE & QUADRO are our beautiful candle holders, made from European oak, with hidden magnets in the bottom. They are sold in a set of two different sizes and come in three different colours (black, nature and smoked) and can be beautifully placed on our LEATHER BOARD, due to their magnetic proporties.



### CONE CANDLE HOLDER W:3xH:9 / W:3xH:12 cm

QUADRO CANDLE HOLDER W:3xH:9 / W:3xH:12 cm

# LEATHER BOARD

Our handcrafted steel boards, coated with recycled leather, is available in two different shapes, RECTANGULAR and CURVE. The leather coating can be colour tailored as you wish. Choose among our many different leather colours and surfaces.



STEEL black STEEL metallic



# **CIRCLE & CURVE CANDLE & TEALIGHT** HOLDER

These handcrafted candle holders, made from European oak, consist of two separate candle holders that can be attached to each other through hidden magnets. You can take them apart and place them next to each other or put them together in pairs or groups to build your own candle holder decoration. The candle holders come in oak nature and smoked.

The CURVE CANDLE HOLDER & TEALIGHT is coated with recycled leather in any recycled leather colour you would like.





CIRCLE CANDLE HOLDER D:9xH:5 cm

CURVE CANDLE HOLDER W:8xL:10xH:5.6 cn













# **BLOCK VASE**

The unique and simplistic BLOCK VASE is made from glass wrapped in recycled leather, with a handstitched handle. The colour can be tailored within our full range of recycled leather