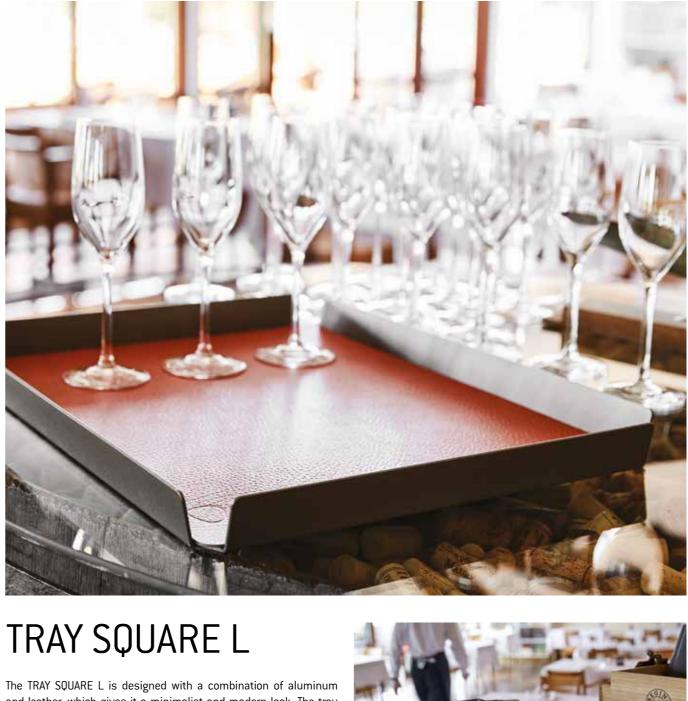

rage or to display selected items. The tray is made of aluminum and on the inside, it is covered with exchangeable recycled leather. The aluminum is available in the colours anthracite, bronze or metallic. The leather inlay is available in a variety of beautiful costumized colours.









# TRAY SQUARE M

This beautiful aluminum tray is perfect for medium sized servings. Use it to serve breakfast to your guests or as a beautiful way to showcase accessories such as flowers or candleholders. The tray is decorated with a leather inlay that can be replaced as needed or wanted. The leather inlay is available in a variety of colours and surface structures and it is therefore possible to match the style you want. The tray itself is available in the colours anthracite, bronze and metallic.







and leather, which gives it a minimalist and modern look. The tray comes with a decorative leather inlay that can easily be picked up and cleaned. The smart leather inlay gives it a unique look, as you can choose from a range of colours to suit your style. The aluminum tray is available in the colours anthracite, bronze and metallic. Use the tray for decoration, storage or to serve meals for your guests in the hotel rooms.

#### HOSPITALITY | LINDDNA





TRAY SQUARE L W:37xL:47xH:3,5 cm

ALU anthracite ALU bronze

ALU metallic





TRAY SQUARE XL



TRAY SQUARE XL W:40xL:59xH:3,5 cm



# TRAY SQUARE XL

The TRAY SQUARE XL is designed to match a minimalist and modern look which makes it easy to fit in wherever you place them. The tray comes with a leather inlay that can easily be picked