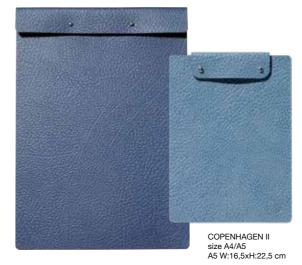

|                                    |                                     |                                        |                                  |
| NUPO/NUPO<br>anthracite/<br>light grey    | NUPO/NUPO<br>army green/<br>nature | NUPO/NUPO<br>dark blue/black        | NUPO/NUPO<br>light blue/<br>light grey | NUPO/NUPO<br>purple/black        |
|                                           |                                    |                                     | and the second second                  | -                                |
| NUPO/NUPO<br>rose/light grey              | BULL/BULL<br>black/brown           | BUFFALO/<br>BUFFALO<br>black/nature | HIPPO DOUBLE<br>anthracite-grey        | HIPPO DOUBLE<br>black-anthracite |

# COLLECTION





COPENHAGEN I size A4/A5 A4 W:22,5xH:31,3 cm COPENHAGEN is a contemporary collection of menu boards, inspired by traditional clipboards - designed with a stylish new twist. Instead of the clip, we have added an overlay of leather and studs in the top, which make it easy to open and close the board within a heartbeat and allows for a swift and easy exchange of the papers inside.

COPENHAGEN I and II are available in size A4 and A5. They come in all single-sided recycled leather surfaces and colours. To ensure great stability, the backside of the board is made of two layers of leather.





# LISBON COLLECTION

LISBON is a minimalistic and practical, yet elegant collection of folders that can be used in various different settings.

Inspired by the functionality of a classic binder, LISBON c