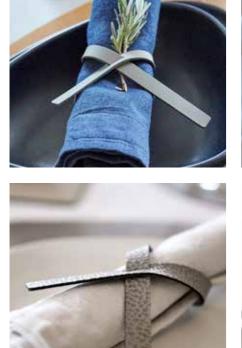

# TABLE RUNNER

Our TABLE RUNNERS can be used as a central part of your overall table decoration or as tete-a-tete table setting. The TABLE RUNNERS come in two different sizes, in a thinner 0,8 mm recycled leather quality. This makes the product flexible to ensure that the recycled leather bends comfortably around the table edge. See the colour selection below.

### CUSTOMIZATION

We can customize the TABLE RUNNER according to specific table sizes. If the TABLE RUNNER fits the measures of the table top - and does not bend around the table edge - you can choose among all our recycled leather surfaces and colours.