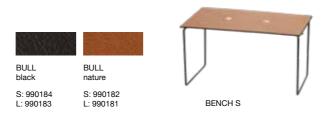

### THE TABLE MAT COLLECTION

| BULL<br>black                          | BULL<br>brown                  | BULL<br>nature                 | BULL<br>red                    | BULL<br>white                          | BUFF<br>black         |
|----------------------------------------|--------------------------------|--------------------------------|--------------------------------|----------------------------------------|-----------------------|
| S: 981052<br>L: 98402                  | S: 981055<br>L: 98405          | S: 981058<br>L: 98404          | S: 981061<br>L: 98407          | S: 981059<br>L: 98403                  | S: 98<br>L: 98        |
|                                        | Del 1                          |                                |                                |                                        |                       |
| BUFFALO<br>nature                      | CROCO<br>black                 | CROCO<br>cognac                | CROCO<br>silver-black          | LACE<br>black                          | LACE                  |
| S: 981057<br>L: 98895                  | S: 98341<br>L: 98326           | S: 98340<br>L: 98325           | S: 98342<br>L: 98327           | S: 98351<br>L: 98337                   | S: 98<br>L: 98        |
|                                        |                                |                                |                                | _                                      |                       |
| CLOUD/CLOUD<br>black/brown             | CLOUD/NUPO<br>black/metallic   | CLOUD/CLOUD<br>black/red       | CLOUD/NUPO<br>brown/sand       | NUPO/NUPO<br>anthracite/<br>light grey | NUP(<br>army<br>natur |
| S: 983618<br>L: 983608                 | S: 981926<br>L: 981919         | S: 983619<br>L: 983609         | S: 981927<br>L: 981920         | S: 982860<br>L: 982861                 | S: 98<br>L: 98        |
|                                        |                                |                                | SAMPLE MA                      |                                        |                       |
| NUPO/NUPO<br>light blue/<br>light grey | NUPO/NUPO<br>purple/black      | NUPO/NUPO<br>rose/light grey   | BULL/BULL<br>black/brown       | BUFFALO/<br>BUFFALO<br>black/nature    | HIPP<br>anthr         |
| S: 982194<br>L: 982199                 | S: 989918<br>L: 989919         | S: 98339<br>L: 98324           | S: 982195<br>L: 982200         | S: 982196<br>L: 982201                 | S: 98<br>L: 98        |
|                                        |                                |                                |                                |                                        |                       |
| HIPPO<br>brown                         | HIPPO<br>curry                 | HIPPO<br>gold                  | HIPPO<br>light blue            | HIPPO<br>nature                        | HIPP<br>navy          |
| S: 981284<br>L: 981283                 | S: 981096<br>L: 981095         | S: 990152 NEW<br>L: 990153 NEW | S: 981258<br>L: 981257         | S: 990019 NEW<br>L: 990020 NEW         | S: 98<br>L: 98        |
|                                        |                                |                                |                                |                                        |                       |
| HIPPO<br>raspberry                     | HIPPO<br>sand                  | HIPPO<br>white-grey            | CLOUD<br>anthracite            | CLOUD<br>black                         | CLOU<br>brow          |
| S: 983621<br>L: 983611                 | S: 981323<br>L: 981322         | S: 98936<br>L: 98935           | S: 990043 NEW<br>L: 990044 NEW | S: 983616<br>L: 983606                 | S: 98<br>L: 98        |
|                                        | 525                            |                                |                                |                                        |                       |
| NUPO<br>brown                          | NUPO<br>burned curry           | NUPO<br>dark blue              | NUPO<br>dark brown             | NUPO<br>dark green                     | NUP0<br>light l       |
| S: 981168<br>L: 981172                 | S: 989983 NEW<br>L: 989984 NEW |                                | S: 981083<br>L: 981082         | S: 981070<br>L: 981069                 | S: 98<br>L: 98        |
|                                        |                                |                                |                                |                                        |                       |
|                                        |                                | and the second second          |                                |                                        |                       |
| NUPO<br>olive green                    | NUPO<br>pastel green           | NUPO<br>purple                 | NUPO<br>raspberry              | NUPO<br>red                            | NUP0<br>rose          |
|                                        |                                |                                |                                |                                        |                       |

### THE TABLE MAT COLLECTION