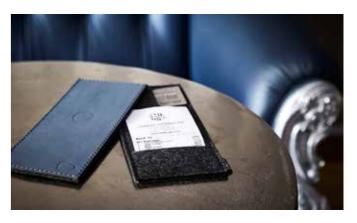

le in all single colour designs.





Front size W:11.5xH:21 cm

### STOCKHOLM

STOCKHOLM offers room for both the bill and a credit card. The flip adds discretion and the metal corners holds everything into place. Available in all double leather colours.



Front size W:9xH:18 cm Open

# AMSTERDAM

The upper part of the AMSTERDAM payment holder can be flipped up to insert a bill and a card and flipped down and stay in place under the handsewn details on the front. It is available in all double leather colours.



Front size W:9xH:18 cm

## VIENNA

The VIENNA payment folder is embellished with a handstitched frame along the edges and a sewn-on piece of leather in the bottom of the inner backside, with room for the bill and a credit card. Available in all double leather colours.



Open









Front size 10,8x23 cm



Back







# TEA&COFFEE TRAY

This is a functional and decorative aluminum tray, with an exchangeable recycled leather inlay. You can place tea, coffee capsules, sugar or snacks. The wood box has an optional lid made from recycled leather. The tray is available in anthracite, bronze and metallic. The small bowl is available in anthracite, and can be customized in other colours.

The inlay is available in our 3 mm recycled leather quality, page 67. Possibilities of designs are endless, and can be customized at a minimum of only 50 inlays. The holes for coffe capsules match the capsules from Nespresso, but can be customized to fit any type of coffe capsules.











TEA&COFFEE TRAY M 6 small bowls & wood box W:28xL:36xH:2,8 cm

TEA&COFFEE TRAY M 4 small bow