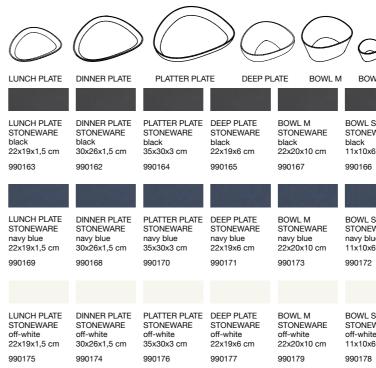

### THE TABLE MAT COLLECTION

| BULL<br>black                          | BULL<br>brown                  | BULL<br>nature                 | BULL<br>red                    | BULL<br>white                          | BUFF<br>black         |
|----------------------------------------|--------------------------------|--------------------------------|--------------------------------|----------------------------------------|-----------------------|
| S: 981052<br>L: 98402                  | S: 981055<br>L: 98405          | S: 981058<br>L: 98404          | S: 981061<br>L: 98407          | S: 981059<br>L: 98403                  | S: 98<br>L: 98        |
|                                        | Del 1                          |                                |                                |                                        |                       |
| BUFFALO<br>nature                      | CROCO<br>black                 | CROCO<br>cognac                | CROCO<br>silver-black          | LACE<br>black                          | LACE                  |
| S: 981057<br>L: 98895                  | S: 98341<br>L: 98326           | S: 98340<br>L: 98325           | S: 98342<br>L: 98327           | S: 98351<br>L: 98337                   | S: 98<br>L: 98        |
|                                        |                                |                                |                                | _                                      |                       |
| CLOUD/CLOUD<br>black/brown             | CLOUD/NUPO<br>black/metallic   | CLOUD/CLOUD<br>black/red       | CLOUD/NUPO<br>brown/sand       | NUPO/NUPO<br>anthracite/<br>light grey | NUP(<br>army<br>natur |
| S: 983618<br>L: 983608                 | S: 981926<br>L: 981919         | S: 983619<br>L: 983609         | S: 981927<br>L: 981920         | S: 982860<br>L: 982861                 | S: 98<br>L: 98        |
|                                        |                                |                                | SAMPLE MA                      |                                        |                       |
| NUPO/NUPO<br>light blue/<br>light grey | NUPO/NUPO<br>purple/black      | NUPO/NUPO<br>rose/light grey   | BULL/BULL<br>black/brown       | BUFFALO/<br>BUFFALO<br>black/nature    | HIPP<br>anthr         |
| S: 982194<br>L: 982199                 | S: 989918<br>L: 989919         | S: 98339<br>L: 98324           | S: 982195<br>L: 982200         | S: 982196<br>L: 982201                 | S: 98<br>L: 98        |
|                                        |                                |                                |                                |                                        |                       |
| HIPPO<br>brown                         | HIPPO<br>curry                 | HIPPO<br>gold                  | HIPPO<br>light blue            | HIPPO<br>nature                        | HIPP<br>navy          |
| S: 981284<br>L: 981283                 | S: 981096<br>L: 981095         | S: 990152 NEW<br>L: 990153 NEW | S: 981258<br>L: 981257         | S: 990019 NEW<br>L: 990020 NEW         | S: 98<br>L: 98        |
|                                        |                                |                                |                                |                                        |                       |
| HIPPO<br>raspberry                     | HIPPO<br>sand                  | HIPPO<br>white-grey            | CLOUD<br>anthracite            | CLOUD<br>black                         | CLOU<br>brow          |
| S: 983621<br>L: 983611                 | S: 981323<br>L: 981322         | S: 98936<br>L: 98935           | S: 990043 NEW<br>L: 990044 NEW | S: 983616<br>L: 983606                 | S: 98<br>L: 98        |
|                                        | 525                            |                                |                                |                                        |                       |
| NUPO<br>brown                          | NUPO<br>burned curry           | NUPO<br>dark blue              | NUPO<br>dark brown             | NUPO<br>dark green                     | NUP0<br>light l       |
| S: 981168<br>L: 981172                 | S: 989983 NEW<br>L: 989984 NEW |                                | S: 981083<br>L: 981082         | S: 981070<br>L: 981069                 | S: 98<br>L: 98        |
|                                        |                                |                                |                                |                                        |                       |
|                                        |                                | and the second second          |                                |                                        |                       |
| NUPO<br>olive green                    | NUPO<br>pastel green           | NUPO<br>purple                 | NUPO<br>raspberry              | NUPO<br>red                            | NUP0<br>rose          |
|                                        |                                |                                |                                |                                        |                       |

### THE TABLE MAT COLLECTION