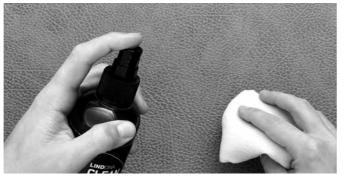

### MAINTENANCE

The unique combination of recycled leather and natural rubber gives a strong and durable material, which is very easy to maintain, and which will keep its look and feel through continued use.