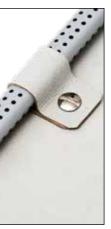

### MAINTENANCE

The unique combination of recycled leather and natural rubber gives a strong and durable material, which is very easy to maintain, and which will keep its look and feel through continued use.