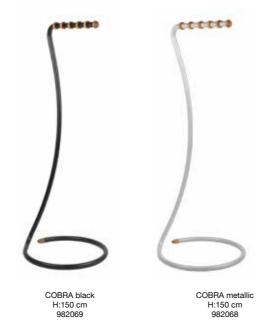

elegant solution without taking up too much space. The coat rack is made from beautiful European oak and is available in different colours. SWING is designed with an adjustable leather cord, making it easy to obtain the preferred height of the hanging coat rack.







### WALL SWING

LIND DNA WALL SWING is a minimalistic version of our SWING design - a hanging coat rack, mounted on the wall and in the ceiling. The minimalistic design provides a simple and elegant expression. Our WALL SWING is made from beautiful European oak and has an adjustable leather cord. WALL SWING is available in different colours.



L:50 cm 981394

# COBRA

COBRA is a decorative coat rack characterized by its diverse, yet minimalistic and elegant design. COBRA is made from steel and decorated with European oak.



<complex-block>









A decorative wall design to hang clothes, towels or other things. Designed in steel, coated with recycled leather and oak in the back. Create a unique piece of art on the walls in the hotel lobby, the wardrobe of the restaurant or in the hotel rooms.

# S-HOOK

If you are looking for an alternative to the classic hanger, you might want to go for our S-HOOKS - layed-back and flexible.





S-HOOK H:13 cm STEEL 981391 STEEL black 989896 STEEL metallic 989897





STEEL metallic LEATHER CORD nature L:45xH:19,5 cm 989888

L:45xH:19,5 cm 989887

L:45xH:19,5 cm 989889

# HANGER

An upgraded version of a classic hanger, made from stainless steel This stylish hanger will complete the wardrobe at the hotel lobby or and a leather cord. Available in three different colour o