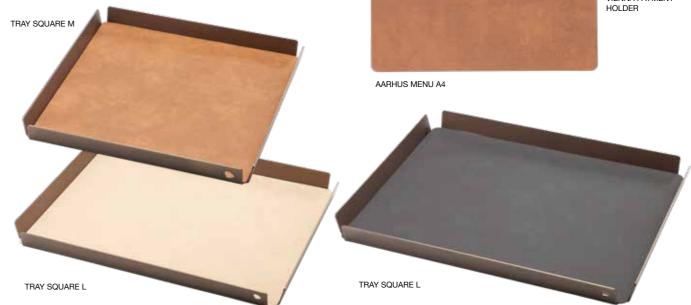

### THE TABLE MAT COLLECTION

| BULL<br>black                          | BULL<br>brown                  | BULL<br>nature                 | BULL<br>red                    | BULL<br>white                          | BUFF<br>black         |
|----------------------------------------|--------------------------------|--------------------------------|--------------------------------|----------------------------------------|-----------------------|
| S: 981052<br>L: 98402                  | S: 981055<br>L: 98405          | S: 981058<br>L: 98404          | S: 981061<br>L: 98407          | S: 981059<br>L: 98403                  | S: 98<br>L: 98        |
|                                        | Del 1                          |                                |                                |                                        |                       |
| BUFFALO<br>nature                      | CROCO<br>black                 | CROCO<br>cognac                | CROCO<br>silver-black          | LACE<br>black                          | LACE                  |
| S: 981057<br>L: 98895                  | S: 98341<br>L: 98326           | S: 98340<br>L: 98325           | S: 98342<br>L: 98327           | S: 98351<br>L: 98337                   | S: 98<br>L: 98        |
|                                        |                                |                                |                                | _                                      |                       |
| CLOUD/CLOUD<br>black/brown             | CLOUD/NUPO<br>black/metallic   | CLOUD/CLOUD<br>black/red       | CLOUD/NUPO<br>brown/sand       | NUPO/NUPO<br>anthracite/<br>light grey | NUP(<br>army<br>natur |
| S: 983618<br>L: 983608                 | S: 981926<br>L: 981919         | S: 983619<br>L: 983609         | S: 981927<br>L: 981920         | S: 982860<br>L: 982861                 | S: 98<br>L: 98        |
|                                        |                                |                                | SAMPLE MA                      |                                        |                       |
| NUPO/NUPO<br>light blue/<br>light grey | NUPO/NUPO<br>purple/black      | NUPO/NUPO<br>rose/light grey   | BULL/BULL<br>black/brown       | BUFFALO/<br>BUFFALO<br>black/nature    | HIPP<br>anthr         |
| S: 982194<br>L: 982199                 | S: 989918<br>L: 989919         | S: 98339<br>L: 98324           | S: 982195<br>L: 982200         | S: 982196<br>L: 982201                 | S: 98<br>L: 98        |
|                                        |                                |                                |                                |                                        |                       |
| HIPPO<br>brown                         | HIPPO<br>curry                 | HIPPO<br>gold                  | HIPPO<br>light blue            | HIPPO<br>nature                        | HIPP<br>navy          |
| S: 981284<br>L: 981283                 | S: 981096<br>L: 981095         | S: 990152 NEW<br>L: 990153 NEW | S: 981258<br>L: 981257         | S: 990019 NEW<br>L: 990020 NEW         | S: 98<br>L: 98        |
|                                        |                                |                                |                                |                                        |                       |
| HIPPO<br>raspberry                     | HIPPO<br>sand                  | HIPPO<br>white-grey            | CLOUD<br>anthracite            | CLOUD<br>black                         | CLOU<br>brow          |
| S: 983621<br>L: 983611                 | S: 981323<br>L: 981322         | S: 98936<br>L: 98935           | S: 990043 NEW<br>L: 990044 NEW | S: 983616<br>L: 983606                 | S: 98<br>L: 98        |
|                                        | 525                            |                                |                                |                                        |                       |
| NUPO<br>brown                          | NUPO<br>burned curry           | NUPO<br>dark blue              | NUPO<br>dark brown             | NUPO<br>dark green                     | NUP0<br>light l       |
| S: 981168<br>L: 981172                 | S: 989983 NEW<br>L: 989984 NEW |                                | S: 981083<br>L: 981082         | S: 981070<br>L: 981069                 | S: 98<br>L: 98        |
|                                        |                                |                                |                                |                                        |                       |
|                                        |                                | and the second second          |                                |                                        |                       |
| NUPO<br>olive green                    | NUPO<br>pastel green           | NUPO<br>purple                 | NUPO<br>raspberry              | NUPO<br>red                            | NUP0<br>rose          |
|                                        |                                |                                |                                |                                        |                       |

### THE TABLE MAT COLLECTION