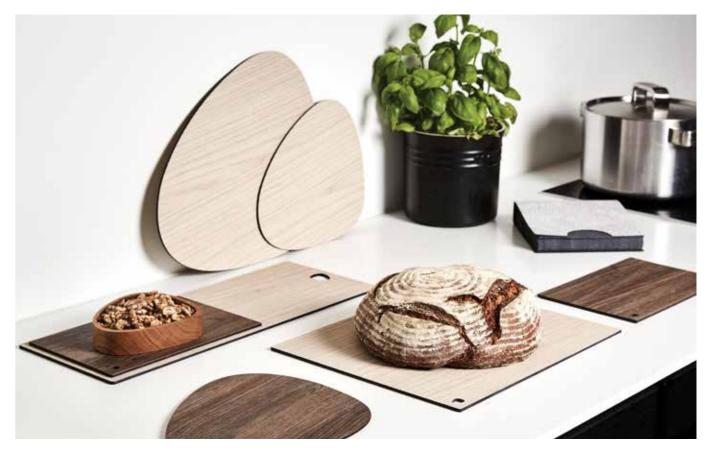

for tapas or snacks.

together with resin from trees. Due to their appealing design, the boards are very versatile and can also be used as decorative serving





LARGE W:29xL:35 cm SMALL W:16xL:25 cm



SMALL D:24 cm



CUT&SERVE BOARD CUT&SERVE CIRCLE M CUT&SERVE CIRCLE S CUT&SERVE CUT&SERVE CUT&SERVE CUT&SERVE CURVE S CURVE L SQUARE S SQUARE L ash ash D:30 cm ash W:20xL:48 cm ash ash ash W:21xLa25 cm W:30xL:35 cm W:16xL:25 cm W:29xL:35 cm D:24 cm 9876 98806 9868 9869 9875 98802 98803 CUT&SERVE CURVE S CUT&SERVE CURVE L CUT&SERVE SQUARE S CUT&SERVE SQUARE L CUT&SERVE CIRCLE S CUT&SERVE CIRCLE M CUT&SERVE BOARD walnut W:20xL:48 cm walnut walnut walnut walnut walnut walnut W:21xLa25 cm W:30xL:35 cm W:16xL:25 cm W:29xL:35 cm D:24 cm D:30 cm 98845 98844 98847 98848 98807 98843 98846









# NAPKIN RINGS

Our napkin rings in recycled leather are a traditional item with a new look, embellishing the napkins beautifully on your table arrangement. They are available in one-sided colours as well as double-sided colours to fit your table setting. The double-sided napkin rings are reversible with different appealing colours on either side and can be flipped to choose a different colour option every now and then.















# NAPKIN HOLDERS

Our NAPKIN HOLDERS are designed for storing paper napkins, on The stylish NAPKIN COVER is, on the other hand, designed solely in and off the table. The two handmade designs in aluminum and steel recycled leather as an envelope to store and protect your napkins. All three napkin holders make your napkins look decorative and covered with rec