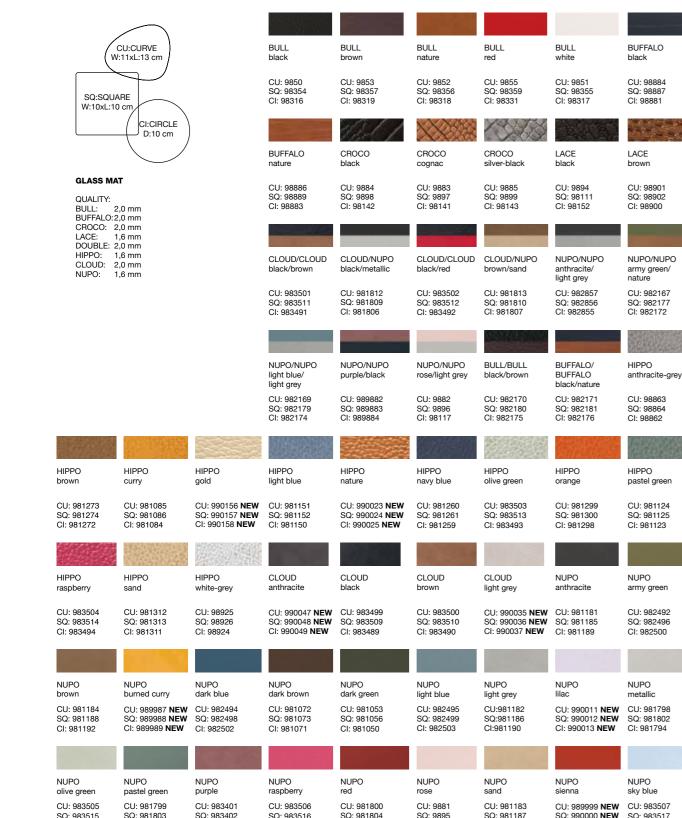

### THE TABLE MAT COLLECTION

| BULL<br>black                          | BULL<br>brown                  | BULL<br>nature                 | BULL<br>red                    | BULL<br>white                          | BUFF<br>black         |
|----------------------------------------|--------------------------------|--------------------------------|--------------------------------|----------------------------------------|-----------------------|
| S: 981052<br>L: 98402                  | S: 981055<br>L: 98405          | S: 981058<br>L: 98404          | S: 981061<br>L: 98407          | S: 981059<br>L: 98403                  | S: 98<br>L: 98        |
|                                        | Del 1                          |                                |                                |                                        |                       |
| BUFFALO<br>nature                      | CROCO<br>black                 | CROCO<br>cognac                | CROCO<br>silver-black          | LACE<br>black                          | LACE                  |
| S: 981057<br>L: 98895                  | S: 98341<br>L: 98326           | S: 98340<br>L: 98325           | S: 98342<br>L: 98327           | S: 98351<br>L: 98337                   | S: 98<br>L: 98        |
|                                        |                                |                                |                                | _                                      |                       |
| CLOUD/CLOUD<br>black/brown             | CLOUD/NUPO<br>black/metallic   | CLOUD/CLOUD<br>black/red       | CLOUD/NUPO<br>brown/sand       | NUPO/NUPO<br>anthracite/<br>light grey | NUP(<br>army<br>natur |
| S: 983618<br>L: 983608                 | S: 981926<br>L: 981919         | S: 983619<br>L: 983609         | S: 981927<br>L: 981920         | S: 982860<br>L: 982861                 | S: 98<br>L: 98        |
|                                        |                                |                                | SAMPLE MA                      |                                        |                       |
| NUPO/NUPO<br>light blue/<br>light grey | NUPO/NUPO<br>purple/black      | NUPO/NUPO<br>rose/light grey   | BULL/BULL<br>black/brown       | BUFFALO/<br>BUFFALO<br>black/nature    | HIPP<br>anthr         |
| S: 982194<br>L: 982199                 | S: 989918<br>L: 989919         | S: 98339<br>L: 98324           | S: 982195<br>L: 982200         | S: 982196<br>L: 982201                 | S: 98<br>L: 98        |
|                                        |                                |                                |                                |                                        |                       |
| HIPPO<br>brown                         | HIPPO<br>curry                 | HIPPO<br>gold                  | HIPPO<br>light blue            | HIPPO<br>nature                        | HIPP<br>navy          |
| S: 981284<br>L: 981283                 | S: 981096<br>L: 981095         | S: 990152 NEW<br>L: 990153 NEW | S: 981258<br>L: 981257         | S: 990019 NEW<br>L: 990020 NEW         | S: 98<br>L: 98        |
|                                        |                                |                                |                                |                                        |                       |
| HIPPO<br>raspberry                     | HIPPO<br>sand                  | HIPPO<br>white-grey            | CLOUD<br>anthracite            | CLOUD<br>black                         | CLOU<br>brow          |
| S: 983621<br>L: 983611                 | S: 981323<br>L: 981322         | S: 98936<br>L: 98935           | S: 990043 NEW<br>L: 990044 NEW | S: 983616<br>L: 983606                 | S: 98<br>L: 98        |
|                                        | 525                            |                                |                                |                                        |                       |
| NUPO<br>brown                          | NUPO<br>burned curry           | NUPO<br>dark blue              | NUPO<br>dark brown             | NUPO<br>dark green                     | NUP0<br>light l       |
| S: 981168<br>L: 981172                 | S: 989983 NEW<br>L: 989984 NEW |                                | S: 981083<br>L: 981082         | S: 981070<br>L: 981069                 | S: 98<br>L: 98        |
|                                        |                                |                                |                                |                                        |                       |
|                                        |                                | and the second second          |                                |                                        |                       |
| NUPO<br>olive green                    | NUPO<br>pastel green           | NUPO<br>purple                 | NUPO<br>raspberry              | NUPO<br>red                            | NUP0<br>rose          |
|                                        |                                |                                |                                |                                        |                       |

### TABLE MAT SQUARE

QUALITY: BULL: 2,0 mm BUFFALO:2,0 mm CROCO: 2,0 mm LACE: 1,6 mm DOUBLE: 2,0 mm HIPPO: 1,6 mm CLOUD: 2,0 mm NUPO: 1,6 mm

| S: 981310<br>L: 981309         | S: 981149<br>L: 981134 |
|--------------------------------|------------------------|
|                                |                        |
| NUPO<br>anthracite             | NUPO<br>army green     |
| S: 981165<br>L: 981169         | S: 982476<br>L: 982480 |
|                                |                        |
| NUPO<br>lilac                  | NUPO<br>metallic       |
| S: 990007 NEW<br>L: 990008 NEW |                        |
| 1000                           |                        |

### TABLE MAT CIRCLE

| QUALITY: |         |
|----------|---------|
| BULL:    | 2,0 mm  |
| BUFFALO  | :2,0 mm |
| CROCO:   | 2,0 mm  |
| LACE:    | 1,6 mm  |
| DOUBLE:  | 2,0 mm  |
| HIPPO:   | 1,6 mm  |
| CLOUD:   | 2,0 mm  |
| NUPO:    | 1,6 mm  |