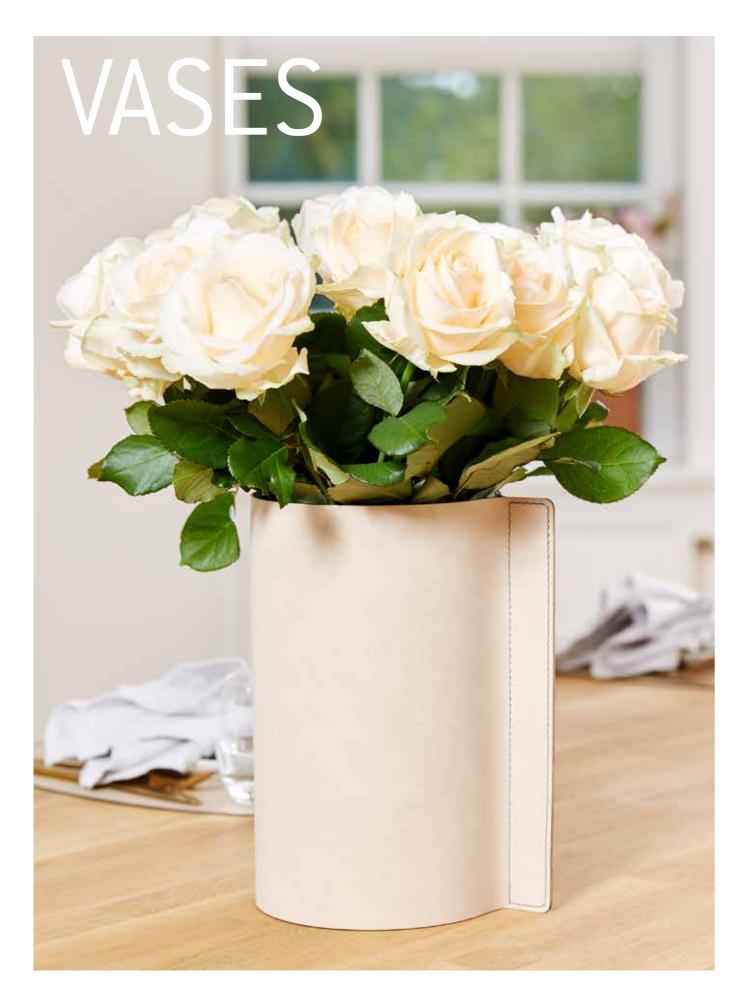

ble in two different shapes, RECTANGULAR and CURVE. The leather coating can be colour tailored as you wish. Choose among our many different leather colours and surfaces.



STEEL black STEEL metallic



# **CIRCLE & CURVE CANDLE & TEALIGHT** HOLDER

These handcrafted candle holders, made from European oak, consist of two separate candle holders that can be attached to each other through hidden magnets. You can take them apart and place them next to each other or put them together in pairs or groups to build your own candle holder decoration. The candle holders come in oak nature and smoked.

The CURVE CANDLE HOLDER & TEALIGHT is coated with recycled leather in any recycled leather colour you would like.





CIRCLE CANDLE HOLDER D:9xH:5 cm

CURVE CANDLE HOLDER W:8xL:10xH:5.6 cn













# **BLOCK VASE**

The unique and simplistic BLOCK VASE is made from glass wrapped in recycled leather, with a handstitched handle. The colour can be tailored within our full range of recycled leather colours and surfaces.



# **BLOCK VASE WOOD**

Our unique BLOCK VASE WOOD is a decorative accessory for flower bouquets or large candle lights. Made from glass, wrapped in wooden veneer and closed with rivets. The veneer is attached to a layer of recycled leather, so it sticks to the glass and does not slip.



SMALL D:7,5xH:15 cm

# FOLD VASE

Our FOLD VASE is made from glass wrapped in recycled leather and closed with rivets. The colour can be tailored within our full range of leather colours and surfaces.









# STICK HOLDER

Our STICK HOLDER in recycled leather arranges your chop st