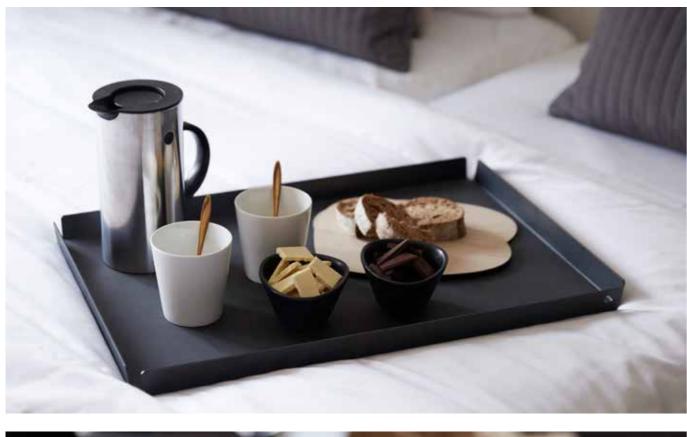

ay that can be replaced as needed or wanted. The leather inlay is available in a variety of colours and surface structures and it is therefore possible to match the style you want. The tray itself is available in the colours anthracite, bronze and metallic.







and leather, which gives it a minimalist and modern look. The tray comes with a decorative leather inlay that can easily be picked up and cleaned. The smart leather inlay gives it a unique look, as you can choose from a range of colours to suit your style. The aluminum tray is available in the colours anthracite, bronze and metallic. Use the tray for decoration, storage or to serve meals for your guests in the hotel rooms.

#### HOSPITALITY | LINDDNA





TRAY SQUARE L W:37xL:47xH:3,5 cm

ALU anthracite ALU bronze

ALU metallic





TRAY SQUARE XL



TRAY SQUARE XL W:40xL:59xH:3,5 cm



# TRAY SQUARE XL

The TRAY SQUARE XL is designed to match a minimalist and modern look which makes it easy to fit in wherever you place them. The tray comes with a leather inlay that can easily be picked up, flipped or replaced with another colour or surface structure. The tray is available in the colours anthracite, bronze and metallic. Use this extra large tray to serve lovely and tasty meals to your guests or use it to display beautiful accessories.





# **SLIM TRAY**

This is an elegant and minimalistic steel tray, coated with recycled leather. It fits perfectly to any table top, any hotel room and the items it caries. Place beautiful soaps and creams on the tray to give your guests a luxurious and exclusive experience or use