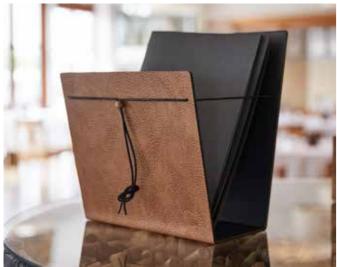

mplistic folders, made from recycled leather, come with an elastic string inside, that will neatly hold several menu pages in place. At the same time, it allows for at swift and easy exchange of pages.

OSLO is available in size A4, A5, a tall folder, a new payment card and a double edition. The collection comes in all LIND DNA double sided leather colours (displayed on page 51), which gives you the opportunity to play with different colours on the inside and the outside of your folders.

The new OSLO DOUBLE is a perfect solution with Menu and Wine card in one. This makes it easy and elegant for both you and your guests to flip the menu.







A4/A5 folder A4 W:22xH:33,2 cm A5 W:15,5xH:23,6 cm





NEW Payment card W:9H:19 cm



Front size Tall W:11,8xH:33,2 cm



Open size Tall



51







Folder - A4 landscape W:30,9xH:22,4 cm



Folder - A4 portrait W:22,2xH:31,1 cm

NEW YORK is a simple, yet sophisticated collection of menu folders, that perfectly mirror the high standard of food and beverage you serve.

The folders come in a portrait and landscape version, with steel rivets on the frontside and the backside. The rivets have an opening and closing function in the back, allowing you to exchange your paper menus easily. At the same time, they add a decorative touch.

NEW YORK is available in size A4. The collection comes in all doublesided recycled leather colours, which give you the opportunity to display different colours on the inside and the outside of the folder.



BARCELONA is a clean and elegant collection of menu folders that perfectly add on to a unique and di