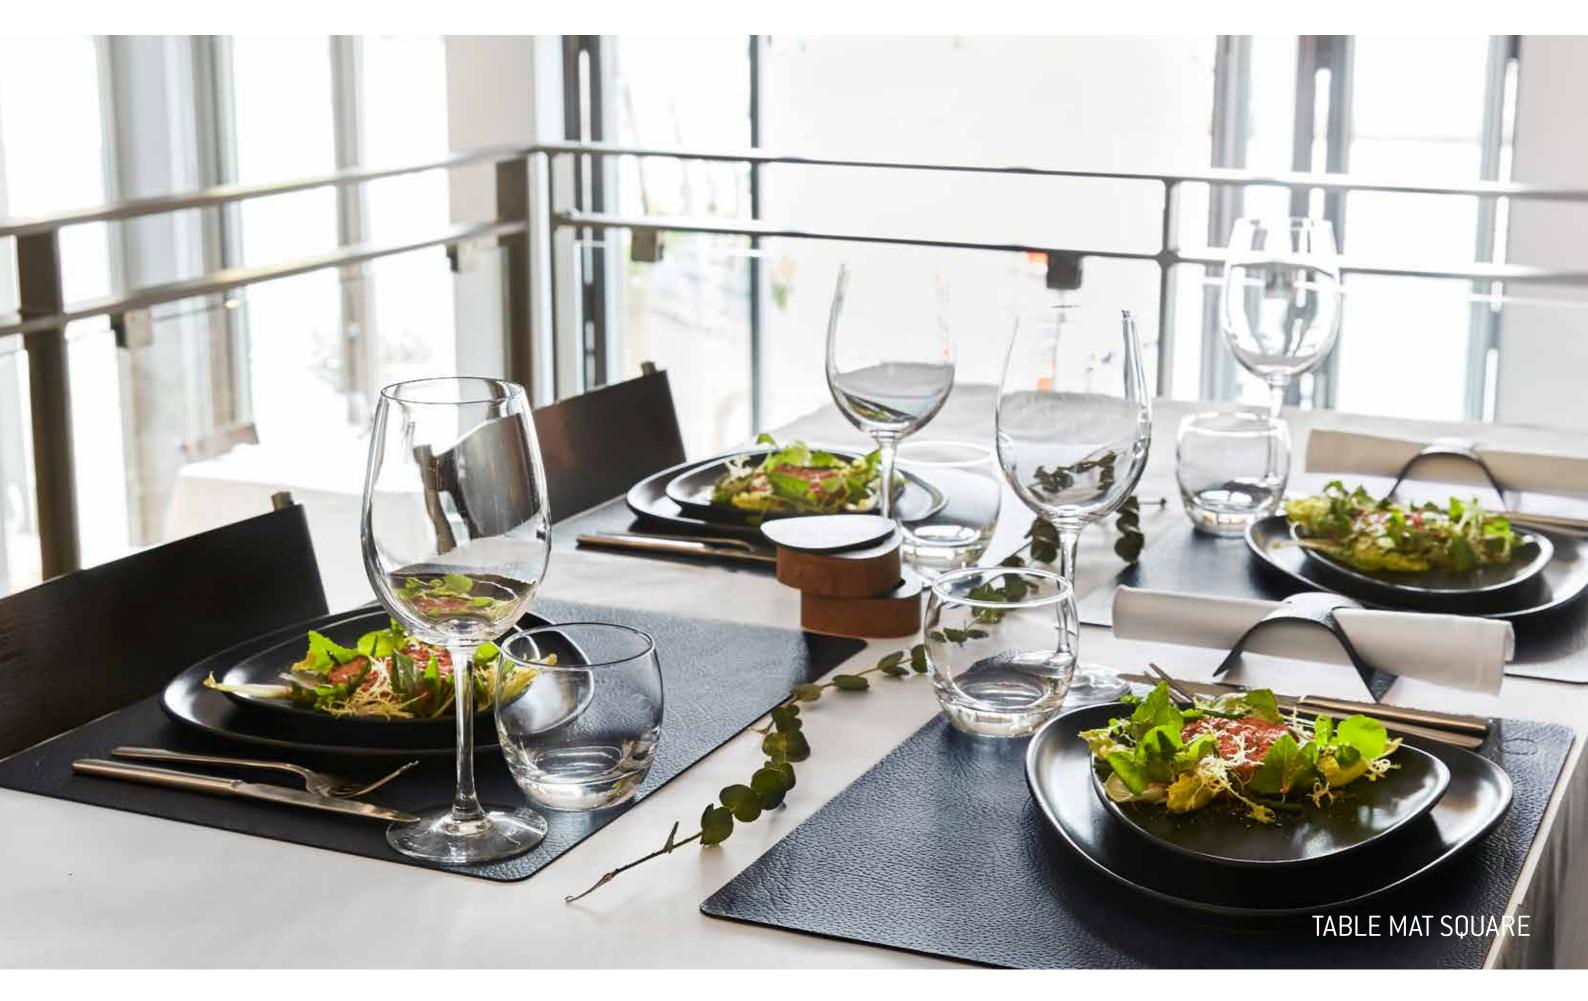

### TABLE MAT SQUARE

QUALITY: BULL: 2,0 mm BUFFALO:2,0 mm CROCO: 2,0 mm LACE: 1,6 mm DOUBLE: 2,0 mm HIPPO: 1,6 mm CLOUD: 2,0 mm NUPO: 1,6 mm

| S: 981310<br>L: 981309         | S: 981149<br>L: 981134 |
|--------------------------------|------------------------|
|                                |                        |
| NUPO<br>anthracite             | NUPO<br>army green     |
| S: 981165<br>L: 981169         | S: 982476<br>L: 982480 |
|                                |                        |
| NUPO<br>lilac                  | NUPO<br>metallic       |
| S: 990007 NEW<br>L: 990008 NEW |                        |
| 1000                           |                        |