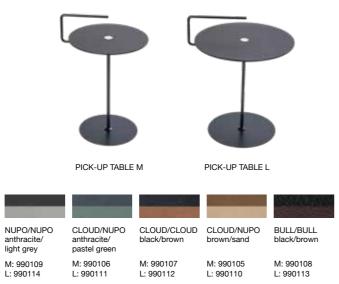

### THE TABLE MAT COLLECTION

| BULL<br>black                          | BULL<br>brown                  | BULL<br>nature                 | BULL<br>red                    | BULL<br>white                          | BUFF<br>black         |
|----------------------------------------|--------------------------------|--------------------------------|--------------------------------|----------------------------------------|-----------------------|
| S: 981052<br>L: 98402                  | S: 981055<br>L: 98405          | S: 981058<br>L: 98404          | S: 981061<br>L: 98407          | S: 981059<br>L: 98403                  | S: 98<br>L: 98        |
|                                        | Del 1                          |                                |                                |                                        |                       |
| BUFFALO<br>nature                      | CROCO<br>black                 | CROCO<br>cognac                | CROCO<br>silver-black          | LACE<br>black                          | LACE                  |
| S: 981057<br>L: 98895                  | S: 98341<br>L: 98326           | S: 98340<br>L: 98325           | S: 98342<br>L: 98327           | S: 98351<br>L: 98337                   | S: 98<br>L: 98        |
|                                        |                                |                                |                                | _                                      |                       |
| CLOUD/CLOUD<br>black/brown             | CLOUD/NUPO<br>black/metallic   | CLOUD/CLOUD<br>black/red       | CLOUD/NUPO<br>brown/sand       | NUPO/NUPO<br>anthracite/<br>light grey | NUP(<br>army<br>natur |
| S: 983618<br>L: 983608                 | S: 981926<br>L: 981919         | S: 983619<br>L: 983609         | S: 981927<br>L: 981920         | S: 982860<br>L: 982861                 | S: 98<br>L: 98        |
|                                        |                                |                                | SAMPLE MA                      |                                        |                       |
| NUPO/NUPO<br>light blue/<br>light grey | NUPO/NUPO<br>purple/black      | NUPO/NUPO<br>rose/light grey   | BULL/BULL<br>black/brown       | BUFFALO/<br>BUFFALO<br>black/nature    | HIPP<br>anthr         |
| S: 982194<br>L: 982199                 | S: 989918<br>L: 989919         | S: 98339<br>L: 98324           | S: 982195<br>L: 982200         | S: 982196<br>L: 982201                 | S: 98<br>L: 98        |
|                                        |                                |                                |                                |                                        |                       |
| HIPPO<br>brown                         | HIPPO<br>curry                 | HIPPO<br>gold                  | HIPPO<br>light blue            | HIPPO<br>nature                        | HIPP<br>navy          |
| S: 981284<br>L: 981283                 | S: 981096<br>L: 981095         | S: 990152 NEW<br>L: 990153 NEW | S: 981258<br>L: 981257         | S: 990019 NEW<br>L: 990020 NEW         | S: 98<br>L: 98        |
|                                        |                                |                                |                                |                                        |                       |
| HIPPO<br>raspberry                     | HIPPO<br>sand                  | HIPPO<br>white-grey            | CLOUD<br>anthracite            | CLOUD<br>black                         | CLOU<br>brow          |
| S: 983621<br>L: 983611                 | S: 981323<br>L: 981322         | S: 98936<br>L: 98935           | S: 990043 NEW<br>L: 990044 NEW | S: 983616<br>L: 983606                 | S: 98<br>L: 98        |
|                                        | 525                            |                                |                                |                                        |                       |
| NUPO<br>brown                          | NUPO<br>burned curry           | NUPO<br>dark blue              | NUPO<br>dark brown             | NUPO<br>dark green                     | NUP0<br>light l       |
| S: 981168<br>L: 981172                 | S: 989983 NEW<br>L: 989984 NEW |                                | S: 981083<br>L: 981082         | S: 981070<br>L: 981069                 | S: 98<br>L: 98        |
|                                        |                                |                                |                                |                                        |                       |
|                                        |                                | and the second second          |                                |                                        |                       |
| NUPO<br>olive green                    | NUPO<br>pastel green           | NUPO<br>purple                 | NUPO<br>raspberry              | NUPO<br>red                            | NUP0<br>rose          |
|                                        |                                |                                |                                |                                        |                       |

### THE TABLE MAT COLLECTION