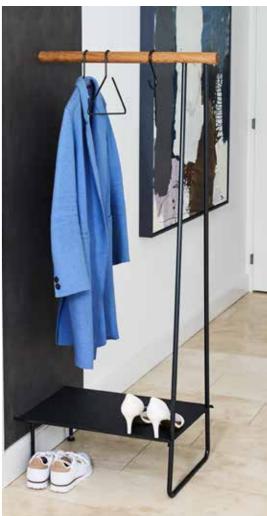

: 981203 | M: 98800<br>L: 98799     | M: 981331<br>L: 981330    |
|                        |                        |                        |                          |                           |
| HIPPO<br>nature        | HIPPO<br>olive green   | HIPPO<br>white-grey    |                          |                           |
| M: 990104<br>L: 990094 | M: 983530<br>L: 983529 | M: 98965<br>L: 98964   |                          |                           |



# THE NEW WARDROBE

CLOTHES RACK is a minimalistic design, made of black powder coated steel legs, mounted with a crossbar, made of solid oak. It is free standing and can therefore also be used as a room divider. It comes with a shoe-shelf in the bottom, made of steel, coated with our recycled leather.



#### HOSPITALITY | LINDDNA



# **CLOTHES** RACK WALL

CLOTHES RACK WALL is a minimalistic design, made of black powder coated steel legs, mounted with a crossbar, made of solid European oak on top. It is mounted on the wall and available with or without a shoe shelf at the bottom, made from steel, coated with our recycled leather.

## SWING

SWING is our interpretation of a hanging coat rack – a decorative and functional design. Where space is limited, SWING is an elegant solution without taking up too much space. The coat rack is made from beautiful European oak and is available in different colours. SWING is designed with an adjustable leather cord, making it easy to obtain the preferred height of the hanging coat rack.







### WALL SWING

LIND DNA WALL SWING is a minimalistic version of our SWING design - a ha