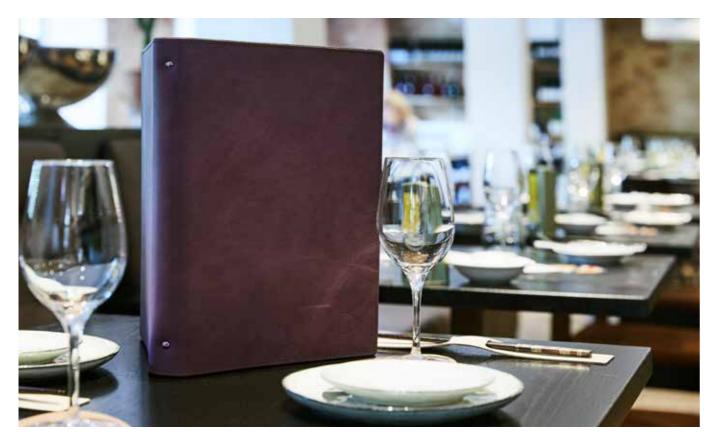

makes it easy for your customers to quickly browse through numerous pages - perfect for a large menu or as a binder with important information in hotel rooms.

As all of our menu folders, LISBON can be made with several different closing options.

LISBON is available in size A4, A5 and a new A4 special edition. The collection comes in all double-sided recycled leather colours (displayed on page 58), which gives you the opportunity to play with different colours on the inside and the outside of your folder.

The new LISBON SPECIAL is perfect for hotel rooms or receptions as an informative folder. We have added an extra leather "pocket" for more visible information - e.g. safety instructions. This version comes with a closure option.



Front size A5



Front size A4 W:23xH:32,8







60





# BRUSSELS COLLECTION

BRUSSELS is an accomplished and robust collection of restaurant and hotel binders in an upgraded quality.

The collection comes in two different versions - BRUSSLES I and BRUSSELS II - both with a strong wool lining inside and embellished with a hand-stitched frame along the edges. They come with a sleek black ring mechanism inside, that makes it easy for your customers to quickly browse through numerous pages in a short time. BRUSSELS I is bound in recycled leather all the way around. BRUSSELS II comes with leather in the front and the back - allowing the wool to beautifully show at the spine.

The collection comes in all single-sided recycled leather surfaces and colours.





BRUSSELS I Open size A4/A5 A4 W: 23,5xH:32,8 cm A5 W:16,5xH:23,5 cm

BRUSSELS II Fron