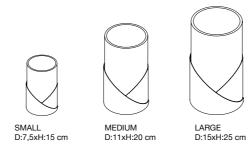

CIRCLE CANDLE HOLDER D:9xH:5 cm

CURVE CANDLE HOLDER W:8xL:10xH:5.6 cn













# **BLOCK VASE**

The unique and simplistic BLOCK VASE is made from glass wrapped in recycled leather, with a handstitched handle. The colour can be tailored within our full range of recycled leather colours and surfaces.



# **BLOCK VASE WOOD**

Our unique BLOCK VASE WOOD is a decorative accessory for flower bouquets or large candle lights. Made from glass, wrapped in wooden veneer and closed with rivets. The veneer is attached to a layer of recycled leather, so it sticks to the glass and does not slip.



SMALL D:7,5xH:15 cm

# FOLD VASE

Our FOLD VASE is made from glass wrapped in recycled leather and closed with rivets. The colour can be tailored within our full range of leather colours and surfaces.









# STICK HOLDER

Our STICK HOLDER in recycled leather arranges your chop sticks beautifully and adds that little extra something that makes all the difference. Available in all colours and surfaces to fit your need. It is an advantage to choose the double-sided to be able to turn it and switch the colour.







# **CUTLERY HOLDER**

Our hand-sewn and double-sided CUTLERY HOLDER in recycled leather brings that extra touch of exclusivity to the table. Available in all double-sided colours and surfaces to complete the look.



CUTLERY HOLDER 0 W:8,5xL:26 cm







# MENU, WINE & PAYMENT HOLDERS

On the following pages we present our various collections of MENU, WINE and PAYMENT HOLDERS. All products in these collections are made from recycled leather and our wide colour palette enable