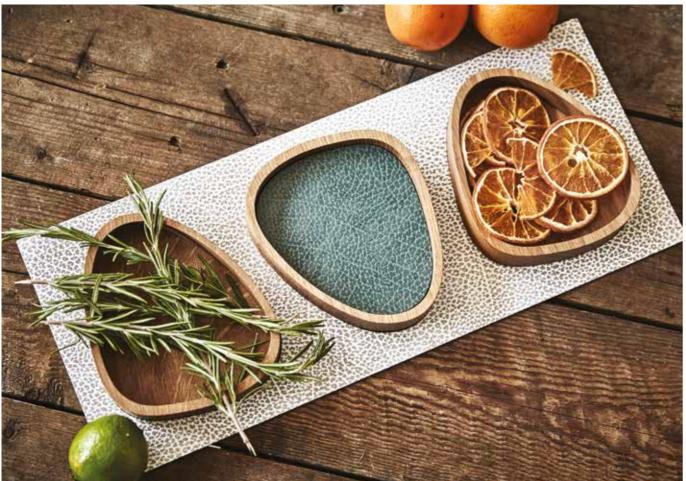

# TABLE RUNNER

Our TABLE RUNNERS can be used as a central part of your overall table decoration or as tete-a-tete table setting. The TABLE RUNNERS come in two different sizes, in a thinner 0,8 mm recycled leather quality. This makes the product flexible to ensure that the recycled leather bends comfortably around the table edge. See the colour selection below.

### CUSTOMIZATION

We can customize the TABLE RUNNER according to specific table sizes. If the TABLE RUNNER fits the measures of the table top - and does not bend around the table edge - you can choose among all our recycled leather surfaces and colours.