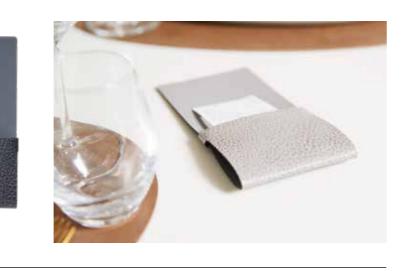

& botton closing





Strap closing





Wine embossment

# PAYMENT HOLDERS

# WOOD BOX

Our lovely wooden boxes are not only suitable for snacks or storage, they can also serve as neat and unique payment holders. Sourced from European oak and treated with vegetable oil, these wooden boxes come in OAK nature and smoked version to provide an exclusive look to your table setting. The lid comes in all our colours to either match your style or be a statement piece of its own.





W



# OSLO

To match your menu or by itself, the OSLO payment holder is designed to hold a bill and a credit card for a discreet and elegant payment transaction. Just as the rest of the collection, OSLO is available in all double leather colours, which allows you to play with different colours to match your style.



### Front size W:9xH:18 cm

# BERLIN

The payment folder is lined with strong wool on the inside and it comes with all single-sided recycled leather colours in the front and the back - allowing the wool to beautifully show at the spine. It is embellished with a hand-stitched frame along the edges and it offers two open pockets for the bill and a credit card inside.

The payment card comes with leather on the frontside and wool on the backside. It is beautifully embellished with a hand-stitched frame along the edges and comes with two open pockets for the bill and a credit card on the backside. Available in all single colour designs.





Front size W:11.5xH:21 cm

### STOCKHOLM

STOCKHOLM offers room for both the bill and a credit card. The flip adds discretion and the metal corners hold