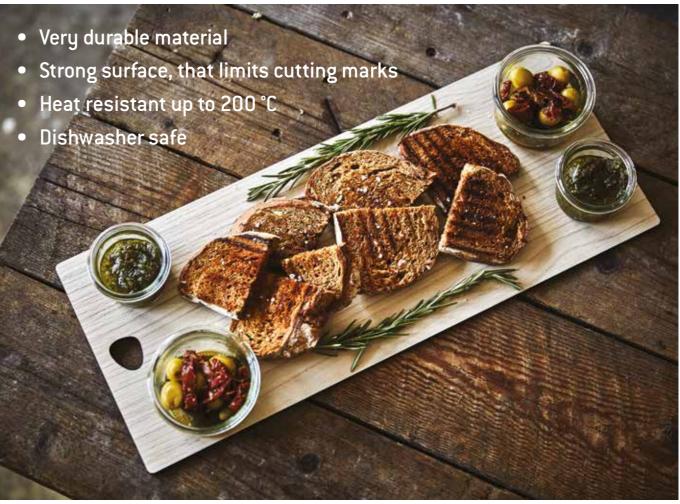

ds for tapas or snacks.

together with resin from trees. Due to their appealing design, the boards are very versatile and can also be used as decorative serving





LARGE W:29xL:35 cm SMALL W:16xL:25 cm



SMALL D:24 cm



CUT&SERVE BOARD CUT&SERVE CIRCLE M CUT&SERVE CIRCLE S CUT&SERVE CUT&SERVE CUT&SERVE CUT&SERVE CURVE S CURVE L SQUARE S SQUARE L ash ash D:30 cm ash W:20xL:48 cm ash ash ash W:21xLa25 cm W:30xL:35 cm W:16xL:25 cm W:29xL:35 cm D:24 cm 9876 98806 9868 9869 9875 98802 98803 CUT&SERVE CURVE S CUT&SERVE CURVE L CUT&SERVE SQUARE S CUT&SERVE SQUARE L CUT&SERVE CIRCLE S CUT&SERVE CIRCLE M CUT&SERVE BOARD walnut W:20xL:48 cm walnut walnut walnut walnut walnut walnut W:21xLa25 cm W:30xL:35 cm W:16xL:25 cm W:29xL:35 cm D:24 cm D:30 cm 98845 98844 98847 98848 98807 98843 98846









# NAPKIN RINGS

Our napkin rings in recycled leather are a traditional item with a new look, embellishing the napkins beautifully on your table arrangement. They are available in one-sided colours as well as double-sided colours to fit your table setting. The double-sided napkin rings are reversible with different appealing colours on either side and can be flipped to choose a different colour option every now and then.















# NAPKIN HOLDERS

Our NAPKIN HOLDERS are designed for storing paper napkins, on The stylish NAPKIN COVER is, on the other hand, designed solely in and off the table. The two handmade designs in aluminum and steel recycled leather as an envelope to store and protect your napkins. All three napkin holders make your napkins look decorative and covered with r