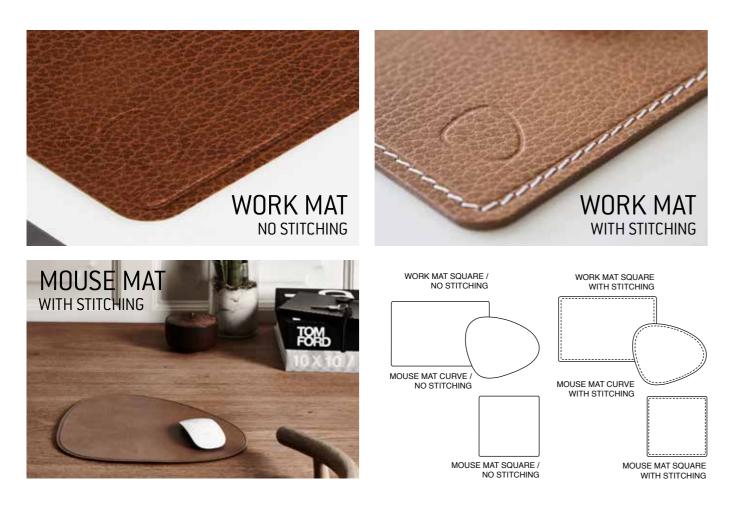

### MAINTENANCE

The unique combination of recycled leather and natural rubber gives a strong and durable material, which is very easy to maintain, and which will keep its look and feel through continued use.

### WITH RESPECT FOR NATURE

The bedrock of most of our designs is high-quality recycled leather. Sourced from the surplus production of furniture, bags and shoes, our vegetable-tanned leather is first being washed and granulated and then pressed together with natural rubber from trees. The resulting quality consists of 80% real leather and 20% natural rubber - which then is dyed and decorated with beautiful surface structures and patterns. It holds outstanding physical characteristics, such as being water repellent, durable and easy to clean.