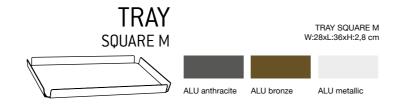

torage or to display selected items. The tray is made of aluminum and on the inside, it is covered with exchangeable recycled leather. The aluminum is available in the colours anthracite, bronze or metallic. The leather inlay is available in a variety of beautiful costumized colours.









# TRAY SQUARE M

This beautiful aluminum tray is perfect for medium sized servings. Use it to serve breakfast to your guests or as a beautiful way to showcase accessories such as flowers or candleholders. The tray is decorated with a leather inlay that can be replaced as needed or wanted. The leather inlay is available in a variety of colours and surface structures and it is therefore possible to match the style you want. The tray itself is available in the colours anthracite, bronze and metallic.







and leather, which gives it a minimalist and modern look. The tray comes with a decorative leather inlay that can easily be picked up and cleaned. The smart leather inlay gives it a unique look, as you can choose from a range of colours to suit your style. The aluminum tray is available in the colours anthracite, bronze and metallic. Use the tray for decoration, storage or to serve meals for your guests in the hotel rooms.

#### HOSPITALITY | LINDDNA





TRAY SQUARE L W:37xL:47xH:3,5 cm

ALU anthracite ALU bronze

ALU metallic





TRAY SQUARE XL



TRAY SQUARE XL W:40xL:59xH:3,5 cm



# TRAY SQUARE XL

The TRAY SQUARE XL is designed to match a minimalist and modern look which makes it easy to fit in wherever you place them. The tray comes with a leather inlay that can easily be picke