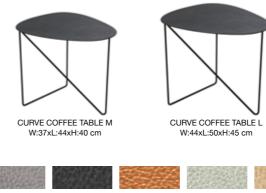

BLE  $\ensuremath{\mathsf{MAT}}$ CURVE L in recycled leather on top. But as the name indicates, CURVE CHAMELEON TABLE offers an extra functional dimension, as you can exchange the table mat on top with any other TABLE MAT CURVE L. Make it yours!

CURVE CHAMELEON TABLE



HIPPO black-anthracite 983467

# CURVE **COFFEE TABLE**

CURVE COFFEE TABLE comes in two sizes that can either be used separately or positioned in beautiful pairs or groups. This table is made of a black powder coated, light-weight steel frame with two angled legs that add a distinctive character to the otherwise minimalistic design. With its beautiful design, CURVE COFFEE TABLE is interesting to look at from any perspective. The table top can be coated with our durable recycled leather or wood veneer – just as you wish.



| and the second           |                           |                        | 10000                  | R FARRER               |
|--------------------------|---------------------------|------------------------|------------------------|------------------------|
| HIPPO<br>anthracite-grey | HIPPO<br>black-anthracite | HIPPO<br>nature        | HIPPO<br>olive green   | HIPPO<br>sand          |
| M: 983464<br>L: 983459   | M: 983462<br>L: 983457    | M: 990091<br>L: 990090 | M: 983463<br>L: 983458 | M: 983461<br>L: 983456 |
|                          |                           |                        |                        |                        |
| WOOD<br>oak              | WOOD<br>walnut            |                        |                        |                        |
| M: 9