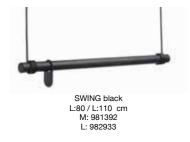

n the bottom, made of steel, coated with our recycled leather.



#### HOSPITALITY | LINDDNA



# **CLOTHES** RACK WALL

CLOTHES RACK WALL is a minimalistic design, made of black powder coated steel legs, mounted with a crossbar, made of solid European oak on top. It is mounted on the wall and available with or without a shoe shelf at the bottom, made from steel, coated with our recycled leather.

## SWING

SWING is our interpretation of a hanging coat rack – a decorative and functional design. Where space is limited, SWING is an elegant solution without taking up too much space. The coat rack is made from beautiful European oak and is available in different colours. SWING is designed with an adjustable leather cord, making it easy to obtain the preferred height of the hanging coat rack.







### WALL SWING

LIND DNA WALL SWING is a minimalistic version of our SWING design - a hanging coat rack, mounted on the wall and in the ceiling. The minimalistic design provides a simple and elegant expression. Our WALL SWING is made from beautiful European oak and has an adjustable leather cord. WALL SWING is available in different colours.



L:50 cm 981394

# COBRA

COBRA is a decorative coat rack characterized by its diverse, yet minimalistic and elegant design. COBRA is made from steel and decorated with European oak.



<complex-block>









A decorative wall design to hang clothes, towels or other things. Designed in steel, coated with recycled leather and oak in the back. Create a unique piece of art on the walls in the hotel lobby, the wardrobe of the restaurant or in the