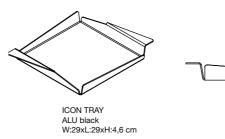

e. The aluminum tray is available in the colours anthracite, bronze and metallic. Use the tray for decoration, storage or to serve meals for your guests in the hotel rooms.

#### HOSPITALITY | LINDDNA





TRAY SQUARE L W:37xL:47xH:3,5 cm

ALU anthracite ALU bronze

ALU metallic





TRAY SQUARE XL



TRAY SQUARE XL W:40xL:59xH:3,5 cm



# TRAY SQUARE XL

The TRAY SQUARE XL is designed to match a minimalist and modern look which makes it easy to fit in wherever you place them. The tray comes with a leather inlay that can easily be picked up, flipped or replaced with another colour or surface structure. The tray is available in the colours anthracite, bronze and metallic. Use this extra large tray to serve lovely and tasty meals to your guests or use it to display beautiful accessories.





# **SLIM TRAY**

This is an elegant and minimalistic steel tray, coated with recycled leather. It fits perfectly to any table top, any hotel room and the items it caries. Place beautiful soaps and creams on the tray to give your guests a luxurious and exclusive experience or use it to serve delicious snacks and drinks in the lobby.



SLIM TRAY STEEL black W:18xL:32xH:2 cm



# ICON TRAY

This ICON TRAY is not only functional but a real eye-catcher. It can be turned in different directions and the expression will change. The tray is designed in thin black aluminum and comes with an exchangeable leather inlay that is available in a variety of colours and surfaces. Use it as a serving tray, decorative tray or as a storing tray for small accessories.







# WORK MAT & MOUSE MAT

The WORK