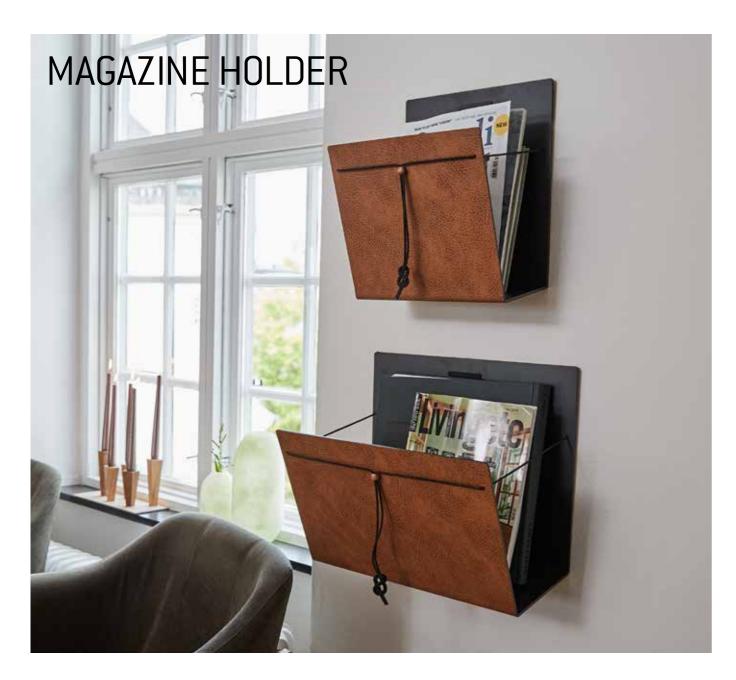

| 98798                                 | 981329                                 | 990103                       | 983533                            | 98963                            |



# FLAMINGO **HIGH STOOL**

This long legged stool is a versatile option that will add character and texture to any room. Designed in solid steel that has been powder coated black and with a steel seat covered with recycled leather. The seat coating is available in different leather surfaces and colours.

#### HOSPITALITY | LINDDNA



FLAMINGO HIGH STOOL W:40xH:75 cm

NUPO black

98173

13 CROCO silver-black



HIPPO black-anthracite 981332

HIPPO nature

991095

LACE black 98659

HIPPO olive green 983488



CROCO cognac 98175

HIPPO anthracite-grey 98801



HIPPO white-grey 98966





This decorative MAGAZINE HOLDER can either be placed on the floor or mounted to the wall – whatever suits your room best. This stylish, handcrafted design has an aluminum frame coated with our recycled leather and a leather cord that holds your magazines or menu/wine folders in place. Both the aluminum frame and recycled leather surface come in different colour combinations.



MAGAZINE HOLDER L: LARGE W:38xH:31xD:16 cm



MAGAZINE HOLDER M: MEDIUM W:25xH:31xD:11 cm

|                        |                        |                        | 100                      |                           |
|------------------------|------------------------|------------------------|--------------------------|---------------------------|
| NUPO<br>anthracite     | NUPO<br>army green     | NUPO<br>bl