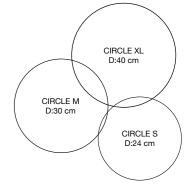

### TABLE MAT CIRCLE

| QUALITY: |         |
|----------|---------|
| BULL:    | 2,0 mm  |
| BUFFALO  | :2,0 mm |
| CROCO:   | 2,0 mm  |
| LACE:    | 1,6 mm  |
| DOUBLE:  | 2,0 mm  |
| HIPPO:   | 1,6 mm  |
| CLOUD:   | 2,0 mm  |
| NUPO:    | 1,6 mm  |