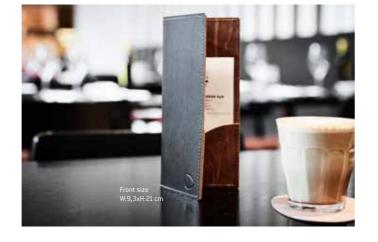

able in all single colour designs.





Front size W:11.5xH:21 cm

### STOCKHOLM

STOCKHOLM offers room for both the bill and a credit card. The flip adds discretion and the metal corners holds everything into place. Available in all double leather colours.



Front size W:9xH:18 cm Open

# AMSTERDAM

The upper part of the AMSTERDAM payment holder can be flipped up to insert a bill and a card and flipped down and stay in place under the handsewn details on the front. It is available in all double leather colours.



Front size W:9xH:18 cm

## VIENNA

The VIENNA payment folder is embellished with a handstitched frame along the edges and a sewn-on piece of leather in the bottom of the inner backside, with room for the bill and a credit card. Available in all double leather colours.



Open









Front size 10,8x23 cm



Back







# TEA&COFFEE TRAY

This is a functional and decorative aluminum tray, with an exchangeable recycled leather inlay. You can place tea, coffee capsules, sugar or snacks. The wood box has an optional lid made from recycled leather. The tray is available in anthracite, bronze and metallic. The small bowl is available in anthracite, and can be customized in other colours.

The inlay is available in our 3 mm recycled leather quality, page 67. Possibilities of designs are endless, and can be customized at a minimum of only 50 inlays. The holes for coffe capsules match the capsules from Nespresso, but can be customized to fit any type of coffe capsules.











TEA&COFFEE TRAY M 6 small bowls & wood box W:28xL:36xH:2,8 cm

TEA&COFFEE TRAY M 4 small b