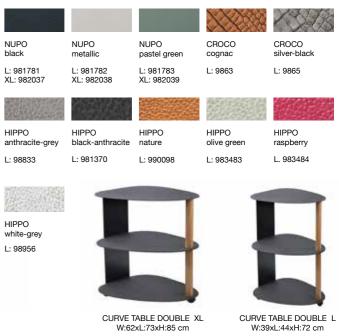

### THE TABLE MAT COLLECTION

| BULL<br>black                          | BULL<br>brown                  | BULL<br>nature                 | BULL<br>red                    | BULL<br>white                          | BUFF<br>black         |
|----------------------------------------|--------------------------------|--------------------------------|--------------------------------|----------------------------------------|-----------------------|
| S: 981052<br>L: 98402                  | S: 981055<br>L: 98405          | S: 981058<br>L: 98404          | S: 981061<br>L: 98407          | S: 981059<br>L: 98403                  | S: 98<br>L: 98        |
|                                        | Del 1                          |                                |                                |                                        |                       |
| BUFFALO<br>nature                      | CROCO<br>black                 | CROCO<br>cognac                | CROCO<br>silver-black          | LACE<br>black                          | LACE                  |
| S: 981057<br>L: 98895                  | S: 98341<br>L: 98326           | S: 98340<br>L: 98325           | S: 98342<br>L: 98327           | S: 98351<br>L: 98337                   | S: 98<br>L: 98        |
|                                        |                                |                                |                                | _                                      |                       |
| CLOUD/CLOUD<br>black/brown             | CLOUD/NUPO<br>black/metallic   | CLOUD/CLOUD<br>black/red       | CLOUD/NUPO<br>brown/sand       | NUPO/NUPO<br>anthracite/<br>light grey | NUP(<br>army<br>natur |
| S: 983618<br>L: 983608                 | S: 981926<br>L: 981919         | S: 983619<br>L: 983609         | S: 981927<br>L: 981920         | S: 982860<br>L: 982861                 | S: 98<br>L: 98        |
|                                        |                                |                                | SAMPLE MA                      |                                        |                       |
| NUPO/NUPO<br>light blue/<br>light grey | NUPO/NUPO<br>purple/black      | NUPO/NUPO<br>rose/light grey   | BULL/BULL<br>black/brown       | BUFFALO/<br>BUFFALO<br>black/nature    | HIPP<br>anthr         |
| S: 982194<br>L: 982199                 | S: 989918<br>L: 989919         | S: 98339<br>L: 98324           | S: 982195<br>L: 982200         | S: 982196<br>L: 982201                 | S: 98<br>L: 98        |
|                                        |                                |                                |                                |                                        |                       |
| HIPPO<br>brown                         | HIPPO<br>curry                 | HIPPO<br>gold                  | HIPPO<br>light blue            | HIPPO<br>nature                        | HIPP<br>navy          |
| S: 981284<br>L: 981283                 | S: 981096<br>L: 981095         | S: 990152 NEW<br>L: 990153 NEW | S: 981258<br>L: 981257         | S: 990019 NEW<br>L: 990020 NEW         | S: 98<br>L: 98        |
|                                        |                                |                                |                                |                                        |                       |
| HIPPO<br>raspberry                     | HIPPO<br>sand                  | HIPPO<br>white-grey            | CLOUD<br>anthracite            | CLOUD<br>black                         | CLOU<br>brow          |
| S: 983621<br>L: 983611                 | S: 981323<br>L: 981322         | S: 98936<br>L: 98935           | S: 990043 NEW<br>L: 990044 NEW | S: 983616<br>L: 983606                 | S: 98<br>L: 98        |
|                                        | 525                            |                                |                                |                                        |                       |
| NUPO<br>brown                          | NUPO<br>burned curry           | NUPO<br>dark blue              | NUPO<br>dark brown             | NUPO<br>dark green                     | NUP0<br>light l       |
| S: 981168<br>L: 981172                 | S: 989983 NEW<br>L: 989984 NEW |                                | S: 981083<br>L: 981082         | S: 981070<br>L: 981069                 | S: 98<br>L: 98        |
|                                        |                                |                                |                                |                                        |                       |
|                                        |                                | and the second second          |                                |                                        |                       |
| NUPO<br>olive green                    | NUPO<br>pastel green           | NUPO<br>purple                 | NUPO<br>raspberry              | NUPO<br>red                            | NUP0<br>rose          |
|                                        |                                |                                |                                |                                        |                       |

### THE TABLE MAT COLLECTION

### TABLE MAT SQUARE

QUALITY: BULL: 2,0 mm BUFFALO:2,0 mm CROCO: 2,0 mm LACE: 1,6 mm DOUBLE: 2,0 mm HIPPO: 1,6 mm CLOUD: 2,0 mm NUPO: 1,6 mm

| S: 981310<br>L: 981309         | S: 981149<br>L: 981134 |
|--------------------------------|------------------------|
|                                |                        |
| NUPO<br>anthracite             | NUPO<br>army green     |
| S: 981165<br>L: 981169         | S: 982476<br>L: 982480 |
|                                |                        |
| NUPO<br>lilac                  | NUPO<br>metallic       |
| S: 990007 NEW<br>L: 990008 NEW |                        |
| 1000                           |                        |

### TABLE MAT CIRCLE

| QUALITY: |         |
|----------|---------|
| BULL:    | 2,0 mm  |
| BUFFALO  | :2,0 mm |
| CROCO:   | 2,0 mm  |
| LACE:    | 1,6 mm  |
| DOUBLE:  | 2,0 mm  |
| HIPPO:   | 1,6 mm  |
| CLOUD:   | 2,0 mm  |
| NUPO:    | 1,6 mm  |