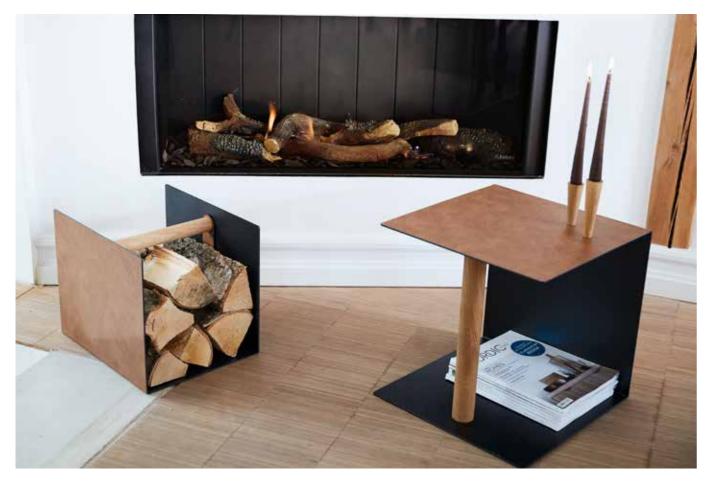

# TABLE RUNNER

Our TABLE RUNNERS can be used as a central part of your overall table decoration or as tete-a-tete table setting. The TABLE RUNNERS come in two different sizes, in a thinner 0,8 mm recycled leather quality. This makes the product flexible to ensure that the recycled leather bends comfortably around the table edge. See the colour selection below.