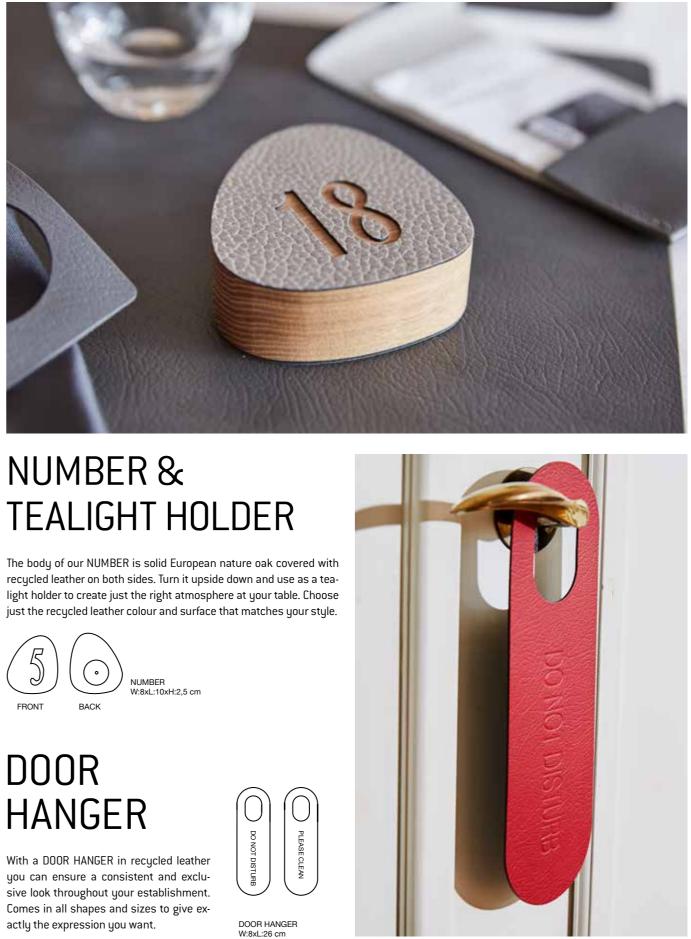

glass and does not slip.



SMALL D:7,5xH:15 cm

# FOLD VASE

Our FOLD VASE is made from glass wrapped in recycled leather and closed with rivets. The colour can be tailored within our full range of leather colours and surfaces.









# STICK HOLDER

Our STICK HOLDER in recycled leather arranges your chop sticks beautifully and adds that little extra something that makes all the difference. Available in all colours and surfaces to fit your need. It is an advantage to choose the double-sided to be able to turn it and switch the colour.







# **CUTLERY HOLDER**

Our hand-sewn and double-sided CUTLERY HOLDER in recycled leather brings that extra touch of exclusivity to the table. Available in all double-sided colours and surfaces to complete the look.



CUTLERY HOLDER 0 W:8,5xL:26 cm







# MENU, WINE & PAYMENT HOLDERS

On the following pages we present our various collections of MENU, WINE and PAYMENT HOLDERS. All products in these collections are made from recycled leather and our wide colour palette enables you to match the collections to your complete table setting with beautiful colours and functional details that will impress your guests.

We design and produce at our own production facilities in Denmark, which secures a high level of quality and flexibility. This makes it possible for us to customize the products to your wishes and needs - and we take pride in inspiring you with new, unique designs.

> BRUNO DESAUNAN MERCENT A PLACEVED

Grand Vin de B

Les Beaux-ff

Dosne-Romane

Lilles Vier



OSLO is an elegant collection of menu/wine folders and a payment ca