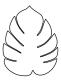

# MONSTERA LEAF

| NUPO         | NUPO          | NUPO          | NUPO          | NUPO        | NU   |
|--------------|---------------|---------------|---------------|-------------|------|
| army green   | black         | burned curry  | dark green    | nature      | oliv |
| S: 989960    | S: 990073     | S: 990082 NEW | S: 989959     | S: 990076   | S: 9 |
| L: 989954    | L: 990072     | L: 990081 NEW | L: 989953     | L: 990075   | L: 9 |
| G: 989966    | G: 990074     | G: 990083 NEW | G: 989965     | G: 990077   | G: 9 |
|              |               |               |               |             |      |
| NUPO         | NUPO          | HIPPO         | HIPPO         | HIPPO       | HIP  |
| pastel green | sienna        | gold          | nature        | olive green | pas  |
| S: 989957    | S: 990085 NEW | S: 990088 NEW | S: 990079 NEW | S: 989956   | S: 9 |
| L: 989951    | L: 990084 NEW | L: 990087 NEW | L: 990078 NEW | L: 989950   | L: 9 |
| G: 989963    | G: 990086 NEW | G: 990089 NEW | G: 990080 NEW | G: 989962   | G: 9 |

The MONSTERA LEAF collection add a new graphic shape to your table setting. Their look and feel vary due to different colours and leather surfaces – beautiful to mix and match in various colour combinations.

### HOSPITALITY | LINDDNA

: 989958 : 989952 : 989964

tel green

S: 989955 L: 989949 G: 989961

LEAF L W:35xL:42 cm

LEAF S W:22xL:26 cm

TABLE MAT MONSTERA LEAF

QUALITY: HIPPO: 1,6 mm NUPO: 1,6 mm