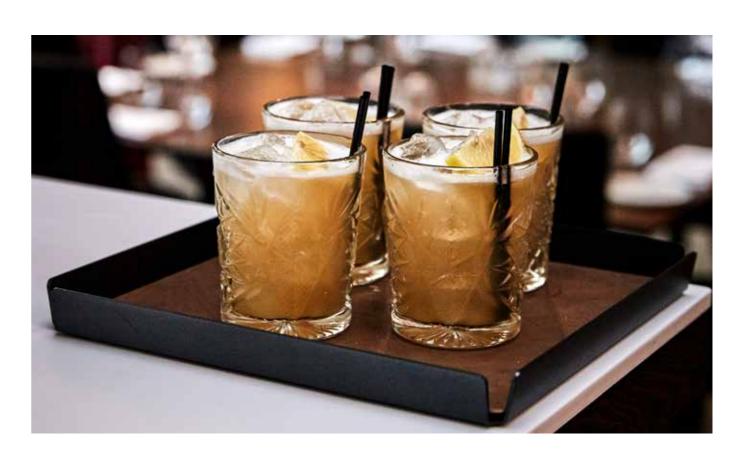

### THE TABLE MAT COLLECTION

| BULL<br>black                          | BULL<br>brown                  | BULL<br>nature                 | BULL<br>red                    | BULL<br>white                          | BUFF<br>black         |
|----------------------------------------|--------------------------------|--------------------------------|--------------------------------|----------------------------------------|-----------------------|
| S: 981052<br>L: 98402                  | S: 981055<br>L: 98405          | S: 981058<br>L: 98404          | S: 981061<br>L: 98407          | S: 981059<br>L: 98403                  | S: 98<br>L: 98        |
|                                        | Del 1                          |                                |                                |                                        |                       |
| BUFFALO<br>nature                      | CROCO<br>black                 | CROCO<br>cognac                | CROCO<br>silver-black          | LACE<br>black                          | LACE                  |
| S: 981057<br>L: 98895                  | S: 98341<br>L: 98326           | S: 98340<br>L: 98325           | S: 98342<br>L: 98327           | S: 98351<br>L: 98337                   | S: 98<br>L: 98        |
|                                        |                                |                                |                                | _                                      |                       |
| CLOUD/CLOUD<br>black/brown             | CLOUD/NUPO<br>black/metallic   | CLOUD/CLOUD<br>black/red       | CLOUD/NUPO<br>brown/sand       | NUPO/NUPO<br>anthracite/<br>light grey | NUP(<br>army<br>natur |
| S: 983618<br>L: 983608                 | S: 981926<br>L: 981919         | S: 983619<br>L: 983609         | S: 981927<br>L: 981920         | S: 982860<br>L: 982861                 | S: 98<br>L: 98        |
|                                        |                                |                                | SAMPLE MA                      |                                        |                       |
| NUPO/NUPO<br>light blue/<br>light grey | NUPO/NUPO<br>purple/black      | NUPO/NUPO<br>rose/light grey   | BULL/BULL<br>black/brown       | BUFFALO/<br>BUFFALO<br>black/nature    | HIPP<br>anthr         |
| S: 982194<br>L: 982199                 | S: 989918<br>L: 989919         | S: 98339<br>L: 98324           | S: 982195<br>L: 982200         | S: 982196<br>L: 982201                 | S: 98<br>L: 98        |
|                                        |                                |                                |                                |                                        |                       |
| HIPPO<br>brown                         | HIPPO<br>curry                 | HIPPO<br>gold                  | HIPPO<br>light blue            | HIPPO<br>nature                        | HIPP<br>navy          |
| S: 981284<br>L: 981283                 | S: 981096<br>L: 981095         | S: 990152 NEW<br>L: 990153 NEW | S: 981258<br>L: 981257         | S: 990019 NEW<br>L: 990020 NEW         | S: 98<br>L: 98        |
|                                        |                                |                                |                                |                                        |                       |
| HIPPO<br>raspberry                     | HIPPO<br>sand                  | HIPPO<br>white-grey            | CLOUD<br>anthracite            | CLOUD<br>black                         | CLOU<br>brow          |
| S: 983621<br>L: 983611                 | S: 981323<br>L: 981322         | S: 98936<br>L: 98935           | S: 990043 NEW<br>L: 990044 NEW | S: 983616<br>L: 983606                 | S: 98<br>L: 98        |
|                                        | 525                            |                                |                                |                                        |                       |
| NUPO<br>brown                          | NUPO<br>burned curry           | NUPO<br>dark blue              | NUPO<br>dark brown             | NUPO<br>dark green                     | NUP0<br>light l       |
| S: 981168<br>L: 981172                 | S: 989983 NEW<br>L: 989984 NEW |                                | S: 981083<br>L: 981082         | S: 981070<br>L: 981069                 | S: 98<br>L: 98        |
|                                        |                                |                                |                                |                                        |                       |
|                                        |                                | and the second second          |                                |                                        |                       |
| NUPO<br>olive green                    | NUPO<br>pastel green           | NUPO<br>purple                 | NUPO<br>raspberry              | NUPO<br>red                            | NUP0<br>rose          |
|                                        |                                |                                |                                |                                        |                       |

### THE TABLE MAT COLLECTION