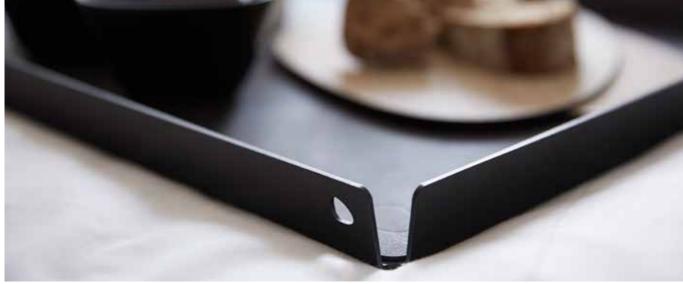

that can be replaced as needed or wanted. The leather inlay is available in a variety of colours and surface structures and it is therefore possible to match the style you want. The tray itself is available in the colours anthracite, bronze and metallic.







and leather, which gives it a minimalist and modern look. The tray comes with a decorative leather inlay that can easily be picked up and cleaned. The smart leather inlay gives it a unique look, as you can choose from a range of colours to suit your style. The aluminum tray is available in the colours anthracite, bronze and metallic. Use the tray for decoration, storage or to serve meals for your guests in the hotel rooms.

#### HOSPITALITY | LINDDNA





TRAY SQUARE L W:37xL:47xH:3,5 cm

ALU anthracite ALU bronze

ALU metallic





TRAY SQUARE XL



TRAY SQUARE XL W:40xL:59xH:3,5 cm



# TRAY SQUARE XL

The TRAY SQUARE XL is designed to match a minimalist and modern look which makes it easy to fit in wherever you place them. The tray comes with a leather inlay that can easily be picked up, flipped or replaced with another colour or surface structure. The tray is available in the colours anthracite, bronze and metallic. Use this extra large tray to serve lovely and tasty meals to your guests or use it to display beautiful accessories.





# **SLIM TRAY**

This is an elegant and minimalistic steel tray, coated with recycled leather. It fits perfectly to any table top, any hotel room and the items it caries. Place beautiful soaps and creams on the tray to give your guests a luxurious and exclusive experience or use i