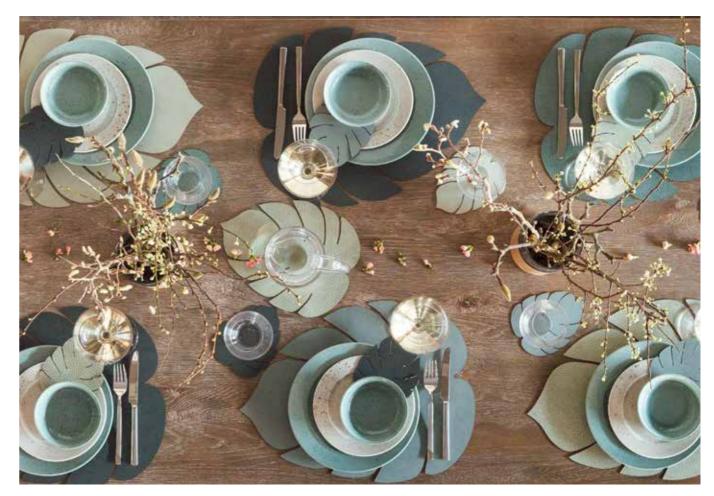

# MONSTERA LEAF

| NUPO         | NUPO          | NUPO          | NUPO          | NUPO        | NU   |
|--------------|---------------|---------------|---------------|-------------|------|
| army green   | black         | burned curry  | dark green    | nature      | oliv |
| S: 989960    | S: 990073     | S: 990082 NEW | S: 989959     | S: 990076   | S: 9 |
| L: 989954    | L: 990072     | L: 990081 NEW | L: 989953     | L: 990075   | L: 9 |
| G: 989966    | G: 990074     | G: 990083 NEW | G: 989965     | G: 990077   | G: 9 |
|              |               |               |               |             |      |
| NUPO         | NUPO          | HIPPO         | HIPPO         | HIPPO       | HIP  |
| pastel green | sienna        | gold          | nature        | olive green | pas  |
| S: 989957    | S: 990085 NEW | S: 990088 NEW | S: 990079 NEW | S: 989956   | S: 9 |
| L: 989951    | L: 990084 NEW | L: 990087 NEW | L: 990078 NEW | L: 989950   | L: 9 |
| G: 989963    | G: 990086 NEW | G: 990089 NEW | G: 990080 NEW | G: 989962   | G: 9 |

The MONSTERA LEAF collection add a new graphic shape to your table setting. Their look and feel vary due to different colours and leather surfaces – beautiful to mix and match in various colour combinations.

### HOSPITALITY | LINDDNA

: 989958 : 989952 : 989964

tel green

S: 989955 L: 989949 G: 989961

LEAF L W:35xL:42 cm

LEAF S W:22xL:26 cm

TABLE MAT MONSTERA LEAF

QUALITY: HIPPO: 1,6 mm NUPO: 1,6 mm