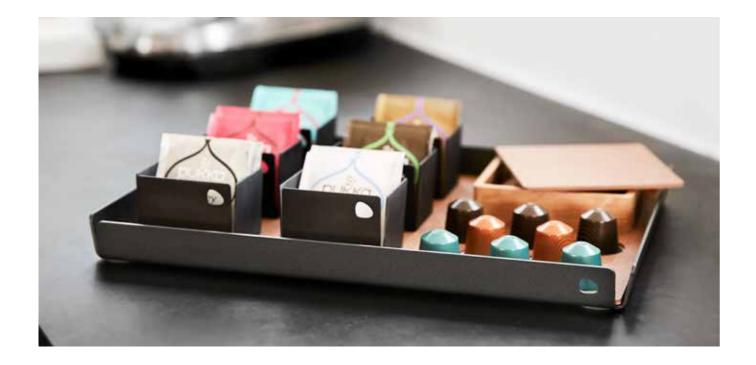

nt size W:11.5xH:21 cm

### STOCKHOLM

STOCKHOLM offers room for both the bill and a credit card. The flip adds discretion and the metal corners holds everything into place. Available in all double leather colours.



Front size W:9xH:18 cm Open

# AMSTERDAM

The upper part of the AMSTERDAM payment holder can be flipped up to insert a bill and a card and flipped down and stay in place under the handsewn details on the front. It is available in all double leather colours.



Front size W:9xH:18 cm

## VIENNA

The VIENNA payment folder is embellished with a handstitched frame along the edges and a sewn-on piece of leather in the bottom of the inner backside, with room for the bill and a credit card. Available in all double leather colours.



Open









Front size 10,8x23 cm



Back







# TEA&COFFEE TRAY

This is a functional and decorative aluminum tray, with an exchangeable recycled leather inlay. You can place tea, coffee capsules, sugar or snacks. The wood box has an optional lid made from recycled leather. The tray is available in anthracite, bronze and metallic. The small bowl is available in anthracite, and can be customized in other colours.

The inlay is available in our 3 mm recycled leather quality, page 67. Possibilities of designs are endless, and can be customized at a minimum of only 50 inlays. The holes for coffe capsules match the capsules from Nespresso, but can be customized to fit any type of coffe capsules.











TEA&COFFEE TRAY M 6 small bowls & wood box W:28xL:36xH:2,8 cm

TEA&COFFEE TRAY M 4 small bowls & wood box W:28xL:36xH:2,8 cm

2 small