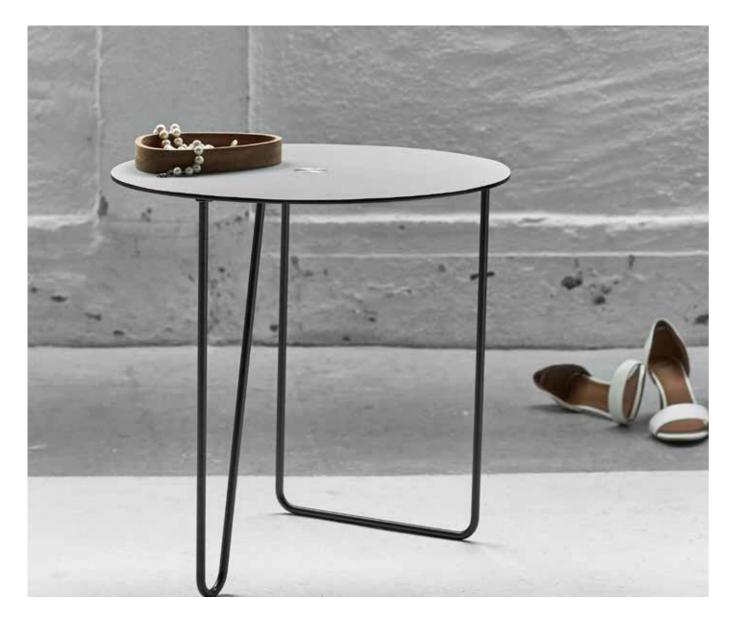

E M                               | I                          | TURNTABLE L              |                          |
|----------------------------------------|-------------------------------------------|----------------------------|--------------------------|--------------------------|
|                                        |                                           |                            |                          |                          |
| NUPO/NUPO<br>anthracite/<br>light grey | CLOUD/NUPO<br>anthracite/<br>pastel green | CLOUD/CLOUD<br>black/brown | CLOUD/NUPO<br>brown/sand | BULL/BULL<br>black/brown |
| M: 990117<br>L: 990122                 | M: 990119<br>L: 990124                    | M: 990115<br>L: 990120     | M: 990118<br>L: 990123   | M: 990116<br>L: 990121   |









The BENCH is inspired by minimalistic, Scandinavian interior design. Simple, intuitive and beautiful. The bench comes in two sizes, small enough to be placed anywhere. The bench has a reversible, hand stitched cushion made of recycled leather on one side, and European wool on the other side. Thus, you can easily change the expression of your bench as you wish.

BENCH is available in two lengths and with cushions in two different colours with JEWELS in either alu or brass colours.

















CURVE CHAMELEON TABLE is designed with a black, lightweight steel frame for a minimalistic appearance. Its three legs have a graphic angle and add a distinctive character to the design, making it beautiful from any perspective. The table comes with a TABLE  $\ensuremath{\mathsf{MAT}}$ CURV