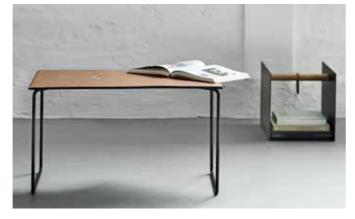

### THE TABLE MAT COLLECTION

| BULL<br>black                          | BULL<br>brown                  | BULL<br>nature                 | BULL<br>red                    | BULL<br>white                          | BUFF<br>black         |
|----------------------------------------|--------------------------------|--------------------------------|--------------------------------|----------------------------------------|-----------------------|
| S: 981052<br>L: 98402                  | S: 981055<br>L: 98405          | S: 981058<br>L: 98404          | S: 981061<br>L: 98407          | S: 981059<br>L: 98403                  | S: 98<br>L: 98        |
|                                        | Del 1                          |                                |                                |                                        |                       |
| BUFFALO<br>nature                      | CROCO<br>black                 | CROCO<br>cognac                | CROCO<br>silver-black          | LACE<br>black                          | LACE                  |
| S: 981057<br>L: 98895                  | S: 98341<br>L: 98326           | S: 98340<br>L: 98325           | S: 98342<br>L: 98327           | S: 98351<br>L: 98337                   | S: 98<br>L: 98        |
|                                        |                                |                                |                                | _                                      |                       |
| CLOUD/CLOUD<br>black/brown             | CLOUD/NUPO<br>black/metallic   | CLOUD/CLOUD<br>black/red       | CLOUD/NUPO<br>brown/sand       | NUPO/NUPO<br>anthracite/<br>light grey | NUP(<br>army<br>natur |
| S: 983618<br>L: 983608                 | S: 981926<br>L: 981919         | S: 983619<br>L: 983609         | S: 981927<br>L: 981920         | S: 982860<br>L: 982861                 | S: 98<br>L: 98        |
|                                        |                                |                                | SAMPLE MA                      |                                        |                       |
| NUPO/NUPO<br>light blue/<br>light grey | NUPO/NUPO<br>purple/black      | NUPO/NUPO<br>rose/light grey   | BULL/BULL<br>black/brown       | BUFFALO/<br>BUFFALO<br>black/nature    | HIPP<br>anthr         |
| S: 982194<br>L: 982199                 | S: 989918<br>L: 989919         | S: 98339<br>L: 98324           | S: 982195<br>L: 982200         | S: 982196<br>L: 982201                 | S: 98<br>L: 98        |
|                                        |                                |                                |                                |                                        |                       |
| HIPPO<br>brown                         | HIPPO<br>curry                 | HIPPO<br>gold                  | HIPPO<br>light blue            | HIPPO<br>nature                        | HIPP<br>navy          |
| S: 981284<br>L: 981283                 | S: 981096<br>L: 981095         | S: 990152 NEW<br>L: 990153 NEW | S: 981258<br>L: 981257         | S: 990019 NEW<br>L: 990020 NEW         | S: 98<br>L: 98        |
|                                        |                                |                                |                                |                                        |                       |
| HIPPO<br>raspberry                     | HIPPO<br>sand                  | HIPPO<br>white-grey            | CLOUD<br>anthracite            | CLOUD<br>black                         | CLOU<br>brow          |
| S: 983621<br>L: 983611                 | S: 981323<br>L: 981322         | S: 98936<br>L: 98935           | S: 990043 NEW<br>L: 990044 NEW | S: 983616<br>L: 983606                 | S: 98<br>L: 98        |
|                                        | 525                            |                                |                                |                                        |                       |
| NUPO<br>brown                          | NUPO<br>burned curry           | NUPO<br>dark blue              | NUPO<br>dark brown             | NUPO<br>dark green                     | NUP0<br>light l       |
| S: 981168<br>L: 981172                 | S: 989983 NEW<br>L: 989984 NEW |                                | S: 981083<br>L: 981082         | S: 981070<br>L: 981069                 | S: 98<br>L: 98        |
|                                        |                                |                                |                                |                                        |                       |
|                                        |                                | and the second second          |                                |                                        |                       |
| NUPO<br>olive green                    | NUPO<br>pastel green           | NUPO<br>purple                 | NUPO<br>raspberry              | NUPO<br>red                            | NUP0<br>rose          |
|                                        |                                |                                |                                |                                        |                       |

### THE TABLE MAT COLLECTION