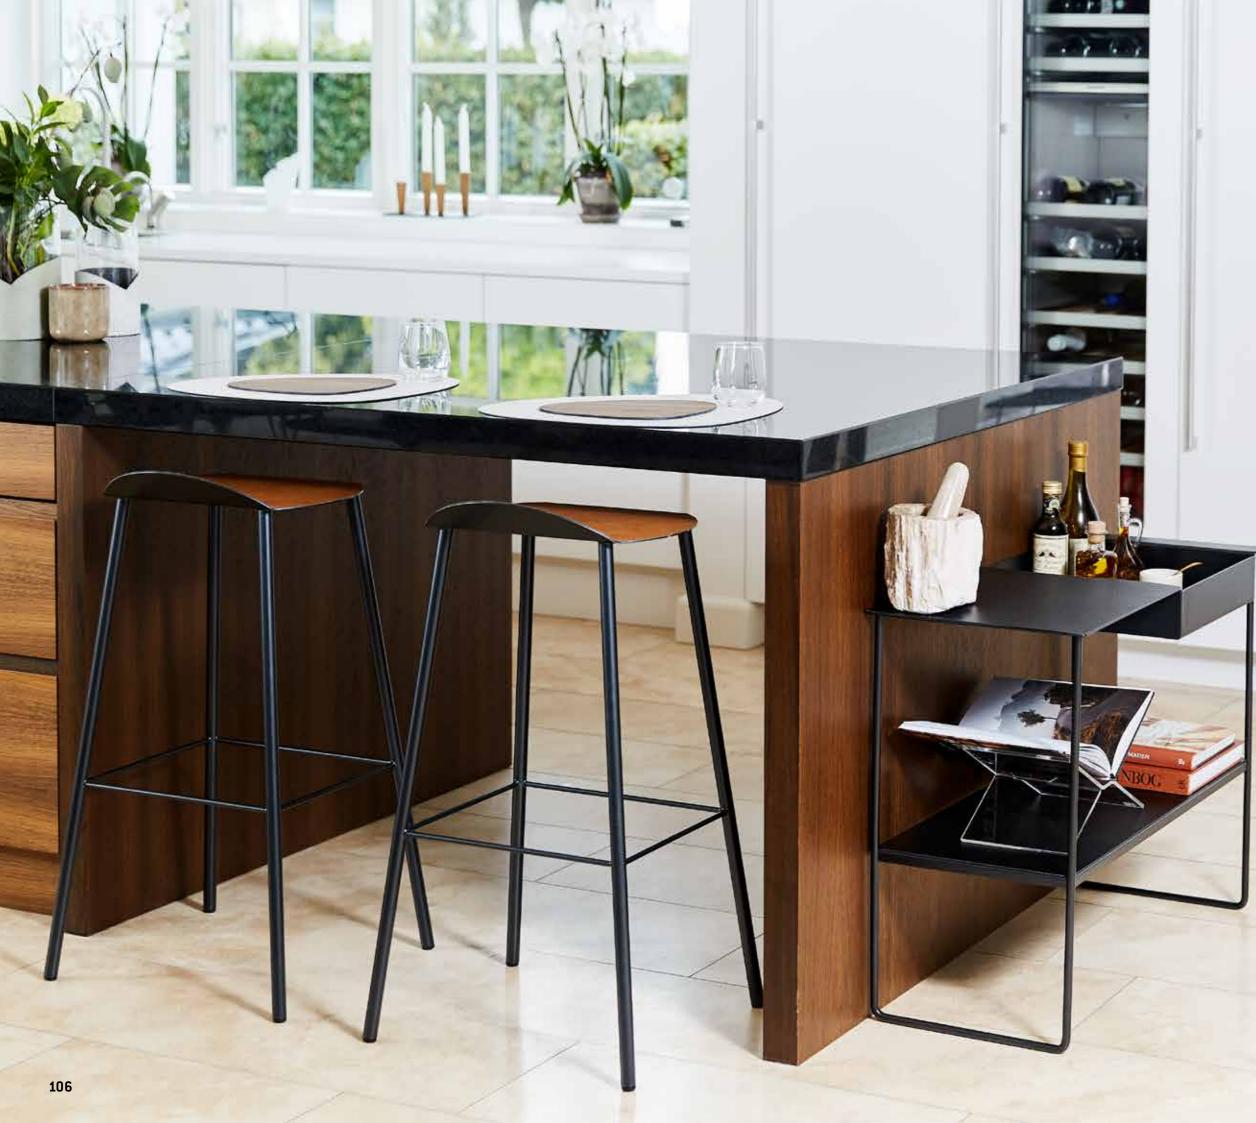

| 98798                                 | 981329                                 | 990103                       | 983533                            | 98963                            |



# FLAMINGO **HIGH STOOL**

This long legged stool is a versatile option that will add character and texture to any room. Designed in solid steel that has been powder coated black and with a steel seat covered with recycled leather. The seat coating is available in different leather surfaces and colours.

#### HOSPITALITY | LINDDNA



FLAMINGO HIGH STOOL W:40xH:75 cm

NUPO black

98173

13 CROCO silver-black



HIPPO black-anthracite 981332

HIPPO nature

991095

LACE black 98659

HIPPO olive green 983488



CROCO cognac 98175

HIPPO anthracite-grey 98801



HIPPO white-grey 98966





This decorative MAGAZINE HOLDER can either be placed on the floor or mounted to the wall – whatever suits your room best. This stylish, handcrafted design has an aluminum frame coated with our recycled leather and a leather cord that holds your magazines or menu/wine folders in place. Both the aluminum frame and recycled leather surface come in different colour combinations.



MAGAZINE HOLDER L: LARGE W:38xH:31xD:16 cm



MAGAZINE HOLDER M: MEDIUM W:25xH:31xD:11 cm

|                        |                        |                        | 100                      |                           |
|------------------------|------------------------|------------------------|--------------------------|---------------------------|
| NUPO<br>anthracite     | NUPO<br>army green     | NUPO<br>