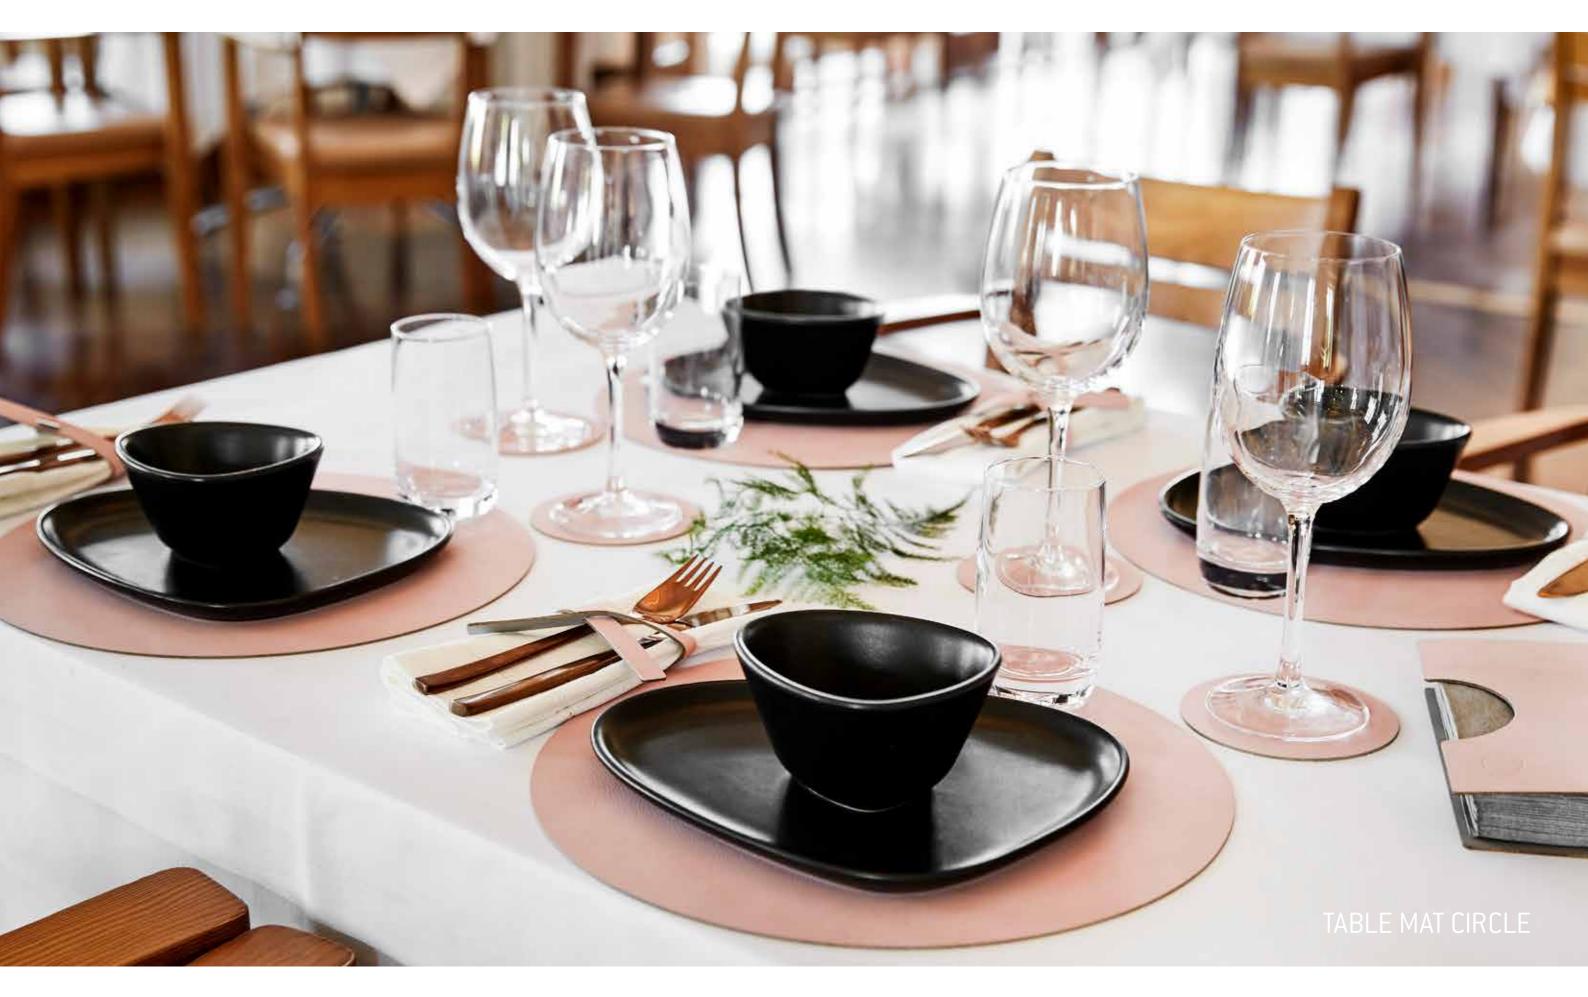

### TABLE MAT CIRCLE

| QUALITY: |         |
|----------|---------|
| BULL:    | 2,0 mm  |
| BUFFALO  | :2,0 mm |
| CROCO:   | 2,0 mm  |
| LACE:    | 1,6 mm  |
| DOUBLE:  | 2,0 mm  |
| HIPPO:   | 1,6 mm  |
| CLOUD:   | 2,0 mm  |
| NUPO:    | 1,6 mm  |