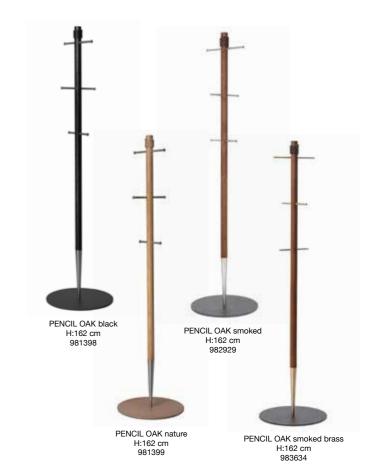

out taking up too much space. The coat rack is made from beautiful European oak and is available in different colours. SWING is designed with an adjustable leather cord, making it easy to obtain the preferred height of the hanging coat rack.







### WALL SWING

LIND DNA WALL SWING is a minimalistic version of our SWING design - a hanging coat rack, mounted on the wall and in the ceiling. The minimalistic design provides a simple and elegant expression. Our WALL SWING is made from beautiful European oak and has an adjustable leather cord. WALL SWING is available in different colours.



L:50 cm 981394

# COBRA

COBRA is a decorative coat rack characterized by its diverse, yet minimalistic and elegant design. COBRA is made from steel and decorated with European oak.



<complex-block>









A decorative wall design to hang clothes, towels or other things. Designed in steel, coated with recycled leather and oak in the back. Create a unique piece of art on the walls in the hotel lobby, the wardrobe of the restaurant or in the hotel rooms.

# S-HOOK

If you are looking for an alternative to the classic hanger, you might want to go for our S-HOOKS - layed-back and flexible.





S-HOOK H:13 cm STEEL 981391 STEEL black 989896 STEEL metallic 989897





STEEL metallic LEATHER CORD nature L:45xH:19,5 cm 989888

L:45xH:19,5 cm 989887

L:45xH:19,5 cm 989889

# HANGER

An upgraded version of a classic hanger, made from stainless steel This stylish hanger will complete the wardrobe at the hotel lobby or and a leather cord. Available in three different colour options. in the hotel