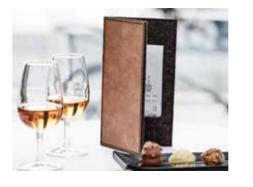

Just as the rest of the collection, OSLO is available in all double leather colours, which allows you to play with different colours to match your style.



### Front size W:9xH:18 cm

# BERLIN

The payment folder is lined with strong wool on the inside and it comes with all single-sided recycled leather colours in the front and the back - allowing the wool to beautifully show at the spine. It is embellished with a hand-stitched frame along the edges and it offers two open pockets for the bill and a credit card inside.

The payment card comes with leather on the frontside and wool on the backside. It is beautifully embellished with a hand-stitched frame along the edges and comes with two open pockets for the bill and a credit card on the backside. Available in all single colour designs.





Front size W:11.5xH:21 cm

### STOCKHOLM

STOCKHOLM offers room for both the bill and a credit card. The flip adds discretion and the metal corners holds everything into place. Available in all double leather colours.



Front size W:9xH:18 cm Open

# AMSTERDAM

The upper part of the AMSTERDAM payment holder can be flipped up to insert a bill and a card and flipped down and stay in place under the handsewn details on the front. It is available in all double leather colours.



Front size W:9xH:18 cm

## VIENNA

The VIENNA payment folder is embellished with a handstitched frame along the edges and a sewn-on piece of leather in the bottom of the inner backside, with room for the bill and a credit card. Available in all double leather colours.



Open









Front size 10,8x23 cm



Bac