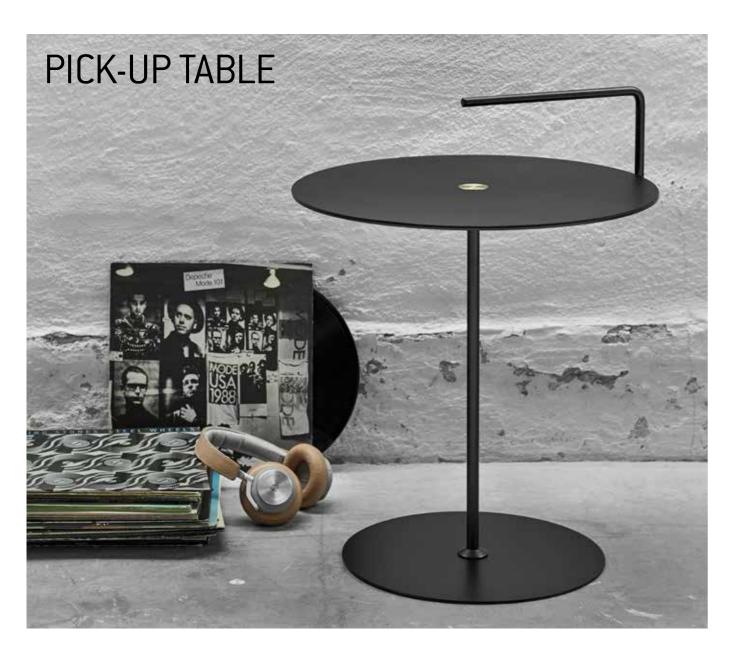

### THE TABLE MAT COLLECTION

| BULL<br>black                          | BULL<br>brown                  | BULL<br>nature                 | BULL<br>red                    | BULL<br>white                          | BUFF<br>black         |
|----------------------------------------|--------------------------------|--------------------------------|--------------------------------|----------------------------------------|-----------------------|
| S: 981052<br>L: 98402                  | S: 981055<br>L: 98405          | S: 981058<br>L: 98404          | S: 981061<br>L: 98407          | S: 981059<br>L: 98403                  | S: 98<br>L: 98        |
|                                        | Del 1                          |                                |                                |                                        |                       |
| BUFFALO<br>nature                      | CROCO<br>black                 | CROCO<br>cognac                | CROCO<br>silver-black          | LACE<br>black                          | LACE                  |
| S: 981057<br>L: 98895                  | S: 98341<br>L: 98326           | S: 98340<br>L: 98325           | S: 98342<br>L: 98327           | S: 98351<br>L: 98337                   | S: 98<br>L: 98        |
|                                        |                                |                                |                                | _                                      |                       |
| CLOUD/CLOUD<br>black/brown             | CLOUD/NUPO<br>black/metallic   | CLOUD/CLOUD<br>black/red       | CLOUD/NUPO<br>brown/sand       | NUPO/NUPO<br>anthracite/<br>light grey | NUP(<br>army<br>natur |
| S: 983618<br>L: 983608                 | S: 981926<br>L: 981919         | S: 983619<br>L: 983609         | S: 981927<br>L: 981920         | S: 982860<br>L: 982861                 | S: 98<br>L: 98        |
|                                        |                                |                                | SAMPLE MA                      |                                        |                       |
| NUPO/NUPO<br>light blue/<br>light grey | NUPO/NUPO<br>purple/black      | NUPO/NUPO<br>rose/light grey   | BULL/BULL<br>black/brown       | BUFFALO/<br>BUFFALO<br>black/nature    | HIPP<br>anthr         |
| S: 982194<br>L: 982199                 | S: 989918<br>L: 989919         | S: 98339<br>L: 98324           | S: 982195<br>L: 982200         | S: 982196<br>L: 982201                 | S: 98<br>L: 98        |
|                                        |                                |                                |                                |                                        |                       |
| HIPPO<br>brown                         | HIPPO<br>curry                 | HIPPO<br>gold                  | HIPPO<br>light blue            | HIPPO<br>nature                        | HIPP<br>navy          |
| S: 981284<br>L: 981283                 | S: 981096<br>L: 981095         | S: 990152 NEW<br>L: 990153 NEW | S: 981258<br>L: 981257         | S: 990019 NEW<br>L: 990020 NEW         | S: 98<br>L: 98        |
|                                        |                                |                                |                                |                                        |                       |
| HIPPO<br>raspberry                     | HIPPO<br>sand                  | HIPPO<br>white-grey            | CLOUD<br>anthracite            | CLOUD<br>black                         | CLOU<br>brow          |
| S: 983621<br>L: 983611                 | S: 981323<br>L: 981322         | S: 98936<br>L: 98935           | S: 990043 NEW<br>L: 990044 NEW | S: 983616<br>L: 983606                 | S: 98<br>L: 98        |
|                                        | 525                            |                                |                                |                                        |                       |
| NUPO<br>brown                          | NUPO<br>burned curry           | NUPO<br>dark blue              | NUPO<br>dark brown             | NUPO<br>dark green                     | NUP0<br>light l       |
| S: 981168<br>L: 981172                 | S: 989983 NEW<br>L: 989984 NEW |                                | S: 981083<br>L: 981082         | S: 981070<br>L: 981069                 | S: 98<br>L: 98        |
|                                        |                                |                                |                                |                                        |                       |
|                                        |                                | and the second second          |                                |                                        |                       |
| NUPO<br>olive green                    | NUPO<br>pastel green           | NUPO<br>purple                 | NUPO<br>raspberry              | NUPO<br>red                            | NUP0<br>rose          |
|                                        |                                |                                |                                |                                        |                       |

### THE TABLE MAT COLLECTION