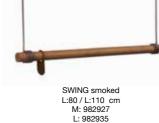

the bottom, made of steel, coated with our recycled leather.



#### HOSPITALITY | LINDDNA



# **CLOTHES** RACK WALL

CLOTHES RACK WALL is a minimalistic design, made of black powder coated steel legs, mounted with a crossbar, made of solid European oak on top. It is mounted on the wall and available with or without a shoe shelf at the bottom, made from steel, coated with our recycled leather.

## SWING

SWING is our interpretation of a hanging coat rack – a decorative and functional design. Where space is limited, SWING is an elegant solution without taking up too much space. The coat rack is made from beautiful European oak and is available in different colours. SWING is designed with an adjustable leather cord, making it easy to obtain the preferred height of the hanging coat rack.







### WALL SWING

LIND DNA WALL SWING is a minimalistic version of our SWING design - a hanging coat rack, mounted on the wall and in the ceiling. The minimalistic design provides a simple and elegant expression. Our WALL SWING is made from beautiful European oak and has an adjustable leather cord. WALL SWING is available in different colours.



L:50 cm 981394

# COBRA

COBRA is a decorative coat rack characterized by its diverse, yet minimalistic and elegant design. COBRA is made from steel and decorated with European oak.



<complex-block>









A decorative wall design to hang clothes, towels or other things. Designed in steel, coated with recycled leather and oak in the back. Create a unique piece of art on the walls in the hotel lobby, the wardrobe of the restaurant or in the h