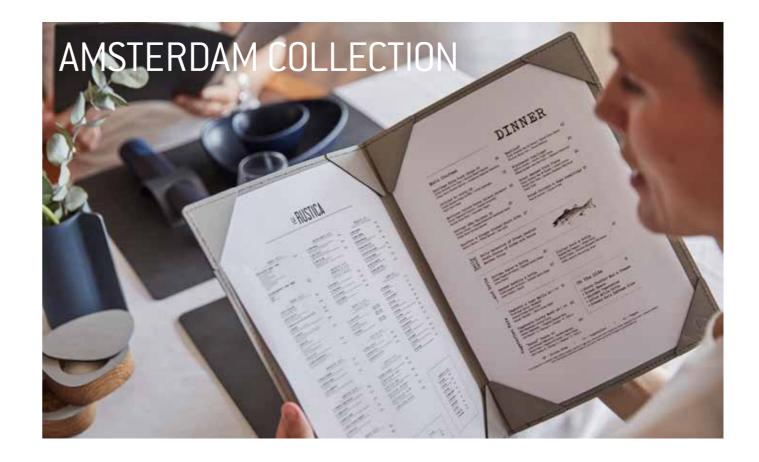

|
| _                                         |                                    |                                     |                                        |                                  |
| NUPO/NUPO<br>anthracite/<br>light grey    | NUPO/NUPO<br>army green/<br>nature | NUPO/NUPO<br>dark blue/black        | NUPO/NUPO<br>light blue/<br>light grey | NUPO/NUPO<br>purple/black        |
|                                           | Service Dive                       |                                     | Call Street                            |                                  |
| NUPO/NUPO<br>rose/light grey              | BULL/BULL<br>black/brown           | BUFFALO/<br>BUFFALO<br>black/nature | HIPPO DOUBLE<br>anthracite-grey        | HIPPO DOUBLE<br>black-anthracite |



AMSTERDAM is a simplistic, yet tastefully embellished collection of menu and payment folders, that will surely set you apart from other establishments.

The menu card is elegantly embellished with a hand-stitched frame along the edges and sewn-on corners, that neatly hold your onepaged menu in place both on the front and back side.

The menu folder also provides room for two pages. Just like the board version, it is elegantly embellished with a hand-stitched frame along the edges and sewn-on corners inside that neatly hold your menu in place.

Last but not least, the collection offers a payment folder. The upper part of the payment folder can be flipped up to insert the bill and a card and then be flipped down again effortlessly to the lower part, with handsewn details.

The complete col