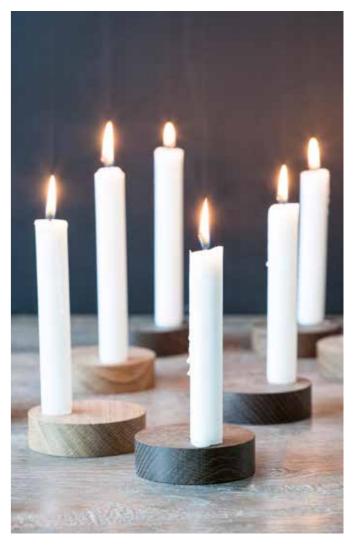

lable in two different shapes, RECTANGULAR and CURVE. The leather coating can be colour tailored as you wish. Choose among our many different leather colours and surfaces.



STEEL black STEEL metallic



# **CIRCLE & CURVE CANDLE & TEALIGHT** HOLDER

These handcrafted candle holders, made from European oak, consist of two separate candle holders that can be attached to each other through hidden magnets. You can take them apart and place them next to each other or put them together in pairs or groups to build your own candle holder decoration. The candle holders come in oak nature and smoked.

The CURVE CANDLE HOLDER & TEALIGHT is coated with recycled leather in any recycled leather colour you would like.





CIRCLE CANDLE HOLDER D:9xH:5 cm

CURVE CANDLE HOLDER W:8xL:10xH:5.6 cn













# **BLOCK VASE**

The unique and simplistic BLOCK VASE is made from glass wrapped in recycled leather, with a handstitched handle. The colour can be tailored within our full range of recycled leather colours and surfaces.



# **BLOCK VASE WOOD**

Our unique BLOCK VASE WOOD is a decorative accessory for flower bouquets or large candle lights. Made from glass, wrapped in wooden veneer and closed with rivets. The veneer is attached to a layer of recycled leather, so it sticks to the glass and does not slip.



SMALL D:7,5xH:15 cm

# FOLD VASE

Our FOLD VASE is made from glass wrapped in recycled leather and closed with rivets. The colour can be tailored within our full range of leather colours and surfaces.









# STICK HOLDER

Our STICK HOLDER in recycled leather arranges your chop