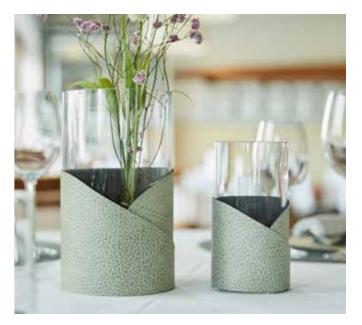

CANDLE HOLDER D:9xH:5 cm

CURVE CANDLE HOLDER W:8xL:10xH:5.6 cn













# **BLOCK VASE**

The unique and simplistic BLOCK VASE is made from glass wrapped in recycled leather, with a handstitched handle. The colour can be tailored within our full range of recycled leather colours and surfaces.



# **BLOCK VASE WOOD**

Our unique BLOCK VASE WOOD is a decorative accessory for flower bouquets or large candle lights. Made from glass, wrapped in wooden veneer and closed with rivets. The veneer is attached to a layer of recycled leather, so it sticks to the glass and does not slip.



SMALL D:7,5xH:15 cm

# FOLD VASE

Our FOLD VASE is made from glass wrapped in recycled leather and closed with rivets. The colour can be tailored within our full range of leather colours and surfaces.









# STICK HOLDER

Our STICK HOLDER in recycled leather arranges your chop sticks beautifully and adds that little extra something that makes all the difference. Available in all colours and surfaces to fit your need. It is an advantage to choose the double-sided to be able to turn it and switch the colour.







# **CUTLERY HOLDER**

Our hand-sewn and double-sided CUTLERY HOLDER in recycled leather brings that extra touch of exclusivity to the table. Available in all double-sided colours and surfaces to complete the look.



CUTLERY HOLDER 0 W:8,5xL:26 cm







# MENU, WINE & PAYMENT HOLDERS

On the following pages we present our various collections of MENU, WINE and PAYMENT HOLDERS. All products in these collections are made from recycled leather and our wide colour palette enables you