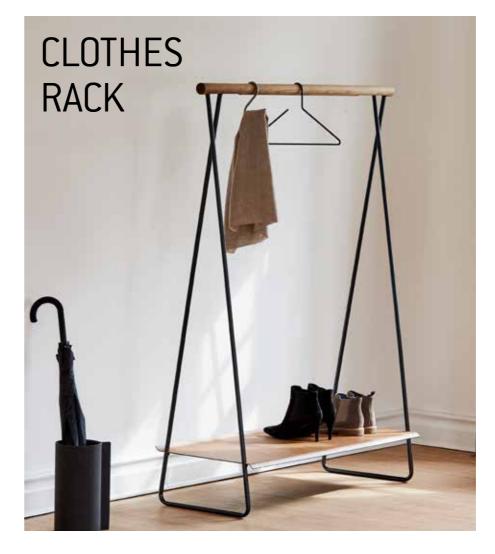

2    |
|                        |                        |                        |                          |                           |
| NUPO<br>metallic       | NUPO<br>nature         | NUPO<br>sand           | HIPPO<br>anthracite-grey | HIPPO<br>black-anthracite |
| M: 982071<br>L: 982070 | M: 982628<br>L: 982631 | M: 981199<br>L: 981203 | M: 98800<br>L: 98799     | M: 981331<br>L: 981330    |
|                        |                        |                        |                          |                           |
| HIPPO<br>nature        | HIPPO<br>olive green   | HIPPO<br>white-grey    |                          |                           |
| M: 990104<br>L: 990094 | M: 983530<br>L: 983529 | M: 98965<br>L: 98964   |                          |                           |



# THE NEW WARDROBE

CLOTHES RACK is a minimalistic design, made of black powder coated steel legs, mounted with a crossbar, made of solid oak. It is free standing and can therefore also be used as a room divider. It comes with a shoe-shelf in the bottom, made of steel, coated with our recycled leather.



#### HOSPITALITY | LINDDNA



# **CLOTHES** RACK WALL

CLOTHES RACK WALL is a minimalistic design, made of black powder coated steel legs, mounted with a crossbar, made of solid European oak on top. It is mounted on the wall and available with or without a shoe shelf at the bottom, made from steel, coated with our recycled leather.

## SWING

SWING is our interpretation of a hanging coat rack – a decorative and functional design. Where space is limited, SWING is an elegant solution with