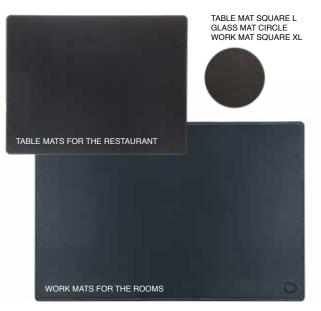

### TABLE MAT SQUARE

QUALITY: BULL: 2,0 mm BUFFALO:2,0 mm CROCO: 2,0 mm LACE: 1,6 mm DOUBLE: 2,0 mm HIPPO: 1,6 mm CLOUD: 2,0 mm NUPO: 1,6 mm

| S: 981310<br>L: 981309         | S: 981149<br>L: 981134 |
|--------------------------------|------------------------|
|                                |                        |
| NUPO<br>anthracite             | NUPO<br>army green     |
| S: 981165<br>L: 981169         | S: 982476<br>L: 982480 |
|                                |                        |
| NUPO<br>lilac                  | NUPO<br>metallic       |
| S: 990007 NEW<br>L: 990008 NEW |                        |
| 1000                           |                        |

### TABLE MAT CIRCLE

| QUALITY: |         |
|----------|---------|
| BULL:    | 2,0 mm  |
| BUFFALO  | :2,0 mm |
| CROCO:   | 2,0 mm  |
| LACE:    | 1,6 mm  |
| DOUBLE:  | 2,0 mm  |
| HIPPO:   | 1,6 mm  |
| CLOUD:   | 2,0 mm  |
| NUPO:    | 1,6 mm  |