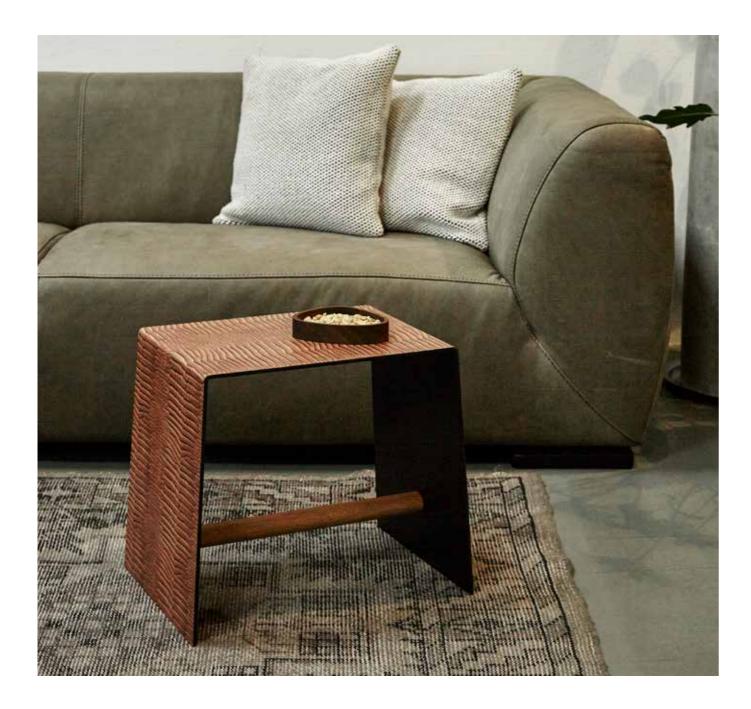

|
| HIPPO<br>black-anthracite | HIPPO<br>nature         | HIPPO<br>olive green    | HIPPO<br>white-grey    |                        |                          |
| C: 981328<br>TM: 981372   | C: 990102<br>TM: 990101 | C: 983466<br>TM: 983626 | C: 98962<br>TM: 983626 |                        |                          |
|                           |                         |                         |                        |                        |                          |



# TABLE&MORE

stylish and distinguished design. TABLE&MORE can be used as a table, as a container and much more. TABLE&MORE can be stacked on top of each other and thereby serve as a storage option. TABLE&MORE is designed with a solid steel frame, an oak rod and covered with our recycled leather.







# STOOL&TABLE

Pull STOOL&TABLE out and sit down or use it as a handy side table. STOOL&TABLE is designed in shaped aluminum coated with recycled leather an oak rod.



|                            |                               |                                  |                              | 1203                               |                                       |                                        |                              |                                   |                                  |
|----------------------------|-------------------------------|----------------------------------|------------------------------|------------------------------------|---------------------------------------|----------------------------------------|------------------------------|---