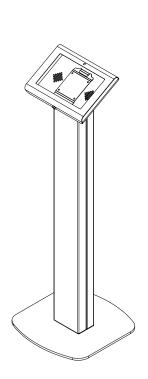

## ITSV Series Tablet Stands with VESA Adapter

## FEATURES

- Universal range of Vesa mounts and adapter included
- Full internal cable management
- Heavy stable base
- Adjustable tilt angle
- Customization options

| Product | Image | Adjustment range | Max.<br>capacity | VESA        | Weight | Dimensions<br>(HxWxD) |
|---------|-------|------------------|------------------|-------------|--------|-----------------------|
| ITSV02  | 1     | 29°/44°          | 5 kg             | 75x75<br>mm | 15 kg  | 350x350x1030<br>mm    |
| ITSV02L |       | 29°/44°          | 5 kg             | 75x75<br>mm | 15 kg  | 350x350x1030<br>mm    |