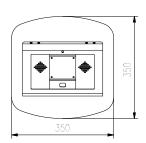

## FEATURES

- Universal range of Vesa mounts and adapter included
- Full internal cable management
- Heavy stable base
- Adjustable tilt angle
- Customization options

| Product | Image | Adjustment range | Max.<br>capacity | VESA        | Weight | Dimensions<br>(HxWxD) |
|---------|-------|------------------|------------------|-------------|--------|-----------------------|
| ITSV02  | 1     | 29°/44°          | 5 kg             | 75x75<br>mm | 15 kg  | 350x350x1030<br>mm    |
| ITSV02L |       | 29°/44°          | 5 kg             | 75x75<br>mm | 15 kg  | 350x350x1030<br>mm    |

## TECHNICAL DRAWINGS