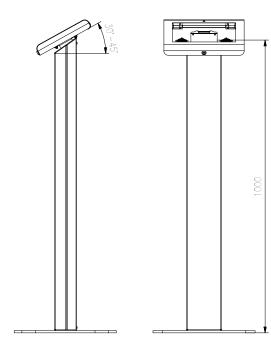

## TECHNICAL DRAWINGS

## FEATURES

- Universal range of Vesa mounts and adapter included
- Full internal cable management
- Heavy stable base
- Adjustable tilt angle
- Customization options

| Product | Image | Adjustment range | Max.<br>capacity | VESA        | Weight | Dimensions<br>(HxWxD) |
|---------|-------|------------------|------------------|-------------|--------|-----------------------|
| ITSV02  | 1     | 29°/44°          | 5 kg             | 75x75<br>mm | 15 kg  | 350x350x1030<br>mm    |
| ITSV02L |       | 29°/44°          | 5 kg             | 75x75<br>mm | 15 kg  | 350x350x1030<br>mm    |