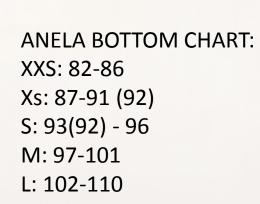

- super elsatic seams
- textured sewing threads
- inner-lined pieces

ANELA BOTTOM SIZE-CHART: XXS: 82-86 Xs: 87-91 (92) S: 93(92) - 96 M: 97-101 L: 102-110