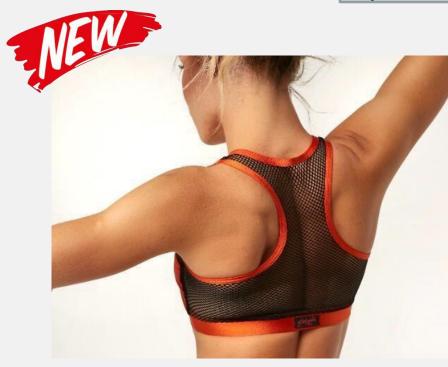

#### Set "Anela" – Autumn Orange Lycra + mesh, removing bra pads

Top: 29 € bottom: 27 €

-removing soft bra pads with lite push-up effect emphasize breast and keep it safe while training

 each pad is in individual pocket (not sliding)

- super elsatic seams
- textured sewing threads
- inner-lined pieces

Top: 29 € bottom: 27 €