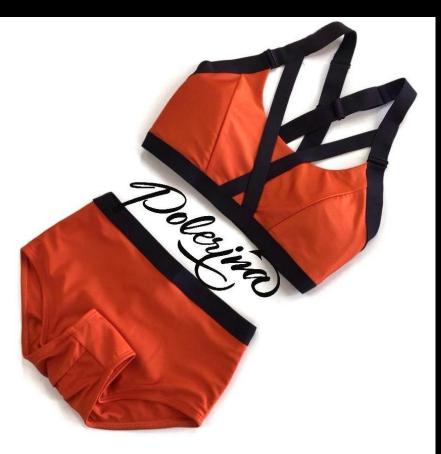

### Shibari Set - Macchiato Lycra + sport mesh double lining, steel fittings

Shibari Set – Autumn Orange Lycra + sport mesh double lining, steel fittings

Top: 32 € bottom: 24 €