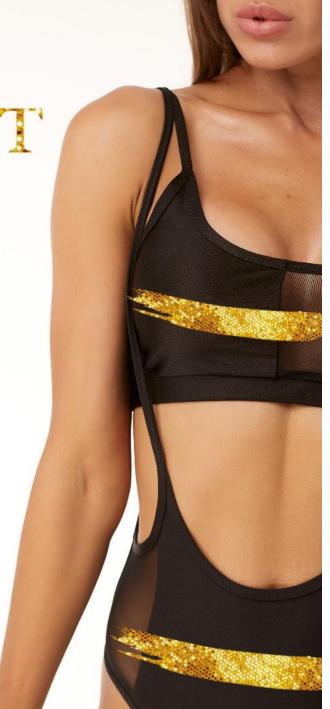

## **Catalogue**

Polerina

Pole dance & fitness wear 28 01 2021 Retail Prices in EURO





## SIZE CHART

Breast XXS (74-78) XS (79-84) S (85-90) M (91-97) L (98-105)

Hips XXS (82-86) XS (86-90) S (91-95) M (96-99) L (100-110)



# ALËNA KUZMINA

Dolerina

FOR





Set "Anela" - Black Lyra + mesh, removing bra pads

Top: 29 € bottom: 27 €







### Set "Anela" – Autumn Orange Lycra + mesh, removing bra pads

Top: 29 € bottom: 27 €

-removing soft bra pads with lite push-up effect emphasize breast and keep it safe while training

- each pad is in individual pocket (not sliding)

- super elsatic seams
- textured sewing threads
- inner-lined pieces

ANELA BOTTOM SIZE-CHART: XXS: 82-86 Xs: 87-91 (92) S: 93(92) - 96 M: 97-101 L: 102-110



#### Set "Anela" – Autumn Orange Lycra + mesh, removing bra pads

Top: 29 € bottom: 27 €



-removing soft bra pads with lite push-up effect emphasize breast and keep it safe while training

 each pad is in individual pocket (not sliding)

- super elsatic seams
- textured sewing th