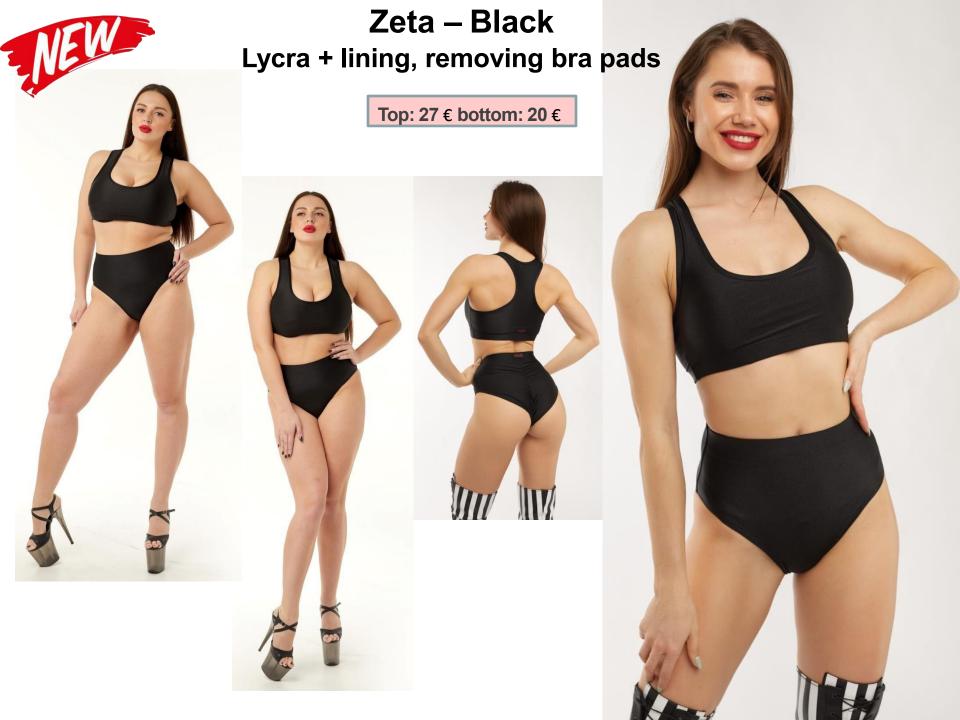

## Zeta – Black Lycra + lining, removing bra pads

Top: 27 € bottom: 20 €

pe

- The most comfy design
- Matt lycra (luxury quality)
- Padded top
- Inner lined set
- High-waisted bottom
- Perfect for regular trainings