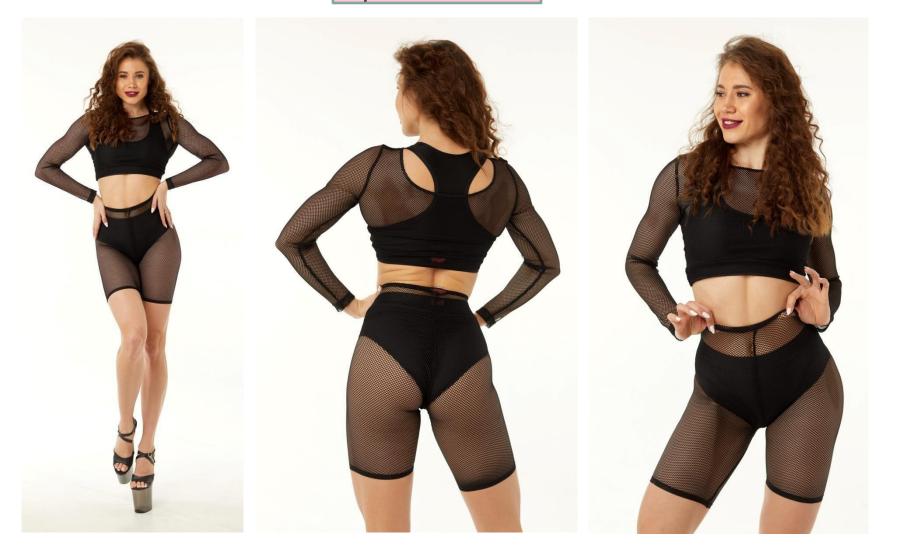

## Mesh Set Jaya coarse mesh

Top: 21 € bottom: 21 €

Set Jaya is fitting nice with any kind of black underwear

Recommended with Zeta or Bikini set