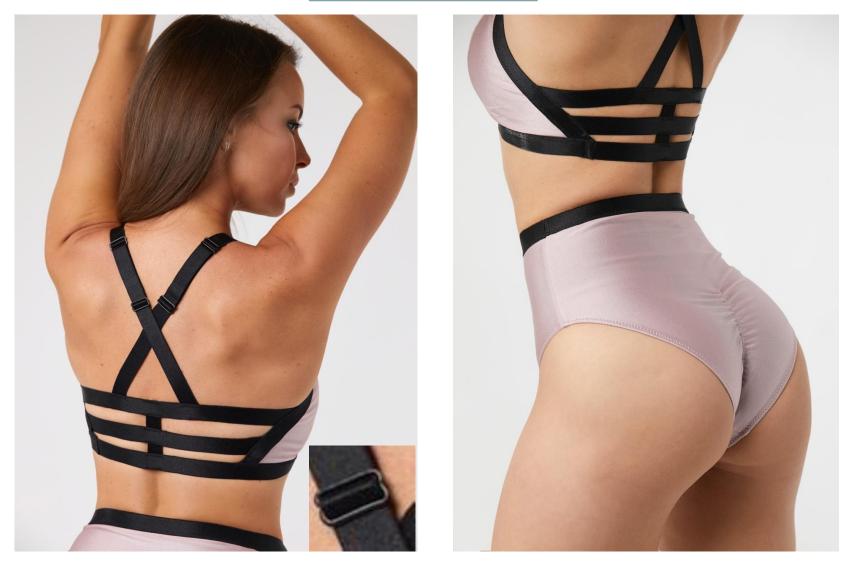

## Mesh Set Jaya Neon Yellow coarse mesh

NEW

Top: 21 € bottom: 21 €

Set Bikini – Wine velvet + mesh, removing bra pads

Top: 28 € bottom: 20 €

Top: 27 € bottom: 20 €

Devi – Black lycra + mesh lining, removing soft bra pads

Top: 27 € bottom: 20 €

Set "Shibari" – Pearly White Lycra, elastic adjustable harness

Top: 32 € bottom: 24 €