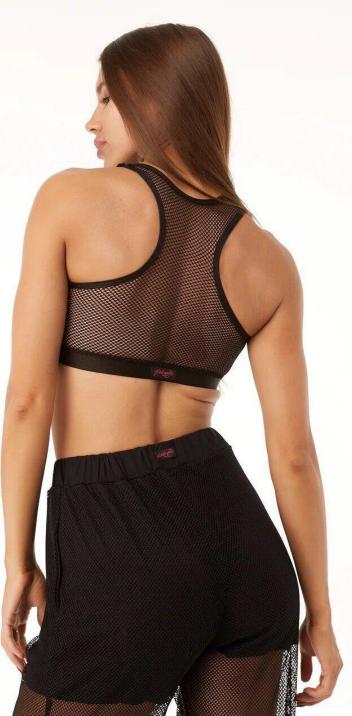

### Set Jaya – Metallic (limited edition)

Top: 29 € bottom: 27 €

Bolero – White (mesh + double lycra) Lycra + mesh, removing bra pads

Тор: 29 €

NEW

Joggers with pockets - Black coarse mesh + jersey, steel eyelets

**Top: 38 €** 

- this jogger pants can be used as an athletic and casual wear

-tired of tight leggings? Exotic pole wear can be comfortable. This joggers won't inhibit your movement.

XS is currently unavailable

Joggers with pockets - Black coarse mesh + jersey, steel eyelets

XS is currently unavailable

#### Joggers with pockets coarse mesh + jersey steel eyelets

#### Тор: 38 €

- this jogger pants can be used as an athletic and casual wear

-tired of tight leggings? Exotic pole wear can be comfortable. This joggers won't inhibit your movement.

#### XS is currently unavailable