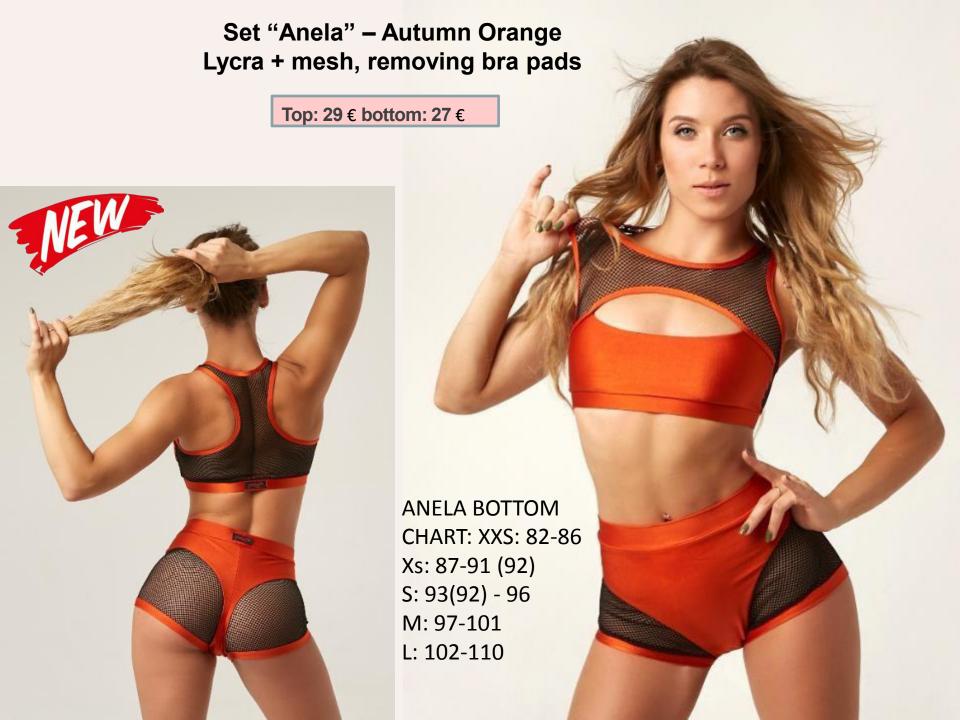

### Set "Anela" – Autumn Orange Lycra + mesh, removing bra pads

Top: 29 € bottom: 27 €

-removing soft bra pads with lite push-up effect emphasize breast and keep it safe while training

- each pad is in individual pocket (not sliding)

- super elsatic seams
- textured sewing threads
- inner-lined pieces

ANELA BOTTOM SIZE-CHART: XXS: 82-86 Xs: 87-91 (92) S: 93(92) - 96 M: 97-101 L: 102-110

#### Set "Anela" – Autumn Orange Lycra + mesh, removing bra pads

Top: 29 € bottom: 27 €

-removing soft bra pads with lite push-up effect emphasize breast and keep it safe while training

 each pad is in individual pocket (not sliding)

- super elsatic seams
- textured sewing threads
- inner-lined pieces

Top: 29 € bottom: 27 €