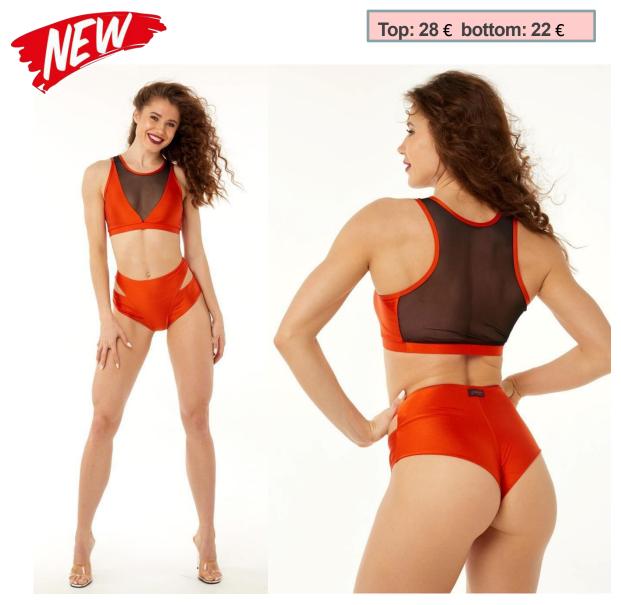

lvet + mesh, removing bra pads

Top: 28 € bottom: 20 €



Top: 27 € bottom: 20 €





Devi – Black lycra + mesh lining, removing soft bra pads

Top: 27 € bottom: 20 €







Set "Shibari" – Pearly White Lycra, elastic adjustable harness

Top: 32 € bottom: 24 €



### Shibari Set - Macchiato Lycra + sport mesh double lining, steel fittings



Shibari Set – Autumn Orange Lycra + sport mesh double lining, steel fittings

Top: 32 € bottom: 24 €





## Shibari Set - Powder sport mesh lining. Fittings: steel

Top: 32 € bottom: 24 €

S top is currently unavailable



## Shibari Set - Powder sport mesh lining. Fittings: steel

Top: 32 € bottom: 24 €

S top is currently unavailable





Top: 31 € bottom: 23 €

Only sets





#### Dicentra – Autumn Orange Lycra + mesh

#### Top: 28 € bottom: 22 €