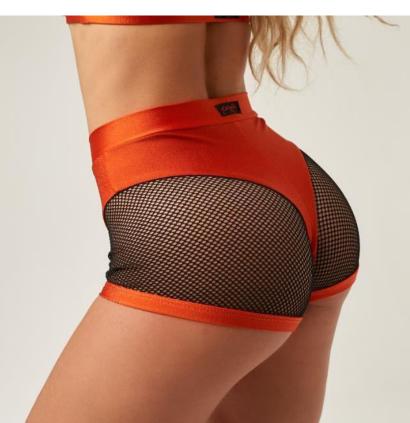

### Set "Anela" – Autumn Orange Lycra + mesh, removing bra pads

Top: 29 € bottom: 27 €

-removing soft bra pads with lite push-up effect emphasize breast and keep it safe while training

- each pad is in individual pocket (not sliding)

- super elsatic seams
- textured sewing threads
- inner-lined pieces

ANELA BOTTOM SIZE-CHART: XXS: 82-86 Xs: 87-91 (92) S: 93(92) - 96 M: 97-101 L: 102-110