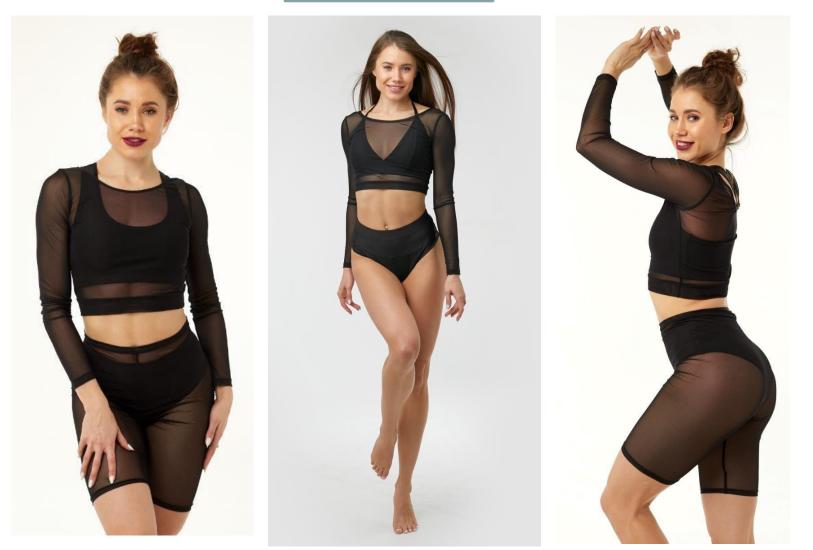

## Mesh Set Jaya coarse mesh

Top: 21 € bottom: 21 €

Set Jaya is fitting nice with any kind of black underwear

Recommended with Zeta or Bikini set