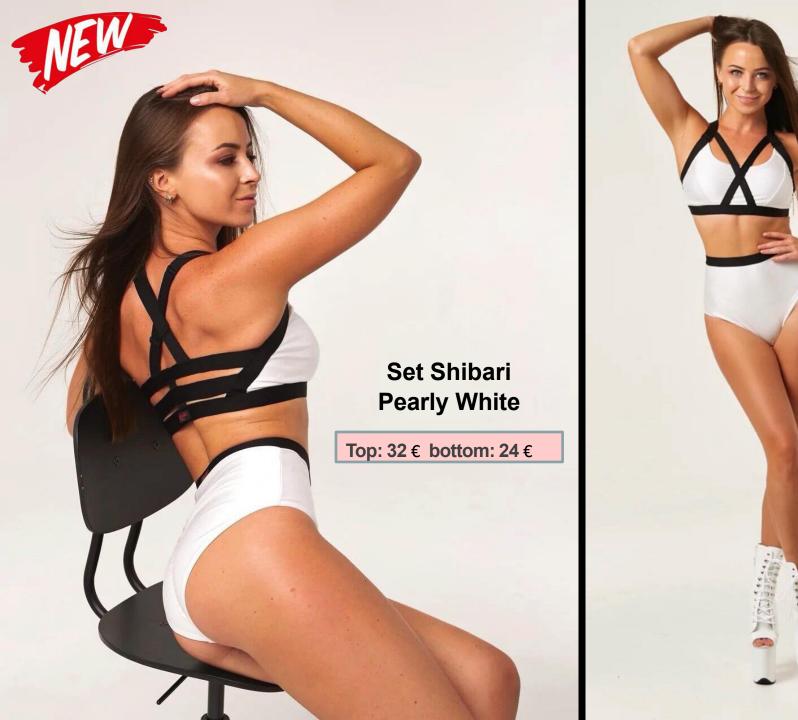

Top: 27 € bottom: 20 €

Set "Shibari" – Pearly White Lycra, elastic adjustable harness

Top: 32 € bottom: 24 €