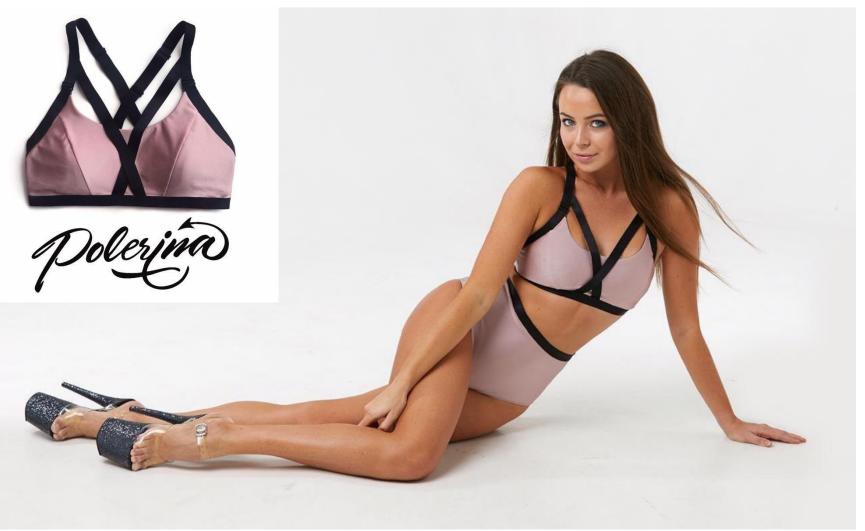

## Mesh Set Jaya Neon Yellow coarse mesh

NEW

Top: 21 € bottom: 21 €

Set Bikini – Wine velvet + mesh, removing bra pads

Top: 28 € bottom: 20 €

Top: 27 € bottom: 20 €

Devi – Black lycra + mesh lining, removing soft bra pads

Top: 27 € bottom: 20 €

Set "Shibari" – Pearly White Lycra, elastic adjustable harness

Top: 32 € bottom: 24 €