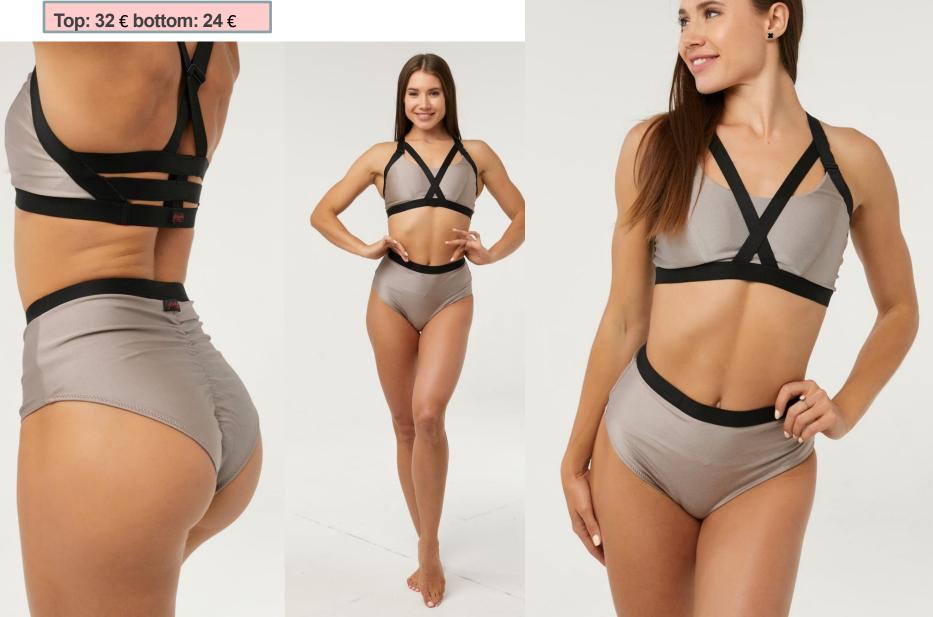

### Shibari Set - Macchiato Lycra + sport mesh double lining, steel fittings

Shibari Set – Autumn Orange Lycra + sport mesh double lining, steel fittings

Top: 32 € bottom: 24 €