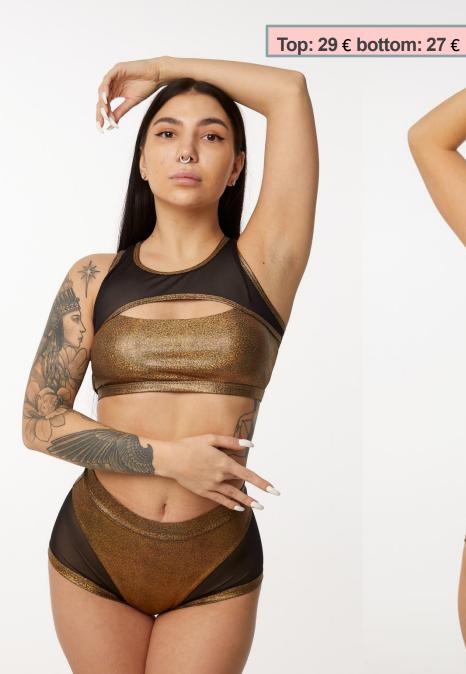

om: 27 €







### Set "Anela" – Autumn Orange Lycra + mesh, removing bra pads

Top: 29 € bottom: 27 €

-removing soft bra pads with lite push-up effect emphasize breast and keep it safe while training

- each pad is in individual pocket (not sliding)

- super elsatic seams
- textured sewing threads
- inner-lined pieces

ANELA BOTTOM SIZE-CHART: XXS: 82-86 Xs: 87-91 (92) S: 93(92) - 96 M: 97-101 L: 102-110



#### Set "Anela" – Autumn Orange Lycra + mesh, removing bra pads

Top: 29 € bottom: 27 €



-removing soft bra pads with lite push-up effect emphasize breast and keep it safe while training

 each pad is in individual pocket (not sliding)

- super elsatic seams
- textured sewing threads
- inner-lined pieces





Top: 29 € bottom: 27 €





### Set Anela – Golden (limited edition)







### Set Jaya – Metallic (limited edition)

Top: 29 € bottom: 27 €



Bolero – White (mesh + double lycra) Lycra + mesh, removing bra pads

Тор: 29 €

NEW

Joggers with pockets - Black coarse mesh + jersey, steel eyelets

**Top: 38 €** 

- this jogger pants can be used as an athletic and casual wear

-tired of tight leggings? Exotic pole wear can be comfortable. This joggers won't inhibit your movement.

XS is currently unavailable







Joggers with pockets - Black coarse mesh + jersey, steel eyelets



XS is currently unavailable



#### Joggers with pockets coarse mesh + jersey steel eyelets

#### Тор: 38 €

- this jogger pants can be used as an athletic and casual wear

-tired of tight leggings? Exotic pole wear can be comfortable. This joggers won't inhibit your movement.

#### XS