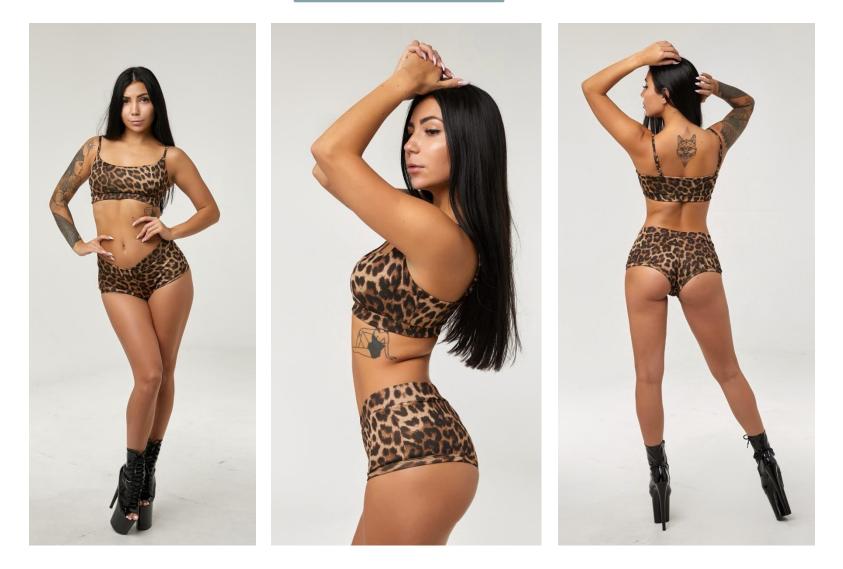

### Coulottes – Diva Pink

**Top: 28 €** 

Basic set – Leopard (Special Seria) lycra + neylon lining, steel fittings

Top: 28 € bottom: 20 €

Set "Annika" Lyra + mesh lining removing bra pads

Top: 26 € bottom: 26 €