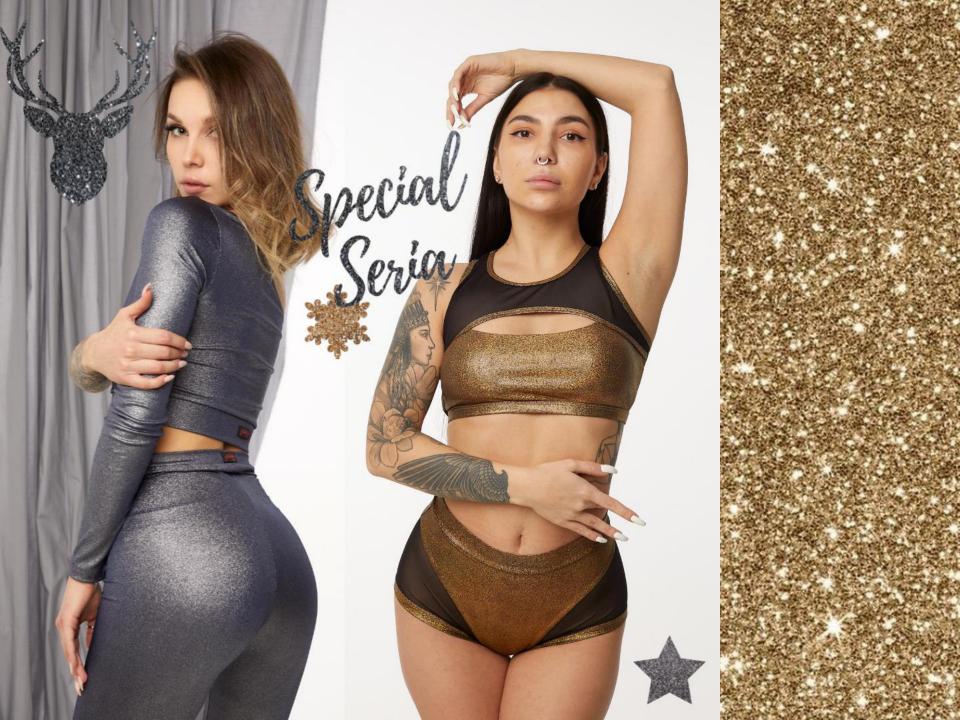

### Coulottes – Diva Pink

**Top: 28 €** 

Basic set – Leopard (Special Seria) lycra + neylon lining, steel fittings

Top: 28 € bottom: 20 €

Set "Annika" Lyra + mesh lining removing bra pads

Top: 26 € bottom: 26 €