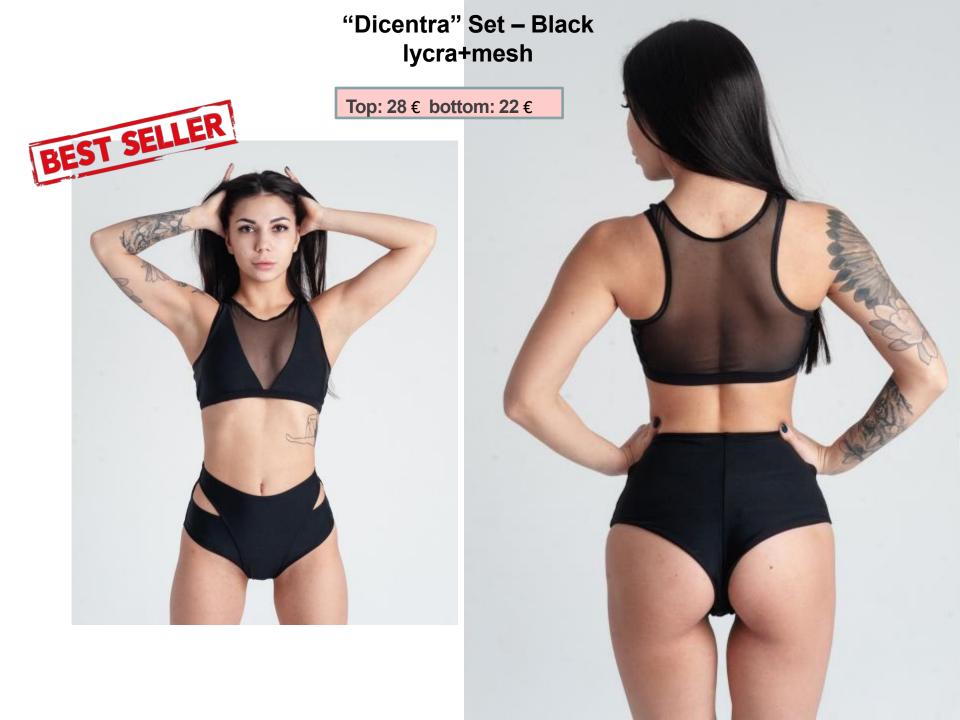

Neon Yellow coarse mesh

NEW

Top: 21 € bottom: 21 €

Set Bikini – Wine velvet + mesh, removing bra pads

Top: 28 € bottom: 20 €



Top: 27 € bottom: 20 €





Devi – Black lycra + mesh lining, removing soft bra pads

Top: 27 € bottom: 20 €







Set "Shibari" – Pearly White Lycra, elastic adjustable harness

Top: 32 € bottom: 24 €



### Shibari Set - Macchiato Lycra + sport mesh double lining, steel fittings



Shibari Set – Autumn Orange Lycra + sport mesh double lining, steel fittings

Top: 32 € bottom: 24 €





## Shibari Set - Powder sport mesh lining. Fittings: steel

Top: 32 € bottom: 24 €

S top is currently unavailable



## Shibari Set - Powder sport mesh lining. Fittings: steel

Top: 32 € bottom: 24 €

S top is currently unavailable





Top: 31 € bottom: 23 €

Only sets





#### Dicentra – Autumn Orange Lycra + mesh

#### Top: 28 € bottom: 22 €