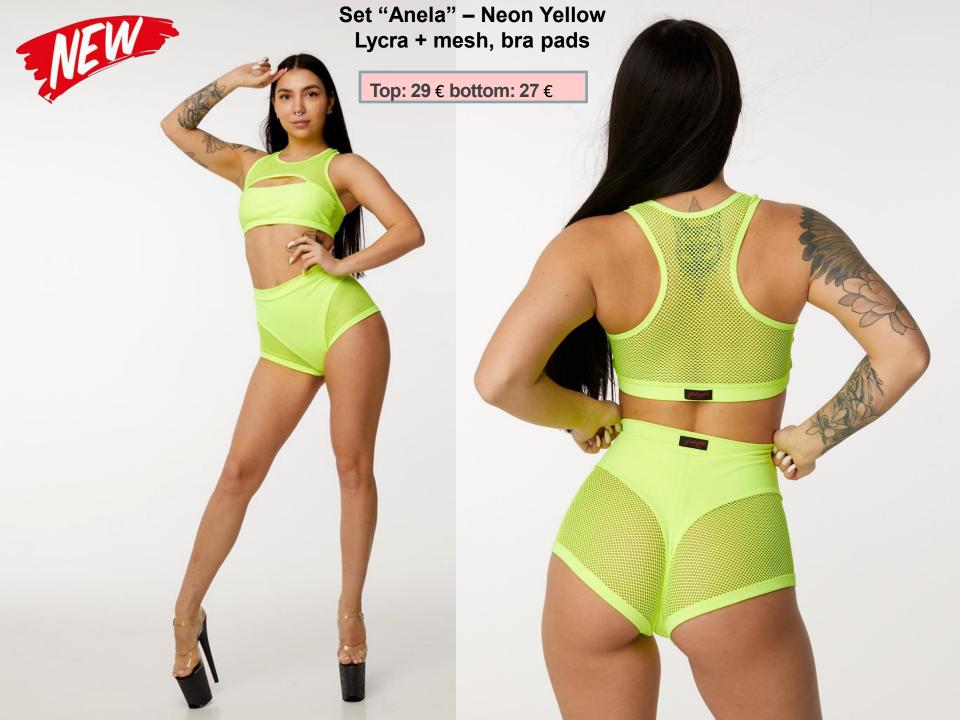

## Mesh Set Jaya Neon Yellow coarse mesh

NEW

Top: 21 € bottom: 21 €

Set Bikini – Wine velvet + mesh, removing bra pads

Top: 28 € bottom: 20 €

Top: 27 € bottom: 20 €

Devi – Black lycra + mesh lining, removing soft bra pads