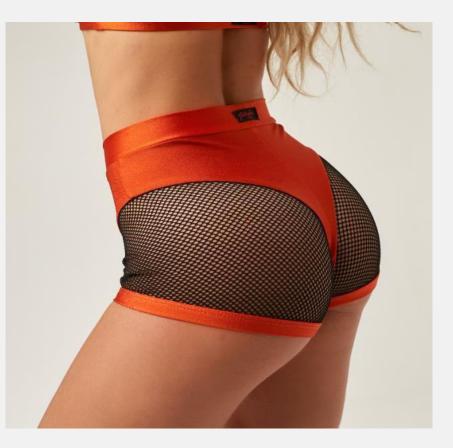

#### Set "Anela" – Autumn Orange Lycra + mesh, removing bra pads

Top: 29 € bottom: 27 €

-removing soft bra pads with lite push-up effect emphasize breast and keep it safe while training

 each pad is in individual pocket (not sliding)

- super elsatic seams
- textured sewing threads
- inner-lined pieces

Top: 29 € bottom: 27 €