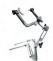

### Maximum flexibility for more safety

evoFrame is a sterile, single-use soft tissue retraction system that can be individually adapted to the specific anatomical conditions. Designed for comfortable use, evoFrame is easily adjusted and securely fixed.

### Ideally adjustable

### **evoFrame | Set and Frame** Sterile single-use product

| Item no.            | 48-000001 48-000002                                                                                                  |                                |  |
|---------------------|----------------------------------------------------------------------------------------------------------------------|--------------------------------|--|
| Produkt description | evoFrame Sterile Set                                                                                                 | evoFrame Retraction Frame Only |  |
| Inner frame Ø       | 150 mm                                                                                                               | 150 mm                         |  |
| Packaging unit      | 1x retraction frame 2x single hook, sharp, W = 2 mm 2x double hook, sharp, W = 6 mm 2x double hook, sharp, W = 10 mm | 1x retraction frame only       |  |