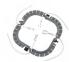

### Variety of hooks

To ensure ideal surgery conditions, we offer a selection of differently shaped hooks. Also, the steel hooks can be combined and used just as required.

### **evoFrame | Set and Frame** Sterile single-use product

| Item no.            | 48-000001 48-000002                                                                                                  |                                |  |
|---------------------|----------------------------------------------------------------------------------------------------------------------|--------------------------------|--|
| Produkt description | evoFrame Sterile Set                                                                                                 | evoFrame Retraction Frame Only |  |
| Inner frame Ø       | 150 mm                                                                                                               | 150 mm                         |  |
| Packaging unit      | 1x retraction frame 2x single hook, sharp, W = 2 mm 2x double hook, sharp, W = 6 mm 2x double hook, sharp, W = 10 mm | 1x retraction frame only       |  |