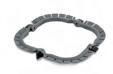

### **evoFrame | Set and Frame** Sterile single-use product

| Item no.            | 48-000001 48-000002                                                                                                  |                                |  |
|---------------------|----------------------------------------------------------------------------------------------------------------------|--------------------------------|--|
| Produkt description | evoFrame Sterile Set                                                                                                 | evoFrame Retraction Frame Only |  |
| Inner frame Ø       | 150 mm                                                                                                               | 150 mm                         |  |
| Packaging unit      | 1x retraction frame 2x single hook, sharp, W = 2 mm 2x double hook, sharp, W = 6 mm 2x double hook, sharp, W = 10 mm | 1x retraction frame only       |  |