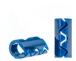

### **evoFrame | Set and Frame** Sterile single-use product

| Item no.            | 48-000001 48-000002                                                                                                  |                                |  |
|---------------------|----------------------------------------------------------------------------------------------------------------------|--------------------------------|--|
| Produkt description | evoFrame Sterile Set                                                                                                 | evoFrame Retraction Frame Only |  |
| Inner frame Ø       | 150 mm                                                                                                               | 150 mm                         |  |
| Packaging unit      | 1x retraction frame 2x single hook, sharp, W = 2 mm 2x double hook, sharp, W = 6 mm 2x double hook, sharp, W = 10 mm | 1x retraction frame only       |  |