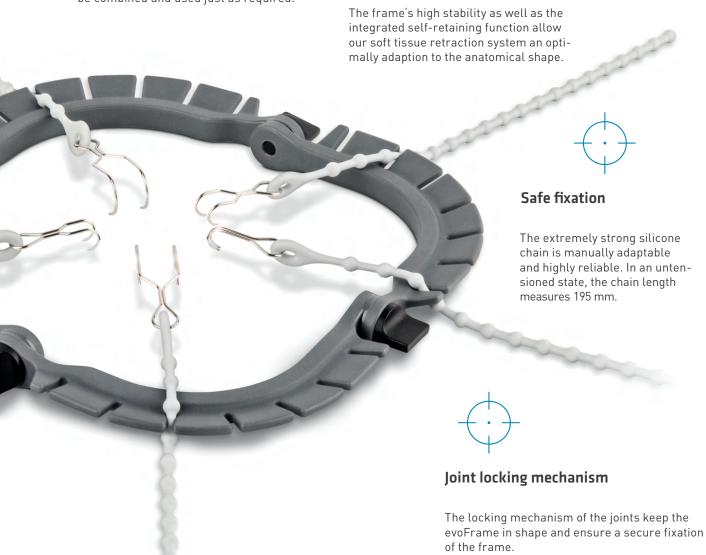

### Maximum flexibility for more safety

evoFrame is a sterile, single-use soft tissue retraction system that can be individually adapted to the specific anatomical conditions. Designed for comfortable use, evoFrame is easily adjusted and securely fixed.

### Ideally adjustable