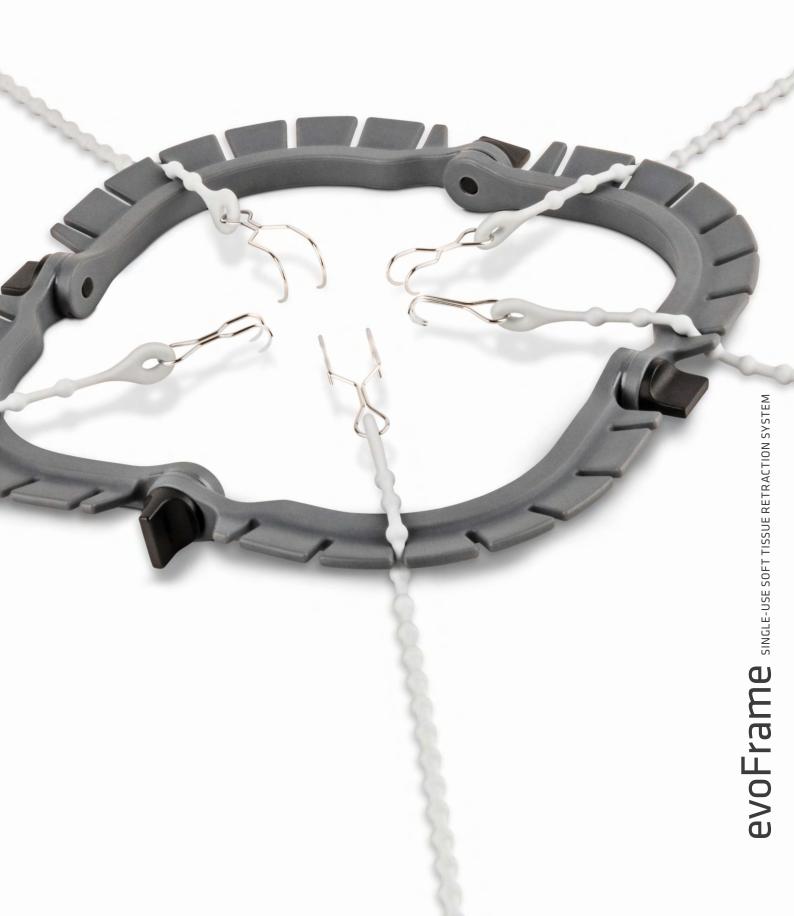

### Maximum flexibility for more safety

evoFrame is a sterile, single-use soft tissue retraction system that can be individually adapted to the specific anatomical conditions. Designed for comfortable use, evoFrame is easily adjusted and securely fixed.

### Variety of hooks

To ensure ideal surgery conditions, we offer a selection of differently shaped hooks. Also, the steel hooks can be combined and used just as required.

## evoFrame single-use soft tissue retraction system