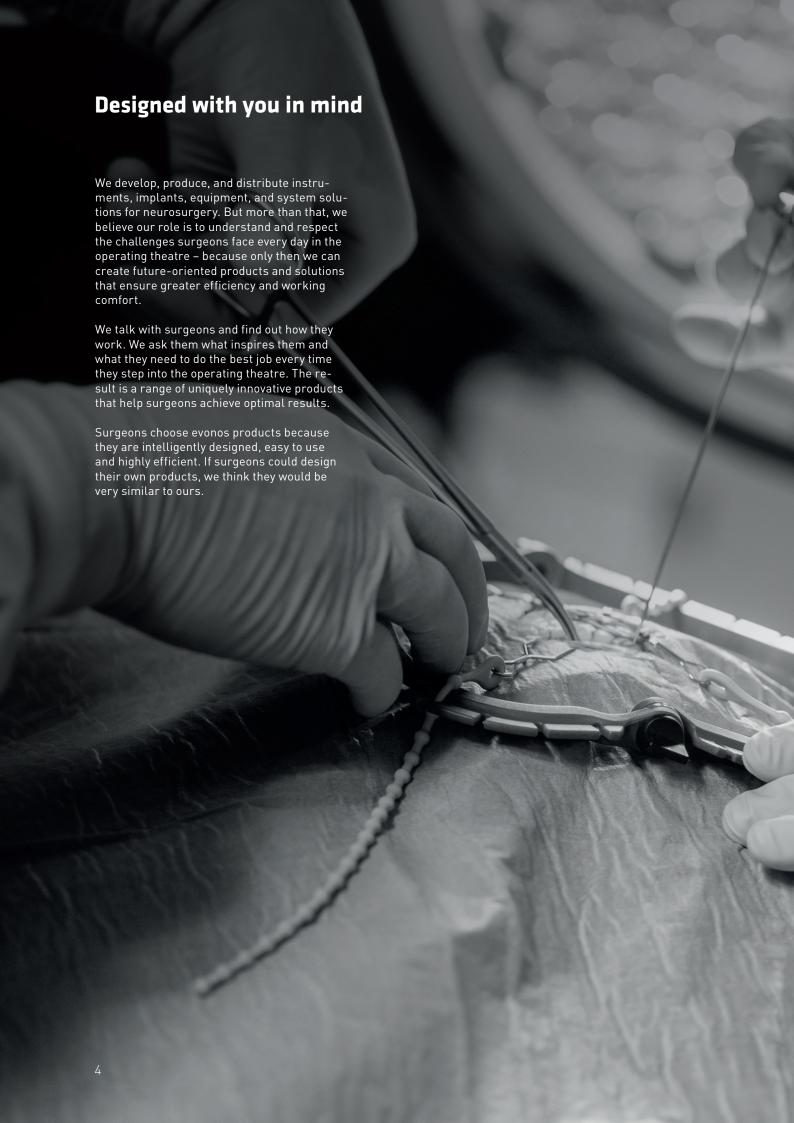

## evoFrame single-use soft tissue retraction system

### Maximum flexibility for more safety

evoFrame is a sterile, single-use soft tissue retraction system that can be individually adapted to the specific anatomical conditions. Designed for comfortable use, evoFrame is easily adjusted and securely fixed.