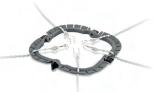

### Maximum flexibility for more safety

evoFrame is a sterile, single-use soft tissue retraction system that can be individually adapted to the specific anatomical conditions. Designed for comfortable use, evoFrame is easily adjusted and securely fixed.

## evoFrame single-use soft tissue retraction system