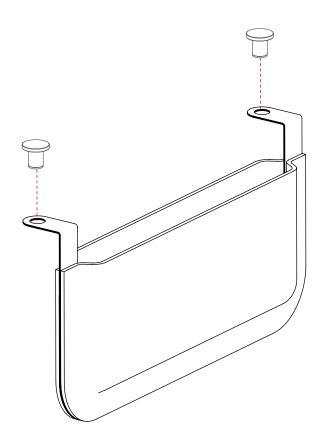

## SIDE POCKET

accessory for Lounge Around | user guide







#### WITH LOVE FROM COPENHAGEN

At UMAGE, our designers take inspiration from the distinct nature of the Nordic landscape to create unique designs related to the way we live in an urban setting. Influenced by the design language, colours and materials found around us in Scandinavia, we create a collection that is rooted in our home but designed for everyone.

#### **ASSEMBLY GUIDE**







Find assembly videos by using the QR code or by going online at our website

umage.com/instructions







#### DESIGNED BY SOREN RAVN CHRISTENSEN

" Memorable furniture reminds you of good times and family – this is a collection of such feelings. "

#### CARE AND MAINTENANCE

Please follow the below care and safety instructions to ensure many years of enjoyment with your new design item from UMAGE.

### HOW TO CARE FOR YOUR UPHOLSTERED FURNITURE

- The upholstery should not be exposed for long periods of sunlight as this may cause fading and deterioration of cover material.
- Protect from exposure to sources of heat such as radiators or open flames.
- It is recommended to give the upholstery a frequent vacuuming or light brushing. It is very important to rub very gently to avoid colour change. This proper cleaning will prevent buildup of dust, soil and oils which can be damaging to cover