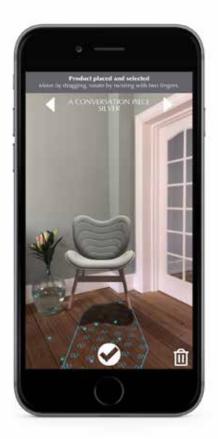

# UNF&LD AT HOME

GET THE FREE UMAGE APP

Preview our entire collection in your own home – before you buy

Imagine an UMAGE lamp or furniture piece in your home. Is it the right design, size and colour? We made it easier for you to find the perfect UMAGE design. Just download our free UMAGE Unfold at Home app from the App Store or Play Store, and see how our designs will look in your home!